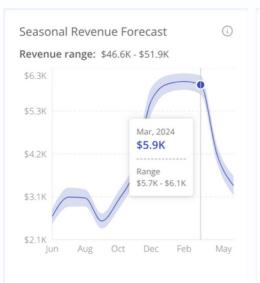

# ONE BEACH STREET

**BUILDING B - 2 BR** 



































|             |                                                                                                                         |                                                                                                                                                                                            | 2 20                                                                                                                                                                                                                                          |                                                                                                                                                             |