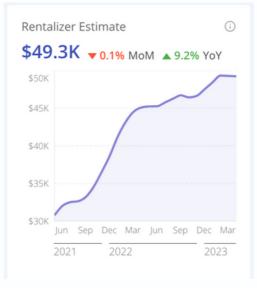

#### SUPER PRIME- CASH FLOW ANALYSIS BUILDING B Property Tax Rate Lookup Avg Daily Rate (ADR) **Total Acquisition Cost** \$47,400 Available Nights/Year 100% CapRate 13.7% Occupancy Rate Total Nights Booked 28 \$47,400 Year 1 Cash on Cash (w/ rehab) 13.7% Purchase Price Down Payment % 0% \$6,482 Construction/Reserve Costs \$ Stabilized Cash Flow After Debt Management Monthly HOA DCR (Debt Coverage Ratio) \$ Mortgage ( > 1.15 ideally) Property Tax Rate 0.05% Interest Rate (if applicable) Operating Expense Ratio 24% Loan Term (months) Monthly Cap Ex Allowance \$0 Homeowners Insurance Gross Rental Income 7,364 ANNUAL EXPENSES IN USD: HOA Association Fee 882.00 \$ \$ Telephone TV & Internet Repairs / Replacement / Miscellaneous \$ Electricity Annual Property Tax Annual Trust Adm. Fee Propane Gas \$ Lawn / Pool / Maid Water Property Management Security Monitoring and Service \$ Elevator service \$ 882.00 Total \$ Cash After Debt \$6,482