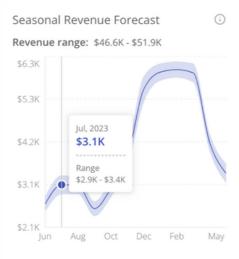

#### SUPER PRIME- CASH FLOW ANALYSIS BUILDING B Property Tax Rate Lookup Avg Daily Rate (ADR) **Total Acquisition Cost** \$47,400 Available Nights/Year 100% CapRate 13.7% Occupancy Rate Total Nights Booked 28 \$47,400 Year 1 Cash on Cash (w/ rehab) 13.7% Purchase Price Down Payment % 0% \$6,482 Construction/Reserve Costs \$ Stabilized Cash Flow After Debt Management Monthly HOA DCR (Debt Coverage Ratio) \$ Mortgage ( > 1.15 ideally) Property Tax Rate 0.05% Interest Rate (if applicable) Operating Expense Ratio 24% Loan Term (months) Monthly Cap Ex Allowance \$0 Homeowners Insurance Gross Rental Income 7,364 ANNUAL EXPENSES IN USD: HOA Association Fee 882.00 \$ \$ Telephone TV & Internet Repairs / Replacement / Miscellaneous \$ Electricity Annual Property Tax Annual Trust Adm. Fee Propane Gas \$ Lawn / Pool / Maid Water Property Management Security Monitoring and Service \$ Elevator service \$ 882.00 Total \$ Cash After Debt \$6,482