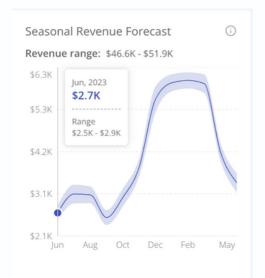

#### SUPER PRIME- CASH FLOW ANALYSIS BUILDING B Property Tax Rate Lookup Avg Daily Rate (ADR) **Total Acquisition Cost** \$47,400 Available Nights/Year 100% CapRate 13.7% Occupancy Rate Total Nights Booked 28 \$47,400 Year 1 Cash on Cash (w/ rehab) 13.7% Purchase Price Down Payment % 0% \$6,482 Construction/Reserve Costs \$ Stabilized Cash Flow After Debt Management Monthly HOA DCR (Debt Coverage Ratio) \$ Mortgage ( > 1.15 ideally) Property Tax Rate 0.05% Interest Rate (if applicable) Operating Expense Ratio 24% Loan Term (months) Monthly Cap Ex Allowance \$0 Homeowners Insurance Gross Rental Income 7,364 ANNUAL EXPENSES IN USD: HOA Association Fee 882.00 \$ \$ Telephone TV & Internet Repairs / Replacement / Miscellaneous \$ Electricity Annual Property Tax Annual Trust Adm. Fee Propane Gas \$ Lawn / Pool / Maid Water Property Management Security Monitoring and Service \$ Elevator service \$ 882.00 Total \$ Cash After Debt \$6,482