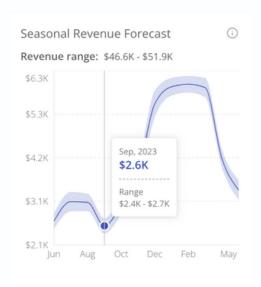

#### SUPER PRIME- CASH FLOW ANALYSIS BUILDING B Property Tax Rate Lookup Avg Daily Rate (ADR) **Total Acquisition Cost** \$47,400 Available Nights/Year 100% CapRate 13.7% Occupancy Rate Total Nights Booked 28 \$47,400 Year 1 Cash on Cash (w/ rehab) 13.7% Purchase Price Down Payment % 0% \$6,482 Construction/Reserve Costs \$ Stabilized Cash Flow After Debt Management Monthly HOA DCR (Debt Coverage Ratio) \$ Mortgage ( > 1.15 ideally) Property Tax Rate 0.05% Interest Rate (if applicable) Operating Expense Ratio 24% Loan Term (months) Monthly Cap Ex Allowance \$0 Homeowners Insurance Gross Rental Income 7,364 ANNUAL EXPENSES IN USD: HOA Association Fee 882.00 \$ \$ Telephone TV & Internet Repairs / Replacement / Miscellaneous \$ Electricity Annual Property Tax Annual Trust Adm. Fee Propane Gas \$ Lawn / Pool / Maid Water Property Management Security Monitoring and Service \$ Elevator service \$ 882.00 Total \$ Cash After Debt \$6,482

|                                            | _  |          |           |
|--------------------------------------------|----|----------|-----------|
| Property Tax Rate Lookup                   | \$ | 170      | Total Ac  |
| Avg Daily Rate (ADR) Available Nights/Year | 3  | 28       | Total Ac  |
| Occupancy Rate                             | 4  | 83%      | CapRate   |
| Total Nights Booked                        | 4  | 23       | Supriaco  |
| Purchase Price                             | _  | \$41,600 | Year 1 C  |
| Down Payment %                             | 4  | 0%       | real i C  |
|                                            | +  | 070      |           |
| Construction/Reserve Costs                 | \$ | -        | Stabilize |
| Management                                 |    |          |           |
| Monthly HOA                                | \$ | -        | DCR (De   |
| Mortgage                                   |    |          | ( > 1.15  |
| Property Tax Rate                          |    | 0.05%    |           |
| Interest Rate (if applicable)              |    |          | Operatin  |
| Loan Term (months)                         |    |          |           |
| Monthly Cap Ex Allowance                   |    | 0        |           |
| Homeowners Insurance                       |    | \$0      |           |
| Gross Rental Income                        | \$ | 4,760    |           |
|                                            |    |          |           |
| ANNUAL EXPENSES IN USD:                    |    | USD      |           |
| HOA Association Fee                        | \$ | 882.00   |           |
| Telephone                                  | \$ | -        |           |
| TV & Internet                              |    |          |           |
| Repairs / Replacement / Miscellaneous      | \$ | -        |           |
| Electricity                                |    |          |           |
| Annual Property Tax                        |    |          |           |
| Annual Trust Adm. Fee                      |    |          |           |
| Propane Gas                                | \$ | -        |           |
| Lawn / Pool / Maid                         |    |          |           |
| Water                                      | \$ | -        |           |
| Property Management                        |    |          |           |
| Security Monitoring and Service            | \$ | -        |           |
| Elevator service                           | \$ | -        |           |
| Total                                      | \$ | 882.00   |           |
|                                            |    |          |           |
|                                            |    |          |           |
|                                            |    |          |           |
| NOI                                        | \$ | 3,878.00 |           |
|                                            |    |          |           |
| Cash After Debt                            |    | \$3,878  |           |