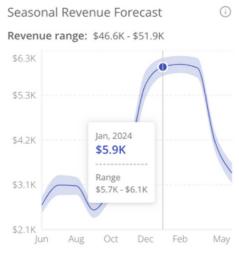

# ONE BEACH STREET

**BUILDING B - 2 BR** 



































|             |                                                                                                                         |                                                                                                                                                                                            | 2 20                                                                                                                                                                                                                                          |                                                                                                                                                             |