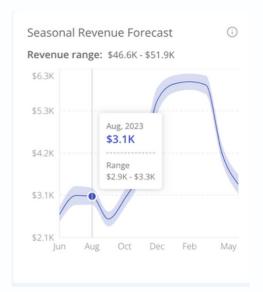

# ONE BEACH STREET

**BUILDING B - 2 BR** 

|             |                                                                                                                         |                                                                                                                                                                                            | 2 20                                                                                                                                                                                                                                          |                                                                                                                                                             |                                                                            |                                               |                   |                                                                                                                                                                                                                                                                                                                                                                                                      |
|-------------|-------------------------------------------------------------------------------------------------------------------------|--------------------------------------------------------------------------------------------------------------------------------------------------------------------------------------------|-----------------------------------------------------------------------------------------------------------------------------------------------------------------------------------------------------------------------------------------------|-------------------------------------------------------------------------------------------------------------------------------------------------------------|----------------------------------------------------------------------------|-----------------------------------------------|-------------------|------------------------------------------------------------------------------------------------------------------------------------------------------------------------------------------------------------------------------------------------------------------------------------------------------------------------------------------------------------------------------------------------------|
| -EI /       | BUILL                                                                                                                   |                                                                                                                                                                                            | 3-20                                                                                                                                                                                                                                          | i R                                                                                                                                                         |                                                                            |                                               |                   |                                                                                                                                                                                                                                                                                                                                                                                                      |
|             |                                                                                                                         |                                                                                                                                                                                            |                                                                                                                                                                                                                                               |                                                                                                                                                             |                                                                            |                                               |                   |                                                                                                                                                                                                                                                                                                                                                                                                      |
| Daily Rates |                                                                                                                         |                                                                                                                                                                                            |                                                                                                                                                                                                                                               |                                                                                                                                                             |                                                                            |                                               |                   |                                                                                                                                                                                                                                                                                                                                                                                                      |
|             |                                                                                                                         |                                                                                                                                                                                            |                                                                                                                                                                                                                                               |                                                                                                                                                             |                                                                            |                                               |                   |                                                                                                                                                                                                                                                                                                                                                                                                      |
|             |                                                                                                                         |                                                                                                                                                                                            |                                                                                                                                                                                                                                               |                                                                                                                                                             |                                                                            |                                               |                   |                                                                                                                                                                                                                                                                                                                                                                                                      |
| \$ 170.00   | USD                                                                                                                     | \$107.33                                                                                                                                                                                   |                                                                                                                                                                                                                                               |                                                                                                                                                             |                                                                            |                                               |                   |                                                                                                                                                                                                                                                                                                                                                                                                      |
|             |                                                                                                                         |                                                                                                                                                                                            |                                                                                                                                                                                                                                               |                                                                                                                                                             |                                                                            |                                               |                   |                                                                                                                                                                                                                                                                                                                                                                                                      |
|             |                                                                                                                         |                                                                                                                                                                                            |                                                                                                                                                                                                                                               |                                                                                                                                                             |                                                                            |                                               |                   |                                                                                                                                                                                                                                                                                                                                                                                                      |
| \$ 3,612.00 | USD                                                                                                                     | 50                                                                                                                                                                                         | %                                                                                                                                                                                                                                             |                                                                                                                                                             |                                                                            |                                               |                   |                                                                                                                                                                                                                                                                                                                                                                                                      |
| \$ 7,364.00 | USD                                                                                                                     |                                                                                                                                                                                            |                                                                                                                                                                                                                                               |                                                                                                                                                             | AVERAGE OCCUPANC                                                           | Y RATE                                        | 70                | %                                                                                                                                                                                                                                                                                                                                                                                                    |
| \$ 7,364.00 | USD                                                                                                                     | 100                                                                                                                                                                                        | %                                                                                                                                                                                                                                             |                                                                                                                                                             |                                                                            |                                               |                   |                                                                                                                                                                                                                                                                                                                                                                                                      |
|             |                                                                                                                         |                                                                                                                                                                                            | -                                                                                                                                                                                                                                             |                                                                                                                                                             | TOTAL NIGHTS BOOK                                                          | ED                                            | 254               |                                                                                                                                                                                                                                                                                                                                                                                                      |
|             |                                                                                                                         |                                                                                                                                                                                            |                                                                                                                                                                                                                                               |                                                                                                                                                             |                                                                            |                                               |                   |                                                                                                                                                                                                                                                                                                                                                                                                      |
| \$ 7,364.00 | \$ 4,760.00                                                                                                             | \$ 3,612.00                                                                                                                                                                                |                                                                                                                                                                                                                                               |                                                                                                                                                             |                                                                            |                                               |                   |                                                                                                                                                                                                                                                                                                                                                                                                      |
|             |                                                                                                                         |                                                                                                                                                                                            |                                                                                                                                                                                                                                               |                                                                                                                                                             |                                                                            |                                               |                   |                                                                                                                                                                                                                                                                                                                                                                                                      |
| USD         | USD                                                                                                                     | USD                                                                                                                                                                                        |                                                                                                                                                                                                                                               |                                                                                                                                                             |                                                                            |                                               |                   |                                                                                                                                                                                                                                                                                                                                                                                                      |
| \$ 882.00   | \$ 882.00                                                                                                               | \$ 882.00                                                                                                                                                                                  |                                                                                                                                                                                                                                               |                                                                                                                                                             |                                                                            |                                               |                   |                                                                                                                                                                                                                                                                                                                                                                                                      |
|             |                                                                                                                         |                                                                                                                                                                                            |                                                                                                                                                                                                                                               |                                                                                                                                                             |                                                                            |                                               |                   |                                                                                                                                                                                                                                                                                                                                                                                                      |
|             |                                                                                                                         |                                                                                                                                                                                            |                                                                                                                                                                                                                                               |                                                                                                                                                             |                                                                            |                                               |                   |                                                                                                                                                                                                                                                                                                                                                                                                      |
|             |                                                                                                                         |                                                                                                                                                                                            |                                                                                                                                                                                                                                               |                                                                                                                                                             |                                                                            |                                               |                   |                                                                                                                                                                                                                                                                                                                                                                                                      |
|             |                                                                                                                         |                                                                                                                                                                                            |                                                                                                                                                                                                                                               |                                                                                                                                                             |                                                                            |                                               |                   |                                                                                                                                                                                                                                                                                                                                                                                                      |
|             |                                                                                                                         |                                                                                                                                                                                            |                                                                                                                                                                                                                                               |                                                                                                                                                             |                                                                            |                                               |                   |                                                                                                                                                                                                                                                                                                                                                                                                      |
|             |                                                                                                                         |                                                                                                                                                                                            |                                                                                                                                                                                                                                               |                                                                                                                                                             |                                                                            |                                               |                   |                                                                                                                                                                                                                                                                                                                                                                                                      |
|             |                                                                                                                         |                                                                                                                                                                                            |                                                                                                                                                                                                                                               |                                                                                                                                                             |                                                                            |                                               |                   |                                                                                                                                                                                                                                                                                                                                                                                                      |
|             |                                                                                                                         |                                                                                                                                                                                            |                                                                                                                                                                                                                                               |                                                                                                                                                             |                                                                            |                                               |                   |                                                                                                                                                                                                                                                                                                                                                                                                      |
|             |                                                                                                                         |                                                                                                                                                                                            |                                                                                                                                                                                                                                               |                                                                                                                                                             |                                                                            |                                               |                   |                                                                                                                                                                                                                                                                                                                                                                                                      |
|             |                                                                                                                         |                                                                                                                                                                                            |                                                                                                                                                                                                                                               |                                                                                                                                                             |                                                                            |                                               |                   |                                                                                                                                                                                                                                                                                                                                                                                                      |
| \$ -        | \$ -                                                                                                                    | \$ -                                                                                                                                                                                       |                                                                                                                                                                                                                                               |                                                                                                                                                             |                                                                            |                                               |                   |                                                                                                                                                                                                                                                                                                                                                                                                      |
| \$ -        | \$ -                                                                                                                    | \$ -                                                                                                                                                                                       |                                                                                                                                                                                                                                               |                                                                                                                                                             |                                                                            |                                               |                   |                                                                                                                                                                                                                                                                                                                                                                                                      |
| \$ 882.00   | \$ 882.00                                                                                                               | \$ 882.00                                                                                                                                                                                  |                                                                                                                                                                                                                                               |                                                                                                                                                             |                                                                            |                                               |                   |                                                                                                                                                                                                                                                                                                                                                                                                      |
| \$ 6,482.00 | \$ 3,878.00                                                                                                             | \$ 2,730.00                                                                                                                                                                                |                                                                                                                                                                                                                                               |                                                                                                                                                             |                                                                            |                                               |                   |                                                                                                                                                                                                                                                                                                                                                                                                      |
|             |                                                                                                                         |                                                                                                                                                                                            | \$ 31.                                                                                                                                                                                                                                        | .50                                                                                                                                                         | USD / per day                                                              |                                               |                   |                                                                                                                                                                                                                                                                                                                                                                                                      |
|             |                                                                                                                         |                                                                                                                                                                                            |                                                                                                                                                                                                                                               |                                                                                                                                                             | , par and                                                                  |                                               |                   |                                                                                                                                                                                                                                                                                                                                                                                                      |
|             | Daily Rates \$ 129,00 \$ 263.00 \$ 170.00 \$ 3,612.00 \$ 7,364.00 \$ 4,760.00 \$ 4,760.00  USD \$ 882.00 \$ - \$ 882.00 | Daily Rates \$ 129.00 USD \$ 263.00 USD \$ 170.00 USD \$ 3,612.00 USD \$ 7,364.00 USD \$ 7,364.00 USD \$ 4,760.00 USD \$ 882.00 \$ 882.00 \$ - \$ - \$ - \$ 882.00 \$ 6,482.00 \$ 3,878.00 | Daily Rates \$ 129,00 USD \$ 263.00 USD Average \$ 170.00 USD \$187.33  \$ 3,612.00 USD 50 \$ 7,364.00 USD 100 \$ 4,760.00 USD 83  \$ 7,364.00 USD 83  \$ 7,364.00 USD USD 83  \$ 7,364.00 \$ 882.00 \$ 882.00  \$ 882.00 \$ 882.00 \$ 882.00 | Daily Rates \$ 129,00 USD Average \$ 170,00 USD \$187.33  \$ 3,612.00 USD \$0 \$187.33  \$ 3,612.00 USD \$0 \$0 \$0 \$0 \$0 \$0 \$0 \$0 \$0 \$0 \$0 \$0 \$0 | Daily Rates   \$ 129.00   USD   USD   Average   \$ 170.00   USD   \$187.33 | \$ 129,00 USD Average \$ 170,00 USD \$ 187.33 | Daily Rates   USD | Daily Rates \$ 129.00   USD   S 263.00   USD   S 187.33    \$ 3,612.00   USD   S 187.33    \$ 3,612.00   USD   S 100   %   AVERAGE OCCUPANCY RATE   70    \$ 7,364.00   USD   S 100   %   TOTAL NIGHTS BOOKED   254    \$ 7,364.00   S 4,760.00   S 3,612.00    USD   USD   USD   USD    \$ 882.00   S 882.00   S 882.00    \$ 882.00   S 882.00   S 882.00    \$ 6,482.00   S 3,878.00   S 2,730.00 |

#### SUPER PRIME- CASH FLOW ANALYSIS BUILDING B Property Tax Rate Lookup Avg Daily Rate (ADR) **Total Acquisition Cost** \$47,400 Available Nights/Year 100% CapRate 13.7% Occupancy Rate Total Nights Booked 28 \$47,400 Year 1 Cash on Cash (w/ rehab) 13.7% Purchase Price Down Payment % 0% \$6,482 Construction/Reserve Costs \$ Stabilized Cash Flow After Debt Management Monthly HOA DCR (Debt Coverage Ratio) \$ Mortgage ( > 1.15 ideally) Property Tax Rate 0.05% Interest Rate (if applicable) Operating Expense Ratio 24% Loan Term (months) Monthly Cap Ex Allowance \$0 Homeowners Insurance Gross Rental Income 7,364 ANNUAL EXPENSES IN USD: HOA Association Fee 882.00 \$ \$ Telephone TV & Internet Repairs / Replacement / Miscellaneous \$ Electricity Annual Property Tax Annual Trust Adm. Fee Propane Gas \$ Lawn / Pool / Maid Water Property Management Security Monitoring and Service \$ Elevator service \$ 882.00 Total \$ Cash After Debt \$6,482