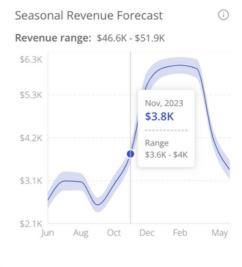

#### HIGH LOW - CASH FLOW ANALYSIS BUILDING B Property Tax Rate Lookup Avg Daily Rate (ADR) **Total Acquisition Cost** \$35,800 Available Nights/Year Occupancy Rate 50% CapRate 7.6% Total Nights Booked 7.6% \$35,800 Year 1 Cash on Cash (w/ rehab) Purchase Price Down Payment % 0% \$2,730 Stabilized Cash Flow After Debt Construction/Reserve Costs \$ Management Monthly HOA DCR (Debt Coverage Ratio) \$ Mortgage ( > 1.15 ideally) 0.05% Property Tax Rate Interest Rate (if applicable) Operating Expense Ratio 49% Loan Term (months) Monthly Cap Ex Allowance Homeowners Insurance \$0 3,612 Gross Rental Income ANNUAL EXPENSES IN USD: 882.00 HOA Association Fee Telephone \$ TV & Internet Repairs / Replacement / Miscellaneous \$ Electricity Annual Property Tax Annual Trust Adm. Fee Propane Gas \$ Lawn / Pool / Maid \$ Water Property Management Security Monitoring and Service Elevator service \$ 882.00 Total \$ \$2,730 Cash After Debt