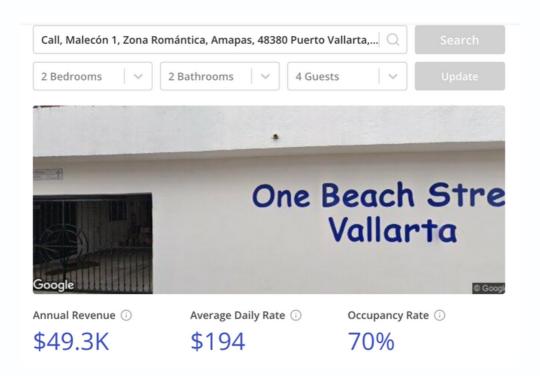

# ONE BEACH STREET

**BUILDING B - 2 BR** 

|             |                                                                                                                         |                                                                                                                                                                                            | 2 20                                                                                                                                                                                                                                          |                                                                                                                                                             |                                                                            |                                               |                   |                                                                                                                                                                                                                                                                                                                                                                                                      |
|-------------|-------------------------------------------------------------------------------------------------------------------------|--------------------------------------------------------------------------------------------------------------------------------------------------------------------------------------------|-----------------------------------------------------------------------------------------------------------------------------------------------------------------------------------------------------------------------------------------------|-------------------------------------------------------------------------------------------------------------------------------------------------------------|----------------------------------------------------------------------------|-----------------------------------------------|-------------------|------------------------------------------------------------------------------------------------------------------------------------------------------------------------------------------------------------------------------------------------------------------------------------------------------------------------------------------------------------------------------------------------------|
| -EI /       | BUILL                                                                                                                   |                                                                                                                                                                                            | 3-20                                                                                                                                                                                                                                          | i R                                                                                                                                                         |                                                                            |                                               |                   |                                                                                                                                                                                                                                                                                                                                                                                                      |
|             |                                                                                                                         |                                                                                                                                                                                            |                                                                                                                                                                                                                                               |                                                                                                                                                             |                                                                            |                                               |                   |                                                                                                                                                                                                                                                                                                                                                                                                      |
| Daily Rates |                                                                                                                         |                                                                                                                                                                                            |                                                                                                                                                                                                                                               |                                                                                                                                                             |                                                                            |                                               |                   |                                                                                                                                                                                                                                                                                                                                                                                                      |
|             |                                                                                                                         |                                                                                                                                                                                            |                                                                                                                                                                                                                                               |                                                                                                                                                             |                                                                            |                                               |                   |                                                                                                                                                                                                                                                                                                                                                                                                      |
|             |                                                                                                                         |                                                                                                                                                                                            |                                                                                                                                                                                                                                               |                                                                                                                                                             |                                                                            |                                               |                   |                                                                                                                                                                                                                                                                                                                                                                                                      |
| \$ 170.00   | USD                                                                                                                     | \$107.33                                                                                                                                                                                   |                                                                                                                                                                                                                                               |                                                                                                                                                             |                                                                            |                                               |                   |                                                                                                                                                                                                                                                                                                                                                                                                      |
|             |                                                                                                                         |                                                                                                                                                                                            |                                                                                                                                                                                                                                               |                                                                                                                                                             |                                                                            |                                               |                   |                                                                                                                                                                                                                                                                                                                                                                                                      |
|             |                                                                                                                         |                                                                                                                                                                                            |                                                                                                                                                                                                                                               |                                                                                                                                                             |                                                                            |                                               |                   |                                                                                                                                                                                                                                                                                                                                                                                                      |
| \$ 3,612.00 | USD                                                                                                                     | 50                                                                                                                                                                                         | %                                                                                                                                                                                                                                             |                                                                                                                                                             |                                                                            |                                               |                   |                                                                                                                                                                                                                                                                                                                                                                                                      |
| \$ 7,364.00 | USD                                                                                                                     |                                                                                                                                                                                            |                                                                                                                                                                                                                                               |                                                                                                                                                             | AVERAGE OCCUPANC                                                           | Y RATE                                        | 70                | %                                                                                                                                                                                                                                                                                                                                                                                                    |
| \$ 7,364.00 | USD                                                                                                                     | 100                                                                                                                                                                                        | %                                                                                                                                                                                                                                             |                                                                                                                                                             |                                                                            |                                               |                   |                                                                                                                                                                                                                                                                                                                                                                                                      |
|             |                                                                                                                         |                                                                                                                                                                                            | -                                                                                                                                                                                                                                             |                                                                                                                                                             | TOTAL NIGHTS BOOK                                                          | ED                                            | 254               |                                                                                                                                                                                                                                                                                                                                                                                                      |
|             |                                                                                                                         |                                                                                                                                                                                            |                                                                                                                                                                                                                                               |                                                                                                                                                             |                                                                            |                                               |                   |                                                                                                                                                                                                                                                                                                                                                                                                      |
| \$ 7,364.00 | \$ 4,760.00                                                                                                             | \$ 3,612.00                                                                                                                                                                                |                                                                                                                                                                                                                                               |                                                                                                                                                             |                                                                            |                                               |                   |                                                                                                                                                                                                                                                                                                                                                                                                      |
|             |                                                                                                                         |                                                                                                                                                                                            |                                                                                                                                                                                                                                               |                                                                                                                                                             |                                                                            |                                               |                   |                                                                                                                                                                                                                                                                                                                                                                                                      |
| USD         | USD                                                                                                                     | USD                                                                                                                                                                                        |                                                                                                                                                                                                                                               |                                                                                                                                                             |                                                                            |                                               |                   |                                                                                                                                                                                                                                                                                                                                                                                                      |
| \$ 882.00   | \$ 882.00                                                                                                               | \$ 882.00                                                                                                                                                                                  |                                                                                                                                                                                                                                               |                                                                                                                                                             |                                                                            |                                               |                   |                                                                                                                                                                                                                                                                                                                                                                                                      |
|             |                                                                                                                         |                                                                                                                                                                                            |                                                                                                                                                                                                                                               |                                                                                                                                                             |                                                                            |                                               |                   |                                                                                                                                                                                                                                                                                                                                                                                                      |
|             |                                                                                                                         |                                                                                                                                                                                            |                                                                                                                                                                                                                                               |                                                                                                                                                             |                                                                            |                                               |                   |                                                                                                                                                                                                                                                                                                                                                                                                      |
|             |                                                                                                                         |                                                                                                                                                                                            |                                                                                                                                                                                                                                               |                                                                                                                                                             |                                                                            |                                               |                   |                                                                                                                                                                                                                                                                                                                                                                                                      |
|             |                                                                                                                         |                                                                                                                                                                                            |                                                                                                                                                                                                                                               |                                                                                                                                                             |                                                                            |                                               |                   |                                                                                                                                                                                                                                                                                                                                                                                                      |
|             |                                                                                                                         |                                                                                                                                                                                            |                                                                                                                                                                                                                                               |                                                                                                                                                             |                                                                            |                                               |                   |                                                                                                                                                                                                                                                                                                                                                                                                      |
|             |                                                                                                                         |                                                                                                                                                                                            |                                                                                                                                                                                                                                               |                                                                                                                                                             |                                                                            |                                               |                   |                                                                                                                                                                                                                                                                                                                                                                                                      |
|             |                                                                                                                         |                                                                                                                                                                                            |                                                                                                                                                                                                                                               |                                                                                                                                                             |                                                                            |                                               |                   |                                                                                                                                                                                                                                                                                                                                                                                                      |
|             |                                                                                                                         |                                                                                                                                                                                            |                                                                                                                                                                                                                                               |                                                                                                                                                             |                                                                            |                                               |                   |                                                                                                                                                                                                                                                                                                                                                                                                      |
|             |                                                                                                                         |                                                                                                                                                                                            |                                                                                                                                                                                                                                               |                                                                                                                                                             |                                                                            |                                               |                   |                                                                                                                                                                                                                                                                                                                                                                                                      |
|             |                                                                                                                         |                                                                                                                                                                                            |                                                                                                                                                                                                                                               |                                                                                                                                                             |                                                                            |                                               |                   |                                                                                                                                                                                                                                                                                                                                                                                                      |
| \$ -        | \$ -                                                                                                                    | \$ -                                                                                                                                                                                       |                                                                                                                                                                                                                                               |                                                                                                                                                             |                                                                            |                                               |                   |                                                                                                                                                                                                                                                                                                                                                                                                      |
| \$ -        | \$ -                                                                                                                    | \$ -                                                                                                                                                                                       |                                                                                                                                                                                                                                               |                                                                                                                                                             |                                                                            |                                               |                   |                                                                                                                                                                                                                                                                                                                                                                                                      |
| \$ 882.00   | \$ 882.00                                                                                                               | \$ 882.00                                                                                                                                                                                  |                                                                                                                                                                                                                                               |                                                                                                                                                             |                                                                            |                                               |                   |                                                                                                                                                                                                                                                                                                                                                                                                      |
| \$ 6,482.00 | \$ 3,878.00                                                                                                             | \$ 2,730.00                                                                                                                                                                                |                                                                                                                                                                                                                                               |                                                                                                                                                             |                                                                            |                                               |                   |                                                                                                                                                                                                                                                                                                                                                                                                      |
|             |                                                                                                                         |                                                                                                                                                                                            | \$ 31.                                                                                                                                                                                                                                        | .50                                                                                                                                                         | USD / per day                                                              |                                               |                   |                                                                                                                                                                                                                                                                                                                                                                                                      |
|             |                                                                                                                         |                                                                                                                                                                                            |                                                                                                                                                                                                                                               |                                                                                                                                                             | , par and                                                                  |                                               |                   |                                                                                                                                                                                                                                                                                                                                                                                                      |
|             | Daily Rates \$ 129,00 \$ 263.00 \$ 170.00 \$ 3,612.00 \$ 7,364.00 \$ 4,760.00 \$ 4,760.00  USD \$ 882.00 \$ - \$ 882.00 | Daily Rates \$ 129.00 USD \$ 263.00 USD \$ 170.00 USD \$ 3,612.00 USD \$ 7,364.00 USD \$ 7,364.00 USD \$ 4,760.00 USD \$ 882.00 \$ 882.00 \$ - \$ - \$ - \$ 882.00 \$ 6,482.00 \$ 3,878.00 | Daily Rates \$ 129,00 USD \$ 263.00 USD Average \$ 170.00 USD \$187.33  \$ 3,612.00 USD 50 \$ 7,364.00 USD 100 \$ 4,760.00 USD 83  \$ 7,364.00 USD 83  \$ 7,364.00 USD USD 83  \$ 7,364.00 \$ 882.00 \$ 882.00  \$ 882.00 \$ 882.00 \$ 882.00 | Daily Rates \$ 129,00 USD Average \$ 170,00 USD \$187.33  \$ 3,612.00 USD \$0 \$187.33  \$ 3,612.00 USD \$0 \$0 \$0 \$0 \$0 \$0 \$0 \$0 \$0 \$0 \$0 \$0 \$0 | Daily Rates   \$ 129.00   USD   USD   Average   \$ 170.00   USD   \$187.33 | \$ 129,00 USD Average \$ 170,00 USD \$ 187.33 | Daily Rates   USD | Daily Rates \$ 129.00   USD   S 263.00   USD   S 187.33    \$ 3,612.00   USD   S 187.33    \$ 3,612.00   USD   S 100   %   AVERAGE OCCUPANCY RATE   70    \$ 7,364.00   USD   S 100   %   TOTAL NIGHTS BOOKED   254    \$ 7,364.00   S 4,760.00   S 3,612.00    USD   USD   USD   USD    \$ 882.00   S 882.00   S 882.00    \$ 882.00   S 882.00   S 882.00    \$ 6,482.00   S 3,878.00   S 2,730.00 |