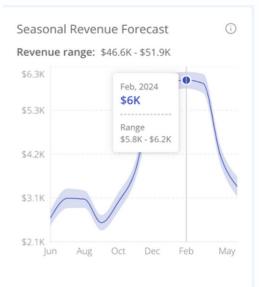

# ONE BEACH STREET

**BUILDING B - 2 BR** 



































|             |                                                                                                                         |                                                                                                                                                                                            | 2 20                                                                                                                                                                                                                                          |                                                                                                                                                             |