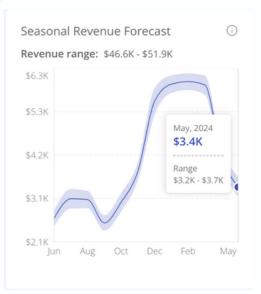

# ONE BEACH STREET

**BUILDING B - 2 BR** 

|             |                                                                                                                         |                                                                                                                                                                                            | 2 20                                                                                                                                                                                                                                          |                                                                                                                                                             |                                                                            |                                               |                   |                                                                                                                                                                                                                                                                                                                                                                                                      |
|-------------|-------------------------------------------------------------------------------------------------------------------------|--------------------------------------------------------------------------------------------------------------------------------------------------------------------------------------------|-----------------------------------------------------------------------------------------------------------------------------------------------------------------------------------------------------------------------------------------------|-------------------------------------------------------------------------------------------------------------------------------------------------------------|----------------------------------------------------------------------------|-----------------------------------------------|-------------------|------------------------------------------------------------------------------------------------------------------------------------------------------------------------------------------------------------------------------------------------------------------------------------------------------------------------------------------------------------------------------------------------------|
| -EI /       | BUILL                                                                                                                   |                                                                                                                                                                                            | 3-20                                                                                                                                                                                                                                          | i R                                                                                                                                                         |                                                                            |                                               |                   |                                                                                                                                                                                                                                                                                                                                                                                                      |
|             |                                                                                                                         |                                                                                                                                                                                            |                                                                                                                                                                                                                                               |                                                                                                                                                             |                                                                            |                                               |                   |                                                                                                                                                                                                                                                                                                                                                                                                      |
| Daily Rates |                                                                                                                         |                                                                                                                                                                                            |                                                                                                                                                                                                                                               |                                                                                                                                                             |                                                                            |                                               |                   |                                                                                                                                                                                                                                                                                                                                                                                                      |
|             |                                                                                                                         |                                                                                                                                                                                            |                                                                                                                                                                                                                                               |                                                                                                                                                             |                                                                            |                                               |                   |                                                                                                                                                                                                                                                                                                                                                                                                      |
|             |                                                                                                                         |                                                                                                                                                                                            |                                                                                                                                                                                                                                               |                                                                                                                                                             |                                                                            |                                               |                   |                                                                                                                                                                                                                                                                                                                                                                                                      |
| \$ 170.00   | USD                                                                                                                     | \$107.33                                                                                                                                                                                   |                                                                                                                                                                                                                                               |                                                                                                                                                             |                                                                            |                                               |                   |                                                                                                                                                                                                                                                                                                                                                                                                      |
|             |                                                                                                                         |                                                                                                                                                                                            |                                                                                                                                                                                                                                               |                                                                                                                                                             |                                                                            |                                               |                   |                                                                                                                                                                                                                                                                                                                                                                                                      |
|             |                                                                                                                         |                                                                                                                                                                                            |                                                                                                                                                                                                                                               |                                                                                                                                                             |                                                                            |                                               |                   |                                                                                                                                                                                                                                                                                                                                                                                                      |
| \$ 3,612.00 | USD                                                                                                                     | 50                                                                                                                                                                                         | %                                                                                                                                                                                                                                             |                                                                                                                                                             |                                                                            |                                               |                   |                                                                                                                                                                                                                                                                                                                                                                                                      |
| \$ 7,364.00 | USD                                                                                                                     |                                                                                                                                                                                            |                                                                                                                                                                                                                                               |                                                                                                                                                             | AVERAGE OCCUPANC                                                           | Y RATE                                        | 70                | %                                                                                                                                                                                                                                                                                                                                                                                                    |
| \$ 7,364.00 | USD                                                                                                                     | 100                                                                                                                                                                                        | %                                                                                                                                                                                                                                             |                                                                                                                                                             |                                                                            |                                               |                   |                                                                                                                                                                                                                                                                                                                                                                                                      |
|             |                                                                                                                         |                                                                                                                                                                                            | -                                                                                                                                                                                                                                             |                                                                                                                                                             | TOTAL NIGHTS BOOK                                                          | ED                                            | 254               |                                                                                                                                                                                                                                                                                                                                                                                                      |
|             |                                                                                                                         |                                                                                                                                                                                            |                                                                                                                                                                                                                                               |                                                                                                                                                             |                                                                            |                                               |                   |                                                                                                                                                                                                                                                                                                                                                                                                      |
| \$ 7,364.00 | \$ 4,760.00                                                                                                             | \$ 3,612.00                                                                                                                                                                                |                                                                                                                                                                                                                                               |                                                                                                                                                             |                                                                            |                                               |                   |                                                                                                                                                                                                                                                                                                                                                                                                      |
|             |                                                                                                                         |                                                                                                                                                                                            |                                                                                                                                                                                                                                               |                                                                                                                                                             |                                                                            |                                               |                   |                                                                                                                                                                                                                                                                                                                                                                                                      |
| USD         | USD                                                                                                                     | USD                                                                                                                                                                                        |                                                                                                                                                                                                                                               |                                                                                                                                                             |                                                                            |                                               |                   |                                                                                                                                                                                                                                                                                                                                                                                                      |
| \$ 882.00   | \$ 882.00                                                                                                               | \$ 882.00                                                                                                                                                                                  |                                                                                                                                                                                                                                               |                                                                                                                                                             |                                                                            |                                               |                   |                                                                                                                                                                                                                                                                                                                                                                                                      |
|             |                                                                                                                         |                                                                                                                                                                                            |                                                                                                                                                                                                                                               |                                                                                                                                                             |                                                                            |                                               |                   |                                                                                                                                                                                                                                                                                                                                                                                                      |
|             |                                                                                                                         |                                                                                                                                                                                            |                                                                                                                                                                                                                                               |                                                                                                                                                             |                                                                            |                                               |                   |                                                                                                                                                                                                                                                                                                                                                                                                      |
|             |                                                                                                                         |                                                                                                                                                                                            |                                                                                                                                                                                                                                               |                                                                                                                                                             |                                                                            |                                               |                   |                                                                                                                                                                                                                                                                                                                                                                                                      |
|             |                                                                                                                         |                                                                                                                                                                                            |                                                                                                                                                                                                                                               |                                                                                                                                                             |                                                                            |                                               |                   |                                                                                                                                                                                                                                                                                                                                                                                                      |
|             |                                                                                                                         |                                                                                                                                                                                            |                                                                                                                                                                                                                                               |                                                                                                                                                             |                                                                            |                                               |                   |                                                                                                                                                                                                                                                                                                                                                                                                      |
|             |                                                                                                                         |                                                                                                                                                                                            |                                                                                                                                                                                                                                               |                                                                                                                                                             |                                                                            |                                               |                   |                                                                                                                                                                                                                                                                                                                                                                                                      |
|             |                                                                                                                         |                                                                                                                                                                                            |                                                                                                                                                                                                                                               |                                                                                                                                                             |                                                                            |                                               |                   |                                                                                                                                                                                                                                                                                                                                                                                                      |
|             |                                                                                                                         |                                                                                                                                                                                            |                                                                                                                                                                                                                                               |                                                                                                                                                             |                                                                            |                                               |                   |                                                                                                                                                                                                                                                                                                                                                                                                      |
|             |                                                                                                                         |                                                                                                                                                                                            |                                                                                                                                                                                                                                               |                                                                                                                                                             |                                                                            |                                               |                   |                                                                                                                                                                                                                                                                                                                                                                                                      |
|             |                                                                                                                         |                                                                                                                                                                                            |                                                                                                                                                                                                                                               |                                                                                                                                                             |                                                                            |                                               |                   |                                                                                                                                                                                                                                                                                                                                                                                                      |
| \$ -        | \$ -                                                                                                                    | \$ -                                                                                                                                                                                       |                                                                                                                                                                                                                                               |                                                                                                                                                             |                                                                            |                                               |                   |                                                                                                                                                                                                                                                                                                                                                                                                      |
| \$ -        | \$ -                                                                                                                    | \$ -                                                                                                                                                                                       |                                                                                                                                                                                                                                               |                                                                                                                                                             |                                                                            |                                               |                   |                                                                                                                                                                                                                                                                                                                                                                                                      |
| \$ 882.00   | \$ 882.00                                                                                                               | \$ 882.00                                                                                                                                                                                  |                                                                                                                                                                                                                                               |                                                                                                                                                             |                                                                            |                                               |                   |                                                                                                                                                                                                                                                                                                                                                                                                      |
| \$ 6,482.00 | \$ 3,878.00                                                                                                             | \$ 2,730.00                                                                                                                                                                                |                                                                                                                                                                                                                                               |                                                                                                                                                             |                                                                            |                                               |                   |                                                                                                                                                                                                                                                                                                                                                                                                      |
|             |                                                                                                                         |                                                                                                                                                                                            | \$ 31.                                                                                                                                                                                                                                        | .50                                                                                                                                                         | USD / per day                                                              |                                               |                   |                                                                                                                                                                                                                                                                                                                                                                                                      |
|             |                                                                                                                         |                                                                                                                                                                                            |                                                                                                                                                                                                                                               |                                                                                                                                                             | , par and                                                                  |                                               |                   |                                                                                                                                                                                                                                                                                                                                                                                                      |
|             | Daily Rates \$ 129,00 \$ 263.00 \$ 170.00 \$ 3,612.00 \$ 7,364.00 \$ 4,760.00 \$ 4,760.00  USD \$ 882.00 \$ - \$ 882.00 | Daily Rates \$ 129.00 USD \$ 263.00 USD \$ 170.00 USD \$ 3,612.00 USD \$ 7,364.00 USD \$ 7,364.00 USD \$ 4,760.00 USD \$ 882.00 \$ 882.00 \$ - \$ - \$ - \$ 882.00 \$ 6,482.00 \$ 3,878.00 | Daily Rates \$ 129,00 USD \$ 263.00 USD Average \$ 170.00 USD \$187.33  \$ 3,612.00 USD 50 \$ 7,364.00 USD 100 \$ 4,760.00 USD 83  \$ 7,364.00 USD 83  \$ 7,364.00 USD USD 83  \$ 7,364.00 \$ 882.00 \$ 882.00  \$ 882.00 \$ 882.00 \$ 882.00 | Daily Rates \$ 129,00 USD Average \$ 170,00 USD \$187.33  \$ 3,612.00 USD \$0 \$187.33  \$ 3,612.00 USD \$0 \$0 \$0 \$0 \$0 \$0 \$0 \$0 \$0 \$0 \$0 \$0 \$0 | Daily Rates   \$ 129.00   USD   USD   Average   \$ 170.00   USD   \$187.33 | \$ 129,00 USD Average \$ 170,00 USD \$ 187.33 | Daily Rates   USD | Daily Rates \$ 129.00   USD   S 263.00   USD   S 187.33    \$ 3,612.00   USD   S 187.33    \$ 3,612.00   USD   S 100   %   AVERAGE OCCUPANCY RATE   70    \$ 7,364.00   USD   S 100   %   TOTAL NIGHTS BOOKED   254    \$ 7,364.00   S 4,760.00   S 3,612.00    USD   USD   USD   USD    \$ 882.00   S 882.00   S 882.00    \$ 882.00   S 882.00   S 882.00    \$ 6,482.00   S 3,878.00   S 2,730.00 |

#### SUPER PRIME- CASH FLOW ANALYSIS BUILDING B Property Tax Rate Lookup Avg Daily Rate (ADR) **Total Acquisition Cost** \$47,400 Available Nights/Year 100% CapRate 13.7% Occupancy Rate Total Nights Booked 28 \$47,400 Year 1 Cash on Cash (w/ rehab) 13.7% Purchase Price Down Payment % 0% \$6,482 Construction/Reserve Costs \$ Stabilized Cash Flow After Debt Management Monthly HOA DCR (Debt Coverage Ratio) \$ Mortgage ( > 1.15 ideally) Property Tax Rate 0.05% Interest Rate (if applicable) Operating Expense Ratio 24% Loan Term (months) Monthly Cap Ex Allowance \$0 Homeowners Insurance Gross Rental Income 7,364 ANNUAL EXPENSES IN USD: HOA Association Fee 882.00 \$ \$ Telephone TV & Internet Repairs / Replacement / Miscellaneous \$ Electricity Annual Property Tax Annual Trust Adm. Fee Propane Gas \$ Lawn / Pool / Maid Water Property Management Security Monitoring and Service \$ Elevator service \$ 882.00 Total \$ Cash After Debt \$6,482