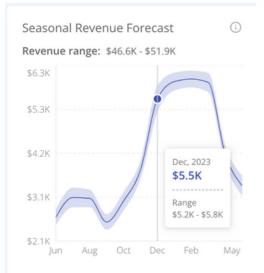

# ONE BEACH STREET

**BUILDING B - 2 BR** 



































|             |                                                                                                                         |                                                                                                                                                                                            | 2 20                                                                                                                                                                                                                                          |                                                                                                                                                             |