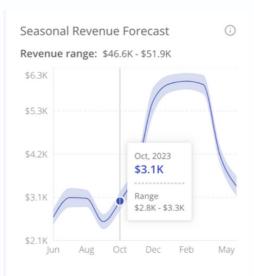

|                                            | _  |          |           |
|--------------------------------------------|----|----------|-----------|
| Property Tax Rate Lookup                   | \$ | 170      | Total Ac  |
| Avg Daily Rate (ADR) Available Nights/Year | 3  | 28       | Total Ac  |
| Occupancy Rate                             | 4  | 83%      | CapRate   |
| Total Nights Booked                        | 4  | 23       | Supriaco  |
| Purchase Price                             | _  | \$41,600 | Year 1 C  |
| Down Payment %                             | 4  | 0%       | real i C  |
|                                            | +  | 070      |           |
| Construction/Reserve Costs                 | \$ | -        | Stabilize |
| Management                                 |    |          |           |
| Monthly HOA                                | \$ | -        | DCR (De   |
| Mortgage                                   |    |          | ( > 1.15  |
| Property Tax Rate                          |    | 0.05%    |           |
| Interest Rate (if applicable)              |    |          | Operatin  |
| Loan Term (months)                         |    |          |           |
| Monthly Cap Ex Allowance                   |    | 0        |           |
| Homeowners Insurance                       |    | \$0      |           |
| Gross Rental Income                        | \$ | 4,760    |           |
|                                            |    |          |           |
| ANNUAL EXPENSES IN USD:                    |    | USD      |           |
| HOA Association Fee                        | \$ | 882.00   |           |
| Telephone                                  | \$ | -        |           |
| TV & Internet                              |    |          |           |
| Repairs / Replacement / Miscellaneous      | \$ | -        |           |
| Electricity                                |    |          |           |
| Annual Property Tax                        |    |          |           |
| Annual Trust Adm. Fee                      |    |          |           |
| Propane Gas                                | \$ | -        |           |
| Lawn / Pool / Maid                         |    |          |           |
| Water                                      | \$ | -        |           |
| Property Management                        |    |          |           |
| Security Monitoring and Service            | \$ | -        |           |
| Elevator service                           | \$ | -        |           |
| Total                                      | \$ | 882.00   |           |
|                                            |    |          |           |
|                                            |    |          |           |
|                                            |    |          |           |
| NOI                                        | \$ | 3,878.00 |           |
|                                            |    |          |           |
| Cash After Debt                            |    | \$3,878  |           |

| Total Acquisition Cost                         |   | \$41,600 |
|------------------------------------------------|---|----------|
| CapRate                                        | 1 | 9.3%     |
| Year 1 Cash on Cash (w/ rehab)                 |   | 9.3%     |
| Stabilized Cash Flow After Debt                |   | \$3,878  |
| DCR (Debt Coverage Ratio)<br>( > 1.15 ideally) |   |          |
| Operating Expense Ratio                        | • | 37%      |
|                                                |   |          |