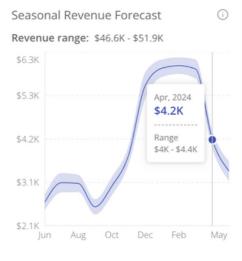

# ONE BEACH STREET

**BUILDING B - 2 BR** 

|             |                                                                                                                         |                                                                                                                                                                                            | 2 20                                                                                                                                                                                                                                          |                                                                                                                                                             |                                                                            |                                               |                   |                                                                                                                                                                                                                                                                                                                                                                                                      |
|-------------|-------------------------------------------------------------------------------------------------------------------------|--------------------------------------------------------------------------------------------------------------------------------------------------------------------------------------------|-----------------------------------------------------------------------------------------------------------------------------------------------------------------------------------------------------------------------------------------------|-------------------------------------------------------------------------------------------------------------------------------------------------------------|----------------------------------------------------------------------------|-----------------------------------------------|-------------------|------------------------------------------------------------------------------------------------------------------------------------------------------------------------------------------------------------------------------------------------------------------------------------------------------------------------------------------------------------------------------------------------------|
| -EI /       | BUILL                                                                                                                   |                                                                                                                                                                                            | 3-20                                                                                                                                                                                                                                          | i R                                                                                                                                                         |                                                                            |                                               |                   |                                                                                                                                                                                                                                                                                                                                                                                                      |
|             |                                                                                                                         |                                                                                                                                                                                            |                                                                                                                                                                                                                                               |                                                                                                                                                             |                                                                            |                                               |                   |                                                                                                                                                                                                                                                                                                                                                                                                      |
| Daily Rates |                                                                                                                         |                                                                                                                                                                                            |                                                                                                                                                                                                                                               |                                                                                                                                                             |                                                                            |                                               |                   |                                                                                                                                                                                                                                                                                                                                                                                                      |
|             |                                                                                                                         |                                                                                                                                                                                            |                                                                                                                                                                                                                                               |                                                                                                                                                             |                                                                            |                                               |                   |                                                                                                                                                                                                                                                                                                                                                                                                      |
|             |                                                                                                                         |                                                                                                                                                                                            |                                                                                                                                                                                                                                               |                                                                                                                                                             |                                                                            |                                               |                   |                                                                                                                                                                                                                                                                                                                                                                                                      |
| \$ 170.00   | USD                                                                                                                     | \$107.33                                                                                                                                                                                   |                                                                                                                                                                                                                                               |                                                                                                                                                             |                                                                            |                                               |                   |                                                                                                                                                                                                                                                                                                                                                                                                      |
|             |                                                                                                                         |                                                                                                                                                                                            |                                                                                                                                                                                                                                               |                                                                                                                                                             |                                                                            |                                               |                   |                                                                                                                                                                                                                                                                                                                                                                                                      |
|             |                                                                                                                         |                                                                                                                                                                                            |                                                                                                                                                                                                                                               |                                                                                                                                                             |                                                                            |                                               |                   |                                                                                                                                                                                                                                                                                                                                                                                                      |
| \$ 3,612.00 | USD                                                                                                                     | 50                                                                                                                                                                                         | %                                                                                                                                                                                                                                             |                                                                                                                                                             |                                                                            |                                               |                   |                                                                                                                                                                                                                                                                                                                                                                                                      |
| \$ 7,364.00 | USD                                                                                                                     |                                                                                                                                                                                            |                                                                                                                                                                                                                                               |                                                                                                                                                             | AVERAGE OCCUPANC                                                           | Y RATE                                        | 70                | %                                                                                                                                                                                                                                                                                                                                                                                                    |
| \$ 7,364.00 | USD                                                                                                                     | 100                                                                                                                                                                                        | %                                                                                                                                                                                                                                             |                                                                                                                                                             |                                                                            |                                               |                   |                                                                                                                                                                                                                                                                                                                                                                                                      |
|             |                                                                                                                         |                                                                                                                                                                                            | -                                                                                                                                                                                                                                             |                                                                                                                                                             | TOTAL NIGHTS BOOK                                                          | ED                                            | 254               |                                                                                                                                                                                                                                                                                                                                                                                                      |
|             |                                                                                                                         |                                                                                                                                                                                            |                                                                                                                                                                                                                                               |                                                                                                                                                             |                                                                            |                                               |                   |                                                                                                                                                                                                                                                                                                                                                                                                      |
| \$ 7,364.00 | \$ 4,760.00                                                                                                             | \$ 3,612.00                                                                                                                                                                                |                                                                                                                                                                                                                                               |                                                                                                                                                             |                                                                            |                                               |                   |                                                                                                                                                                                                                                                                                                                                                                                                      |
|             |                                                                                                                         |                                                                                                                                                                                            |                                                                                                                                                                                                                                               |                                                                                                                                                             |                                                                            |                                               |                   |                                                                                                                                                                                                                                                                                                                                                                                                      |
| USD         | USD                                                                                                                     | USD                                                                                                                                                                                        |                                                                                                                                                                                                                                               |                                                                                                                                                             |                                                                            |                                               |                   |                                                                                                                                                                                                                                                                                                                                                                                                      |
| \$ 882.00   | \$ 882.00                                                                                                               | \$ 882.00                                                                                                                                                                                  |                                                                                                                                                                                                                                               |                                                                                                                                                             |                                                                            |                                               |                   |                                                                                                                                                                                                                                                                                                                                                                                                      |
|             |                                                                                                                         |                                                                                                                                                                                            |                                                                                                                                                                                                                                               |                                                                                                                                                             |                                                                            |                                               |                   |                                                                                                                                                                                                                                                                                                                                                                                                      |
|             |                                                                                                                         |                                                                                                                                                                                            |                                                                                                                                                                                                                                               |                                                                                                                                                             |                                                                            |                                               |                   |                                                                                                                                                                                                                                                                                                                                                                                                      |
|             |                                                                                                                         |                                                                                                                                                                                            |                                                                                                                                                                                                                                               |                                                                                                                                                             |                                                                            |                                               |                   |                                                                                                                                                                                                                                                                                                                                                                                                      |
|             |                                                                                                                         |                                                                                                                                                                                            |                                                                                                                                                                                                                                               |                                                                                                                                                             |                                                                            |                                               |                   |                                                                                                                                                                                                                                                                                                                                                                                                      |
|             |                                                                                                                         |                                                                                                                                                                                            |                                                                                                                                                                                                                                               |                                                                                                                                                             |                                                                            |                                               |                   |                                                                                                                                                                                                                                                                                                                                                                                                      |
|             |                                                                                                                         |                                                                                                                                                                                            |                                                                                                                                                                                                                                               |                                                                                                                                                             |                                                                            |                                               |                   |                                                                                                                                                                                                                                                                                                                                                                                                      |
|             |                                                                                                                         |                                                                                                                                                                                            |                                                                                                                                                                                                                                               |                                                                                                                                                             |                                                                            |                                               |                   |                                                                                                                                                                                                                                                                                                                                                                                                      |
|             |                                                                                                                         |                                                                                                                                                                                            |                                                                                                                                                                                                                                               |                                                                                                                                                             |                                                                            |                                               |                   |                                                                                                                                                                                                                                                                                                                                                                                                      |
|             |                                                                                                                         |                                                                                                                                                                                            |                                                                                                                                                                                                                                               |                                                                                                                                                             |                                                                            |                                               |                   |                                                                                                                                                                                                                                                                                                                                                                                                      |
|             |                                                                                                                         |                                                                                                                                                                                            |                                                                                                                                                                                                                                               |                                                                                                                                                             |                                                                            |                                               |                   |                                                                                                                                                                                                                                                                                                                                                                                                      |
| \$ -        | \$ -                                                                                                                    | \$ -                                                                                                                                                                                       |                                                                                                                                                                                                                                               |                                                                                                                                                             |                                                                            |                                               |                   |                                                                                                                                                                                                                                                                                                                                                                                                      |
| \$ -        | \$ -                                                                                                                    | \$ -                                                                                                                                                                                       |                                                                                                                                                                                                                                               |                                                                                                                                                             |                                                                            |                                               |                   |                                                                                                                                                                                                                                                                                                                                                                                                      |
| \$ 882.00   | \$ 882.00                                                                                                               | \$ 882.00                                                                                                                                                                                  |                                                                                                                                                                                                                                               |                                                                                                                                                             |                                                                            |                                               |                   |                                                                                                                                                                                                                                                                                                                                                                                                      |
| \$ 6,482.00 | \$ 3,878.00                                                                                                             | \$ 2,730.00                                                                                                                                                                                |                                                                                                                                                                                                                                               |                                                                                                                                                             |                                                                            |                                               |                   |                                                                                                                                                                                                                                                                                                                                                                                                      |
|             |                                                                                                                         |                                                                                                                                                                                            | \$ 31.                                                                                                                                                                                                                                        | .50                                                                                                                                                         | USD / per day                                                              |                                               |                   |                                                                                                                                                                                                                                                                                                                                                                                                      |
|             |                                                                                                                         |                                                                                                                                                                                            |                                                                                                                                                                                                                                               |                                                                                                                                                             | , par and                                                                  |                                               |                   |                                                                                                                                                                                                                                                                                                                                                                                                      |
|             | Daily Rates \$ 129,00 \$ 263.00 \$ 170.00 \$ 3,612.00 \$ 7,364.00 \$ 4,760.00 \$ 4,760.00  USD \$ 882.00 \$ - \$ 882.00 | Daily Rates \$ 129.00 USD \$ 263.00 USD \$ 170.00 USD \$ 3,612.00 USD \$ 7,364.00 USD \$ 7,364.00 USD \$ 4,760.00 USD \$ 882.00 \$ 882.00 \$ - \$ - \$ - \$ 882.00 \$ 6,482.00 \$ 3,878.00 | Daily Rates \$ 129,00 USD \$ 263.00 USD Average \$ 170.00 USD \$187.33  \$ 3,612.00 USD 50 \$ 7,364.00 USD 100 \$ 4,760.00 USD 83  \$ 7,364.00 USD 83  \$ 7,364.00 USD USD 83  \$ 7,364.00 \$ 882.00 \$ 882.00  \$ 882.00 \$ 882.00 \$ 882.00 | Daily Rates \$ 129,00 USD Average \$ 170,00 USD \$187.33  \$ 3,612.00 USD \$0 \$187.33  \$ 3,612.00 USD \$0 \$0 \$0 \$0 \$0 \$0 \$0 \$0 \$0 \$0 \$0 \$0 \$0 | Daily Rates   \$ 129.00   USD   USD   Average   \$ 170.00   USD   \$187.33 | \$ 129,00 USD Average \$ 170,00 USD \$ 187.33 | Daily Rates   USD | Daily Rates \$ 129.00   USD   S 263.00   USD   S 187.33    \$ 3,612.00   USD   S 187.33    \$ 3,612.00   USD   S 100   %   AVERAGE OCCUPANCY RATE   70    \$ 7,364.00   USD   S 100   %   TOTAL NIGHTS BOOKED   254    \$ 7,364.00   S 4,760.00   S 3,612.00    USD   USD   USD   USD    \$ 882.00   S 882.00   S 882.00    \$ 882.00   S 882.00   S 882.00    \$ 6,482.00   S 3,878.00   S 2,730.00 |

#### SUPER PRIME- CASH FLOW ANALYSIS BUILDING B Property Tax Rate Lookup Avg Daily Rate (ADR) **Total Acquisition Cost** \$47,400 Available Nights/Year 100% CapRate 13.7% Occupancy Rate Total Nights Booked 28 \$47,400 Year 1 Cash on Cash (w/ rehab) 13.7% Purchase Price Down Payment % 0% \$6,482 Construction/Reserve Costs \$ Stabilized Cash Flow After Debt Management Monthly HOA DCR (Debt Coverage Ratio) \$ Mortgage ( > 1.15 ideally) Property Tax Rate 0.05% Interest Rate (if applicable) Operating Expense Ratio 24% Loan Term (months) Monthly Cap Ex Allowance \$0 Homeowners Insurance Gross Rental Income 7,364 ANNUAL EXPENSES IN USD: HOA Association Fee 882.00 \$ \$ Telephone TV & Internet Repairs / Replacement / Miscellaneous \$ Electricity Annual Property Tax Annual Trust Adm. Fee Propane Gas \$ Lawn / Pool / Maid Water Property Management Security Monitoring and Service \$ Elevator service \$ 882.00 Total \$ Cash After Debt \$6,482