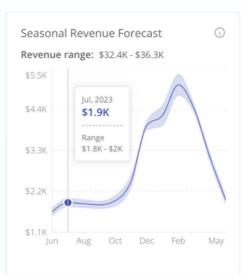

# ONE BEACH STREET

**BUILDING B-1BR** 

| Super Prime                                                                                                                                                                                                                                                                                                                                                                                                                                                                                                                                                                                                                                                                                                                                                                                                                                                                                                                                                                                                                                                                                                                                                                                                                                                                                                                                                                                                                                                                                                                                                                                                                                                                                                                                                                                                                                                                                                                                                                                                                                                                                                                                                                                                                                                                                                                                                       | RETAL PROJECTION ESTIMATE             |             |             |             |     |       |               |             |     |   |
|-------------------------------------------------------------------------------------------------------------------------------------------------------------------------------------------------------------------------------------------------------------------------------------------------------------------------------------------------------------------------------------------------------------------------------------------------------------------------------------------------------------------------------------------------------------------------------------------------------------------------------------------------------------------------------------------------------------------------------------------------------------------------------------------------------------------------------------------------------------------------------------------------------------------------------------------------------------------------------------------------------------------------------------------------------------------------------------------------------------------------------------------------------------------------------------------------------------------------------------------------------------------------------------------------------------------------------------------------------------------------------------------------------------------------------------------------------------------------------------------------------------------------------------------------------------------------------------------------------------------------------------------------------------------------------------------------------------------------------------------------------------------------------------------------------------------------------------------------------------------------------------------------------------------------------------------------------------------------------------------------------------------------------------------------------------------------------------------------------------------------------------------------------------------------------------------------------------------------------------------------------------------------------------------------------------------------------------------------------------------|---------------------------------------|-------------|-------------|-------------|-----|-------|---------------|-------------|-----|---|
| All numbers are in USD                                                                                                                                                                                                                                                                                                                                                                                                                                                                                                                                                                                                                                                                                                                                                                                                                                                                                                                                                                                                                                                                                                                                                                                                                                                                                                                                                                                                                                                                                                                                                                                                                                                                                                                                                                                                                                                                                                                                                                                                                                                                                                                                                                                                                                                                                                                                            | ONE BEACH STR                         | FFT /       | BUILE       | ING         | 3-1 | BR    |               |             |     |   |
| S                                                                                                                                                                                                                                                                                                                                                                                                                                                                                                                                                                                                                                                                                                                                                                                                                                                                                                                                                                                                                                                                                                                                                                                                                                                                                                                                                                                                                                                                                                                                                                                                                                                                                                                                                                                                                                                                                                                                                                                                                                                                                                                                                                                                                                                                                                                                                                 | ONE BEACH SIN                         | /           | DOILL       |             | · · |       |               |             |     |   |
| S                                                                                                                                                                                                                                                                                                                                                                                                                                                                                                                                                                                                                                                                                                                                                                                                                                                                                                                                                                                                                                                                                                                                                                                                                                                                                                                                                                                                                                                                                                                                                                                                                                                                                                                                                                                                                                                                                                                                                                                                                                                                                                                                                                                                                                                                                                                                                                 | All numbers are in USD                | Daily Pates |             |             |     |       |               |             |     |   |
| Super Prime                                                                                                                                                                                                                                                                                                                                                                                                                                                                                                                                                                                                                                                                                                                                                                                                                                                                                                                                                                                                                                                                                                                                                                                                                                                                                                                                                                                                                                                                                                                                                                                                                                                                                                                                                                                                                                                                                                                                                                                                                                                                                                                                                                                                                                                                                                                                                       |                                       |             | LISD        |             | -   |       |               |             |     |   |
| Prime                                                                                                                                                                                                                                                                                                                                                                                                                                                                                                                                                                                                                                                                                                                                                                                                                                                                                                                                                                                                                                                                                                                                                                                                                                                                                                                                                                                                                                                                                                                                                                                                                                                                                                                                                                                                                                                                                                                                                                                                                                                                                                                                                                                                                                                                                                                                                             |                                       |             |             | Average     |     |       |               |             |     |   |
| May 22nd to November 6th \$ 3,192.00 USD 50 % AVERAGE OCCUPANCY RATE 70 % January 30 to Mar 27 \$ 5,460.00 USD 100 % AVERAGE OCCUPANCY RATE 70 % Mar 27 to May 22 \$ 4,060.00 USD 83 % TOTAL NIGHTS BOOKED 254 TOTAL NIGHTS BOOKED 254 TOTAL Societies of the projected \$ 5,460.00 \$ 4,060.00 \$ 3,192.00 \$ ANNUAL EXPENSES IN USD: USD USD USD 4882.00 \$ 882.00 \$ 882.00 \$ 882.00 \$ 882.00 \$ 882.00 \$ 882.00 \$ 882.00 \$ 882.00 \$ 882.00 \$ 882.00 \$ 882.00 \$ 882.00 \$ 882.00 \$ 882.00 \$ 882.00 \$ 882.00 \$ 882.00 \$ 882.00 \$ 882.00 \$ 882.00 \$ 882.00 \$ 882.00 \$ 882.00 \$ 882.00 \$ 882.00 \$ 882.00 \$ 882.00 \$ 882.00 \$ 882.00 \$ 882.00 \$ 882.00 \$ 882.00 \$ 882.00 \$ 882.00 \$ 882.00 \$ 882.00 \$ 882.00 \$ 882.00 \$ 882.00 \$ 882.00 \$ 882.00 \$ 882.00 \$ 882.00 \$ 882.00 \$ 882.00 \$ 882.00 \$ 882.00 \$ 882.00 \$ 882.00 \$ 882.00 \$ 882.00 \$ 882.00 \$ 882.00 \$ 882.00 \$ 882.00 \$ 882.00 \$ 882.00 \$ 882.00 \$ 882.00 \$ 882.00 \$ 882.00 \$ 882.00 \$ 882.00 \$ 882.00 \$ 882.00 \$ 882.00 \$ 882.00 \$ 882.00 \$ 882.00 \$ 882.00 \$ 882.00 \$ 882.00 \$ 882.00 \$ 882.00 \$ 882.00 \$ 882.00 \$ 882.00 \$ 882.00 \$ 882.00 \$ 882.00 \$ 882.00 \$ 882.00 \$ 882.00 \$ 882.00 \$ 882.00 \$ 882.00 \$ 882.00 \$ 882.00 \$ 882.00 \$ 882.00 \$ 882.00 \$ 882.00 \$ 882.00 \$ 882.00 \$ 882.00 \$ 882.00 \$ 882.00 \$ 882.00 \$ 882.00 \$ 882.00 \$ 882.00 \$ 882.00 \$ 882.00 \$ 882.00 \$ 882.00 \$ 882.00 \$ 882.00 \$ 882.00 \$ 882.00 \$ 882.00 \$ 882.00 \$ 882.00 \$ 882.00 \$ 882.00 \$ 882.00 \$ 882.00 \$ 882.00 \$ 882.00 \$ 882.00 \$ 882.00 \$ 882.00 \$ 882.00 \$ 882.00 \$ 882.00 \$ 882.00 \$ 882.00 \$ 882.00 \$ 882.00 \$ 882.00 \$ 882.00 \$ 882.00 \$ 882.00 \$ 882.00 \$ 882.00 \$ 882.00 \$ 882.00 \$ 882.00 \$ 882.00 \$ 882.00 \$ 882.00 \$ 882.00 \$ 882.00 \$ 882.00 \$ 882.00 \$ 882.00 \$ 882.00 \$ 882.00 \$ 882.00 \$ 882.00 \$ 882.00 \$ 882.00 \$ 882.00 \$ 882.00 \$ 882.00 \$ 882.00 \$ 882.00 \$ 882.00 \$ 882.00 \$ 882.00 \$ 882.00 \$ 882.00 \$ 882.00 \$ 882.00 \$ 882.00 \$ 882.00 \$ 882.00 \$ 882.00 \$ 882.00 \$ 882.00 \$ 882.00 \$ 882.00 \$ 882.00 \$ 882.00 \$ 882.00 \$ 882.00 \$ 882.00 \$ 882.00 \$ 882.00 \$ 882.00 \$ 882.00 \$ 882.00 \$ 882.00 \$ 882.00 \$ 882.00 \$ 882.00 \$ 882.00 \$ 882.00 \$ 882.00 \$ 882.00 \$ 882                               | •                                     |             |             |             |     |       |               |             |     |   |
| Dec 4 to Jan 2                                                                                                                                                                                                                                                                                                                                                                                                                                                                                                                                                                                                                                                                                                                                                                                                                                                                                                                                                                                                                                                                                                                                                                                                                                                                                                                                                                                                                                                                                                                                                                                                                                                                                                                                                                                                                                                                                                                                                                                                                                                                                                                                                                                                                                                                                                                                                    | Holidays are 100% occupied            |             |             |             |     |       |               |             |     |   |
| Dec 4 to Jan 2                                                                                                                                                                                                                                                                                                                                                                                                                                                                                                                                                                                                                                                                                                                                                                                                                                                                                                                                                                                                                                                                                                                                                                                                                                                                                                                                                                                                                                                                                                                                                                                                                                                                                                                                                                                                                                                                                                                                                                                                                                                                                                                                                                                                                                                                                                                                                    |                                       |             |             |             |     |       |               |             |     |   |
| Same                                                                                                                                                                                                                                                                                                                                                                                                                                                                                                                                                                                                                                                                                                                                                                                                                                                                                                                                                                                                                                                                                                                                                                                                                                                                                                                                                                                                                                                                                                                                                                                                                                                                                                                                                                                                                                                                                                                                                                                                                                                                                                                                                                                                                                                                                                                                                              | May 22nd to November 6th              | \$ 3,192.00 | USD         | 50          | %   |       |               |             |     |   |
| Mar 27 to May 22                                                                                                                                                                                                                                                                                                                                                                                                                                                                                                                                                                                                                                                                                                                                                                                                                                                                                                                                                                                                                                                                                                                                                                                                                                                                                                                                                                                                                                                                                                                                                                                                                                                                                                                                                                                                                                                                                                                                                                                                                                                                                                                                                                                                                                                                                                                                                  | Dec 4 to Jan 2                        | \$ 5,460.00 | USD         | 100         | %   |       | AVERAGE OCCU  | IPANCY RATE | 70  | % |
| Total Gross Income projected   \$ 5,460.00   \$ 4,060.00   \$ 3,192.00                                                                                                                                                                                                                                                                                                                                                                                                                                                                                                                                                                                                                                                                                                                                                                                                                                                                                                                                                                                                                                                                                                                                                                                                                                                                                                                                                                                                                                                                                                                                                                                                                                                                                                                                                                                                                                                                                                                                                                                                                                                                                                                                                                                                                                                                                            | January 30 to Mar 27                  | \$ 5,460.00 | USD         | 100         | 96  |       |               |             |     |   |
| ANNUAL EXPENSES IN USD: USD USD USD HOA Association Fee \$ 882.00 \$ 882.00 \$ 882.00 \$ 882.00 \$ 882.00 \$ 882.00 \$ 882.00 \$ 882.00 \$ 882.00 \$ 882.00 \$ 882.00 \$ 882.00 \$ 882.00 \$ 882.00 \$ 882.00 \$ 882.00 \$ 882.00 \$ 882.00 \$ 882.00 \$ 882.00 \$ 882.00 \$ 882.00 \$ 882.00 \$ 882.00 \$ 882.00 \$ 882.00 \$ 882.00 \$ 882.00 \$ 882.00 \$ 882.00 \$ 882.00 \$ 882.00 \$ 882.00 \$ 882.00 \$ 882.00 \$ 882.00 \$ 882.00 \$ 882.00 \$ 882.00 \$ 882.00 \$ 882.00 \$ 882.00 \$ 882.00 \$ 882.00 \$ 882.00 \$ 882.00 \$ 882.00 \$ 882.00 \$ 882.00 \$ 882.00 \$ 882.00 \$ 882.00 \$ 882.00 \$ 882.00 \$ 882.00 \$ 882.00 \$ 882.00 \$ 882.00 \$ 882.00 \$ 882.00 \$ 882.00 \$ 882.00 \$ 882.00 \$ 882.00 \$ 882.00 \$ 882.00 \$ 882.00 \$ 882.00 \$ 882.00 \$ 882.00 \$ 882.00 \$ 882.00 \$ 882.00 \$ 882.00 \$ 882.00 \$ 882.00 \$ 882.00 \$ 882.00 \$ 882.00 \$ 882.00 \$ 882.00 \$ 882.00 \$ 882.00 \$ 882.00 \$ 882.00 \$ 882.00 \$ 882.00 \$ 882.00 \$ 882.00 \$ 882.00 \$ 882.00 \$ 882.00 \$ 882.00 \$ 882.00 \$ 882.00 \$ 882.00 \$ 882.00 \$ 882.00 \$ 882.00 \$ 882.00 \$ 882.00 \$ 882.00 \$ 882.00 \$ 882.00 \$ 882.00 \$ 882.00 \$ 882.00 \$ 882.00 \$ 882.00 \$ 882.00 \$ 882.00 \$ 882.00 \$ 882.00 \$ 882.00 \$ 882.00 \$ 882.00 \$ 882.00 \$ 882.00 \$ 882.00 \$ 882.00 \$ 882.00 \$ 882.00 \$ 882.00 \$ 882.00 \$ 882.00 \$ 882.00 \$ 882.00 \$ 882.00 \$ 882.00 \$ 882.00 \$ 882.00 \$ 882.00 \$ 882.00 \$ 882.00 \$ 882.00 \$ 882.00 \$ 882.00 \$ 882.00 \$ 882.00 \$ 882.00 \$ 882.00 \$ 882.00 \$ 882.00 \$ 882.00 \$ 882.00 \$ 882.00 \$ 882.00 \$ 882.00 \$ 882.00 \$ 882.00 \$ 882.00 \$ 882.00 \$ 882.00 \$ 882.00 \$ 882.00 \$ 882.00 \$ 882.00 \$ 882.00 \$ 882.00 \$ 882.00 \$ 882.00 \$ 882.00 \$ 882.00 \$ 882.00 \$ 882.00 \$ 882.00 \$ 882.00 \$ 882.00 \$ 882.00 \$ 882.00 \$ 882.00 \$ 882.00 \$ 882.00 \$ 882.00 \$ 882.00 \$ 882.00 \$ 882.00 \$ 882.00 \$ 882.00 \$ 882.00 \$ 882.00 \$ 882.00 \$ 882.00 \$ 882.00 \$ 882.00 \$ 882.00 \$ 882.00 \$ 882.00 \$ 882.00 \$ 882.00 \$ 882.00 \$ 882.00 \$ 882.00 \$ 882.00 \$ 882.00 \$ 882.00 \$ 882.00 \$ 882.00 \$ 882.00 \$ 882.00 \$ 882.00 \$ 882.00 \$ 882.00 \$ 882.00 \$ 882.00 \$ 882.00 \$ 882.00 \$ 882.00 \$ 882.00 \$ 882.00 \$ 882.00 \$ 882.00 \$ 882.00 \$ 882.00 \$ 882.00 \$ 882.00 \$ 882.00 \$ 882.00 \$ 882.00 \$ 882.00 \$ 882.00 \$      | Mar 27 to May 22                      | \$ 4,060.00 | USD         | 83          | %   |       | TOTAL NIGHTS  | BOOKED      | 254 |   |
| ANNUAL EXPENSES IN USD: USD USD USD HOA Association Fee \$ 882.00 \$ 882.00 \$ 882.00 \$ 882.00 \$ 882.00 \$ 882.00 \$ 882.00 \$ 882.00 \$ 882.00 \$ 882.00 \$ 882.00 \$ 882.00 \$ 882.00 \$ 882.00 \$ 882.00 \$ 882.00 \$ 882.00 \$ 882.00 \$ 882.00 \$ 882.00 \$ 882.00 \$ 882.00 \$ 882.00 \$ 882.00 \$ 882.00 \$ 882.00 \$ 882.00 \$ 882.00 \$ 882.00 \$ 882.00 \$ 882.00 \$ 882.00 \$ 882.00 \$ 882.00 \$ 882.00 \$ 882.00 \$ 882.00 \$ 882.00 \$ 882.00 \$ 882.00 \$ 882.00 \$ 882.00 \$ 882.00 \$ 882.00 \$ 882.00 \$ 882.00 \$ 882.00 \$ 882.00 \$ 882.00 \$ 882.00 \$ 882.00 \$ 882.00 \$ 882.00 \$ 882.00 \$ 882.00 \$ 882.00 \$ 882.00 \$ 882.00 \$ 882.00 \$ 882.00 \$ 882.00 \$ 882.00 \$ 882.00 \$ 882.00 \$ 882.00 \$ 882.00 \$ 882.00 \$ 882.00 \$ 882.00 \$ 882.00 \$ 882.00 \$ 882.00 \$ 882.00 \$ 882.00 \$ 882.00 \$ 882.00 \$ 882.00 \$ 882.00 \$ 882.00 \$ 882.00 \$ 882.00 \$ 882.00 \$ 882.00 \$ 882.00 \$ 882.00 \$ 882.00 \$ 882.00 \$ 882.00 \$ 882.00 \$ 882.00 \$ 882.00 \$ 882.00 \$ 882.00 \$ 882.00 \$ 882.00 \$ 882.00 \$ 882.00 \$ 882.00 \$ 882.00 \$ 882.00 \$ 882.00 \$ 882.00 \$ 882.00 \$ 882.00 \$ 882.00 \$ 882.00 \$ 882.00 \$ 882.00 \$ 882.00 \$ 882.00 \$ 882.00 \$ 882.00 \$ 882.00 \$ 882.00 \$ 882.00 \$ 882.00 \$ 882.00 \$ 882.00 \$ 882.00 \$ 882.00 \$ 882.00 \$ 882.00 \$ 882.00 \$ 882.00 \$ 882.00 \$ 882.00 \$ 882.00 \$ 882.00 \$ 882.00 \$ 882.00 \$ 882.00 \$ 882.00 \$ 882.00 \$ 882.00 \$ 882.00 \$ 882.00 \$ 882.00 \$ 882.00 \$ 882.00 \$ 882.00 \$ 882.00 \$ 882.00 \$ 882.00 \$ 882.00 \$ 882.00 \$ 882.00 \$ 882.00 \$ 882.00 \$ 882.00 \$ 882.00 \$ 882.00 \$ 882.00 \$ 882.00 \$ 882.00 \$ 882.00 \$ 882.00 \$ 882.00 \$ 882.00 \$ 882.00 \$ 882.00 \$ 882.00 \$ 882.00 \$ 882.00 \$ 882.00 \$ 882.00 \$ 882.00 \$ 882.00 \$ 882.00 \$ 882.00 \$ 882.00 \$ 882.00 \$ 882.00 \$ 882.00 \$ 882.00 \$ 882.00 \$ 882.00 \$ 882.00 \$ 882.00 \$ 882.00 \$ 882.00 \$ 882.00 \$ 882.00 \$ 882.00 \$ 882.00 \$ 882.00 \$ 882.00 \$ 882.00 \$ 882.00 \$ 882.00 \$ 882.00 \$ 882.00 \$ 882.00 \$ 882.00 \$ 882.00 \$ 882.00 \$ 882.00 \$ 882.00 \$ 882.00 \$ 882.00 \$ 882.00 \$ 882.00 \$ 882.00 \$ 882.00 \$ 882.00 \$ 882.00 \$ 882.00 \$ 882.00 \$ 882.00 \$ 882.00 \$ 882.00 \$ 882.00 \$ 882.00 \$ 882.00 \$ 882.00 \$ 882.00 \$ 882.00 \$ 882.00 \$ 882.00 \$ 882.00 \$ 882.00 \$ 882.00 \$      |                                       |             |             |             |     |       |               |             |     |   |
| HOA Association Fee \$ 882.00 \$ 882.00 \$ 882.00 \$ 882.00 \$ 882.00 \$ 882.00 \$ 882.00 \$ 882.00 \$ 882.00 \$ 882.00 \$ 882.00 \$ 882.00 \$ 882.00 \$ 882.00 \$ 882.00 \$ 882.00 \$ 882.00 \$ 882.00 \$ 882.00 \$ 882.00 \$ 882.00 \$ 882.00 \$ 882.00 \$ 882.00 \$ 882.00 \$ 882.00 \$ 882.00 \$ 882.00 \$ 882.00 \$ 882.00 \$ 882.00 \$ 882.00 \$ 882.00 \$ 882.00 \$ 882.00 \$ 882.00 \$ 882.00 \$ 882.00 \$ 882.00 \$ 882.00 \$ 882.00 \$ 882.00 \$ 882.00 \$ 882.00 \$ 882.00 \$ 882.00 \$ 882.00 \$ 882.00 \$ 882.00 \$ 882.00 \$ 882.00 \$ 882.00 \$ 882.00 \$ 882.00 \$ 882.00 \$ 882.00 \$ 882.00 \$ 882.00 \$ 882.00 \$ 882.00 \$ 882.00 \$ 882.00 \$ 882.00 \$ 882.00 \$ 882.00 \$ 882.00 \$ 882.00 \$ 882.00 \$ 882.00 \$ 882.00 \$ 882.00 \$ 882.00 \$ 882.00 \$ 882.00 \$ 882.00 \$ 882.00 \$ 882.00 \$ 882.00 \$ 882.00 \$ 882.00 \$ 882.00 \$ 882.00 \$ 882.00 \$ 882.00 \$ 882.00 \$ 882.00 \$ 882.00 \$ 882.00 \$ 882.00 \$ 882.00 \$ 882.00 \$ 882.00 \$ 882.00 \$ 882.00 \$ 882.00 \$ 882.00 \$ 882.00 \$ 882.00 \$ 882.00 \$ 882.00 \$ 882.00 \$ 882.00 \$ 882.00 \$ 882.00 \$ 882.00 \$ 882.00 \$ 882.00 \$ 882.00 \$ 882.00 \$ 882.00 \$ 882.00 \$ 882.00 \$ 882.00 \$ 882.00 \$ 882.00 \$ 882.00 \$ 882.00 \$ 882.00 \$ 882.00 \$ 882.00 \$ 882.00 \$ 882.00 \$ 882.00 \$ 882.00 \$ 882.00 \$ 882.00 \$ 882.00 \$ 882.00 \$ 882.00 \$ 882.00 \$ 882.00 \$ 882.00 \$ 882.00 \$ 882.00 \$ 882.00 \$ 882.00 \$ 882.00 \$ 882.00 \$ 882.00 \$ 882.00 \$ 882.00 \$ 882.00 \$ 882.00 \$ 882.00 \$ 882.00 \$ 882.00 \$ 882.00 \$ 882.00 \$ 882.00 \$ 882.00 \$ 882.00 \$ 882.00 \$ 882.00 \$ 882.00 \$ 882.00 \$ 882.00 \$ 882.00 \$ 882.00 \$ 882.00 \$ 882.00 \$ 882.00 \$ 882.00 \$ 882.00 \$ 882.00 \$ 882.00 \$ 882.00 \$ 882.00 \$ 882.00 \$ 882.00 \$ 882.00 \$ 882.00 \$ 882.00 \$ 882.00 \$ 882.00 \$ 882.00 \$ 882.00 \$ 882.00 \$ 882.00 \$ 882.00 \$ 882.00 \$ 882.00 \$ 882.00 \$ 882.00 \$ 882.00 \$ 882.00 \$ 882.00 \$ 882.00 \$ 882.00 \$ 882.00 \$ 882.00 \$ 882.00 \$ 882.00 \$ 882.00 \$ 882.00 \$ 882.00 \$ 882.00 \$ 882.00 \$ 882.00 \$ 882.00 \$ 882.00 \$ 882.00 \$ 882.00 \$ 882.00 \$ 882.00 \$ 882.00 \$ 882.00 \$ 882.00 \$ 882.00 \$ 882.00 \$ 882.00 \$ 882.00 \$ 882.00 \$ 882.00 \$ 882.00 \$ 882.00 \$ 882.00 \$ 882.00 \$ 882.00 \$ 882.00 \$ 882.00 \$ 882.00 \$ 882.00 \$ 882.00 \$ 882.00 \$ 882.00 \$  | Total Gross Income projected          | \$ 5,460.00 | \$ 4,060.00 | \$ 3,192.00 |     |       |               |             |     |   |
| Telephone TV & Internet Repairs / Replacement / Miscellaneous Electricity Annual Property Tax Annual Trust Adm. Fee Propane Gas Lawn / Pool / Maid Water Property Management Security Monitoring and Service \$ - \$ - \$ - \$ - \$ - \$ - \$ - \$ - \$ - \$ -                                                                                                                                                                                                                                                                                                                                                                                                                                                                                                                                                                                                                                                                                                                                                                                                                                                                                                                                                                                                                                                                                                                                                                                                                                                                                                                                                                                                                                                                                                                                                                                                                                                                                                                                                                                                                                                                                                                                                                                                                                                                                                    | ANNUAL EXPENSES IN USD:               | USD         | USD         | USD         | -   |       |               |             |     |   |
| TV & Internet  Repairs / Replacement / Miscellaneous  Electricity  Annual Property Tax  Annual Trust Adm. Fee  Propane Gas  Lawn / Pool / Maid  Water  Property Management  Security Monitoring and Service  \$ - \$ - \$ - \$ - \$ - \$ - \$ - \$ - \$ - \$                                                                                                                                                                                                                                                                                                                                                                                                                                                                                                                                                                                                                                                                                                                                                                                                                                                                                                                                                                                                                                                                                                                                                                                                                                                                                                                                                                                                                                                                                                                                                                                                                                                                                                                                                                                                                                                                                                                                                                                                                                                                                                      | HOA Association Fee                   | \$ 882.00   | \$ 882.00   | \$ 882.00   |     |       |               |             |     |   |
| Repairs / Replacement / Miscellaneous       Electricity         Annual Property Tax       Annual Trust Adm. Fee         Propane Gas       Lawn / Pool / Maid         Water       Property Management         Security Monitoring and Service       \$ - \$ - \$ - \$ - \$ Elevator service         Total       \$ 882.00       \$ 882.00         NET Income       \$ 4,578.00       \$ 3,178.00       \$ 2,310.00                                                                                                                                                                                                                                                                                                                                                                                                                                                                                                                                                                                                                                                                                                                                                                                                                                                                                                                                                                                                                                                                                                                                                                                                                                                                                                                                                                                                                                                                                                                                                                                                                                                                                                                                                                                                                                                                                                                                                 | Telephone                             |             |             |             |     |       |               |             |     |   |
| Electricity  Annual Property Tax  Annual Trust Adm. Fee  Propane Gas  Lawn / Pool / Maid  Water  Property Management  Security Monitoring and Service \$ - \$ - \$ - \$ - \$ Elevator service \$ - \$ - \$ - \$ - \$ - \$ Total  NET Income  \$ 4,578.00 \$ 3,178.00 \$ 2,310.00                                                                                                                                                                                                                                                                                                                                                                                                                                                                                                                                                                                                                                                                                                                                                                                                                                                                                                                                                                                                                                                                                                                                                                                                                                                                                                                                                                                                                                                                                                                                                                                                                                                                                                                                                                                                                                                                                                                                                                                                                                                                                  | TV & Internet                         |             |             |             |     |       |               |             |     |   |
| Annual Property Tax  Annual Trust Adm. Fee  Propane Gas  Lawn / Pool / Maid  Water  Property Management  Security Monitoring and Service \$ - \$ - \$ - \$ - \$ - \$ - \$ - \$ - \$ - \$                                                                                                                                                                                                                                                                                                                                                                                                                                                                                                                                                                                                                                                                                                                                                                                                                                                                                                                                                                                                                                                                                                                                                                                                                                                                                                                                                                                                                                                                                                                                                                                                                                                                                                                                                                                                                                                                                                                                                                                                                                                                                                                                                                          | Repairs / Replacement / Miscellaneous |             |             |             |     |       |               |             |     |   |
| Annual Trust Adm. Fee                                                                                                                                                                                                                                                                                                                                                                                                                                                                                                                                                                                                                                                                                                                                                                                                                                                                                                                                                                                                                                                                                                                                                                                                                                                                                                                                                                                                                                                                                                                                                                                                                                                                                                                                                                                                                                                                                                                                                                                                                                                                                                                                                                                                                                                                                                                                             | Electricity                           |             |             |             |     |       |               |             |     |   |
| Annual Trust Adm. Fee                                                                                                                                                                                                                                                                                                                                                                                                                                                                                                                                                                                                                                                                                                                                                                                                                                                                                                                                                                                                                                                                                                                                                                                                                                                                                                                                                                                                                                                                                                                                                                                                                                                                                                                                                                                                                                                                                                                                                                                                                                                                                                                                                                                                                                                                                                                                             | Annual Property Tax                   |             |             |             |     |       |               |             |     |   |
| Lawn / Pool / Maid       Water         Property Management       Security Monitoring and Service       \$ - \$ - \$ - \$ - \$ - \$ - \$ - \$ - \$ - \$ -                                                                                                                                                                                                                                                                                                                                                                                                                                                                                                                                                                                                                                                                                                                                                                                                                                                                                                                                                                                                                                                                                                                                                                                                                                                                                                                                                                                                                                                                                                                                                                                                                                                                                                                                                                                                                                                                                                                                                                                                                                                                                                                                                                                                          |                                       |             |             |             |     |       |               |             |     |   |
| Water         Property Management         Security Monitoring and Service         \$ - \$ - \$ - \$         Security Monitoring and Service         \$ - \$ - \$ - \$         Security Monitoring and Service         \$ - \$ - \$ - \$ - \$         Security Monitoring and Service         \$ - \$ - \$ - \$ - \$ - \$         Security Monitoring and Service         \$ - \$ - \$ - \$ - \$ - \$ - \$         Security Monitoring and Service         \$ - \$ - \$ - \$ - \$ - \$ - \$ - \$ - \$ - \$ -                                                                                                                                                                                                                                                                                                                                                                                                                                                                                                                                                                                                                                                                                                                                                                                                                                                                                                                                                                                                                                                                                                                                                                                                                                                                                                                                                                                                                                                                                                                                                                                                                                                                                                                                                                                                                                                       | Propane Gas                           |             |             |             |     |       |               |             |     |   |
| Property Management         Security Monitoring and Service         \$ - \$ - \$ -           Selevator service         \$ - \$ - \$ -           Total         \$ 882.00         \$ 882.00           NET Income         \$ 4,578.00         \$ 3,178.00         \$ 2,310.00                                                                                                                                                                                                                                                                                                                                                                                                                                                                                                                                                                                                                                                                                                                                                                                                                                                                                                                                                                                                                                                                                                                                                                                                                                                                                                                                                                                                                                                                                                                                                                                                                                                                                                                                                                                                                                                                                                                                                                                                                                                                                        | •                                     |             |             |             |     |       |               |             |     |   |
| Security Monitoring and Service         \$ - \$ - \$ -           Elevator service         \$ - \$ - \$ -           Total         \$ 882.00         \$ 882.00           NET Income         \$ 4,578.00         \$ 3,178.00         \$ 2,310.00                                                                                                                                                                                                                                                                                                                                                                                                                                                                                                                                                                                                                                                                                                                                                                                                                                                                                                                                                                                                                                                                                                                                                                                                                                                                                                                                                                                                                                                                                                                                                                                                                                                                                                                                                                                                                                                                                                                                                                                                                                                                                                                     | Water                                 |             |             |             |     |       |               |             |     |   |
| Security Monitoring and Service         \$ - \$ - \$ -           Elevator service         \$ - \$ - \$ -           Total         \$ 882.00         \$ 882.00           NET Income         \$ 4,578.00         \$ 3,178.00         \$ 2,310.00                                                                                                                                                                                                                                                                                                                                                                                                                                                                                                                                                                                                                                                                                                                                                                                                                                                                                                                                                                                                                                                                                                                                                                                                                                                                                                                                                                                                                                                                                                                                                                                                                                                                                                                                                                                                                                                                                                                                                                                                                                                                                                                     | Property Management                   |             |             |             |     |       |               |             |     |   |
| Elevator service \$ - \$ - \$ - Total \$ 882.00 \$ 882.00 \$ 882.00 \$ 882.00 \$ 882.00 \$ 882.00 \$ 882.00 \$ 882.00 \$ 882.00 \$ 882.00 \$ 882.00 \$ 882.00 \$ 882.00 \$ 882.00 \$ 882.00 \$ 882.00 \$ 882.00 \$ 882.00 \$ 882.00 \$ 882.00 \$ 882.00 \$ 882.00 \$ 882.00 \$ 882.00 \$ 882.00 \$ 882.00 \$ 882.00 \$ 882.00 \$ 882.00 \$ 882.00 \$ 882.00 \$ 882.00 \$ 882.00 \$ 882.00 \$ 882.00 \$ 882.00 \$ 882.00 \$ 882.00 \$ 882.00 \$ 882.00 \$ 882.00 \$ 882.00 \$ 882.00 \$ 882.00 \$ 882.00 \$ 882.00 \$ 882.00 \$ 882.00 \$ 882.00 \$ 882.00 \$ 882.00 \$ 882.00 \$ 882.00 \$ 882.00 \$ 882.00 \$ 882.00 \$ 882.00 \$ 882.00 \$ 882.00 \$ 882.00 \$ 882.00 \$ 882.00 \$ 882.00 \$ 882.00 \$ 882.00 \$ 882.00 \$ 882.00 \$ 882.00 \$ 882.00 \$ 882.00 \$ 882.00 \$ 882.00 \$ 882.00 \$ 882.00 \$ 882.00 \$ 882.00 \$ 882.00 \$ 882.00 \$ 882.00 \$ 882.00 \$ 882.00 \$ 882.00 \$ 882.00 \$ 882.00 \$ 882.00 \$ 882.00 \$ 882.00 \$ 882.00 \$ 882.00 \$ 882.00 \$ 882.00 \$ 882.00 \$ 882.00 \$ 882.00 \$ 882.00 \$ 882.00 \$ 882.00 \$ 882.00 \$ 882.00 \$ 882.00 \$ 882.00 \$ 882.00 \$ 882.00 \$ 882.00 \$ 882.00 \$ 882.00 \$ 882.00 \$ 882.00 \$ 882.00 \$ 882.00 \$ 882.00 \$ 882.00 \$ 882.00 \$ 882.00 \$ 882.00 \$ 882.00 \$ 882.00 \$ 882.00 \$ 882.00 \$ 882.00 \$ 882.00 \$ 882.00 \$ 882.00 \$ 882.00 \$ 882.00 \$ 882.00 \$ 882.00 \$ 882.00 \$ 882.00 \$ 882.00 \$ 882.00 \$ 882.00 \$ 882.00 \$ 882.00 \$ 882.00 \$ 882.00 \$ 882.00 \$ 882.00 \$ 882.00 \$ 882.00 \$ 882.00 \$ 882.00 \$ 882.00 \$ 882.00 \$ 882.00 \$ 882.00 \$ 882.00 \$ 882.00 \$ 882.00 \$ 882.00 \$ 882.00 \$ 882.00 \$ 882.00 \$ 882.00 \$ 882.00 \$ 882.00 \$ 882.00 \$ 882.00 \$ 882.00 \$ 882.00 \$ 882.00 \$ 882.00 \$ 882.00 \$ 882.00 \$ 882.00 \$ 882.00 \$ 882.00 \$ 882.00 \$ 882.00 \$ 882.00 \$ 882.00 \$ 882.00 \$ 882.00 \$ 882.00 \$ 882.00 \$ 882.00 \$ 882.00 \$ 882.00 \$ 882.00 \$ 882.00 \$ 882.00 \$ 882.00 \$ 882.00 \$ 882.00 \$ 882.00 \$ 882.00 \$ 882.00 \$ 882.00 \$ 882.00 \$ 882.00 \$ 882.00 \$ 882.00 \$ 882.00 \$ 882.00 \$ 882.00 \$ 882.00 \$ 882.00 \$ 882.00 \$ 882.00 \$ 882.00 \$ 882.00 \$ 882.00 \$ 882.00 \$ 882.00 \$ 882.00 \$ 882.00 \$ 882.00 \$ 882.00 \$ 882.00 \$ 882.00 \$ 882.00 \$ 882.00 \$ 882.00 \$ 882.00 \$ 882.00 \$ 882.00 \$ 882.00 \$ 882.00 \$ 882.00 \$ 882.00 \$ 882.00 \$ 882.00 \$ 882.00 \$ 88 |                                       | \$ -        | \$ -        | \$ -        |     |       |               |             |     |   |
| NET Income \$ 4,578.00 \$ 3,178.00 \$ 2,310.00                                                                                                                                                                                                                                                                                                                                                                                                                                                                                                                                                                                                                                                                                                                                                                                                                                                                                                                                                                                                                                                                                                                                                                                                                                                                                                                                                                                                                                                                                                                                                                                                                                                                                                                                                                                                                                                                                                                                                                                                                                                                                                                                                                                                                                                                                                                    |                                       |             |             | -           |     |       |               |             |     |   |
|                                                                                                                                                                                                                                                                                                                                                                                                                                                                                                                                                                                                                                                                                                                                                                                                                                                                                                                                                                                                                                                                                                                                                                                                                                                                                                                                                                                                                                                                                                                                                                                                                                                                                                                                                                                                                                                                                                                                                                                                                                                                                                                                                                                                                                                                                                                                                                   | Total                                 | \$ 882.00   | \$ 882.00   | \$ 882.00   |     |       |               |             |     |   |
|                                                                                                                                                                                                                                                                                                                                                                                                                                                                                                                                                                                                                                                                                                                                                                                                                                                                                                                                                                                                                                                                                                                                                                                                                                                                                                                                                                                                                                                                                                                                                                                                                                                                                                                                                                                                                                                                                                                                                                                                                                                                                                                                                                                                                                                                                                                                                                   | NET Income                            | \$ 4,578.00 | \$ 3,178.00 | \$ 2,310.00 | -   |       |               |             |     |   |
| Total cost of operation \$ 51.50 OSD / per day                                                                                                                                                                                                                                                                                                                                                                                                                                                                                                                                                                                                                                                                                                                                                                                                                                                                                                                                                                                                                                                                                                                                                                                                                                                                                                                                                                                                                                                                                                                                                                                                                                                                                                                                                                                                                                                                                                                                                                                                                                                                                                                                                                                                                                                                                                                    |                                       |             |             |             | \$  | 31.50 | USD / per day |             |     |   |
|                                                                                                                                                                                                                                                                                                                                                                                                                                                                                                                                                                                                                                                                                                                                                                                                                                                                                                                                                                                                                                                                                                                                                                                                                                                                                                                                                                                                                                                                                                                                                                                                                                                                                                                                                                                                                                                                                                                                                                                                                                                                                                                                                                                                                                                                                                                                                                   |                                       |             |             |             |     |       |               |             |     |   |