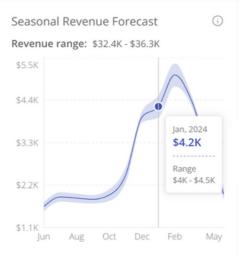

# ONE BEACH STREET

**BUILDING B-1BR** 

| Super Prime                                                                                                                                                                                                                                                                                                                                                                                                                                                                                                                                                                                                                                                                                                                                                                                                                                                                                                                                                                                                                                                                                                                                                                                                                                                                                                                                                                                                                                                                                                                                                                                                                                                                                                                                                                                                                                                                                                                                                                                                                                                                                                                                                                                                                                                                                                                                                       | RETAL PROJECTION ESTIMATE             |             |             |             |     |       |               |             |     |   |
|-------------------------------------------------------------------------------------------------------------------------------------------------------------------------------------------------------------------------------------------------------------------------------------------------------------------------------------------------------------------------------------------------------------------------------------------------------------------------------------------------------------------------------------------------------------------------------------------------------------------------------------------------------------------------------------------------------------------------------------------------------------------------------------------------------------------------------------------------------------------------------------------------------------------------------------------------------------------------------------------------------------------------------------------------------------------------------------------------------------------------------------------------------------------------------------------------------------------------------------------------------------------------------------------------------------------------------------------------------------------------------------------------------------------------------------------------------------------------------------------------------------------------------------------------------------------------------------------------------------------------------------------------------------------------------------------------------------------------------------------------------------------------------------------------------------------------------------------------------------------------------------------------------------------------------------------------------------------------------------------------------------------------------------------------------------------------------------------------------------------------------------------------------------------------------------------------------------------------------------------------------------------------------------------------------------------------------------------------------------------|---------------------------------------|-------------|-------------|-------------|-----|-------|---------------|-------------|-----|---|
| All numbers are in USD                                                                                                                                                                                                                                                                                                                                                                                                                                                                                                                                                                                                                                                                                                                                                                                                                                                                                                                                                                                                                                                                                                                                                                                                                                                                                                                                                                                                                                                                                                                                                                                                                                                                                                                                                                                                                                                                                                                                                                                                                                                                                                                                                                                                                                                                                                                                            | ONE BEACH STR                         | FFT /       | BUILE       | ING         | 3-1 | BR    |               |             |     |   |
| S                                                                                                                                                                                                                                                                                                                                                                                                                                                                                                                                                                                                                                                                                                                                                                                                                                                                                                                                                                                                                                                                                                                                                                                                                                                                                                                                                                                                                                                                                                                                                                                                                                                                                                                                                                                                                                                                                                                                                                                                                                                                                                                                                                                                                                                                                                                                                                 | ONE BEACH SIN                         | /           | DOILL       |             | · · |       |               |             |     |   |
| S                                                                                                                                                                                                                                                                                                                                                                                                                                                                                                                                                                                                                                                                                                                                                                                                                                                                                                                                                                                                                                                                                                                                                                                                                                                                                                                                                                                                                                                                                                                                                                                                                                                                                                                                                                                                                                                                                                                                                                                                                                                                                                                                                                                                                                                                                                                                                                 | All numbers are in USD                | Daily Pates |             |             |     |       |               |             |     |   |
| Super Prime                                                                                                                                                                                                                                                                                                                                                                                                                                                                                                                                                                                                                                                                                                                                                                                                                                                                                                                                                                                                                                                                                                                                                                                                                                                                                                                                                                                                                                                                                                                                                                                                                                                                                                                                                                                                                                                                                                                                                                                                                                                                                                                                                                                                                                                                                                                                                       |                                       |             | LISD        |             | -   |       |               |             |     |   |
| Prime                                                                                                                                                                                                                                                                                                                                                                                                                                                                                                                                                                                                                                                                                                                                                                                                                                                                                                                                                                                                                                                                                                                                                                                                                                                                                                                                                                                                                                                                                                                                                                                                                                                                                                                                                                                                                                                                                                                                                                                                                                                                                                                                                                                                                                                                                                                                                             |                                       |             |             | Average     |     |       |               |             |     |   |
| May 22nd to November 6th \$ 3,192.00 USD 50 % AVERAGE OCCUPANCY RATE 70 % January 30 to Mar 27 \$ 5,460.00 USD 100 % AVERAGE OCCUPANCY RATE 70 % Mar 27 to May 22 \$ 4,060.00 USD 83 % TOTAL NIGHTS BOOKED 254 TOTAL NIGHTS BOOKED 254 TOTAL Societies of the projected \$ 5,460.00 \$ 4,060.00 \$ 3,192.00 \$ ANNUAL EXPENSES IN USD: USD USD USD 4882.00 \$ 882.00 \$ 882.00 \$ 882.00 \$ 882.00 \$ 882.00 \$ 882.00 \$ 882.00 \$ 882.00 \$ 882.00 \$ 882.00 \$ 882.00 \$ 882.00 \$ 882.00 \$ 882.00 \$ 882.00 \$ 882.00 \$ 882.00 \$ 882.00 \$ 882.00 \$ 882.00 \$ 882.00 \$ 882.00 \$ 882.00 \$ 882.00 \$ 882.00 \$ 882.00 \$ 882.00 \$ 882.00 \$ 882.00 \$ 882.00 \$ 882.00 \$ 882.00 \$ 882.00 \$ 882.00 \$ 882.00 \$ 882.00 \$ 882.00 \$ 882.00 \$ 882.00 \$ 882.00 \$ 882.00 \$ 882.00 \$ 882.00 \$ 882.00 \$ 882.00 \$ 882.00 \$ 882.00 \$ 882.00 \$ 882.00 \$ 882.00 \$ 882.00 \$ 882.00 \$ 882.00 \$ 882.00 \$ 882.00 \$ 882.00 \$ 882.00 \$ 882.00 \$ 882.00 \$ 882.00 \$ 882.00 \$ 882.00 \$ 882.00 \$ 882.00 \$ 882.00 \$ 882.00 \$ 882.00 \$ 882.00 \$ 882.00 \$ 882.00 \$ 882.00 \$ 882.00 \$ 882.00 \$ 882.00 \$ 882.00 \$ 882.00 \$ 882.00 \$ 882.00 \$ 882.00 \$ 882.00 \$ 882.00 \$ 882.00 \$ 882.00 \$ 882.00 \$ 882.00 \$ 882.00 \$ 882.00 \$ 882.00 \$ 882.00 \$ 882.00 \$ 882.00 \$ 882.00 \$ 882.00 \$ 882.00 \$ 882.00 \$ 882.00 \$ 882.00 \$ 882.00 \$ 882.00 \$ 882.00 \$ 882.00 \$ 882.00 \$ 882.00 \$ 882.00 \$ 882.00 \$ 882.00 \$ 882.00 \$ 882.00 \$ 882.00 \$ 882.00 \$ 882.00 \$ 882.00 \$ 882.00 \$ 882.00 \$ 882.00 \$ 882.00 \$ 882.00 \$ 882.00 \$ 882.00 \$ 882.00 \$ 882.00 \$ 882.00 \$ 882.00 \$ 882.00 \$ 882.00 \$ 882.00 \$ 882.00 \$ 882.00 \$ 882.00 \$ 882.00 \$ 882.00 \$ 882.00 \$ 882.00 \$ 882.00 \$ 882.00 \$ 882.00 \$ 882.00 \$ 882.00 \$ 882.00 \$ 882.00 \$ 882.00 \$ 882.00 \$ 882.00 \$ 882.00 \$ 882.00 \$ 882.00 \$ 882.00 \$ 882.00 \$ 882.00 \$ 882.00 \$ 882.00 \$ 882.00 \$ 882.00 \$ 882.00 \$ 882.00 \$ 882.00 \$ 882.00 \$ 882.00 \$ 882.00 \$ 882.00 \$ 882.00 \$ 882.00 \$ 882.00 \$ 882.00 \$ 882.00 \$ 882.00 \$ 882.00 \$ 882.00 \$ 882.00 \$ 882.00 \$ 882.00 \$ 882.00 \$ 882.00 \$ 882.00 \$ 882.00 \$ 882.00 \$ 882.00 \$ 882.00 \$ 882.00 \$ 882.00 \$ 882.00 \$ 882.00 \$ 882.00 \$ 882.00 \$ 882.00 \$ 882.00 \$ 882.00 \$ 882.00 \$ 882.00 \$ 882                               | •                                     |             |             |             |     |       |               |             |     |   |
| Dec 4 to Jan 2                                                                                                                                                                                                                                                                                                                                                                                                                                                                                                                                                                                                                                                                                                                                                                                                                                                                                                                                                                                                                                                                                                                                                                                                                                                                                                                                                                                                                                                                                                                                                                                                                                                                                                                                                                                                                                                                                                                                                                                                                                                                                                                                                                                                                                                                                                                                                    | Holidays are 100% occupied            |             |             |             |     |       |               |             |     |   |
| Dec 4 to Jan 2                                                                                                                                                                                                                                                                                                                                                                                                                                                                                                                                                                                                                                                                                                                                                                                                                                                                                                                                                                                                                                                                                                                                                                                                                                                                                                                                                                                                                                                                                                                                                                                                                                                                                                                                                                                                                                                                                                                                                                                                                                                                                                                                                                                                                                                                                                                                                    |                                       |             |             |             |     |       |               |             |     |   |
| Same                                                                                                                                                                                                                                                                                                                                                                                                                                                                                                                                                                                                                                                                                                                                                                                                                                                                                                                                                                                                                                                                                                                                                                                                                                                                                                                                                                                                                                                                                                                                                                                                                                                                                                                                                                                                                                                                                                                                                                                                                                                                                                                                                                                                                                                                                                                                                              | May 22nd to November 6th              | \$ 3,192.00 | USD         | 50          | %   |       |               |             |     |   |
| Mar 27 to May 22                                                                                                                                                                                                                                                                                                                                                                                                                                                                                                                                                                                                                                                                                                                                                                                                                                                                                                                                                                                                                                                                                                                                                                                                                                                                                                                                                                                                                                                                                                                                                                                                                                                                                                                                                                                                                                                                                                                                                                                                                                                                                                                                                                                                                                                                                                                                                  | Dec 4 to Jan 2                        | \$ 5,460.00 | USD         | 100         | %   |       | AVERAGE OCCU  | IPANCY RATE | 70  | % |
| Total Gross Income projected   \$ 5,460.00   \$ 4,060.00   \$ 3,192.00                                                                                                                                                                                                                                                                                                                                                                                                                                                                                                                                                                                                                                                                                                                                                                                                                                                                                                                                                                                                                                                                                                                                                                                                                                                                                                                                                                                                                                                                                                                                                                                                                                                                                                                                                                                                                                                                                                                                                                                                                                                                                                                                                                                                                                                                                            | January 30 to Mar 27                  | \$ 5,460.00 | USD         | 100         | 96  |       |               |             |     |   |
| ANNUAL EXPENSES IN USD: USD USD USD HOA Association Fee \$ 882.00 \$ 882.00 \$ 882.00 \$ 882.00 \$ 882.00 \$ 882.00 \$ 882.00 \$ 882.00 \$ 882.00 \$ 882.00 \$ 882.00 \$ 882.00 \$ 882.00 \$ 882.00 \$ 882.00 \$ 882.00 \$ 882.00 \$ 882.00 \$ 882.00 \$ 882.00 \$ 882.00 \$ 882.00 \$ 882.00 \$ 882.00 \$ 882.00 \$ 882.00 \$ 882.00 \$ 882.00 \$ 882.00 \$ 882.00 \$ 882.00 \$ 882.00 \$ 882.00 \$ 882.00 \$ 882.00 \$ 882.00 \$ 882.00 \$ 882.00 \$ 882.00 \$ 882.00 \$ 882.00 \$ 882.00 \$ 882.00 \$ 882.00 \$ 882.00 \$ 882.00 \$ 882.00 \$ 882.00 \$ 882.00 \$ 882.00 \$ 882.00 \$ 882.00 \$ 882.00 \$ 882.00 \$ 882.00 \$ 882.00 \$ 882.00 \$ 882.00 \$ 882.00 \$ 882.00 \$ 882.00 \$ 882.00 \$ 882.00 \$ 882.00 \$ 882.00 \$ 882.00 \$ 882.00 \$ 882.00 \$ 882.00 \$ 882.00 \$ 882.00 \$ 882.00 \$ 882.00 \$ 882.00 \$ 882.00 \$ 882.00 \$ 882.00 \$ 882.00 \$ 882.00 \$ 882.00 \$ 882.00 \$ 882.00 \$ 882.00 \$ 882.00 \$ 882.00 \$ 882.00 \$ 882.00 \$ 882.00 \$ 882.00 \$ 882.00 \$ 882.00 \$ 882.00 \$ 882.00 \$ 882.00 \$ 882.00 \$ 882.00 \$ 882.00 \$ 882.00 \$ 882.00 \$ 882.00 \$ 882.00 \$ 882.00 \$ 882.00 \$ 882.00 \$ 882.00 \$ 882.00 \$ 882.00 \$ 882.00 \$ 882.00 \$ 882.00 \$ 882.00 \$ 882.00 \$ 882.00 \$ 882.00 \$ 882.00 \$ 882.00 \$ 882.00 \$ 882.00 \$ 882.00 \$ 882.00 \$ 882.00 \$ 882.00 \$ 882.00 \$ 882.00 \$ 882.00 \$ 882.00 \$ 882.00 \$ 882.00 \$ 882.00 \$ 882.00 \$ 882.00 \$ 882.00 \$ 882.00 \$ 882.00 \$ 882.00 \$ 882.00 \$ 882.00 \$ 882.00 \$ 882.00 \$ 882.00 \$ 882.00 \$ 882.00 \$ 882.00 \$ 882.00 \$ 882.00 \$ 882.00 \$ 882.00 \$ 882.00 \$ 882.00 \$ 882.00 \$ 882.00 \$ 882.00 \$ 882.00 \$ 882.00 \$ 882.00 \$ 882.00 \$ 882.00 \$ 882.00 \$ 882.00 \$ 882.00 \$ 882.00 \$ 882.00 \$ 882.00 \$ 882.00 \$ 882.00 \$ 882.00 \$ 882.00 \$ 882.00 \$ 882.00 \$ 882.00 \$ 882.00 \$ 882.00 \$ 882.00 \$ 882.00 \$ 882.00 \$ 882.00 \$ 882.00 \$ 882.00 \$ 882.00 \$ 882.00 \$ 882.00 \$ 882.00 \$ 882.00 \$ 882.00 \$ 882.00 \$ 882.00 \$ 882.00 \$ 882.00 \$ 882.00 \$ 882.00 \$ 882.00 \$ 882.00 \$ 882.00 \$ 882.00 \$ 882.00 \$ 882.00 \$ 882.00 \$ 882.00 \$ 882.00 \$ 882.00 \$ 882.00 \$ 882.00 \$ 882.00 \$ 882.00 \$ 882.00 \$ 882.00 \$ 882.00 \$ 882.00 \$ 882.00 \$ 882.00 \$ 882.00 \$ 882.00 \$ 882.00 \$ 882.00 \$ 882.00 \$ 882.00 \$ 882.00 \$ 882.00 \$ 882.00 \$ 882.00 \$ 882.00 \$      | Mar 27 to May 22                      | \$ 4,060.00 | USD         | 83          | %   |       | TOTAL NIGHTS  | BOOKED      | 254 |   |
| ANNUAL EXPENSES IN USD: USD USD USD HOA Association Fee \$ 882.00 \$ 882.00 \$ 882.00 \$ 882.00 \$ 882.00 \$ 882.00 \$ 882.00 \$ 882.00 \$ 882.00 \$ 882.00 \$ 882.00 \$ 882.00 \$ 882.00 \$ 882.00 \$ 882.00 \$ 882.00 \$ 882.00 \$ 882.00 \$ 882.00 \$ 882.00 \$ 882.00 \$ 882.00 \$ 882.00 \$ 882.00 \$ 882.00 \$ 882.00 \$ 882.00 \$ 882.00 \$ 882.00 \$ 882.00 \$ 882.00 \$ 882.00 \$ 882.00 \$ 882.00 \$ 882.00 \$ 882.00 \$ 882.00 \$ 882.00 \$ 882.00 \$ 882.00 \$ 882.00 \$ 882.00 \$ 882.00 \$ 882.00 \$ 882.00 \$ 882.00 \$ 882.00 \$ 882.00 \$ 882.00 \$ 882.00 \$ 882.00 \$ 882.00 \$ 882.00 \$ 882.00 \$ 882.00 \$ 882.00 \$ 882.00 \$ 882.00 \$ 882.00 \$ 882.00 \$ 882.00 \$ 882.00 \$ 882.00 \$ 882.00 \$ 882.00 \$ 882.00 \$ 882.00 \$ 882.00 \$ 882.00 \$ 882.00 \$ 882.00 \$ 882.00 \$ 882.00 \$ 882.00 \$ 882.00 \$ 882.00 \$ 882.00 \$ 882.00 \$ 882.00 \$ 882.00 \$ 882.00 \$ 882.00 \$ 882.00 \$ 882.00 \$ 882.00 \$ 882.00 \$ 882.00 \$ 882.00 \$ 882.00 \$ 882.00 \$ 882.00 \$ 882.00 \$ 882.00 \$ 882.00 \$ 882.00 \$ 882.00 \$ 882.00 \$ 882.00 \$ 882.00 \$ 882.00 \$ 882.00 \$ 882.00 \$ 882.00 \$ 882.00 \$ 882.00 \$ 882.00 \$ 882.00 \$ 882.00 \$ 882.00 \$ 882.00 \$ 882.00 \$ 882.00 \$ 882.00 \$ 882.00 \$ 882.00 \$ 882.00 \$ 882.00 \$ 882.00 \$ 882.00 \$ 882.00 \$ 882.00 \$ 882.00 \$ 882.00 \$ 882.00 \$ 882.00 \$ 882.00 \$ 882.00 \$ 882.00 \$ 882.00 \$ 882.00 \$ 882.00 \$ 882.00 \$ 882.00 \$ 882.00 \$ 882.00 \$ 882.00 \$ 882.00 \$ 882.00 \$ 882.00 \$ 882.00 \$ 882.00 \$ 882.00 \$ 882.00 \$ 882.00 \$ 882.00 \$ 882.00 \$ 882.00 \$ 882.00 \$ 882.00 \$ 882.00 \$ 882.00 \$ 882.00 \$ 882.00 \$ 882.00 \$ 882.00 \$ 882.00 \$ 882.00 \$ 882.00 \$ 882.00 \$ 882.00 \$ 882.00 \$ 882.00 \$ 882.00 \$ 882.00 \$ 882.00 \$ 882.00 \$ 882.00 \$ 882.00 \$ 882.00 \$ 882.00 \$ 882.00 \$ 882.00 \$ 882.00 \$ 882.00 \$ 882.00 \$ 882.00 \$ 882.00 \$ 882.00 \$ 882.00 \$ 882.00 \$ 882.00 \$ 882.00 \$ 882.00 \$ 882.00 \$ 882.00 \$ 882.00 \$ 882.00 \$ 882.00 \$ 882.00 \$ 882.00 \$ 882.00 \$ 882.00 \$ 882.00 \$ 882.00 \$ 882.00 \$ 882.00 \$ 882.00 \$ 882.00 \$ 882.00 \$ 882.00 \$ 882.00 \$ 882.00 \$ 882.00 \$ 882.00 \$ 882.00 \$ 882.00 \$ 882.00 \$ 882.00 \$ 882.00 \$ 882.00 \$ 882.00 \$ 882.00 \$ 882.00 \$ 882.00 \$ 882.00 \$ 882.00 \$ 882.00 \$ 882.00 \$ 882.00 \$ 882.00 \$ 882.00 \$      |                                       |             |             |             |     |       |               |             |     |   |
| HOA Association Fee \$ 882.00 \$ 882.00 \$ 882.00 \$ 882.00 \$ 882.00 \$ 882.00 \$ 882.00 \$ 882.00 \$ 882.00 \$ 882.00 \$ 882.00 \$ 882.00 \$ 882.00 \$ 882.00 \$ 882.00 \$ 882.00 \$ 882.00 \$ 882.00 \$ 882.00 \$ 882.00 \$ 882.00 \$ 882.00 \$ 882.00 \$ 882.00 \$ 882.00 \$ 882.00 \$ 882.00 \$ 882.00 \$ 882.00 \$ 882.00 \$ 882.00 \$ 882.00 \$ 882.00 \$ 882.00 \$ 882.00 \$ 882.00 \$ 882.00 \$ 882.00 \$ 882.00 \$ 882.00 \$ 882.00 \$ 882.00 \$ 882.00 \$ 882.00 \$ 882.00 \$ 882.00 \$ 882.00 \$ 882.00 \$ 882.00 \$ 882.00 \$ 882.00 \$ 882.00 \$ 882.00 \$ 882.00 \$ 882.00 \$ 882.00 \$ 882.00 \$ 882.00 \$ 882.00 \$ 882.00 \$ 882.00 \$ 882.00 \$ 882.00 \$ 882.00 \$ 882.00 \$ 882.00 \$ 882.00 \$ 882.00 \$ 882.00 \$ 882.00 \$ 882.00 \$ 882.00 \$ 882.00 \$ 882.00 \$ 882.00 \$ 882.00 \$ 882.00 \$ 882.00 \$ 882.00 \$ 882.00 \$ 882.00 \$ 882.00 \$ 882.00 \$ 882.00 \$ 882.00 \$ 882.00 \$ 882.00 \$ 882.00 \$ 882.00 \$ 882.00 \$ 882.00 \$ 882.00 \$ 882.00 \$ 882.00 \$ 882.00 \$ 882.00 \$ 882.00 \$ 882.00 \$ 882.00 \$ 882.00 \$ 882.00 \$ 882.00 \$ 882.00 \$ 882.00 \$ 882.00 \$ 882.00 \$ 882.00 \$ 882.00 \$ 882.00 \$ 882.00 \$ 882.00 \$ 882.00 \$ 882.00 \$ 882.00 \$ 882.00 \$ 882.00 \$ 882.00 \$ 882.00 \$ 882.00 \$ 882.00 \$ 882.00 \$ 882.00 \$ 882.00 \$ 882.00 \$ 882.00 \$ 882.00 \$ 882.00 \$ 882.00 \$ 882.00 \$ 882.00 \$ 882.00 \$ 882.00 \$ 882.00 \$ 882.00 \$ 882.00 \$ 882.00 \$ 882.00 \$ 882.00 \$ 882.00 \$ 882.00 \$ 882.00 \$ 882.00 \$ 882.00 \$ 882.00 \$ 882.00 \$ 882.00 \$ 882.00 \$ 882.00 \$ 882.00 \$ 882.00 \$ 882.00 \$ 882.00 \$ 882.00 \$ 882.00 \$ 882.00 \$ 882.00 \$ 882.00 \$ 882.00 \$ 882.00 \$ 882.00 \$ 882.00 \$ 882.00 \$ 882.00 \$ 882.00 \$ 882.00 \$ 882.00 \$ 882.00 \$ 882.00 \$ 882.00 \$ 882.00 \$ 882.00 \$ 882.00 \$ 882.00 \$ 882.00 \$ 882.00 \$ 882.00 \$ 882.00 \$ 882.00 \$ 882.00 \$ 882.00 \$ 882.00 \$ 882.00 \$ 882.00 \$ 882.00 \$ 882.00 \$ 882.00 \$ 882.00 \$ 882.00 \$ 882.00 \$ 882.00 \$ 882.00 \$ 882.00 \$ 882.00 \$ 882.00 \$ 882.00 \$ 882.00 \$ 882.00 \$ 882.00 \$ 882.00 \$ 882.00 \$ 882.00 \$ 882.00 \$ 882.00 \$ 882.00 \$ 882.00 \$ 882.00 \$ 882.00 \$ 882.00 \$ 882.00 \$ 882.00 \$ 882.00 \$ 882.00 \$ 882.00 \$ 882.00 \$ 882.00 \$ 882.00 \$ 882.00 \$ 882.00 \$ 882.00 \$ 882.00 \$ 882.00 \$ 882.00 \$ 882.00 \$ 882.00 \$ 882.00 \$  | Total Gross Income projected          | \$ 5,460.00 | \$ 4,060.00 | \$ 3,192.00 |     |       |               |             |     |   |
| Telephone TV & Internet Repairs / Replacement / Miscellaneous Electricity Annual Property Tax Annual Trust Adm. Fee Propane Gas Lawn / Pool / Maid Water Property Management Security Monitoring and Service \$ - \$ - \$ - \$ - \$ - \$ - \$ - \$ - \$ - \$ -                                                                                                                                                                                                                                                                                                                                                                                                                                                                                                                                                                                                                                                                                                                                                                                                                                                                                                                                                                                                                                                                                                                                                                                                                                                                                                                                                                                                                                                                                                                                                                                                                                                                                                                                                                                                                                                                                                                                                                                                                                                                                                    | ANNUAL EXPENSES IN USD:               | USD         | USD         | USD         | -   |       |               |             |     |   |
| TV & Internet  Repairs / Replacement / Miscellaneous  Electricity  Annual Property Tax  Annual Trust Adm. Fee  Propane Gas  Lawn / Pool / Maid  Water  Property Management  Security Monitoring and Service  \$ - \$ - \$ - \$ - \$ - \$ - \$ - \$ - \$ - \$                                                                                                                                                                                                                                                                                                                                                                                                                                                                                                                                                                                                                                                                                                                                                                                                                                                                                                                                                                                                                                                                                                                                                                                                                                                                                                                                                                                                                                                                                                                                                                                                                                                                                                                                                                                                                                                                                                                                                                                                                                                                                                      | HOA Association Fee                   | \$ 882.00   | \$ 882.00   | \$ 882.00   |     |       |               |             |     |   |
| Repairs / Replacement / Miscellaneous       Electricity         Annual Property Tax       Annual Trust Adm. Fee         Propane Gas       Lawn / Pool / Maid         Water       Property Management         Security Monitoring and Service       \$ - \$ - \$ - \$ - \$ Elevator service         Total       \$ 882.00       \$ 882.00         NET Income       \$ 4,578.00       \$ 3,178.00       \$ 2,310.00                                                                                                                                                                                                                                                                                                                                                                                                                                                                                                                                                                                                                                                                                                                                                                                                                                                                                                                                                                                                                                                                                                                                                                                                                                                                                                                                                                                                                                                                                                                                                                                                                                                                                                                                                                                                                                                                                                                                                 | Telephone                             |             |             |             |     |       |               |             |     |   |
| Electricity  Annual Property Tax  Annual Trust Adm. Fee  Propane Gas  Lawn / Pool / Maid  Water  Property Management  Security Monitoring and Service \$ - \$ - \$ - \$ - \$ Elevator service \$ - \$ - \$ - \$ - \$ - \$ Total  NET Income  \$ 4,578.00 \$ 3,178.00 \$ 2,310.00                                                                                                                                                                                                                                                                                                                                                                                                                                                                                                                                                                                                                                                                                                                                                                                                                                                                                                                                                                                                                                                                                                                                                                                                                                                                                                                                                                                                                                                                                                                                                                                                                                                                                                                                                                                                                                                                                                                                                                                                                                                                                  | TV & Internet                         |             |             |             |     |       |               |             |     |   |
| Annual Property Tax  Annual Trust Adm. Fee  Propane Gas  Lawn / Pool / Maid  Water  Property Management  Security Monitoring and Service \$ - \$ - \$ - \$ - \$ - \$ - \$ - \$ - \$ - \$                                                                                                                                                                                                                                                                                                                                                                                                                                                                                                                                                                                                                                                                                                                                                                                                                                                                                                                                                                                                                                                                                                                                                                                                                                                                                                                                                                                                                                                                                                                                                                                                                                                                                                                                                                                                                                                                                                                                                                                                                                                                                                                                                                          | Repairs / Replacement / Miscellaneous |             |             |             |     |       |               |             |     |   |
| Annual Trust Adm. Fee                                                                                                                                                                                                                                                                                                                                                                                                                                                                                                                                                                                                                                                                                                                                                                                                                                                                                                                                                                                                                                                                                                                                                                                                                                                                                                                                                                                                                                                                                                                                                                                                                                                                                                                                                                                                                                                                                                                                                                                                                                                                                                                                                                                                                                                                                                                                             | Electricity                           |             |             |             |     |       |               |             |     |   |
| Annual Trust Adm. Fee                                                                                                                                                                                                                                                                                                                                                                                                                                                                                                                                                                                                                                                                                                                                                                                                                                                                                                                                                                                                                                                                                                                                                                                                                                                                                                                                                                                                                                                                                                                                                                                                                                                                                                                                                                                                                                                                                                                                                                                                                                                                                                                                                                                                                                                                                                                                             | Annual Property Tax                   |             |             |             |     |       |               |             |     |   |
| Lawn / Pool / Maid       Water         Property Management       Security Monitoring and Service       \$ - \$ - \$ - \$ - \$ - \$ - \$ - \$ - \$ - \$ -                                                                                                                                                                                                                                                                                                                                                                                                                                                                                                                                                                                                                                                                                                                                                                                                                                                                                                                                                                                                                                                                                                                                                                                                                                                                                                                                                                                                                                                                                                                                                                                                                                                                                                                                                                                                                                                                                                                                                                                                                                                                                                                                                                                                          |                                       |             |             |             |     |       |               |             |     |   |
| Water         Property Management         Security Monitoring and Service         \$ - \$ - \$ - \$         Security Monitoring and Service         \$ - \$ - \$ - \$         Security Monitoring and Service         \$ - \$ - \$ - \$ - \$         Security Monitoring and Service         \$ - \$ - \$ - \$ - \$ - \$         Security Monitoring and Service         \$ - \$ - \$ - \$ - \$ - \$ - \$         Security Monitoring and Service         \$ - \$ - \$ - \$ - \$ - \$ - \$ - \$ - \$ - \$ -                                                                                                                                                                                                                                                                                                                                                                                                                                                                                                                                                                                                                                                                                                                                                                                                                                                                                                                                                                                                                                                                                                                                                                                                                                                                                                                                                                                                                                                                                                                                                                                                                                                                                                                                                                                                                                                       | Propane Gas                           |             |             |             |     |       |               |             |     |   |
| Property Management         Security Monitoring and Service         \$ - \$ - \$ -           Selevator service         \$ - \$ - \$ -           Total         \$ 882.00         \$ 882.00           NET Income         \$ 4,578.00         \$ 3,178.00         \$ 2,310.00                                                                                                                                                                                                                                                                                                                                                                                                                                                                                                                                                                                                                                                                                                                                                                                                                                                                                                                                                                                                                                                                                                                                                                                                                                                                                                                                                                                                                                                                                                                                                                                                                                                                                                                                                                                                                                                                                                                                                                                                                                                                                        | •                                     |             |             |             |     |       |               |             |     |   |
| Security Monitoring and Service         \$ - \$ - \$ -           Elevator service         \$ - \$ - \$ -           Total         \$ 882.00         \$ 882.00           NET Income         \$ 4,578.00         \$ 3,178.00         \$ 2,310.00                                                                                                                                                                                                                                                                                                                                                                                                                                                                                                                                                                                                                                                                                                                                                                                                                                                                                                                                                                                                                                                                                                                                                                                                                                                                                                                                                                                                                                                                                                                                                                                                                                                                                                                                                                                                                                                                                                                                                                                                                                                                                                                     | Water                                 |             |             |             |     |       |               |             |     |   |
| Security Monitoring and Service         \$ - \$ - \$ -           Elevator service         \$ - \$ - \$ -           Total         \$ 882.00         \$ 882.00           NET Income         \$ 4,578.00         \$ 3,178.00         \$ 2,310.00                                                                                                                                                                                                                                                                                                                                                                                                                                                                                                                                                                                                                                                                                                                                                                                                                                                                                                                                                                                                                                                                                                                                                                                                                                                                                                                                                                                                                                                                                                                                                                                                                                                                                                                                                                                                                                                                                                                                                                                                                                                                                                                     | Property Management                   |             |             |             |     |       |               |             |     |   |
| Elevator service \$ - \$ - \$ - Total \$ 882.00 \$ 882.00 \$ 882.00 \$ 882.00 \$ 882.00 \$ 882.00 \$ 882.00 \$ 882.00 \$ 882.00 \$ 882.00 \$ 882.00 \$ 882.00 \$ 882.00 \$ 882.00 \$ 882.00 \$ 882.00 \$ 882.00 \$ 882.00 \$ 882.00 \$ 882.00 \$ 882.00 \$ 882.00 \$ 882.00 \$ 882.00 \$ 882.00 \$ 882.00 \$ 882.00 \$ 882.00 \$ 882.00 \$ 882.00 \$ 882.00 \$ 882.00 \$ 882.00 \$ 882.00 \$ 882.00 \$ 882.00 \$ 882.00 \$ 882.00 \$ 882.00 \$ 882.00 \$ 882.00 \$ 882.00 \$ 882.00 \$ 882.00 \$ 882.00 \$ 882.00 \$ 882.00 \$ 882.00 \$ 882.00 \$ 882.00 \$ 882.00 \$ 882.00 \$ 882.00 \$ 882.00 \$ 882.00 \$ 882.00 \$ 882.00 \$ 882.00 \$ 882.00 \$ 882.00 \$ 882.00 \$ 882.00 \$ 882.00 \$ 882.00 \$ 882.00 \$ 882.00 \$ 882.00 \$ 882.00 \$ 882.00 \$ 882.00 \$ 882.00 \$ 882.00 \$ 882.00 \$ 882.00 \$ 882.00 \$ 882.00 \$ 882.00 \$ 882.00 \$ 882.00 \$ 882.00 \$ 882.00 \$ 882.00 \$ 882.00 \$ 882.00 \$ 882.00 \$ 882.00 \$ 882.00 \$ 882.00 \$ 882.00 \$ 882.00 \$ 882.00 \$ 882.00 \$ 882.00 \$ 882.00 \$ 882.00 \$ 882.00 \$ 882.00 \$ 882.00 \$ 882.00 \$ 882.00 \$ 882.00 \$ 882.00 \$ 882.00 \$ 882.00 \$ 882.00 \$ 882.00 \$ 882.00 \$ 882.00 \$ 882.00 \$ 882.00 \$ 882.00 \$ 882.00 \$ 882.00 \$ 882.00 \$ 882.00 \$ 882.00 \$ 882.00 \$ 882.00 \$ 882.00 \$ 882.00 \$ 882.00 \$ 882.00 \$ 882.00 \$ 882.00 \$ 882.00 \$ 882.00 \$ 882.00 \$ 882.00 \$ 882.00 \$ 882.00 \$ 882.00 \$ 882.00 \$ 882.00 \$ 882.00 \$ 882.00 \$ 882.00 \$ 882.00 \$ 882.00 \$ 882.00 \$ 882.00 \$ 882.00 \$ 882.00 \$ 882.00 \$ 882.00 \$ 882.00 \$ 882.00 \$ 882.00 \$ 882.00 \$ 882.00 \$ 882.00 \$ 882.00 \$ 882.00 \$ 882.00 \$ 882.00 \$ 882.00 \$ 882.00 \$ 882.00 \$ 882.00 \$ 882.00 \$ 882.00 \$ 882.00 \$ 882.00 \$ 882.00 \$ 882.00 \$ 882.00 \$ 882.00 \$ 882.00 \$ 882.00 \$ 882.00 \$ 882.00 \$ 882.00 \$ 882.00 \$ 882.00 \$ 882.00 \$ 882.00 \$ 882.00 \$ 882.00 \$ 882.00 \$ 882.00 \$ 882.00 \$ 882.00 \$ 882.00 \$ 882.00 \$ 882.00 \$ 882.00 \$ 882.00 \$ 882.00 \$ 882.00 \$ 882.00 \$ 882.00 \$ 882.00 \$ 882.00 \$ 882.00 \$ 882.00 \$ 882.00 \$ 882.00 \$ 882.00 \$ 882.00 \$ 882.00 \$ 882.00 \$ 882.00 \$ 882.00 \$ 882.00 \$ 882.00 \$ 882.00 \$ 882.00 \$ 882.00 \$ 882.00 \$ 882.00 \$ 882.00 \$ 882.00 \$ 882.00 \$ 882.00 \$ 882.00 \$ 882.00 \$ 882.00 \$ 882.00 \$ 882.00 \$ 882.00 \$ 882.00 \$ 882.00 \$ 882.00 \$ 882.00 \$ 88 |                                       | \$ -        | \$ -        | \$ -        |     |       |               |             |     |   |
| NET Income \$ 4,578.00 \$ 3,178.00 \$ 2,310.00                                                                                                                                                                                                                                                                                                                                                                                                                                                                                                                                                                                                                                                                                                                                                                                                                                                                                                                                                                                                                                                                                                                                                                                                                                                                                                                                                                                                                                                                                                                                                                                                                                                                                                                                                                                                                                                                                                                                                                                                                                                                                                                                                                                                                                                                                                                    |                                       |             |             | -           |     |       |               |             |     |   |
|                                                                                                                                                                                                                                                                                                                                                                                                                                                                                                                                                                                                                                                                                                                                                                                                                                                                                                                                                                                                                                                                                                                                                                                                                                                                                                                                                                                                                                                                                                                                                                                                                                                                                                                                                                                                                                                                                                                                                                                                                                                                                                                                                                                                                                                                                                                                                                   | Total                                 | \$ 882.00   | \$ 882.00   | \$ 882.00   |     |       |               |             |     |   |
|                                                                                                                                                                                                                                                                                                                                                                                                                                                                                                                                                                                                                                                                                                                                                                                                                                                                                                                                                                                                                                                                                                                                                                                                                                                                                                                                                                                                                                                                                                                                                                                                                                                                                                                                                                                                                                                                                                                                                                                                                                                                                                                                                                                                                                                                                                                                                                   | NET Income                            | \$ 4,578.00 | \$ 3,178.00 | \$ 2,310.00 | -   |       |               |             |     |   |
| Total cost of operation \$ 51.50 OSD / per day                                                                                                                                                                                                                                                                                                                                                                                                                                                                                                                                                                                                                                                                                                                                                                                                                                                                                                                                                                                                                                                                                                                                                                                                                                                                                                                                                                                                                                                                                                                                                                                                                                                                                                                                                                                                                                                                                                                                                                                                                                                                                                                                                                                                                                                                                                                    |                                       |             |             |             | \$  | 31.50 | USD / per day |             |     |   |
|                                                                                                                                                                                                                                                                                                                                                                                                                                                                                                                                                                                                                                                                                                                                                                                                                                                                                                                                                                                                                                                                                                                                                                                                                                                                                                                                                                                                                                                                                                                                                                                                                                                                                                                                                                                                                                                                                                                                                                                                                                                                                                                                                                                                                                                                                                                                                                   |                                       |             |             |             |     |       |               |             |     |   |