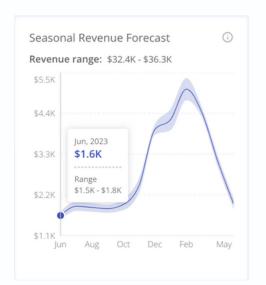

# ONE BEACH STREET

**BUILDING B-1BR** 

| Super Prime                                                                                                                                                                                                                                                                                                                                                                                                                                                                                                                                                                                                                                                                                                                                                                                                                                                                                                                                                                                                                                                                                                                                                                                                                                                                                                                                                                                                                                                                                                                                                                                                                                                                                                                                                                                                                                                                                                                                                                                                                                                                                                                                                                                                                                                                                                                                                       | RETAL PROJECTION ESTIMATE             |             |             |             |     |       |               |             |     |   |
|-------------------------------------------------------------------------------------------------------------------------------------------------------------------------------------------------------------------------------------------------------------------------------------------------------------------------------------------------------------------------------------------------------------------------------------------------------------------------------------------------------------------------------------------------------------------------------------------------------------------------------------------------------------------------------------------------------------------------------------------------------------------------------------------------------------------------------------------------------------------------------------------------------------------------------------------------------------------------------------------------------------------------------------------------------------------------------------------------------------------------------------------------------------------------------------------------------------------------------------------------------------------------------------------------------------------------------------------------------------------------------------------------------------------------------------------------------------------------------------------------------------------------------------------------------------------------------------------------------------------------------------------------------------------------------------------------------------------------------------------------------------------------------------------------------------------------------------------------------------------------------------------------------------------------------------------------------------------------------------------------------------------------------------------------------------------------------------------------------------------------------------------------------------------------------------------------------------------------------------------------------------------------------------------------------------------------------------------------------------------|---------------------------------------|-------------|-------------|-------------|-----|-------|---------------|-------------|-----|---|
| All numbers are in USD                                                                                                                                                                                                                                                                                                                                                                                                                                                                                                                                                                                                                                                                                                                                                                                                                                                                                                                                                                                                                                                                                                                                                                                                                                                                                                                                                                                                                                                                                                                                                                                                                                                                                                                                                                                                                                                                                                                                                                                                                                                                                                                                                                                                                                                                                                                                            | ONE BEACH STR                         | FFT /       | BUILE       | ING         | 3-1 | BR    |               |             |     |   |
| S                                                                                                                                                                                                                                                                                                                                                                                                                                                                                                                                                                                                                                                                                                                                                                                                                                                                                                                                                                                                                                                                                                                                                                                                                                                                                                                                                                                                                                                                                                                                                                                                                                                                                                                                                                                                                                                                                                                                                                                                                                                                                                                                                                                                                                                                                                                                                                 | ONE BEACH SIN                         | /           | DOILL       |             | · · |       |               |             |     |   |
| S                                                                                                                                                                                                                                                                                                                                                                                                                                                                                                                                                                                                                                                                                                                                                                                                                                                                                                                                                                                                                                                                                                                                                                                                                                                                                                                                                                                                                                                                                                                                                                                                                                                                                                                                                                                                                                                                                                                                                                                                                                                                                                                                                                                                                                                                                                                                                                 | All numbers are in USD                | Daily Pates |             |             |     |       |               |             |     |   |
| Super Prime                                                                                                                                                                                                                                                                                                                                                                                                                                                                                                                                                                                                                                                                                                                                                                                                                                                                                                                                                                                                                                                                                                                                                                                                                                                                                                                                                                                                                                                                                                                                                                                                                                                                                                                                                                                                                                                                                                                                                                                                                                                                                                                                                                                                                                                                                                                                                       |                                       |             | LISD        |             | -   |       |               |             |     |   |
| Prime                                                                                                                                                                                                                                                                                                                                                                                                                                                                                                                                                                                                                                                                                                                                                                                                                                                                                                                                                                                                                                                                                                                                                                                                                                                                                                                                                                                                                                                                                                                                                                                                                                                                                                                                                                                                                                                                                                                                                                                                                                                                                                                                                                                                                                                                                                                                                             |                                       |             |             | Average     |     |       |               |             |     |   |
| May 22nd to November 6th \$ 3,192.00 USD 50 % AVERAGE OCCUPANCY RATE 70 % January 30 to Mar 27 \$ 5,460.00 USD 100 % AVERAGE OCCUPANCY RATE 70 % Mar 27 to May 22 \$ 4,060.00 USD 83 % TOTAL NIGHTS BOOKED 254 TOTAL NIGHTS BOOKED 254 TOTAL Societies of the projected \$ 5,460.00 \$ 4,060.00 \$ 3,192.00 \$ ANNUAL EXPENSES IN USD: USD USD USD 4882.00 \$ 882.00 \$ 882.00 \$ 882.00 \$ 882.00 \$ 882.00 \$ 882.00 \$ 882.00 \$ 882.00 \$ 882.00 \$ 882.00 \$ 882.00 \$ 882.00 \$ 882.00 \$ 882.00 \$ 882.00 \$ 882.00 \$ 882.00 \$ 882.00 \$ 882.00 \$ 882.00 \$ 882.00 \$ 882.00 \$ 882.00 \$ 882.00 \$ 882.00 \$ 882.00 \$ 882.00 \$ 882.00 \$ 882.00 \$ 882.00 \$ 882.00 \$ 882.00 \$ 882.00 \$ 882.00 \$ 882.00 \$ 882.00 \$ 882.00 \$ 882.00 \$ 882.00 \$ 882.00 \$ 882.00 \$ 882.00 \$ 882.00 \$ 882.00 \$ 882.00 \$ 882.00 \$ 882.00 \$ 882.00 \$ 882.00 \$ 882.00 \$ 882.00 \$ 882.00 \$ 882.00 \$ 882.00 \$ 882.00 \$ 882.00 \$ 882.00 \$ 882.00 \$ 882.00 \$ 882.00 \$ 882.00 \$ 882.00 \$ 882.00 \$ 882.00 \$ 882.00 \$ 882.00 \$ 882.00 \$ 882.00 \$ 882.00 \$ 882.00 \$ 882.00 \$ 882.00 \$ 882.00 \$ 882.00 \$ 882.00 \$ 882.00 \$ 882.00 \$ 882.00 \$ 882.00 \$ 882.00 \$ 882.00 \$ 882.00 \$ 882.00 \$ 882.00 \$ 882.00 \$ 882.00 \$ 882.00 \$ 882.00 \$ 882.00 \$ 882.00 \$ 882.00 \$ 882.00 \$ 882.00 \$ 882.00 \$ 882.00 \$ 882.00 \$ 882.00 \$ 882.00 \$ 882.00 \$ 882.00 \$ 882.00 \$ 882.00 \$ 882.00 \$ 882.00 \$ 882.00 \$ 882.00 \$ 882.00 \$ 882.00 \$ 882.00 \$ 882.00 \$ 882.00 \$ 882.00 \$ 882.00 \$ 882.00 \$ 882.00 \$ 882.00 \$ 882.00 \$ 882.00 \$ 882.00 \$ 882.00 \$ 882.00 \$ 882.00 \$ 882.00 \$ 882.00 \$ 882.00 \$ 882.00 \$ 882.00 \$ 882.00 \$ 882.00 \$ 882.00 \$ 882.00 \$ 882.00 \$ 882.00 \$ 882.00 \$ 882.00 \$ 882.00 \$ 882.00 \$ 882.00 \$ 882.00 \$ 882.00 \$ 882.00 \$ 882.00 \$ 882.00 \$ 882.00 \$ 882.00 \$ 882.00 \$ 882.00 \$ 882.00 \$ 882.00 \$ 882.00 \$ 882.00 \$ 882.00 \$ 882.00 \$ 882.00 \$ 882.00 \$ 882.00 \$ 882.00 \$ 882.00 \$ 882.00 \$ 882.00 \$ 882.00 \$ 882.00 \$ 882.00 \$ 882.00 \$ 882.00 \$ 882.00 \$ 882.00 \$ 882.00 \$ 882.00 \$ 882.00 \$ 882.00 \$ 882.00 \$ 882.00 \$ 882.00 \$ 882.00 \$ 882.00 \$ 882.00 \$ 882.00 \$ 882.00 \$ 882.00 \$ 882.00 \$ 882.00 \$ 882.00 \$ 882.00 \$ 882.00 \$ 882.00 \$ 882.00 \$ 882.00 \$ 882.00 \$ 882                               | •                                     |             |             |             |     |       |               |             |     |   |
| Dec 4 to Jan 2                                                                                                                                                                                                                                                                                                                                                                                                                                                                                                                                                                                                                                                                                                                                                                                                                                                                                                                                                                                                                                                                                                                                                                                                                                                                                                                                                                                                                                                                                                                                                                                                                                                                                                                                                                                                                                                                                                                                                                                                                                                                                                                                                                                                                                                                                                                                                    | Holidays are 100% occupied            |             |             |             |     |       |               |             |     |   |
| Dec 4 to Jan 2                                                                                                                                                                                                                                                                                                                                                                                                                                                                                                                                                                                                                                                                                                                                                                                                                                                                                                                                                                                                                                                                                                                                                                                                                                                                                                                                                                                                                                                                                                                                                                                                                                                                                                                                                                                                                                                                                                                                                                                                                                                                                                                                                                                                                                                                                                                                                    |                                       |             |             |             |     |       |               |             |     |   |
| Same                                                                                                                                                                                                                                                                                                                                                                                                                                                                                                                                                                                                                                                                                                                                                                                                                                                                                                                                                                                                                                                                                                                                                                                                                                                                                                                                                                                                                                                                                                                                                                                                                                                                                                                                                                                                                                                                                                                                                                                                                                                                                                                                                                                                                                                                                                                                                              | May 22nd to November 6th              | \$ 3,192.00 | USD         | 50          | %   |       |               |             |     |   |
| Mar 27 to May 22                                                                                                                                                                                                                                                                                                                                                                                                                                                                                                                                                                                                                                                                                                                                                                                                                                                                                                                                                                                                                                                                                                                                                                                                                                                                                                                                                                                                                                                                                                                                                                                                                                                                                                                                                                                                                                                                                                                                                                                                                                                                                                                                                                                                                                                                                                                                                  | Dec 4 to Jan 2                        | \$ 5,460.00 | USD         | 100         | %   |       | AVERAGE OCCU  | IPANCY RATE | 70  | % |
| Total Gross Income projected   \$ 5,460.00   \$ 4,060.00   \$ 3,192.00                                                                                                                                                                                                                                                                                                                                                                                                                                                                                                                                                                                                                                                                                                                                                                                                                                                                                                                                                                                                                                                                                                                                                                                                                                                                                                                                                                                                                                                                                                                                                                                                                                                                                                                                                                                                                                                                                                                                                                                                                                                                                                                                                                                                                                                                                            | January 30 to Mar 27                  | \$ 5,460.00 | USD         | 100         | 96  |       |               |             |     |   |
| ANNUAL EXPENSES IN USD: USD USD USD HOA Association Fee \$ 882.00 \$ 882.00 \$ 882.00 \$ 882.00 \$ 882.00 \$ 882.00 \$ 882.00 \$ 882.00 \$ 882.00 \$ 882.00 \$ 882.00 \$ 882.00 \$ 882.00 \$ 882.00 \$ 882.00 \$ 882.00 \$ 882.00 \$ 882.00 \$ 882.00 \$ 882.00 \$ 882.00 \$ 882.00 \$ 882.00 \$ 882.00 \$ 882.00 \$ 882.00 \$ 882.00 \$ 882.00 \$ 882.00 \$ 882.00 \$ 882.00 \$ 882.00 \$ 882.00 \$ 882.00 \$ 882.00 \$ 882.00 \$ 882.00 \$ 882.00 \$ 882.00 \$ 882.00 \$ 882.00 \$ 882.00 \$ 882.00 \$ 882.00 \$ 882.00 \$ 882.00 \$ 882.00 \$ 882.00 \$ 882.00 \$ 882.00 \$ 882.00 \$ 882.00 \$ 882.00 \$ 882.00 \$ 882.00 \$ 882.00 \$ 882.00 \$ 882.00 \$ 882.00 \$ 882.00 \$ 882.00 \$ 882.00 \$ 882.00 \$ 882.00 \$ 882.00 \$ 882.00 \$ 882.00 \$ 882.00 \$ 882.00 \$ 882.00 \$ 882.00 \$ 882.00 \$ 882.00 \$ 882.00 \$ 882.00 \$ 882.00 \$ 882.00 \$ 882.00 \$ 882.00 \$ 882.00 \$ 882.00 \$ 882.00 \$ 882.00 \$ 882.00 \$ 882.00 \$ 882.00 \$ 882.00 \$ 882.00 \$ 882.00 \$ 882.00 \$ 882.00 \$ 882.00 \$ 882.00 \$ 882.00 \$ 882.00 \$ 882.00 \$ 882.00 \$ 882.00 \$ 882.00 \$ 882.00 \$ 882.00 \$ 882.00 \$ 882.00 \$ 882.00 \$ 882.00 \$ 882.00 \$ 882.00 \$ 882.00 \$ 882.00 \$ 882.00 \$ 882.00 \$ 882.00 \$ 882.00 \$ 882.00 \$ 882.00 \$ 882.00 \$ 882.00 \$ 882.00 \$ 882.00 \$ 882.00 \$ 882.00 \$ 882.00 \$ 882.00 \$ 882.00 \$ 882.00 \$ 882.00 \$ 882.00 \$ 882.00 \$ 882.00 \$ 882.00 \$ 882.00 \$ 882.00 \$ 882.00 \$ 882.00 \$ 882.00 \$ 882.00 \$ 882.00 \$ 882.00 \$ 882.00 \$ 882.00 \$ 882.00 \$ 882.00 \$ 882.00 \$ 882.00 \$ 882.00 \$ 882.00 \$ 882.00 \$ 882.00 \$ 882.00 \$ 882.00 \$ 882.00 \$ 882.00 \$ 882.00 \$ 882.00 \$ 882.00 \$ 882.00 \$ 882.00 \$ 882.00 \$ 882.00 \$ 882.00 \$ 882.00 \$ 882.00 \$ 882.00 \$ 882.00 \$ 882.00 \$ 882.00 \$ 882.00 \$ 882.00 \$ 882.00 \$ 882.00 \$ 882.00 \$ 882.00 \$ 882.00 \$ 882.00 \$ 882.00 \$ 882.00 \$ 882.00 \$ 882.00 \$ 882.00 \$ 882.00 \$ 882.00 \$ 882.00 \$ 882.00 \$ 882.00 \$ 882.00 \$ 882.00 \$ 882.00 \$ 882.00 \$ 882.00 \$ 882.00 \$ 882.00 \$ 882.00 \$ 882.00 \$ 882.00 \$ 882.00 \$ 882.00 \$ 882.00 \$ 882.00 \$ 882.00 \$ 882.00 \$ 882.00 \$ 882.00 \$ 882.00 \$ 882.00 \$ 882.00 \$ 882.00 \$ 882.00 \$ 882.00 \$ 882.00 \$ 882.00 \$ 882.00 \$ 882.00 \$ 882.00 \$ 882.00 \$ 882.00 \$ 882.00 \$ 882.00 \$ 882.00 \$ 882.00 \$ 882.00 \$ 882.00 \$      | Mar 27 to May 22                      | \$ 4,060.00 | USD         | 83          | %   |       | TOTAL NIGHTS  | BOOKED      | 254 |   |
| ANNUAL EXPENSES IN USD: USD USD USD HOA Association Fee \$ 882.00 \$ 882.00 \$ 882.00 \$ 882.00 \$ 882.00 \$ 882.00 \$ 882.00 \$ 882.00 \$ 882.00 \$ 882.00 \$ 882.00 \$ 882.00 \$ 882.00 \$ 882.00 \$ 882.00 \$ 882.00 \$ 882.00 \$ 882.00 \$ 882.00 \$ 882.00 \$ 882.00 \$ 882.00 \$ 882.00 \$ 882.00 \$ 882.00 \$ 882.00 \$ 882.00 \$ 882.00 \$ 882.00 \$ 882.00 \$ 882.00 \$ 882.00 \$ 882.00 \$ 882.00 \$ 882.00 \$ 882.00 \$ 882.00 \$ 882.00 \$ 882.00 \$ 882.00 \$ 882.00 \$ 882.00 \$ 882.00 \$ 882.00 \$ 882.00 \$ 882.00 \$ 882.00 \$ 882.00 \$ 882.00 \$ 882.00 \$ 882.00 \$ 882.00 \$ 882.00 \$ 882.00 \$ 882.00 \$ 882.00 \$ 882.00 \$ 882.00 \$ 882.00 \$ 882.00 \$ 882.00 \$ 882.00 \$ 882.00 \$ 882.00 \$ 882.00 \$ 882.00 \$ 882.00 \$ 882.00 \$ 882.00 \$ 882.00 \$ 882.00 \$ 882.00 \$ 882.00 \$ 882.00 \$ 882.00 \$ 882.00 \$ 882.00 \$ 882.00 \$ 882.00 \$ 882.00 \$ 882.00 \$ 882.00 \$ 882.00 \$ 882.00 \$ 882.00 \$ 882.00 \$ 882.00 \$ 882.00 \$ 882.00 \$ 882.00 \$ 882.00 \$ 882.00 \$ 882.00 \$ 882.00 \$ 882.00 \$ 882.00 \$ 882.00 \$ 882.00 \$ 882.00 \$ 882.00 \$ 882.00 \$ 882.00 \$ 882.00 \$ 882.00 \$ 882.00 \$ 882.00 \$ 882.00 \$ 882.00 \$ 882.00 \$ 882.00 \$ 882.00 \$ 882.00 \$ 882.00 \$ 882.00 \$ 882.00 \$ 882.00 \$ 882.00 \$ 882.00 \$ 882.00 \$ 882.00 \$ 882.00 \$ 882.00 \$ 882.00 \$ 882.00 \$ 882.00 \$ 882.00 \$ 882.00 \$ 882.00 \$ 882.00 \$ 882.00 \$ 882.00 \$ 882.00 \$ 882.00 \$ 882.00 \$ 882.00 \$ 882.00 \$ 882.00 \$ 882.00 \$ 882.00 \$ 882.00 \$ 882.00 \$ 882.00 \$ 882.00 \$ 882.00 \$ 882.00 \$ 882.00 \$ 882.00 \$ 882.00 \$ 882.00 \$ 882.00 \$ 882.00 \$ 882.00 \$ 882.00 \$ 882.00 \$ 882.00 \$ 882.00 \$ 882.00 \$ 882.00 \$ 882.00 \$ 882.00 \$ 882.00 \$ 882.00 \$ 882.00 \$ 882.00 \$ 882.00 \$ 882.00 \$ 882.00 \$ 882.00 \$ 882.00 \$ 882.00 \$ 882.00 \$ 882.00 \$ 882.00 \$ 882.00 \$ 882.00 \$ 882.00 \$ 882.00 \$ 882.00 \$ 882.00 \$ 882.00 \$ 882.00 \$ 882.00 \$ 882.00 \$ 882.00 \$ 882.00 \$ 882.00 \$ 882.00 \$ 882.00 \$ 882.00 \$ 882.00 \$ 882.00 \$ 882.00 \$ 882.00 \$ 882.00 \$ 882.00 \$ 882.00 \$ 882.00 \$ 882.00 \$ 882.00 \$ 882.00 \$ 882.00 \$ 882.00 \$ 882.00 \$ 882.00 \$ 882.00 \$ 882.00 \$ 882.00 \$ 882.00 \$ 882.00 \$ 882.00 \$ 882.00 \$ 882.00 \$ 882.00 \$ 882.00 \$ 882.00 \$ 882.00 \$ 882.00 \$ 882.00 \$ 882.00 \$ 882.00 \$ 882.00 \$      |                                       |             |             |             |     |       |               |             |     |   |
| HOA Association Fee \$ 882.00 \$ 882.00 \$ 882.00 \$ 882.00 \$ 882.00 \$ 882.00 \$ 882.00 \$ 882.00 \$ 882.00 \$ 882.00 \$ 882.00 \$ 882.00 \$ 882.00 \$ 882.00 \$ 882.00 \$ 882.00 \$ 882.00 \$ 882.00 \$ 882.00 \$ 882.00 \$ 882.00 \$ 882.00 \$ 882.00 \$ 882.00 \$ 882.00 \$ 882.00 \$ 882.00 \$ 882.00 \$ 882.00 \$ 882.00 \$ 882.00 \$ 882.00 \$ 882.00 \$ 882.00 \$ 882.00 \$ 882.00 \$ 882.00 \$ 882.00 \$ 882.00 \$ 882.00 \$ 882.00 \$ 882.00 \$ 882.00 \$ 882.00 \$ 882.00 \$ 882.00 \$ 882.00 \$ 882.00 \$ 882.00 \$ 882.00 \$ 882.00 \$ 882.00 \$ 882.00 \$ 882.00 \$ 882.00 \$ 882.00 \$ 882.00 \$ 882.00 \$ 882.00 \$ 882.00 \$ 882.00 \$ 882.00 \$ 882.00 \$ 882.00 \$ 882.00 \$ 882.00 \$ 882.00 \$ 882.00 \$ 882.00 \$ 882.00 \$ 882.00 \$ 882.00 \$ 882.00 \$ 882.00 \$ 882.00 \$ 882.00 \$ 882.00 \$ 882.00 \$ 882.00 \$ 882.00 \$ 882.00 \$ 882.00 \$ 882.00 \$ 882.00 \$ 882.00 \$ 882.00 \$ 882.00 \$ 882.00 \$ 882.00 \$ 882.00 \$ 882.00 \$ 882.00 \$ 882.00 \$ 882.00 \$ 882.00 \$ 882.00 \$ 882.00 \$ 882.00 \$ 882.00 \$ 882.00 \$ 882.00 \$ 882.00 \$ 882.00 \$ 882.00 \$ 882.00 \$ 882.00 \$ 882.00 \$ 882.00 \$ 882.00 \$ 882.00 \$ 882.00 \$ 882.00 \$ 882.00 \$ 882.00 \$ 882.00 \$ 882.00 \$ 882.00 \$ 882.00 \$ 882.00 \$ 882.00 \$ 882.00 \$ 882.00 \$ 882.00 \$ 882.00 \$ 882.00 \$ 882.00 \$ 882.00 \$ 882.00 \$ 882.00 \$ 882.00 \$ 882.00 \$ 882.00 \$ 882.00 \$ 882.00 \$ 882.00 \$ 882.00 \$ 882.00 \$ 882.00 \$ 882.00 \$ 882.00 \$ 882.00 \$ 882.00 \$ 882.00 \$ 882.00 \$ 882.00 \$ 882.00 \$ 882.00 \$ 882.00 \$ 882.00 \$ 882.00 \$ 882.00 \$ 882.00 \$ 882.00 \$ 882.00 \$ 882.00 \$ 882.00 \$ 882.00 \$ 882.00 \$ 882.00 \$ 882.00 \$ 882.00 \$ 882.00 \$ 882.00 \$ 882.00 \$ 882.00 \$ 882.00 \$ 882.00 \$ 882.00 \$ 882.00 \$ 882.00 \$ 882.00 \$ 882.00 \$ 882.00 \$ 882.00 \$ 882.00 \$ 882.00 \$ 882.00 \$ 882.00 \$ 882.00 \$ 882.00 \$ 882.00 \$ 882.00 \$ 882.00 \$ 882.00 \$ 882.00 \$ 882.00 \$ 882.00 \$ 882.00 \$ 882.00 \$ 882.00 \$ 882.00 \$ 882.00 \$ 882.00 \$ 882.00 \$ 882.00 \$ 882.00 \$ 882.00 \$ 882.00 \$ 882.00 \$ 882.00 \$ 882.00 \$ 882.00 \$ 882.00 \$ 882.00 \$ 882.00 \$ 882.00 \$ 882.00 \$ 882.00 \$ 882.00 \$ 882.00 \$ 882.00 \$ 882.00 \$ 882.00 \$ 882.00 \$ 882.00 \$ 882.00 \$ 882.00 \$ 882.00 \$ 882.00 \$ 882.00 \$ 882.00 \$ 882.00 \$ 882.00 \$ 882.00 \$ 882.00 \$  | Total Gross Income projected          | \$ 5,460.00 | \$ 4,060.00 | \$ 3,192.00 |     |       |               |             |     |   |
| Telephone TV & Internet Repairs / Replacement / Miscellaneous Electricity Annual Property Tax Annual Trust Adm. Fee Propane Gas Lawn / Pool / Maid Water Property Management Security Monitoring and Service \$ - \$ - \$ - \$ - \$ - \$ - \$ - \$ - \$ - \$ -                                                                                                                                                                                                                                                                                                                                                                                                                                                                                                                                                                                                                                                                                                                                                                                                                                                                                                                                                                                                                                                                                                                                                                                                                                                                                                                                                                                                                                                                                                                                                                                                                                                                                                                                                                                                                                                                                                                                                                                                                                                                                                    | ANNUAL EXPENSES IN USD:               | USD         | USD         | USD         | -   |       |               |             |     |   |
| TV & Internet  Repairs / Replacement / Miscellaneous  Electricity  Annual Property Tax  Annual Trust Adm. Fee  Propane Gas  Lawn / Pool / Maid  Water  Property Management  Security Monitoring and Service  \$ - \$ - \$ - \$ - \$ - \$ - \$ - \$ - \$ - \$                                                                                                                                                                                                                                                                                                                                                                                                                                                                                                                                                                                                                                                                                                                                                                                                                                                                                                                                                                                                                                                                                                                                                                                                                                                                                                                                                                                                                                                                                                                                                                                                                                                                                                                                                                                                                                                                                                                                                                                                                                                                                                      | HOA Association Fee                   | \$ 882.00   | \$ 882.00   | \$ 882.00   |     |       |               |             |     |   |
| Repairs / Replacement / Miscellaneous       Electricity         Annual Property Tax       Annual Trust Adm. Fee         Propane Gas       Lawn / Pool / Maid         Water       Property Management         Security Monitoring and Service       \$ - \$ - \$ - \$ - \$ Elevator service         Total       \$ 882.00       \$ 882.00         NET Income       \$ 4,578.00       \$ 3,178.00       \$ 2,310.00                                                                                                                                                                                                                                                                                                                                                                                                                                                                                                                                                                                                                                                                                                                                                                                                                                                                                                                                                                                                                                                                                                                                                                                                                                                                                                                                                                                                                                                                                                                                                                                                                                                                                                                                                                                                                                                                                                                                                 | Telephone                             |             |             |             |     |       |               |             |     |   |
| Electricity  Annual Property Tax  Annual Trust Adm. Fee  Propane Gas  Lawn / Pool / Maid  Water  Property Management  Security Monitoring and Service \$ - \$ - \$ - \$ - \$ Elevator service \$ - \$ - \$ - \$ - \$ - \$ Total  NET Income  \$ 4,578.00 \$ 3,178.00 \$ 2,310.00                                                                                                                                                                                                                                                                                                                                                                                                                                                                                                                                                                                                                                                                                                                                                                                                                                                                                                                                                                                                                                                                                                                                                                                                                                                                                                                                                                                                                                                                                                                                                                                                                                                                                                                                                                                                                                                                                                                                                                                                                                                                                  | TV & Internet                         |             |             |             |     |       |               |             |     |   |
| Annual Property Tax  Annual Trust Adm. Fee  Propane Gas  Lawn / Pool / Maid  Water  Property Management  Security Monitoring and Service \$ - \$ - \$ - \$ - \$ - \$ - \$ - \$ - \$ - \$                                                                                                                                                                                                                                                                                                                                                                                                                                                                                                                                                                                                                                                                                                                                                                                                                                                                                                                                                                                                                                                                                                                                                                                                                                                                                                                                                                                                                                                                                                                                                                                                                                                                                                                                                                                                                                                                                                                                                                                                                                                                                                                                                                          | Repairs / Replacement / Miscellaneous |             |             |             |     |       |               |             |     |   |
| Annual Trust Adm. Fee                                                                                                                                                                                                                                                                                                                                                                                                                                                                                                                                                                                                                                                                                                                                                                                                                                                                                                                                                                                                                                                                                                                                                                                                                                                                                                                                                                                                                                                                                                                                                                                                                                                                                                                                                                                                                                                                                                                                                                                                                                                                                                                                                                                                                                                                                                                                             | Electricity                           |             |             |             |     |       |               |             |     |   |
| Annual Trust Adm. Fee                                                                                                                                                                                                                                                                                                                                                                                                                                                                                                                                                                                                                                                                                                                                                                                                                                                                                                                                                                                                                                                                                                                                                                                                                                                                                                                                                                                                                                                                                                                                                                                                                                                                                                                                                                                                                                                                                                                                                                                                                                                                                                                                                                                                                                                                                                                                             | Annual Property Tax                   |             |             |             |     |       |               |             |     |   |
| Lawn / Pool / Maid       Water         Property Management       Security Monitoring and Service       \$ - \$ - \$ - \$ - \$ - \$ - \$ - \$ - \$ - \$ -                                                                                                                                                                                                                                                                                                                                                                                                                                                                                                                                                                                                                                                                                                                                                                                                                                                                                                                                                                                                                                                                                                                                                                                                                                                                                                                                                                                                                                                                                                                                                                                                                                                                                                                                                                                                                                                                                                                                                                                                                                                                                                                                                                                                          |                                       |             |             |             |     |       |               |             |     |   |
| Water         Property Management         Security Monitoring and Service         \$ - \$ - \$ - \$         Security Monitoring and Service         \$ - \$ - \$ - \$         Security Monitoring and Service         \$ - \$ - \$ - \$ - \$         Security Monitoring and Service         \$ - \$ - \$ - \$ - \$ - \$         Security Monitoring and Service         \$ - \$ - \$ - \$ - \$ - \$ - \$         Security Monitoring and Service         \$ - \$ - \$ - \$ - \$ - \$ - \$ - \$ - \$ - \$ -                                                                                                                                                                                                                                                                                                                                                                                                                                                                                                                                                                                                                                                                                                                                                                                                                                                                                                                                                                                                                                                                                                                                                                                                                                                                                                                                                                                                                                                                                                                                                                                                                                                                                                                                                                                                                                                       | Propane Gas                           |             |             |             |     |       |               |             |     |   |
| Property Management         Security Monitoring and Service         \$ - \$ - \$ -           Selevator service         \$ - \$ - \$ -           Total         \$ 882.00         \$ 882.00           NET Income         \$ 4,578.00         \$ 3,178.00         \$ 2,310.00                                                                                                                                                                                                                                                                                                                                                                                                                                                                                                                                                                                                                                                                                                                                                                                                                                                                                                                                                                                                                                                                                                                                                                                                                                                                                                                                                                                                                                                                                                                                                                                                                                                                                                                                                                                                                                                                                                                                                                                                                                                                                        | •                                     |             |             |             |     |       |               |             |     |   |
| Security Monitoring and Service         \$ - \$ - \$ -           Elevator service         \$ - \$ - \$ -           Total         \$ 882.00         \$ 882.00           NET Income         \$ 4,578.00         \$ 3,178.00         \$ 2,310.00                                                                                                                                                                                                                                                                                                                                                                                                                                                                                                                                                                                                                                                                                                                                                                                                                                                                                                                                                                                                                                                                                                                                                                                                                                                                                                                                                                                                                                                                                                                                                                                                                                                                                                                                                                                                                                                                                                                                                                                                                                                                                                                     | Water                                 |             |             |             |     |       |               |             |     |   |
| Security Monitoring and Service         \$ - \$ - \$ -           Elevator service         \$ - \$ - \$ -           Total         \$ 882.00         \$ 882.00           NET Income         \$ 4,578.00         \$ 3,178.00         \$ 2,310.00                                                                                                                                                                                                                                                                                                                                                                                                                                                                                                                                                                                                                                                                                                                                                                                                                                                                                                                                                                                                                                                                                                                                                                                                                                                                                                                                                                                                                                                                                                                                                                                                                                                                                                                                                                                                                                                                                                                                                                                                                                                                                                                     | Property Management                   |             |             |             |     |       |               |             |     |   |
| Elevator service \$ - \$ - \$ - Total \$ 882.00 \$ 882.00 \$ 882.00 \$ 882.00 \$ 882.00 \$ 882.00 \$ 882.00 \$ 882.00 \$ 882.00 \$ 882.00 \$ 882.00 \$ 882.00 \$ 882.00 \$ 882.00 \$ 882.00 \$ 882.00 \$ 882.00 \$ 882.00 \$ 882.00 \$ 882.00 \$ 882.00 \$ 882.00 \$ 882.00 \$ 882.00 \$ 882.00 \$ 882.00 \$ 882.00 \$ 882.00 \$ 882.00 \$ 882.00 \$ 882.00 \$ 882.00 \$ 882.00 \$ 882.00 \$ 882.00 \$ 882.00 \$ 882.00 \$ 882.00 \$ 882.00 \$ 882.00 \$ 882.00 \$ 882.00 \$ 882.00 \$ 882.00 \$ 882.00 \$ 882.00 \$ 882.00 \$ 882.00 \$ 882.00 \$ 882.00 \$ 882.00 \$ 882.00 \$ 882.00 \$ 882.00 \$ 882.00 \$ 882.00 \$ 882.00 \$ 882.00 \$ 882.00 \$ 882.00 \$ 882.00 \$ 882.00 \$ 882.00 \$ 882.00 \$ 882.00 \$ 882.00 \$ 882.00 \$ 882.00 \$ 882.00 \$ 882.00 \$ 882.00 \$ 882.00 \$ 882.00 \$ 882.00 \$ 882.00 \$ 882.00 \$ 882.00 \$ 882.00 \$ 882.00 \$ 882.00 \$ 882.00 \$ 882.00 \$ 882.00 \$ 882.00 \$ 882.00 \$ 882.00 \$ 882.00 \$ 882.00 \$ 882.00 \$ 882.00 \$ 882.00 \$ 882.00 \$ 882.00 \$ 882.00 \$ 882.00 \$ 882.00 \$ 882.00 \$ 882.00 \$ 882.00 \$ 882.00 \$ 882.00 \$ 882.00 \$ 882.00 \$ 882.00 \$ 882.00 \$ 882.00 \$ 882.00 \$ 882.00 \$ 882.00 \$ 882.00 \$ 882.00 \$ 882.00 \$ 882.00 \$ 882.00 \$ 882.00 \$ 882.00 \$ 882.00 \$ 882.00 \$ 882.00 \$ 882.00 \$ 882.00 \$ 882.00 \$ 882.00 \$ 882.00 \$ 882.00 \$ 882.00 \$ 882.00 \$ 882.00 \$ 882.00 \$ 882.00 \$ 882.00 \$ 882.00 \$ 882.00 \$ 882.00 \$ 882.00 \$ 882.00 \$ 882.00 \$ 882.00 \$ 882.00 \$ 882.00 \$ 882.00 \$ 882.00 \$ 882.00 \$ 882.00 \$ 882.00 \$ 882.00 \$ 882.00 \$ 882.00 \$ 882.00 \$ 882.00 \$ 882.00 \$ 882.00 \$ 882.00 \$ 882.00 \$ 882.00 \$ 882.00 \$ 882.00 \$ 882.00 \$ 882.00 \$ 882.00 \$ 882.00 \$ 882.00 \$ 882.00 \$ 882.00 \$ 882.00 \$ 882.00 \$ 882.00 \$ 882.00 \$ 882.00 \$ 882.00 \$ 882.00 \$ 882.00 \$ 882.00 \$ 882.00 \$ 882.00 \$ 882.00 \$ 882.00 \$ 882.00 \$ 882.00 \$ 882.00 \$ 882.00 \$ 882.00 \$ 882.00 \$ 882.00 \$ 882.00 \$ 882.00 \$ 882.00 \$ 882.00 \$ 882.00 \$ 882.00 \$ 882.00 \$ 882.00 \$ 882.00 \$ 882.00 \$ 882.00 \$ 882.00 \$ 882.00 \$ 882.00 \$ 882.00 \$ 882.00 \$ 882.00 \$ 882.00 \$ 882.00 \$ 882.00 \$ 882.00 \$ 882.00 \$ 882.00 \$ 882.00 \$ 882.00 \$ 882.00 \$ 882.00 \$ 882.00 \$ 882.00 \$ 882.00 \$ 882.00 \$ 882.00 \$ 882.00 \$ 882.00 \$ 882.00 \$ 882.00 \$ 882.00 \$ 882.00 \$ 882.00 \$ 88 |                                       | \$ -        | \$ -        | \$ -        |     |       |               |             |     |   |
| NET Income \$ 4,578.00 \$ 3,178.00 \$ 2,310.00                                                                                                                                                                                                                                                                                                                                                                                                                                                                                                                                                                                                                                                                                                                                                                                                                                                                                                                                                                                                                                                                                                                                                                                                                                                                                                                                                                                                                                                                                                                                                                                                                                                                                                                                                                                                                                                                                                                                                                                                                                                                                                                                                                                                                                                                                                                    |                                       |             |             | -           |     |       |               |             |     |   |
|                                                                                                                                                                                                                                                                                                                                                                                                                                                                                                                                                                                                                                                                                                                                                                                                                                                                                                                                                                                                                                                                                                                                                                                                                                                                                                                                                                                                                                                                                                                                                                                                                                                                                                                                                                                                                                                                                                                                                                                                                                                                                                                                                                                                                                                                                                                                                                   | Total                                 | \$ 882.00   | \$ 882.00   | \$ 882.00   |     |       |               |             |     |   |
|                                                                                                                                                                                                                                                                                                                                                                                                                                                                                                                                                                                                                                                                                                                                                                                                                                                                                                                                                                                                                                                                                                                                                                                                                                                                                                                                                                                                                                                                                                                                                                                                                                                                                                                                                                                                                                                                                                                                                                                                                                                                                                                                                                                                                                                                                                                                                                   | NET Income                            | \$ 4,578.00 | \$ 3,178.00 | \$ 2,310.00 | -   |       |               |             |     |   |
| Total cost of operation \$ 51.50 OSD / per day                                                                                                                                                                                                                                                                                                                                                                                                                                                                                                                                                                                                                                                                                                                                                                                                                                                                                                                                                                                                                                                                                                                                                                                                                                                                                                                                                                                                                                                                                                                                                                                                                                                                                                                                                                                                                                                                                                                                                                                                                                                                                                                                                                                                                                                                                                                    |                                       |             |             |             | \$  | 31.50 | USD / per day |             |     |   |
|                                                                                                                                                                                                                                                                                                                                                                                                                                                                                                                                                                                                                                                                                                                                                                                                                                                                                                                                                                                                                                                                                                                                                                                                                                                                                                                                                                                                                                                                                                                                                                                                                                                                                                                                                                                                                                                                                                                                                                                                                                                                                                                                                                                                                                                                                                                                                                   |                                       |             |             |             |     |       |               |             |     |   |