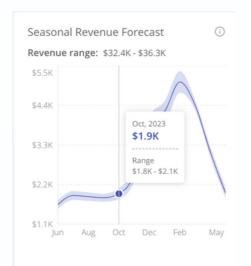

# ONE BEACH STREET

**BUILDING B-1BR** 

| Super Prime                                                                                                                                                                                                                                                                                                                                                                                                                                                                                                                                                                                                                                                                                                                                                                                                                                                                                                                                                                                                                                                                                                                                                                                                                                                                                                                                                                                                                                                                                                                                                                                                                                                                                                                                                                                                                                                                                                                                                                                                                                                                                                                                                                                                                                                                                                                                                       | RETAL PROJECTION ESTIMATE             |             |             |             |     |       |               |             |     |   |
|-------------------------------------------------------------------------------------------------------------------------------------------------------------------------------------------------------------------------------------------------------------------------------------------------------------------------------------------------------------------------------------------------------------------------------------------------------------------------------------------------------------------------------------------------------------------------------------------------------------------------------------------------------------------------------------------------------------------------------------------------------------------------------------------------------------------------------------------------------------------------------------------------------------------------------------------------------------------------------------------------------------------------------------------------------------------------------------------------------------------------------------------------------------------------------------------------------------------------------------------------------------------------------------------------------------------------------------------------------------------------------------------------------------------------------------------------------------------------------------------------------------------------------------------------------------------------------------------------------------------------------------------------------------------------------------------------------------------------------------------------------------------------------------------------------------------------------------------------------------------------------------------------------------------------------------------------------------------------------------------------------------------------------------------------------------------------------------------------------------------------------------------------------------------------------------------------------------------------------------------------------------------------------------------------------------------------------------------------------------------|---------------------------------------|-------------|-------------|-------------|-----|-------|---------------|-------------|-----|---|
| All numbers are in USD                                                                                                                                                                                                                                                                                                                                                                                                                                                                                                                                                                                                                                                                                                                                                                                                                                                                                                                                                                                                                                                                                                                                                                                                                                                                                                                                                                                                                                                                                                                                                                                                                                                                                                                                                                                                                                                                                                                                                                                                                                                                                                                                                                                                                                                                                                                                            | ONE BEACH STR                         | FFT /       | BUILE       | ING         | 3-1 | BR    |               |             |     |   |
| S                                                                                                                                                                                                                                                                                                                                                                                                                                                                                                                                                                                                                                                                                                                                                                                                                                                                                                                                                                                                                                                                                                                                                                                                                                                                                                                                                                                                                                                                                                                                                                                                                                                                                                                                                                                                                                                                                                                                                                                                                                                                                                                                                                                                                                                                                                                                                                 | ONE BEACH SIN                         | /           | DOILL       |             | · · |       |               |             |     |   |
| S                                                                                                                                                                                                                                                                                                                                                                                                                                                                                                                                                                                                                                                                                                                                                                                                                                                                                                                                                                                                                                                                                                                                                                                                                                                                                                                                                                                                                                                                                                                                                                                                                                                                                                                                                                                                                                                                                                                                                                                                                                                                                                                                                                                                                                                                                                                                                                 | All numbers are in USD                | Daily Pates |             |             |     |       |               |             |     |   |
| Super Prime                                                                                                                                                                                                                                                                                                                                                                                                                                                                                                                                                                                                                                                                                                                                                                                                                                                                                                                                                                                                                                                                                                                                                                                                                                                                                                                                                                                                                                                                                                                                                                                                                                                                                                                                                                                                                                                                                                                                                                                                                                                                                                                                                                                                                                                                                                                                                       |                                       |             | LISD        |             | -   |       |               |             |     |   |
| Prime                                                                                                                                                                                                                                                                                                                                                                                                                                                                                                                                                                                                                                                                                                                                                                                                                                                                                                                                                                                                                                                                                                                                                                                                                                                                                                                                                                                                                                                                                                                                                                                                                                                                                                                                                                                                                                                                                                                                                                                                                                                                                                                                                                                                                                                                                                                                                             |                                       |             |             | Average     |     |       |               |             |     |   |
| May 22nd to November 6th \$ 3,192.00 USD 50 % AVERAGE OCCUPANCY RATE 70 % January 30 to Mar 27 \$ 5,460.00 USD 100 % AVERAGE OCCUPANCY RATE 70 % Mar 27 to May 22 \$ 4,060.00 USD 83 % TOTAL NIGHTS BOOKED 254 TOTAL NIGHTS BOOKED 254 TOTAL Societies of the projected \$ 5,460.00 \$ 4,060.00 \$ 3,192.00 \$ ANNUAL EXPENSES IN USD: USD USD USD 4882.00 \$ 882.00 \$ 882.00 \$ 882.00 \$ 882.00 \$ 882.00 \$ 882.00 \$ 882.00 \$ 882.00 \$ 882.00 \$ 882.00 \$ 882.00 \$ 882.00 \$ 882.00 \$ 882.00 \$ 882.00 \$ 882.00 \$ 882.00 \$ 882.00 \$ 882.00 \$ 882.00 \$ 882.00 \$ 882.00 \$ 882.00 \$ 882.00 \$ 882.00 \$ 882.00 \$ 882.00 \$ 882.00 \$ 882.00 \$ 882.00 \$ 882.00 \$ 882.00 \$ 882.00 \$ 882.00 \$ 882.00 \$ 882.00 \$ 882.00 \$ 882.00 \$ 882.00 \$ 882.00 \$ 882.00 \$ 882.00 \$ 882.00 \$ 882.00 \$ 882.00 \$ 882.00 \$ 882.00 \$ 882.00 \$ 882.00 \$ 882.00 \$ 882.00 \$ 882.00 \$ 882.00 \$ 882.00 \$ 882.00 \$ 882.00 \$ 882.00 \$ 882.00 \$ 882.00 \$ 882.00 \$ 882.00 \$ 882.00 \$ 882.00 \$ 882.00 \$ 882.00 \$ 882.00 \$ 882.00 \$ 882.00 \$ 882.00 \$ 882.00 \$ 882.00 \$ 882.00 \$ 882.00 \$ 882.00 \$ 882.00 \$ 882.00 \$ 882.00 \$ 882.00 \$ 882.00 \$ 882.00 \$ 882.00 \$ 882.00 \$ 882.00 \$ 882.00 \$ 882.00 \$ 882.00 \$ 882.00 \$ 882.00 \$ 882.00 \$ 882.00 \$ 882.00 \$ 882.00 \$ 882.00 \$ 882.00 \$ 882.00 \$ 882.00 \$ 882.00 \$ 882.00 \$ 882.00 \$ 882.00 \$ 882.00 \$ 882.00 \$ 882.00 \$ 882.00 \$ 882.00 \$ 882.00 \$ 882.00 \$ 882.00 \$ 882.00 \$ 882.00 \$ 882.00 \$ 882.00 \$ 882.00 \$ 882.00 \$ 882.00 \$ 882.00 \$ 882.00 \$ 882.00 \$ 882.00 \$ 882.00 \$ 882.00 \$ 882.00 \$ 882.00 \$ 882.00 \$ 882.00 \$ 882.00 \$ 882.00 \$ 882.00 \$ 882.00 \$ 882.00 \$ 882.00 \$ 882.00 \$ 882.00 \$ 882.00 \$ 882.00 \$ 882.00 \$ 882.00 \$ 882.00 \$ 882.00 \$ 882.00 \$ 882.00 \$ 882.00 \$ 882.00 \$ 882.00 \$ 882.00 \$ 882.00 \$ 882.00 \$ 882.00 \$ 882.00 \$ 882.00 \$ 882.00 \$ 882.00 \$ 882.00 \$ 882.00 \$ 882.00 \$ 882.00 \$ 882.00 \$ 882.00 \$ 882.00 \$ 882.00 \$ 882.00 \$ 882.00 \$ 882.00 \$ 882.00 \$ 882.00 \$ 882.00 \$ 882.00 \$ 882.00 \$ 882.00 \$ 882.00 \$ 882.00 \$ 882.00 \$ 882.00 \$ 882.00 \$ 882.00 \$ 882.00 \$ 882.00 \$ 882.00 \$ 882.00 \$ 882.00 \$ 882.00 \$ 882.00 \$ 882.00 \$ 882.00 \$ 882.00 \$ 882.00 \$ 882.00 \$ 882.00 \$ 882.00 \$ 882                               | •                                     |             |             |             |     |       |               |             |     |   |
| Dec 4 to Jan 2                                                                                                                                                                                                                                                                                                                                                                                                                                                                                                                                                                                                                                                                                                                                                                                                                                                                                                                                                                                                                                                                                                                                                                                                                                                                                                                                                                                                                                                                                                                                                                                                                                                                                                                                                                                                                                                                                                                                                                                                                                                                                                                                                                                                                                                                                                                                                    | Holidays are 100% occupied            |             |             |             |     |       |               |             |     |   |
| Dec 4 to Jan 2                                                                                                                                                                                                                                                                                                                                                                                                                                                                                                                                                                                                                                                                                                                                                                                                                                                                                                                                                                                                                                                                                                                                                                                                                                                                                                                                                                                                                                                                                                                                                                                                                                                                                                                                                                                                                                                                                                                                                                                                                                                                                                                                                                                                                                                                                                                                                    |                                       |             |             |             |     |       |               |             |     |   |
| Same                                                                                                                                                                                                                                                                                                                                                                                                                                                                                                                                                                                                                                                                                                                                                                                                                                                                                                                                                                                                                                                                                                                                                                                                                                                                                                                                                                                                                                                                                                                                                                                                                                                                                                                                                                                                                                                                                                                                                                                                                                                                                                                                                                                                                                                                                                                                                              | May 22nd to November 6th              | \$ 3,192.00 | USD         | 50          | %   |       |               |             |     |   |
| Mar 27 to May 22                                                                                                                                                                                                                                                                                                                                                                                                                                                                                                                                                                                                                                                                                                                                                                                                                                                                                                                                                                                                                                                                                                                                                                                                                                                                                                                                                                                                                                                                                                                                                                                                                                                                                                                                                                                                                                                                                                                                                                                                                                                                                                                                                                                                                                                                                                                                                  | Dec 4 to Jan 2                        | \$ 5,460.00 | USD         | 100         | %   |       | AVERAGE OCCU  | IPANCY RATE | 70  | % |
| Total Gross Income projected   \$ 5,460.00   \$ 4,060.00   \$ 3,192.00                                                                                                                                                                                                                                                                                                                                                                                                                                                                                                                                                                                                                                                                                                                                                                                                                                                                                                                                                                                                                                                                                                                                                                                                                                                                                                                                                                                                                                                                                                                                                                                                                                                                                                                                                                                                                                                                                                                                                                                                                                                                                                                                                                                                                                                                                            | January 30 to Mar 27                  | \$ 5,460.00 | USD         | 100         | 96  |       |               |             |     |   |
| ANNUAL EXPENSES IN USD: USD USD USD HOA Association Fee \$ 882.00 \$ 882.00 \$ 882.00 \$ 882.00 \$ 882.00 \$ 882.00 \$ 882.00 \$ 882.00 \$ 882.00 \$ 882.00 \$ 882.00 \$ 882.00 \$ 882.00 \$ 882.00 \$ 882.00 \$ 882.00 \$ 882.00 \$ 882.00 \$ 882.00 \$ 882.00 \$ 882.00 \$ 882.00 \$ 882.00 \$ 882.00 \$ 882.00 \$ 882.00 \$ 882.00 \$ 882.00 \$ 882.00 \$ 882.00 \$ 882.00 \$ 882.00 \$ 882.00 \$ 882.00 \$ 882.00 \$ 882.00 \$ 882.00 \$ 882.00 \$ 882.00 \$ 882.00 \$ 882.00 \$ 882.00 \$ 882.00 \$ 882.00 \$ 882.00 \$ 882.00 \$ 882.00 \$ 882.00 \$ 882.00 \$ 882.00 \$ 882.00 \$ 882.00 \$ 882.00 \$ 882.00 \$ 882.00 \$ 882.00 \$ 882.00 \$ 882.00 \$ 882.00 \$ 882.00 \$ 882.00 \$ 882.00 \$ 882.00 \$ 882.00 \$ 882.00 \$ 882.00 \$ 882.00 \$ 882.00 \$ 882.00 \$ 882.00 \$ 882.00 \$ 882.00 \$ 882.00 \$ 882.00 \$ 882.00 \$ 882.00 \$ 882.00 \$ 882.00 \$ 882.00 \$ 882.00 \$ 882.00 \$ 882.00 \$ 882.00 \$ 882.00 \$ 882.00 \$ 882.00 \$ 882.00 \$ 882.00 \$ 882.00 \$ 882.00 \$ 882.00 \$ 882.00 \$ 882.00 \$ 882.00 \$ 882.00 \$ 882.00 \$ 882.00 \$ 882.00 \$ 882.00 \$ 882.00 \$ 882.00 \$ 882.00 \$ 882.00 \$ 882.00 \$ 882.00 \$ 882.00 \$ 882.00 \$ 882.00 \$ 882.00 \$ 882.00 \$ 882.00 \$ 882.00 \$ 882.00 \$ 882.00 \$ 882.00 \$ 882.00 \$ 882.00 \$ 882.00 \$ 882.00 \$ 882.00 \$ 882.00 \$ 882.00 \$ 882.00 \$ 882.00 \$ 882.00 \$ 882.00 \$ 882.00 \$ 882.00 \$ 882.00 \$ 882.00 \$ 882.00 \$ 882.00 \$ 882.00 \$ 882.00 \$ 882.00 \$ 882.00 \$ 882.00 \$ 882.00 \$ 882.00 \$ 882.00 \$ 882.00 \$ 882.00 \$ 882.00 \$ 882.00 \$ 882.00 \$ 882.00 \$ 882.00 \$ 882.00 \$ 882.00 \$ 882.00 \$ 882.00 \$ 882.00 \$ 882.00 \$ 882.00 \$ 882.00 \$ 882.00 \$ 882.00 \$ 882.00 \$ 882.00 \$ 882.00 \$ 882.00 \$ 882.00 \$ 882.00 \$ 882.00 \$ 882.00 \$ 882.00 \$ 882.00 \$ 882.00 \$ 882.00 \$ 882.00 \$ 882.00 \$ 882.00 \$ 882.00 \$ 882.00 \$ 882.00 \$ 882.00 \$ 882.00 \$ 882.00 \$ 882.00 \$ 882.00 \$ 882.00 \$ 882.00 \$ 882.00 \$ 882.00 \$ 882.00 \$ 882.00 \$ 882.00 \$ 882.00 \$ 882.00 \$ 882.00 \$ 882.00 \$ 882.00 \$ 882.00 \$ 882.00 \$ 882.00 \$ 882.00 \$ 882.00 \$ 882.00 \$ 882.00 \$ 882.00 \$ 882.00 \$ 882.00 \$ 882.00 \$ 882.00 \$ 882.00 \$ 882.00 \$ 882.00 \$ 882.00 \$ 882.00 \$ 882.00 \$ 882.00 \$ 882.00 \$ 882.00 \$ 882.00 \$ 882.00 \$ 882.00 \$ 882.00 \$ 882.00 \$ 882.00 \$ 882.00 \$ 882.00 \$      | Mar 27 to May 22                      | \$ 4,060.00 | USD         | 83          | %   |       | TOTAL NIGHTS  | BOOKED      | 254 |   |
| ANNUAL EXPENSES IN USD: USD USD USD HOA Association Fee \$ 882.00 \$ 882.00 \$ 882.00 \$ 882.00 \$ 882.00 \$ 882.00 \$ 882.00 \$ 882.00 \$ 882.00 \$ 882.00 \$ 882.00 \$ 882.00 \$ 882.00 \$ 882.00 \$ 882.00 \$ 882.00 \$ 882.00 \$ 882.00 \$ 882.00 \$ 882.00 \$ 882.00 \$ 882.00 \$ 882.00 \$ 882.00 \$ 882.00 \$ 882.00 \$ 882.00 \$ 882.00 \$ 882.00 \$ 882.00 \$ 882.00 \$ 882.00 \$ 882.00 \$ 882.00 \$ 882.00 \$ 882.00 \$ 882.00 \$ 882.00 \$ 882.00 \$ 882.00 \$ 882.00 \$ 882.00 \$ 882.00 \$ 882.00 \$ 882.00 \$ 882.00 \$ 882.00 \$ 882.00 \$ 882.00 \$ 882.00 \$ 882.00 \$ 882.00 \$ 882.00 \$ 882.00 \$ 882.00 \$ 882.00 \$ 882.00 \$ 882.00 \$ 882.00 \$ 882.00 \$ 882.00 \$ 882.00 \$ 882.00 \$ 882.00 \$ 882.00 \$ 882.00 \$ 882.00 \$ 882.00 \$ 882.00 \$ 882.00 \$ 882.00 \$ 882.00 \$ 882.00 \$ 882.00 \$ 882.00 \$ 882.00 \$ 882.00 \$ 882.00 \$ 882.00 \$ 882.00 \$ 882.00 \$ 882.00 \$ 882.00 \$ 882.00 \$ 882.00 \$ 882.00 \$ 882.00 \$ 882.00 \$ 882.00 \$ 882.00 \$ 882.00 \$ 882.00 \$ 882.00 \$ 882.00 \$ 882.00 \$ 882.00 \$ 882.00 \$ 882.00 \$ 882.00 \$ 882.00 \$ 882.00 \$ 882.00 \$ 882.00 \$ 882.00 \$ 882.00 \$ 882.00 \$ 882.00 \$ 882.00 \$ 882.00 \$ 882.00 \$ 882.00 \$ 882.00 \$ 882.00 \$ 882.00 \$ 882.00 \$ 882.00 \$ 882.00 \$ 882.00 \$ 882.00 \$ 882.00 \$ 882.00 \$ 882.00 \$ 882.00 \$ 882.00 \$ 882.00 \$ 882.00 \$ 882.00 \$ 882.00 \$ 882.00 \$ 882.00 \$ 882.00 \$ 882.00 \$ 882.00 \$ 882.00 \$ 882.00 \$ 882.00 \$ 882.00 \$ 882.00 \$ 882.00 \$ 882.00 \$ 882.00 \$ 882.00 \$ 882.00 \$ 882.00 \$ 882.00 \$ 882.00 \$ 882.00 \$ 882.00 \$ 882.00 \$ 882.00 \$ 882.00 \$ 882.00 \$ 882.00 \$ 882.00 \$ 882.00 \$ 882.00 \$ 882.00 \$ 882.00 \$ 882.00 \$ 882.00 \$ 882.00 \$ 882.00 \$ 882.00 \$ 882.00 \$ 882.00 \$ 882.00 \$ 882.00 \$ 882.00 \$ 882.00 \$ 882.00 \$ 882.00 \$ 882.00 \$ 882.00 \$ 882.00 \$ 882.00 \$ 882.00 \$ 882.00 \$ 882.00 \$ 882.00 \$ 882.00 \$ 882.00 \$ 882.00 \$ 882.00 \$ 882.00 \$ 882.00 \$ 882.00 \$ 882.00 \$ 882.00 \$ 882.00 \$ 882.00 \$ 882.00 \$ 882.00 \$ 882.00 \$ 882.00 \$ 882.00 \$ 882.00 \$ 882.00 \$ 882.00 \$ 882.00 \$ 882.00 \$ 882.00 \$ 882.00 \$ 882.00 \$ 882.00 \$ 882.00 \$ 882.00 \$ 882.00 \$ 882.00 \$ 882.00 \$ 882.00 \$ 882.00 \$ 882.00 \$ 882.00 \$ 882.00 \$ 882.00 \$ 882.00 \$ 882.00 \$ 882.00 \$ 882.00 \$ 882.00 \$ 882.00 \$      |                                       |             |             |             |     |       |               |             |     |   |
| HOA Association Fee \$ 882.00 \$ 882.00 \$ 882.00 \$ 882.00 \$ 882.00 \$ 882.00 \$ 882.00 \$ 882.00 \$ 882.00 \$ 882.00 \$ 882.00 \$ 882.00 \$ 882.00 \$ 882.00 \$ 882.00 \$ 882.00 \$ 882.00 \$ 882.00 \$ 882.00 \$ 882.00 \$ 882.00 \$ 882.00 \$ 882.00 \$ 882.00 \$ 882.00 \$ 882.00 \$ 882.00 \$ 882.00 \$ 882.00 \$ 882.00 \$ 882.00 \$ 882.00 \$ 882.00 \$ 882.00 \$ 882.00 \$ 882.00 \$ 882.00 \$ 882.00 \$ 882.00 \$ 882.00 \$ 882.00 \$ 882.00 \$ 882.00 \$ 882.00 \$ 882.00 \$ 882.00 \$ 882.00 \$ 882.00 \$ 882.00 \$ 882.00 \$ 882.00 \$ 882.00 \$ 882.00 \$ 882.00 \$ 882.00 \$ 882.00 \$ 882.00 \$ 882.00 \$ 882.00 \$ 882.00 \$ 882.00 \$ 882.00 \$ 882.00 \$ 882.00 \$ 882.00 \$ 882.00 \$ 882.00 \$ 882.00 \$ 882.00 \$ 882.00 \$ 882.00 \$ 882.00 \$ 882.00 \$ 882.00 \$ 882.00 \$ 882.00 \$ 882.00 \$ 882.00 \$ 882.00 \$ 882.00 \$ 882.00 \$ 882.00 \$ 882.00 \$ 882.00 \$ 882.00 \$ 882.00 \$ 882.00 \$ 882.00 \$ 882.00 \$ 882.00 \$ 882.00 \$ 882.00 \$ 882.00 \$ 882.00 \$ 882.00 \$ 882.00 \$ 882.00 \$ 882.00 \$ 882.00 \$ 882.00 \$ 882.00 \$ 882.00 \$ 882.00 \$ 882.00 \$ 882.00 \$ 882.00 \$ 882.00 \$ 882.00 \$ 882.00 \$ 882.00 \$ 882.00 \$ 882.00 \$ 882.00 \$ 882.00 \$ 882.00 \$ 882.00 \$ 882.00 \$ 882.00 \$ 882.00 \$ 882.00 \$ 882.00 \$ 882.00 \$ 882.00 \$ 882.00 \$ 882.00 \$ 882.00 \$ 882.00 \$ 882.00 \$ 882.00 \$ 882.00 \$ 882.00 \$ 882.00 \$ 882.00 \$ 882.00 \$ 882.00 \$ 882.00 \$ 882.00 \$ 882.00 \$ 882.00 \$ 882.00 \$ 882.00 \$ 882.00 \$ 882.00 \$ 882.00 \$ 882.00 \$ 882.00 \$ 882.00 \$ 882.00 \$ 882.00 \$ 882.00 \$ 882.00 \$ 882.00 \$ 882.00 \$ 882.00 \$ 882.00 \$ 882.00 \$ 882.00 \$ 882.00 \$ 882.00 \$ 882.00 \$ 882.00 \$ 882.00 \$ 882.00 \$ 882.00 \$ 882.00 \$ 882.00 \$ 882.00 \$ 882.00 \$ 882.00 \$ 882.00 \$ 882.00 \$ 882.00 \$ 882.00 \$ 882.00 \$ 882.00 \$ 882.00 \$ 882.00 \$ 882.00 \$ 882.00 \$ 882.00 \$ 882.00 \$ 882.00 \$ 882.00 \$ 882.00 \$ 882.00 \$ 882.00 \$ 882.00 \$ 882.00 \$ 882.00 \$ 882.00 \$ 882.00 \$ 882.00 \$ 882.00 \$ 882.00 \$ 882.00 \$ 882.00 \$ 882.00 \$ 882.00 \$ 882.00 \$ 882.00 \$ 882.00 \$ 882.00 \$ 882.00 \$ 882.00 \$ 882.00 \$ 882.00 \$ 882.00 \$ 882.00 \$ 882.00 \$ 882.00 \$ 882.00 \$ 882.00 \$ 882.00 \$ 882.00 \$ 882.00 \$ 882.00 \$ 882.00 \$ 882.00 \$ 882.00 \$ 882.00 \$ 882.00 \$ 882.00 \$ 882.00 \$ 882.00 \$ 882.00 \$  | Total Gross Income projected          | \$ 5,460.00 | \$ 4,060.00 | \$ 3,192.00 |     |       |               |             |     |   |
| Telephone TV & Internet Repairs / Replacement / Miscellaneous Electricity Annual Property Tax Annual Trust Adm. Fee Propane Gas Lawn / Pool / Maid Water Property Management Security Monitoring and Service \$ - \$ - \$ - \$ - \$ - \$ - \$ - \$ - \$ - \$ -                                                                                                                                                                                                                                                                                                                                                                                                                                                                                                                                                                                                                                                                                                                                                                                                                                                                                                                                                                                                                                                                                                                                                                                                                                                                                                                                                                                                                                                                                                                                                                                                                                                                                                                                                                                                                                                                                                                                                                                                                                                                                                    | ANNUAL EXPENSES IN USD:               | USD         | USD         | USD         | -   |       |               |             |     |   |
| TV & Internet  Repairs / Replacement / Miscellaneous  Electricity  Annual Property Tax  Annual Trust Adm. Fee  Propane Gas  Lawn / Pool / Maid  Water  Property Management  Security Monitoring and Service  \$ - \$ - \$ - \$ - \$ - \$ - \$ - \$ - \$ - \$                                                                                                                                                                                                                                                                                                                                                                                                                                                                                                                                                                                                                                                                                                                                                                                                                                                                                                                                                                                                                                                                                                                                                                                                                                                                                                                                                                                                                                                                                                                                                                                                                                                                                                                                                                                                                                                                                                                                                                                                                                                                                                      | HOA Association Fee                   | \$ 882.00   | \$ 882.00   | \$ 882.00   |     |       |               |             |     |   |
| Repairs / Replacement / Miscellaneous       Electricity         Annual Property Tax       Annual Trust Adm. Fee         Propane Gas       Lawn / Pool / Maid         Water       Property Management         Security Monitoring and Service       \$ - \$ - \$ - \$ - \$ Elevator service         Total       \$ 882.00       \$ 882.00         NET Income       \$ 4,578.00       \$ 3,178.00       \$ 2,310.00                                                                                                                                                                                                                                                                                                                                                                                                                                                                                                                                                                                                                                                                                                                                                                                                                                                                                                                                                                                                                                                                                                                                                                                                                                                                                                                                                                                                                                                                                                                                                                                                                                                                                                                                                                                                                                                                                                                                                 | Telephone                             |             |             |             |     |       |               |             |     |   |
| Electricity  Annual Property Tax  Annual Trust Adm. Fee  Propane Gas  Lawn / Pool / Maid  Water  Property Management  Security Monitoring and Service \$ - \$ - \$ - \$ - \$ Elevator service \$ - \$ - \$ - \$ - \$ - \$ Total  NET Income  \$ 4,578.00 \$ 3,178.00 \$ 2,310.00                                                                                                                                                                                                                                                                                                                                                                                                                                                                                                                                                                                                                                                                                                                                                                                                                                                                                                                                                                                                                                                                                                                                                                                                                                                                                                                                                                                                                                                                                                                                                                                                                                                                                                                                                                                                                                                                                                                                                                                                                                                                                  | TV & Internet                         |             |             |             |     |       |               |             |     |   |
| Annual Property Tax  Annual Trust Adm. Fee  Propane Gas  Lawn / Pool / Maid  Water  Property Management  Security Monitoring and Service \$ - \$ - \$ - \$ - \$ - \$ - \$ - \$ - \$ - \$                                                                                                                                                                                                                                                                                                                                                                                                                                                                                                                                                                                                                                                                                                                                                                                                                                                                                                                                                                                                                                                                                                                                                                                                                                                                                                                                                                                                                                                                                                                                                                                                                                                                                                                                                                                                                                                                                                                                                                                                                                                                                                                                                                          | Repairs / Replacement / Miscellaneous |             |             |             |     |       |               |             |     |   |
| Annual Trust Adm. Fee                                                                                                                                                                                                                                                                                                                                                                                                                                                                                                                                                                                                                                                                                                                                                                                                                                                                                                                                                                                                                                                                                                                                                                                                                                                                                                                                                                                                                                                                                                                                                                                                                                                                                                                                                                                                                                                                                                                                                                                                                                                                                                                                                                                                                                                                                                                                             | Electricity                           |             |             |             |     |       |               |             |     |   |
| Annual Trust Adm. Fee                                                                                                                                                                                                                                                                                                                                                                                                                                                                                                                                                                                                                                                                                                                                                                                                                                                                                                                                                                                                                                                                                                                                                                                                                                                                                                                                                                                                                                                                                                                                                                                                                                                                                                                                                                                                                                                                                                                                                                                                                                                                                                                                                                                                                                                                                                                                             | Annual Property Tax                   |             |             |             |     |       |               |             |     |   |
| Lawn / Pool / Maid       Water         Property Management       Security Monitoring and Service       \$ - \$ - \$ - \$ - \$ - \$ - \$ - \$ - \$ - \$ -                                                                                                                                                                                                                                                                                                                                                                                                                                                                                                                                                                                                                                                                                                                                                                                                                                                                                                                                                                                                                                                                                                                                                                                                                                                                                                                                                                                                                                                                                                                                                                                                                                                                                                                                                                                                                                                                                                                                                                                                                                                                                                                                                                                                          |                                       |             |             |             |     |       |               |             |     |   |
| Water         Property Management         Security Monitoring and Service         \$ - \$ - \$ - \$         Security Monitoring and Service         \$ - \$ - \$ - \$         Security Monitoring and Service         \$ - \$ - \$ - \$ - \$         Security Monitoring and Service         \$ - \$ - \$ - \$ - \$ - \$         Security Monitoring and Service         \$ - \$ - \$ - \$ - \$ - \$ - \$         Security Monitoring and Service         \$ - \$ - \$ - \$ - \$ - \$ - \$ - \$ - \$ - \$ -                                                                                                                                                                                                                                                                                                                                                                                                                                                                                                                                                                                                                                                                                                                                                                                                                                                                                                                                                                                                                                                                                                                                                                                                                                                                                                                                                                                                                                                                                                                                                                                                                                                                                                                                                                                                                                                       | Propane Gas                           |             |             |             |     |       |               |             |     |   |
| Property Management         Security Monitoring and Service         \$ - \$ - \$ -           Selevator service         \$ - \$ - \$ -           Total         \$ 882.00         \$ 882.00           NET Income         \$ 4,578.00         \$ 3,178.00         \$ 2,310.00                                                                                                                                                                                                                                                                                                                                                                                                                                                                                                                                                                                                                                                                                                                                                                                                                                                                                                                                                                                                                                                                                                                                                                                                                                                                                                                                                                                                                                                                                                                                                                                                                                                                                                                                                                                                                                                                                                                                                                                                                                                                                        | •                                     |             |             |             |     |       |               |             |     |   |
| Security Monitoring and Service         \$ - \$ - \$ -           Elevator service         \$ - \$ - \$ -           Total         \$ 882.00         \$ 882.00           NET Income         \$ 4,578.00         \$ 3,178.00         \$ 2,310.00                                                                                                                                                                                                                                                                                                                                                                                                                                                                                                                                                                                                                                                                                                                                                                                                                                                                                                                                                                                                                                                                                                                                                                                                                                                                                                                                                                                                                                                                                                                                                                                                                                                                                                                                                                                                                                                                                                                                                                                                                                                                                                                     | Water                                 |             |             |             |     |       |               |             |     |   |
| Security Monitoring and Service         \$ - \$ - \$ -           Elevator service         \$ - \$ - \$ -           Total         \$ 882.00         \$ 882.00           NET Income         \$ 4,578.00         \$ 3,178.00         \$ 2,310.00                                                                                                                                                                                                                                                                                                                                                                                                                                                                                                                                                                                                                                                                                                                                                                                                                                                                                                                                                                                                                                                                                                                                                                                                                                                                                                                                                                                                                                                                                                                                                                                                                                                                                                                                                                                                                                                                                                                                                                                                                                                                                                                     | Property Management                   |             |             |             |     |       |               |             |     |   |
| Elevator service \$ - \$ - \$ - Total \$ 882.00 \$ 882.00 \$ 882.00 \$ 882.00 \$ 882.00 \$ 882.00 \$ 882.00 \$ 882.00 \$ 882.00 \$ 882.00 \$ 882.00 \$ 882.00 \$ 882.00 \$ 882.00 \$ 882.00 \$ 882.00 \$ 882.00 \$ 882.00 \$ 882.00 \$ 882.00 \$ 882.00 \$ 882.00 \$ 882.00 \$ 882.00 \$ 882.00 \$ 882.00 \$ 882.00 \$ 882.00 \$ 882.00 \$ 882.00 \$ 882.00 \$ 882.00 \$ 882.00 \$ 882.00 \$ 882.00 \$ 882.00 \$ 882.00 \$ 882.00 \$ 882.00 \$ 882.00 \$ 882.00 \$ 882.00 \$ 882.00 \$ 882.00 \$ 882.00 \$ 882.00 \$ 882.00 \$ 882.00 \$ 882.00 \$ 882.00 \$ 882.00 \$ 882.00 \$ 882.00 \$ 882.00 \$ 882.00 \$ 882.00 \$ 882.00 \$ 882.00 \$ 882.00 \$ 882.00 \$ 882.00 \$ 882.00 \$ 882.00 \$ 882.00 \$ 882.00 \$ 882.00 \$ 882.00 \$ 882.00 \$ 882.00 \$ 882.00 \$ 882.00 \$ 882.00 \$ 882.00 \$ 882.00 \$ 882.00 \$ 882.00 \$ 882.00 \$ 882.00 \$ 882.00 \$ 882.00 \$ 882.00 \$ 882.00 \$ 882.00 \$ 882.00 \$ 882.00 \$ 882.00 \$ 882.00 \$ 882.00 \$ 882.00 \$ 882.00 \$ 882.00 \$ 882.00 \$ 882.00 \$ 882.00 \$ 882.00 \$ 882.00 \$ 882.00 \$ 882.00 \$ 882.00 \$ 882.00 \$ 882.00 \$ 882.00 \$ 882.00 \$ 882.00 \$ 882.00 \$ 882.00 \$ 882.00 \$ 882.00 \$ 882.00 \$ 882.00 \$ 882.00 \$ 882.00 \$ 882.00 \$ 882.00 \$ 882.00 \$ 882.00 \$ 882.00 \$ 882.00 \$ 882.00 \$ 882.00 \$ 882.00 \$ 882.00 \$ 882.00 \$ 882.00 \$ 882.00 \$ 882.00 \$ 882.00 \$ 882.00 \$ 882.00 \$ 882.00 \$ 882.00 \$ 882.00 \$ 882.00 \$ 882.00 \$ 882.00 \$ 882.00 \$ 882.00 \$ 882.00 \$ 882.00 \$ 882.00 \$ 882.00 \$ 882.00 \$ 882.00 \$ 882.00 \$ 882.00 \$ 882.00 \$ 882.00 \$ 882.00 \$ 882.00 \$ 882.00 \$ 882.00 \$ 882.00 \$ 882.00 \$ 882.00 \$ 882.00 \$ 882.00 \$ 882.00 \$ 882.00 \$ 882.00 \$ 882.00 \$ 882.00 \$ 882.00 \$ 882.00 \$ 882.00 \$ 882.00 \$ 882.00 \$ 882.00 \$ 882.00 \$ 882.00 \$ 882.00 \$ 882.00 \$ 882.00 \$ 882.00 \$ 882.00 \$ 882.00 \$ 882.00 \$ 882.00 \$ 882.00 \$ 882.00 \$ 882.00 \$ 882.00 \$ 882.00 \$ 882.00 \$ 882.00 \$ 882.00 \$ 882.00 \$ 882.00 \$ 882.00 \$ 882.00 \$ 882.00 \$ 882.00 \$ 882.00 \$ 882.00 \$ 882.00 \$ 882.00 \$ 882.00 \$ 882.00 \$ 882.00 \$ 882.00 \$ 882.00 \$ 882.00 \$ 882.00 \$ 882.00 \$ 882.00 \$ 882.00 \$ 882.00 \$ 882.00 \$ 882.00 \$ 882.00 \$ 882.00 \$ 882.00 \$ 882.00 \$ 882.00 \$ 882.00 \$ 882.00 \$ 882.00 \$ 882.00 \$ 882.00 \$ 882.00 \$ 882.00 \$ 882.00 \$ 882.00 \$ 882.00 \$ 88 |                                       | \$ -        | \$ -        | \$ -        |     |       |               |             |     |   |
| NET Income \$ 4,578.00 \$ 3,178.00 \$ 2,310.00                                                                                                                                                                                                                                                                                                                                                                                                                                                                                                                                                                                                                                                                                                                                                                                                                                                                                                                                                                                                                                                                                                                                                                                                                                                                                                                                                                                                                                                                                                                                                                                                                                                                                                                                                                                                                                                                                                                                                                                                                                                                                                                                                                                                                                                                                                                    |                                       |             |             | -           |     |       |               |             |     |   |
|                                                                                                                                                                                                                                                                                                                                                                                                                                                                                                                                                                                                                                                                                                                                                                                                                                                                                                                                                                                                                                                                                                                                                                                                                                                                                                                                                                                                                                                                                                                                                                                                                                                                                                                                                                                                                                                                                                                                                                                                                                                                                                                                                                                                                                                                                                                                                                   | Total                                 | \$ 882.00   | \$ 882.00   | \$ 882.00   |     |       |               |             |     |   |
|                                                                                                                                                                                                                                                                                                                                                                                                                                                                                                                                                                                                                                                                                                                                                                                                                                                                                                                                                                                                                                                                                                                                                                                                                                                                                                                                                                                                                                                                                                                                                                                                                                                                                                                                                                                                                                                                                                                                                                                                                                                                                                                                                                                                                                                                                                                                                                   | NET Income                            | \$ 4,578.00 | \$ 3,178.00 | \$ 2,310.00 | -   |       |               |             |     |   |
| Total cost of operation \$ 51.50 OSD / per day                                                                                                                                                                                                                                                                                                                                                                                                                                                                                                                                                                                                                                                                                                                                                                                                                                                                                                                                                                                                                                                                                                                                                                                                                                                                                                                                                                                                                                                                                                                                                                                                                                                                                                                                                                                                                                                                                                                                                                                                                                                                                                                                                                                                                                                                                                                    |                                       |             |             |             | \$  | 31.50 | USD / per day |             |     |   |
|                                                                                                                                                                                                                                                                                                                                                                                                                                                                                                                                                                                                                                                                                                                                                                                                                                                                                                                                                                                                                                                                                                                                                                                                                                                                                                                                                                                                                                                                                                                                                                                                                                                                                                                                                                                                                                                                                                                                                                                                                                                                                                                                                                                                                                                                                                                                                                   |                                       |             |             |             |     |       |               |             |     |   |