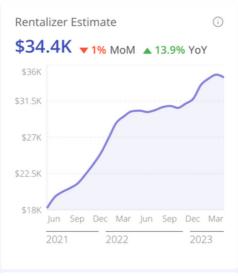

# ONE BEACH STREET

**BUILDING B-1BR** 

| Super Prime                                                                                                                                                                                                                                                                                                                                                                                                                                                                                                                                                                                                                                                                                                                                                                                                                                                                                                                                                                                                                                                                                                                                                                                                                                                                                                                                                                                                                                                                                                                                                                                                                                                                                                                                                                                                                                                                                                                                                                                                                                                                                                                                                                                                                                                                                                                                                       | RETAL PROJECTION ESTIMATE             |             |             |             |     |       |               |             |     |   |
|-------------------------------------------------------------------------------------------------------------------------------------------------------------------------------------------------------------------------------------------------------------------------------------------------------------------------------------------------------------------------------------------------------------------------------------------------------------------------------------------------------------------------------------------------------------------------------------------------------------------------------------------------------------------------------------------------------------------------------------------------------------------------------------------------------------------------------------------------------------------------------------------------------------------------------------------------------------------------------------------------------------------------------------------------------------------------------------------------------------------------------------------------------------------------------------------------------------------------------------------------------------------------------------------------------------------------------------------------------------------------------------------------------------------------------------------------------------------------------------------------------------------------------------------------------------------------------------------------------------------------------------------------------------------------------------------------------------------------------------------------------------------------------------------------------------------------------------------------------------------------------------------------------------------------------------------------------------------------------------------------------------------------------------------------------------------------------------------------------------------------------------------------------------------------------------------------------------------------------------------------------------------------------------------------------------------------------------------------------------------|---------------------------------------|-------------|-------------|-------------|-----|-------|---------------|-------------|-----|---|
| All numbers are in USD                                                                                                                                                                                                                                                                                                                                                                                                                                                                                                                                                                                                                                                                                                                                                                                                                                                                                                                                                                                                                                                                                                                                                                                                                                                                                                                                                                                                                                                                                                                                                                                                                                                                                                                                                                                                                                                                                                                                                                                                                                                                                                                                                                                                                                                                                                                                            | ONE BEACH STR                         | FFT /       | BUILE       | ING         | 3-1 | BR    |               |             |     |   |
| S                                                                                                                                                                                                                                                                                                                                                                                                                                                                                                                                                                                                                                                                                                                                                                                                                                                                                                                                                                                                                                                                                                                                                                                                                                                                                                                                                                                                                                                                                                                                                                                                                                                                                                                                                                                                                                                                                                                                                                                                                                                                                                                                                                                                                                                                                                                                                                 | ONE BEACH SIN                         | /           | DOILL       |             | · · |       |               |             |     |   |
| S                                                                                                                                                                                                                                                                                                                                                                                                                                                                                                                                                                                                                                                                                                                                                                                                                                                                                                                                                                                                                                                                                                                                                                                                                                                                                                                                                                                                                                                                                                                                                                                                                                                                                                                                                                                                                                                                                                                                                                                                                                                                                                                                                                                                                                                                                                                                                                 | All numbers are in USD                | Daily Pates |             |             |     |       |               |             |     |   |
| Super Prime                                                                                                                                                                                                                                                                                                                                                                                                                                                                                                                                                                                                                                                                                                                                                                                                                                                                                                                                                                                                                                                                                                                                                                                                                                                                                                                                                                                                                                                                                                                                                                                                                                                                                                                                                                                                                                                                                                                                                                                                                                                                                                                                                                                                                                                                                                                                                       |                                       |             | LISD        |             | -   |       |               |             |     |   |
| Prime                                                                                                                                                                                                                                                                                                                                                                                                                                                                                                                                                                                                                                                                                                                                                                                                                                                                                                                                                                                                                                                                                                                                                                                                                                                                                                                                                                                                                                                                                                                                                                                                                                                                                                                                                                                                                                                                                                                                                                                                                                                                                                                                                                                                                                                                                                                                                             |                                       |             |             | Average     |     |       |               |             |     |   |
| May 22nd to November 6th \$ 3,192.00 USD 50 % AVERAGE OCCUPANCY RATE 70 % January 30 to Mar 27 \$ 5,460.00 USD 100 % AVERAGE OCCUPANCY RATE 70 % Mar 27 to May 22 \$ 4,060.00 USD 83 % TOTAL NIGHTS BOOKED 254 TOTAL NIGHTS BOOKED 254 TOTAL Societies of the projected \$ 5,460.00 \$ 4,060.00 \$ 3,192.00 \$ ANNUAL EXPENSES IN USD: USD USD USD 4882.00 \$ 882.00 \$ 882.00 \$ 882.00 \$ 882.00 \$ 882.00 \$ 882.00 \$ 882.00 \$ 882.00 \$ 882.00 \$ 882.00 \$ 882.00 \$ 882.00 \$ 882.00 \$ 882.00 \$ 882.00 \$ 882.00 \$ 882.00 \$ 882.00 \$ 882.00 \$ 882.00 \$ 882.00 \$ 882.00 \$ 882.00 \$ 882.00 \$ 882.00 \$ 882.00 \$ 882.00 \$ 882.00 \$ 882.00 \$ 882.00 \$ 882.00 \$ 882.00 \$ 882.00 \$ 882.00 \$ 882.00 \$ 882.00 \$ 882.00 \$ 882.00 \$ 882.00 \$ 882.00 \$ 882.00 \$ 882.00 \$ 882.00 \$ 882.00 \$ 882.00 \$ 882.00 \$ 882.00 \$ 882.00 \$ 882.00 \$ 882.00 \$ 882.00 \$ 882.00 \$ 882.00 \$ 882.00 \$ 882.00 \$ 882.00 \$ 882.00 \$ 882.00 \$ 882.00 \$ 882.00 \$ 882.00 \$ 882.00 \$ 882.00 \$ 882.00 \$ 882.00 \$ 882.00 \$ 882.00 \$ 882.00 \$ 882.00 \$ 882.00 \$ 882.00 \$ 882.00 \$ 882.00 \$ 882.00 \$ 882.00 \$ 882.00 \$ 882.00 \$ 882.00 \$ 882.00 \$ 882.00 \$ 882.00 \$ 882.00 \$ 882.00 \$ 882.00 \$ 882.00 \$ 882.00 \$ 882.00 \$ 882.00 \$ 882.00 \$ 882.00 \$ 882.00 \$ 882.00 \$ 882.00 \$ 882.00 \$ 882.00 \$ 882.00 \$ 882.00 \$ 882.00 \$ 882.00 \$ 882.00 \$ 882.00 \$ 882.00 \$ 882.00 \$ 882.00 \$ 882.00 \$ 882.00 \$ 882.00 \$ 882.00 \$ 882.00 \$ 882.00 \$ 882.00 \$ 882.00 \$ 882.00 \$ 882.00 \$ 882.00 \$ 882.00 \$ 882.00 \$ 882.00 \$ 882.00 \$ 882.00 \$ 882.00 \$ 882.00 \$ 882.00 \$ 882.00 \$ 882.00 \$ 882.00 \$ 882.00 \$ 882.00 \$ 882.00 \$ 882.00 \$ 882.00 \$ 882.00 \$ 882.00 \$ 882.00 \$ 882.00 \$ 882.00 \$ 882.00 \$ 882.00 \$ 882.00 \$ 882.00 \$ 882.00 \$ 882.00 \$ 882.00 \$ 882.00 \$ 882.00 \$ 882.00 \$ 882.00 \$ 882.00 \$ 882.00 \$ 882.00 \$ 882.00 \$ 882.00 \$ 882.00 \$ 882.00 \$ 882.00 \$ 882.00 \$ 882.00 \$ 882.00 \$ 882.00 \$ 882.00 \$ 882.00 \$ 882.00 \$ 882.00 \$ 882.00 \$ 882.00 \$ 882.00 \$ 882.00 \$ 882.00 \$ 882.00 \$ 882.00 \$ 882.00 \$ 882.00 \$ 882.00 \$ 882.00 \$ 882.00 \$ 882.00 \$ 882.00 \$ 882.00 \$ 882.00 \$ 882.00 \$ 882.00 \$ 882.00 \$ 882.00 \$ 882.00 \$ 882.00 \$ 882.00 \$ 882.00 \$ 882.00 \$ 882.00 \$ 882                               | •                                     |             |             |             |     |       |               |             |     |   |
| Dec 4 to Jan 2                                                                                                                                                                                                                                                                                                                                                                                                                                                                                                                                                                                                                                                                                                                                                                                                                                                                                                                                                                                                                                                                                                                                                                                                                                                                                                                                                                                                                                                                                                                                                                                                                                                                                                                                                                                                                                                                                                                                                                                                                                                                                                                                                                                                                                                                                                                                                    | Holidays are 100% occupied            |             |             |             |     |       |               |             |     |   |
| Dec 4 to Jan 2                                                                                                                                                                                                                                                                                                                                                                                                                                                                                                                                                                                                                                                                                                                                                                                                                                                                                                                                                                                                                                                                                                                                                                                                                                                                                                                                                                                                                                                                                                                                                                                                                                                                                                                                                                                                                                                                                                                                                                                                                                                                                                                                                                                                                                                                                                                                                    |                                       |             |             |             |     |       |               |             |     |   |
| Same                                                                                                                                                                                                                                                                                                                                                                                                                                                                                                                                                                                                                                                                                                                                                                                                                                                                                                                                                                                                                                                                                                                                                                                                                                                                                                                                                                                                                                                                                                                                                                                                                                                                                                                                                                                                                                                                                                                                                                                                                                                                                                                                                                                                                                                                                                                                                              | May 22nd to November 6th              | \$ 3,192.00 | USD         | 50          | %   |       |               |             |     |   |
| Mar 27 to May 22                                                                                                                                                                                                                                                                                                                                                                                                                                                                                                                                                                                                                                                                                                                                                                                                                                                                                                                                                                                                                                                                                                                                                                                                                                                                                                                                                                                                                                                                                                                                                                                                                                                                                                                                                                                                                                                                                                                                                                                                                                                                                                                                                                                                                                                                                                                                                  | Dec 4 to Jan 2                        | \$ 5,460.00 | USD         | 100         | %   |       | AVERAGE OCCU  | IPANCY RATE | 70  | % |
| Total Gross Income projected   \$ 5,460.00   \$ 4,060.00   \$ 3,192.00                                                                                                                                                                                                                                                                                                                                                                                                                                                                                                                                                                                                                                                                                                                                                                                                                                                                                                                                                                                                                                                                                                                                                                                                                                                                                                                                                                                                                                                                                                                                                                                                                                                                                                                                                                                                                                                                                                                                                                                                                                                                                                                                                                                                                                                                                            | January 30 to Mar 27                  | \$ 5,460.00 | USD         | 100         | 96  |       |               |             |     |   |
| ANNUAL EXPENSES IN USD: USD USD USD HOA Association Fee \$ 882.00 \$ 882.00 \$ 882.00 \$ 882.00 \$ 882.00 \$ 882.00 \$ 882.00 \$ 882.00 \$ 882.00 \$ 882.00 \$ 882.00 \$ 882.00 \$ 882.00 \$ 882.00 \$ 882.00 \$ 882.00 \$ 882.00 \$ 882.00 \$ 882.00 \$ 882.00 \$ 882.00 \$ 882.00 \$ 882.00 \$ 882.00 \$ 882.00 \$ 882.00 \$ 882.00 \$ 882.00 \$ 882.00 \$ 882.00 \$ 882.00 \$ 882.00 \$ 882.00 \$ 882.00 \$ 882.00 \$ 882.00 \$ 882.00 \$ 882.00 \$ 882.00 \$ 882.00 \$ 882.00 \$ 882.00 \$ 882.00 \$ 882.00 \$ 882.00 \$ 882.00 \$ 882.00 \$ 882.00 \$ 882.00 \$ 882.00 \$ 882.00 \$ 882.00 \$ 882.00 \$ 882.00 \$ 882.00 \$ 882.00 \$ 882.00 \$ 882.00 \$ 882.00 \$ 882.00 \$ 882.00 \$ 882.00 \$ 882.00 \$ 882.00 \$ 882.00 \$ 882.00 \$ 882.00 \$ 882.00 \$ 882.00 \$ 882.00 \$ 882.00 \$ 882.00 \$ 882.00 \$ 882.00 \$ 882.00 \$ 882.00 \$ 882.00 \$ 882.00 \$ 882.00 \$ 882.00 \$ 882.00 \$ 882.00 \$ 882.00 \$ 882.00 \$ 882.00 \$ 882.00 \$ 882.00 \$ 882.00 \$ 882.00 \$ 882.00 \$ 882.00 \$ 882.00 \$ 882.00 \$ 882.00 \$ 882.00 \$ 882.00 \$ 882.00 \$ 882.00 \$ 882.00 \$ 882.00 \$ 882.00 \$ 882.00 \$ 882.00 \$ 882.00 \$ 882.00 \$ 882.00 \$ 882.00 \$ 882.00 \$ 882.00 \$ 882.00 \$ 882.00 \$ 882.00 \$ 882.00 \$ 882.00 \$ 882.00 \$ 882.00 \$ 882.00 \$ 882.00 \$ 882.00 \$ 882.00 \$ 882.00 \$ 882.00 \$ 882.00 \$ 882.00 \$ 882.00 \$ 882.00 \$ 882.00 \$ 882.00 \$ 882.00 \$ 882.00 \$ 882.00 \$ 882.00 \$ 882.00 \$ 882.00 \$ 882.00 \$ 882.00 \$ 882.00 \$ 882.00 \$ 882.00 \$ 882.00 \$ 882.00 \$ 882.00 \$ 882.00 \$ 882.00 \$ 882.00 \$ 882.00 \$ 882.00 \$ 882.00 \$ 882.00 \$ 882.00 \$ 882.00 \$ 882.00 \$ 882.00 \$ 882.00 \$ 882.00 \$ 882.00 \$ 882.00 \$ 882.00 \$ 882.00 \$ 882.00 \$ 882.00 \$ 882.00 \$ 882.00 \$ 882.00 \$ 882.00 \$ 882.00 \$ 882.00 \$ 882.00 \$ 882.00 \$ 882.00 \$ 882.00 \$ 882.00 \$ 882.00 \$ 882.00 \$ 882.00 \$ 882.00 \$ 882.00 \$ 882.00 \$ 882.00 \$ 882.00 \$ 882.00 \$ 882.00 \$ 882.00 \$ 882.00 \$ 882.00 \$ 882.00 \$ 882.00 \$ 882.00 \$ 882.00 \$ 882.00 \$ 882.00 \$ 882.00 \$ 882.00 \$ 882.00 \$ 882.00 \$ 882.00 \$ 882.00 \$ 882.00 \$ 882.00 \$ 882.00 \$ 882.00 \$ 882.00 \$ 882.00 \$ 882.00 \$ 882.00 \$ 882.00 \$ 882.00 \$ 882.00 \$ 882.00 \$ 882.00 \$ 882.00 \$ 882.00 \$ 882.00 \$ 882.00 \$ 882.00 \$ 882.00 \$ 882.00 \$ 882.00 \$ 882.00 \$ 882.00 \$ 882.00 \$      | Mar 27 to May 22                      | \$ 4,060.00 | USD         | 83          | %   |       | TOTAL NIGHTS  | BOOKED      | 254 |   |
| ANNUAL EXPENSES IN USD: USD USD USD HOA Association Fee \$ 882.00 \$ 882.00 \$ 882.00 \$ 882.00 \$ 882.00 \$ 882.00 \$ 882.00 \$ 882.00 \$ 882.00 \$ 882.00 \$ 882.00 \$ 882.00 \$ 882.00 \$ 882.00 \$ 882.00 \$ 882.00 \$ 882.00 \$ 882.00 \$ 882.00 \$ 882.00 \$ 882.00 \$ 882.00 \$ 882.00 \$ 882.00 \$ 882.00 \$ 882.00 \$ 882.00 \$ 882.00 \$ 882.00 \$ 882.00 \$ 882.00 \$ 882.00 \$ 882.00 \$ 882.00 \$ 882.00 \$ 882.00 \$ 882.00 \$ 882.00 \$ 882.00 \$ 882.00 \$ 882.00 \$ 882.00 \$ 882.00 \$ 882.00 \$ 882.00 \$ 882.00 \$ 882.00 \$ 882.00 \$ 882.00 \$ 882.00 \$ 882.00 \$ 882.00 \$ 882.00 \$ 882.00 \$ 882.00 \$ 882.00 \$ 882.00 \$ 882.00 \$ 882.00 \$ 882.00 \$ 882.00 \$ 882.00 \$ 882.00 \$ 882.00 \$ 882.00 \$ 882.00 \$ 882.00 \$ 882.00 \$ 882.00 \$ 882.00 \$ 882.00 \$ 882.00 \$ 882.00 \$ 882.00 \$ 882.00 \$ 882.00 \$ 882.00 \$ 882.00 \$ 882.00 \$ 882.00 \$ 882.00 \$ 882.00 \$ 882.00 \$ 882.00 \$ 882.00 \$ 882.00 \$ 882.00 \$ 882.00 \$ 882.00 \$ 882.00 \$ 882.00 \$ 882.00 \$ 882.00 \$ 882.00 \$ 882.00 \$ 882.00 \$ 882.00 \$ 882.00 \$ 882.00 \$ 882.00 \$ 882.00 \$ 882.00 \$ 882.00 \$ 882.00 \$ 882.00 \$ 882.00 \$ 882.00 \$ 882.00 \$ 882.00 \$ 882.00 \$ 882.00 \$ 882.00 \$ 882.00 \$ 882.00 \$ 882.00 \$ 882.00 \$ 882.00 \$ 882.00 \$ 882.00 \$ 882.00 \$ 882.00 \$ 882.00 \$ 882.00 \$ 882.00 \$ 882.00 \$ 882.00 \$ 882.00 \$ 882.00 \$ 882.00 \$ 882.00 \$ 882.00 \$ 882.00 \$ 882.00 \$ 882.00 \$ 882.00 \$ 882.00 \$ 882.00 \$ 882.00 \$ 882.00 \$ 882.00 \$ 882.00 \$ 882.00 \$ 882.00 \$ 882.00 \$ 882.00 \$ 882.00 \$ 882.00 \$ 882.00 \$ 882.00 \$ 882.00 \$ 882.00 \$ 882.00 \$ 882.00 \$ 882.00 \$ 882.00 \$ 882.00 \$ 882.00 \$ 882.00 \$ 882.00 \$ 882.00 \$ 882.00 \$ 882.00 \$ 882.00 \$ 882.00 \$ 882.00 \$ 882.00 \$ 882.00 \$ 882.00 \$ 882.00 \$ 882.00 \$ 882.00 \$ 882.00 \$ 882.00 \$ 882.00 \$ 882.00 \$ 882.00 \$ 882.00 \$ 882.00 \$ 882.00 \$ 882.00 \$ 882.00 \$ 882.00 \$ 882.00 \$ 882.00 \$ 882.00 \$ 882.00 \$ 882.00 \$ 882.00 \$ 882.00 \$ 882.00 \$ 882.00 \$ 882.00 \$ 882.00 \$ 882.00 \$ 882.00 \$ 882.00 \$ 882.00 \$ 882.00 \$ 882.00 \$ 882.00 \$ 882.00 \$ 882.00 \$ 882.00 \$ 882.00 \$ 882.00 \$ 882.00 \$ 882.00 \$ 882.00 \$ 882.00 \$ 882.00 \$ 882.00 \$ 882.00 \$ 882.00 \$ 882.00 \$ 882.00 \$ 882.00 \$ 882.00 \$ 882.00 \$ 882.00 \$ 882.00 \$ 882.00 \$      |                                       |             |             |             |     |       |               |             |     |   |
| HOA Association Fee \$ 882.00 \$ 882.00 \$ 882.00 \$ 882.00 \$ 882.00 \$ 882.00 \$ 882.00 \$ 882.00 \$ 882.00 \$ 882.00 \$ 882.00 \$ 882.00 \$ 882.00 \$ 882.00 \$ 882.00 \$ 882.00 \$ 882.00 \$ 882.00 \$ 882.00 \$ 882.00 \$ 882.00 \$ 882.00 \$ 882.00 \$ 882.00 \$ 882.00 \$ 882.00 \$ 882.00 \$ 882.00 \$ 882.00 \$ 882.00 \$ 882.00 \$ 882.00 \$ 882.00 \$ 882.00 \$ 882.00 \$ 882.00 \$ 882.00 \$ 882.00 \$ 882.00 \$ 882.00 \$ 882.00 \$ 882.00 \$ 882.00 \$ 882.00 \$ 882.00 \$ 882.00 \$ 882.00 \$ 882.00 \$ 882.00 \$ 882.00 \$ 882.00 \$ 882.00 \$ 882.00 \$ 882.00 \$ 882.00 \$ 882.00 \$ 882.00 \$ 882.00 \$ 882.00 \$ 882.00 \$ 882.00 \$ 882.00 \$ 882.00 \$ 882.00 \$ 882.00 \$ 882.00 \$ 882.00 \$ 882.00 \$ 882.00 \$ 882.00 \$ 882.00 \$ 882.00 \$ 882.00 \$ 882.00 \$ 882.00 \$ 882.00 \$ 882.00 \$ 882.00 \$ 882.00 \$ 882.00 \$ 882.00 \$ 882.00 \$ 882.00 \$ 882.00 \$ 882.00 \$ 882.00 \$ 882.00 \$ 882.00 \$ 882.00 \$ 882.00 \$ 882.00 \$ 882.00 \$ 882.00 \$ 882.00 \$ 882.00 \$ 882.00 \$ 882.00 \$ 882.00 \$ 882.00 \$ 882.00 \$ 882.00 \$ 882.00 \$ 882.00 \$ 882.00 \$ 882.00 \$ 882.00 \$ 882.00 \$ 882.00 \$ 882.00 \$ 882.00 \$ 882.00 \$ 882.00 \$ 882.00 \$ 882.00 \$ 882.00 \$ 882.00 \$ 882.00 \$ 882.00 \$ 882.00 \$ 882.00 \$ 882.00 \$ 882.00 \$ 882.00 \$ 882.00 \$ 882.00 \$ 882.00 \$ 882.00 \$ 882.00 \$ 882.00 \$ 882.00 \$ 882.00 \$ 882.00 \$ 882.00 \$ 882.00 \$ 882.00 \$ 882.00 \$ 882.00 \$ 882.00 \$ 882.00 \$ 882.00 \$ 882.00 \$ 882.00 \$ 882.00 \$ 882.00 \$ 882.00 \$ 882.00 \$ 882.00 \$ 882.00 \$ 882.00 \$ 882.00 \$ 882.00 \$ 882.00 \$ 882.00 \$ 882.00 \$ 882.00 \$ 882.00 \$ 882.00 \$ 882.00 \$ 882.00 \$ 882.00 \$ 882.00 \$ 882.00 \$ 882.00 \$ 882.00 \$ 882.00 \$ 882.00 \$ 882.00 \$ 882.00 \$ 882.00 \$ 882.00 \$ 882.00 \$ 882.00 \$ 882.00 \$ 882.00 \$ 882.00 \$ 882.00 \$ 882.00 \$ 882.00 \$ 882.00 \$ 882.00 \$ 882.00 \$ 882.00 \$ 882.00 \$ 882.00 \$ 882.00 \$ 882.00 \$ 882.00 \$ 882.00 \$ 882.00 \$ 882.00 \$ 882.00 \$ 882.00 \$ 882.00 \$ 882.00 \$ 882.00 \$ 882.00 \$ 882.00 \$ 882.00 \$ 882.00 \$ 882.00 \$ 882.00 \$ 882.00 \$ 882.00 \$ 882.00 \$ 882.00 \$ 882.00 \$ 882.00 \$ 882.00 \$ 882.00 \$ 882.00 \$ 882.00 \$ 882.00 \$ 882.00 \$ 882.00 \$ 882.00 \$ 882.00 \$ 882.00 \$ 882.00 \$ 882.00 \$ 882.00 \$ 882.00 \$ 882.00 \$ 882.00 \$ 882.00 \$ 882.00 \$  | Total Gross Income projected          | \$ 5,460.00 | \$ 4,060.00 | \$ 3,192.00 |     |       |               |             |     |   |
| Telephone TV & Internet Repairs / Replacement / Miscellaneous Electricity Annual Property Tax Annual Trust Adm. Fee Propane Gas Lawn / Pool / Maid Water Property Management Security Monitoring and Service \$ - \$ - \$ - \$ - \$ - \$ - \$ - \$ - \$ - \$ -                                                                                                                                                                                                                                                                                                                                                                                                                                                                                                                                                                                                                                                                                                                                                                                                                                                                                                                                                                                                                                                                                                                                                                                                                                                                                                                                                                                                                                                                                                                                                                                                                                                                                                                                                                                                                                                                                                                                                                                                                                                                                                    | ANNUAL EXPENSES IN USD:               | USD         | USD         | USD         | -   |       |               |             |     |   |
| TV & Internet  Repairs / Replacement / Miscellaneous  Electricity  Annual Property Tax  Annual Trust Adm. Fee  Propane Gas  Lawn / Pool / Maid  Water  Property Management  Security Monitoring and Service  \$ - \$ - \$ - \$ - \$ - \$ - \$ - \$ - \$ - \$                                                                                                                                                                                                                                                                                                                                                                                                                                                                                                                                                                                                                                                                                                                                                                                                                                                                                                                                                                                                                                                                                                                                                                                                                                                                                                                                                                                                                                                                                                                                                                                                                                                                                                                                                                                                                                                                                                                                                                                                                                                                                                      | HOA Association Fee                   | \$ 882.00   | \$ 882.00   | \$ 882.00   |     |       |               |             |     |   |
| Repairs / Replacement / Miscellaneous       Electricity         Annual Property Tax       Annual Trust Adm. Fee         Propane Gas       Lawn / Pool / Maid         Water       Property Management         Security Monitoring and Service       \$ - \$ - \$ - \$ - \$ Elevator service         Total       \$ 882.00       \$ 882.00         NET Income       \$ 4,578.00       \$ 3,178.00       \$ 2,310.00                                                                                                                                                                                                                                                                                                                                                                                                                                                                                                                                                                                                                                                                                                                                                                                                                                                                                                                                                                                                                                                                                                                                                                                                                                                                                                                                                                                                                                                                                                                                                                                                                                                                                                                                                                                                                                                                                                                                                 | Telephone                             |             |             |             |     |       |               |             |     |   |
| Electricity  Annual Property Tax  Annual Trust Adm. Fee  Propane Gas  Lawn / Pool / Maid  Water  Property Management  Security Monitoring and Service \$ - \$ - \$ - \$ - \$ Elevator service \$ - \$ - \$ - \$ - \$ - \$ Total  NET Income  \$ 4,578.00 \$ 3,178.00 \$ 2,310.00                                                                                                                                                                                                                                                                                                                                                                                                                                                                                                                                                                                                                                                                                                                                                                                                                                                                                                                                                                                                                                                                                                                                                                                                                                                                                                                                                                                                                                                                                                                                                                                                                                                                                                                                                                                                                                                                                                                                                                                                                                                                                  | TV & Internet                         |             |             |             |     |       |               |             |     |   |
| Annual Property Tax  Annual Trust Adm. Fee  Propane Gas  Lawn / Pool / Maid  Water  Property Management  Security Monitoring and Service \$ - \$ - \$ - \$ - \$ - \$ - \$ - \$ - \$ - \$                                                                                                                                                                                                                                                                                                                                                                                                                                                                                                                                                                                                                                                                                                                                                                                                                                                                                                                                                                                                                                                                                                                                                                                                                                                                                                                                                                                                                                                                                                                                                                                                                                                                                                                                                                                                                                                                                                                                                                                                                                                                                                                                                                          | Repairs / Replacement / Miscellaneous |             |             |             |     |       |               |             |     |   |
| Annual Trust Adm. Fee                                                                                                                                                                                                                                                                                                                                                                                                                                                                                                                                                                                                                                                                                                                                                                                                                                                                                                                                                                                                                                                                                                                                                                                                                                                                                                                                                                                                                                                                                                                                                                                                                                                                                                                                                                                                                                                                                                                                                                                                                                                                                                                                                                                                                                                                                                                                             | Electricity                           |             |             |             |     |       |               |             |     |   |
| Annual Trust Adm. Fee                                                                                                                                                                                                                                                                                                                                                                                                                                                                                                                                                                                                                                                                                                                                                                                                                                                                                                                                                                                                                                                                                                                                                                                                                                                                                                                                                                                                                                                                                                                                                                                                                                                                                                                                                                                                                                                                                                                                                                                                                                                                                                                                                                                                                                                                                                                                             | Annual Property Tax                   |             |             |             |     |       |               |             |     |   |
| Lawn / Pool / Maid       Water         Property Management       Security Monitoring and Service       \$ - \$ - \$ - \$ - \$ - \$ - \$ - \$ - \$ - \$ -                                                                                                                                                                                                                                                                                                                                                                                                                                                                                                                                                                                                                                                                                                                                                                                                                                                                                                                                                                                                                                                                                                                                                                                                                                                                                                                                                                                                                                                                                                                                                                                                                                                                                                                                                                                                                                                                                                                                                                                                                                                                                                                                                                                                          |                                       |             |             |             |     |       |               |             |     |   |
| Water         Property Management         Security Monitoring and Service         \$ - \$ - \$ - \$         Security Monitoring and Service         \$ - \$ - \$ - \$         Security Monitoring and Service         \$ - \$ - \$ - \$ - \$         Security Monitoring and Service         \$ - \$ - \$ - \$ - \$ - \$         Security Monitoring and Service         \$ - \$ - \$ - \$ - \$ - \$ - \$         Security Monitoring and Service         \$ - \$ - \$ - \$ - \$ - \$ - \$ - \$ - \$ - \$ -                                                                                                                                                                                                                                                                                                                                                                                                                                                                                                                                                                                                                                                                                                                                                                                                                                                                                                                                                                                                                                                                                                                                                                                                                                                                                                                                                                                                                                                                                                                                                                                                                                                                                                                                                                                                                                                       | Propane Gas                           |             |             |             |     |       |               |             |     |   |
| Property Management         Security Monitoring and Service         \$ - \$ - \$ -           Selevator service         \$ - \$ - \$ -           Total         \$ 882.00         \$ 882.00           NET Income         \$ 4,578.00         \$ 3,178.00         \$ 2,310.00                                                                                                                                                                                                                                                                                                                                                                                                                                                                                                                                                                                                                                                                                                                                                                                                                                                                                                                                                                                                                                                                                                                                                                                                                                                                                                                                                                                                                                                                                                                                                                                                                                                                                                                                                                                                                                                                                                                                                                                                                                                                                        | •                                     |             |             |             |     |       |               |             |     |   |
| Security Monitoring and Service         \$ - \$ - \$ -           Elevator service         \$ - \$ - \$ -           Total         \$ 882.00         \$ 882.00           NET Income         \$ 4,578.00         \$ 3,178.00         \$ 2,310.00                                                                                                                                                                                                                                                                                                                                                                                                                                                                                                                                                                                                                                                                                                                                                                                                                                                                                                                                                                                                                                                                                                                                                                                                                                                                                                                                                                                                                                                                                                                                                                                                                                                                                                                                                                                                                                                                                                                                                                                                                                                                                                                     | Water                                 |             |             |             |     |       |               |             |     |   |
| Security Monitoring and Service         \$ - \$ - \$ -           Elevator service         \$ - \$ - \$ -           Total         \$ 882.00         \$ 882.00           NET Income         \$ 4,578.00         \$ 3,178.00         \$ 2,310.00                                                                                                                                                                                                                                                                                                                                                                                                                                                                                                                                                                                                                                                                                                                                                                                                                                                                                                                                                                                                                                                                                                                                                                                                                                                                                                                                                                                                                                                                                                                                                                                                                                                                                                                                                                                                                                                                                                                                                                                                                                                                                                                     | Property Management                   |             |             |             |     |       |               |             |     |   |
| Elevator service \$ - \$ - \$ - Total \$ 882.00 \$ 882.00 \$ 882.00 \$ 882.00 \$ 882.00 \$ 882.00 \$ 882.00 \$ 882.00 \$ 882.00 \$ 882.00 \$ 882.00 \$ 882.00 \$ 882.00 \$ 882.00 \$ 882.00 \$ 882.00 \$ 882.00 \$ 882.00 \$ 882.00 \$ 882.00 \$ 882.00 \$ 882.00 \$ 882.00 \$ 882.00 \$ 882.00 \$ 882.00 \$ 882.00 \$ 882.00 \$ 882.00 \$ 882.00 \$ 882.00 \$ 882.00 \$ 882.00 \$ 882.00 \$ 882.00 \$ 882.00 \$ 882.00 \$ 882.00 \$ 882.00 \$ 882.00 \$ 882.00 \$ 882.00 \$ 882.00 \$ 882.00 \$ 882.00 \$ 882.00 \$ 882.00 \$ 882.00 \$ 882.00 \$ 882.00 \$ 882.00 \$ 882.00 \$ 882.00 \$ 882.00 \$ 882.00 \$ 882.00 \$ 882.00 \$ 882.00 \$ 882.00 \$ 882.00 \$ 882.00 \$ 882.00 \$ 882.00 \$ 882.00 \$ 882.00 \$ 882.00 \$ 882.00 \$ 882.00 \$ 882.00 \$ 882.00 \$ 882.00 \$ 882.00 \$ 882.00 \$ 882.00 \$ 882.00 \$ 882.00 \$ 882.00 \$ 882.00 \$ 882.00 \$ 882.00 \$ 882.00 \$ 882.00 \$ 882.00 \$ 882.00 \$ 882.00 \$ 882.00 \$ 882.00 \$ 882.00 \$ 882.00 \$ 882.00 \$ 882.00 \$ 882.00 \$ 882.00 \$ 882.00 \$ 882.00 \$ 882.00 \$ 882.00 \$ 882.00 \$ 882.00 \$ 882.00 \$ 882.00 \$ 882.00 \$ 882.00 \$ 882.00 \$ 882.00 \$ 882.00 \$ 882.00 \$ 882.00 \$ 882.00 \$ 882.00 \$ 882.00 \$ 882.00 \$ 882.00 \$ 882.00 \$ 882.00 \$ 882.00 \$ 882.00 \$ 882.00 \$ 882.00 \$ 882.00 \$ 882.00 \$ 882.00 \$ 882.00 \$ 882.00 \$ 882.00 \$ 882.00 \$ 882.00 \$ 882.00 \$ 882.00 \$ 882.00 \$ 882.00 \$ 882.00 \$ 882.00 \$ 882.00 \$ 882.00 \$ 882.00 \$ 882.00 \$ 882.00 \$ 882.00 \$ 882.00 \$ 882.00 \$ 882.00 \$ 882.00 \$ 882.00 \$ 882.00 \$ 882.00 \$ 882.00 \$ 882.00 \$ 882.00 \$ 882.00 \$ 882.00 \$ 882.00 \$ 882.00 \$ 882.00 \$ 882.00 \$ 882.00 \$ 882.00 \$ 882.00 \$ 882.00 \$ 882.00 \$ 882.00 \$ 882.00 \$ 882.00 \$ 882.00 \$ 882.00 \$ 882.00 \$ 882.00 \$ 882.00 \$ 882.00 \$ 882.00 \$ 882.00 \$ 882.00 \$ 882.00 \$ 882.00 \$ 882.00 \$ 882.00 \$ 882.00 \$ 882.00 \$ 882.00 \$ 882.00 \$ 882.00 \$ 882.00 \$ 882.00 \$ 882.00 \$ 882.00 \$ 882.00 \$ 882.00 \$ 882.00 \$ 882.00 \$ 882.00 \$ 882.00 \$ 882.00 \$ 882.00 \$ 882.00 \$ 882.00 \$ 882.00 \$ 882.00 \$ 882.00 \$ 882.00 \$ 882.00 \$ 882.00 \$ 882.00 \$ 882.00 \$ 882.00 \$ 882.00 \$ 882.00 \$ 882.00 \$ 882.00 \$ 882.00 \$ 882.00 \$ 882.00 \$ 882.00 \$ 882.00 \$ 882.00 \$ 882.00 \$ 882.00 \$ 882.00 \$ 882.00 \$ 882.00 \$ 882.00 \$ 882.00 \$ 882.00 \$ 882.00 \$ 88 |                                       | \$ -        | \$ -        | \$ -        |     |       |               |             |     |   |
| NET Income \$ 4,578.00 \$ 3,178.00 \$ 2,310.00                                                                                                                                                                                                                                                                                                                                                                                                                                                                                                                                                                                                                                                                                                                                                                                                                                                                                                                                                                                                                                                                                                                                                                                                                                                                                                                                                                                                                                                                                                                                                                                                                                                                                                                                                                                                                                                                                                                                                                                                                                                                                                                                                                                                                                                                                                                    |                                       |             |             | -           |     |       |               |             |     |   |
|                                                                                                                                                                                                                                                                                                                                                                                                                                                                                                                                                                                                                                                                                                                                                                                                                                                                                                                                                                                                                                                                                                                                                                                                                                                                                                                                                                                                                                                                                                                                                                                                                                                                                                                                                                                                                                                                                                                                                                                                                                                                                                                                                                                                                                                                                                                                                                   | Total                                 | \$ 882.00   | \$ 882.00   | \$ 882.00   |     |       |               |             |     |   |
|                                                                                                                                                                                                                                                                                                                                                                                                                                                                                                                                                                                                                                                                                                                                                                                                                                                                                                                                                                                                                                                                                                                                                                                                                                                                                                                                                                                                                                                                                                                                                                                                                                                                                                                                                                                                                                                                                                                                                                                                                                                                                                                                                                                                                                                                                                                                                                   | NET Income                            | \$ 4,578.00 | \$ 3,178.00 | \$ 2,310.00 | -   |       |               |             |     |   |
| Total cost of operation \$ 51.50 OSD / per day                                                                                                                                                                                                                                                                                                                                                                                                                                                                                                                                                                                                                                                                                                                                                                                                                                                                                                                                                                                                                                                                                                                                                                                                                                                                                                                                                                                                                                                                                                                                                                                                                                                                                                                                                                                                                                                                                                                                                                                                                                                                                                                                                                                                                                                                                                                    |                                       |             |             |             | \$  | 31.50 | USD / per day |             |     |   |
|                                                                                                                                                                                                                                                                                                                                                                                                                                                                                                                                                                                                                                                                                                                                                                                                                                                                                                                                                                                                                                                                                                                                                                                                                                                                                                                                                                                                                                                                                                                                                                                                                                                                                                                                                                                                                                                                                                                                                                                                                                                                                                                                                                                                                                                                                                                                                                   |                                       |             |             |             |     |       |               |             |     |   |