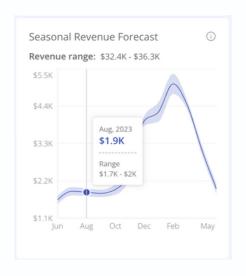

# ONE BEACH STREET

**BUILDING B-1BR** 

| Super Prime                                                                                                                                                                                                                                                                                                                                                                                                                                                                                                                                                                                                                                                                                                                                                                                                                                                                                                                                                                                                                                                                                                                                                                                                                                                                                                                                                                                                                                                                                                                                                                                                                                                                                                                                                                                                                                                                                                                                                                                                                                                                                                                                                                                                                                                                                                                                                       | RETAL PROJECTION ESTIMATE             |             |             |             |     |       |               |             |     |   |
|-------------------------------------------------------------------------------------------------------------------------------------------------------------------------------------------------------------------------------------------------------------------------------------------------------------------------------------------------------------------------------------------------------------------------------------------------------------------------------------------------------------------------------------------------------------------------------------------------------------------------------------------------------------------------------------------------------------------------------------------------------------------------------------------------------------------------------------------------------------------------------------------------------------------------------------------------------------------------------------------------------------------------------------------------------------------------------------------------------------------------------------------------------------------------------------------------------------------------------------------------------------------------------------------------------------------------------------------------------------------------------------------------------------------------------------------------------------------------------------------------------------------------------------------------------------------------------------------------------------------------------------------------------------------------------------------------------------------------------------------------------------------------------------------------------------------------------------------------------------------------------------------------------------------------------------------------------------------------------------------------------------------------------------------------------------------------------------------------------------------------------------------------------------------------------------------------------------------------------------------------------------------------------------------------------------------------------------------------------------------|---------------------------------------|-------------|-------------|-------------|-----|-------|---------------|-------------|-----|---|
| All numbers are in USD                                                                                                                                                                                                                                                                                                                                                                                                                                                                                                                                                                                                                                                                                                                                                                                                                                                                                                                                                                                                                                                                                                                                                                                                                                                                                                                                                                                                                                                                                                                                                                                                                                                                                                                                                                                                                                                                                                                                                                                                                                                                                                                                                                                                                                                                                                                                            | ONE BEACH STR                         | FFT /       | BUILE       | ING         | 3-1 | BR    |               |             |     |   |
| S                                                                                                                                                                                                                                                                                                                                                                                                                                                                                                                                                                                                                                                                                                                                                                                                                                                                                                                                                                                                                                                                                                                                                                                                                                                                                                                                                                                                                                                                                                                                                                                                                                                                                                                                                                                                                                                                                                                                                                                                                                                                                                                                                                                                                                                                                                                                                                 | ONE BEACH SIN                         | /           | DOILL       |             | · · |       |               |             |     |   |
| S                                                                                                                                                                                                                                                                                                                                                                                                                                                                                                                                                                                                                                                                                                                                                                                                                                                                                                                                                                                                                                                                                                                                                                                                                                                                                                                                                                                                                                                                                                                                                                                                                                                                                                                                                                                                                                                                                                                                                                                                                                                                                                                                                                                                                                                                                                                                                                 | All numbers are in USD                | Daily Pates |             |             |     |       |               |             |     |   |
| Super Prime                                                                                                                                                                                                                                                                                                                                                                                                                                                                                                                                                                                                                                                                                                                                                                                                                                                                                                                                                                                                                                                                                                                                                                                                                                                                                                                                                                                                                                                                                                                                                                                                                                                                                                                                                                                                                                                                                                                                                                                                                                                                                                                                                                                                                                                                                                                                                       |                                       |             | LISD        |             | -   |       |               |             |     |   |
| Prime                                                                                                                                                                                                                                                                                                                                                                                                                                                                                                                                                                                                                                                                                                                                                                                                                                                                                                                                                                                                                                                                                                                                                                                                                                                                                                                                                                                                                                                                                                                                                                                                                                                                                                                                                                                                                                                                                                                                                                                                                                                                                                                                                                                                                                                                                                                                                             |                                       |             |             | Average     |     |       |               |             |     |   |
| May 22nd to November 6th \$ 3,192.00 USD 50 % AVERAGE OCCUPANCY RATE 70 % January 30 to Mar 27 \$ 5,460.00 USD 100 % AVERAGE OCCUPANCY RATE 70 % Mar 27 to May 22 \$ 4,060.00 USD 83 % TOTAL NIGHTS BOOKED 254 TOTAL NIGHTS BOOKED 254 TOTAL Societies of the projected \$ 5,460.00 \$ 4,060.00 \$ 3,192.00 \$ ANNUAL EXPENSES IN USD: USD USD USD 4882.00 \$ 882.00 \$ 882.00 \$ 882.00 \$ 882.00 \$ 882.00 \$ 882.00 \$ 882.00 \$ 882.00 \$ 882.00 \$ 882.00 \$ 882.00 \$ 882.00 \$ 882.00 \$ 882.00 \$ 882.00 \$ 882.00 \$ 882.00 \$ 882.00 \$ 882.00 \$ 882.00 \$ 882.00 \$ 882.00 \$ 882.00 \$ 882.00 \$ 882.00 \$ 882.00 \$ 882.00 \$ 882.00 \$ 882.00 \$ 882.00 \$ 882.00 \$ 882.00 \$ 882.00 \$ 882.00 \$ 882.00 \$ 882.00 \$ 882.00 \$ 882.00 \$ 882.00 \$ 882.00 \$ 882.00 \$ 882.00 \$ 882.00 \$ 882.00 \$ 882.00 \$ 882.00 \$ 882.00 \$ 882.00 \$ 882.00 \$ 882.00 \$ 882.00 \$ 882.00 \$ 882.00 \$ 882.00 \$ 882.00 \$ 882.00 \$ 882.00 \$ 882.00 \$ 882.00 \$ 882.00 \$ 882.00 \$ 882.00 \$ 882.00 \$ 882.00 \$ 882.00 \$ 882.00 \$ 882.00 \$ 882.00 \$ 882.00 \$ 882.00 \$ 882.00 \$ 882.00 \$ 882.00 \$ 882.00 \$ 882.00 \$ 882.00 \$ 882.00 \$ 882.00 \$ 882.00 \$ 882.00 \$ 882.00 \$ 882.00 \$ 882.00 \$ 882.00 \$ 882.00 \$ 882.00 \$ 882.00 \$ 882.00 \$ 882.00 \$ 882.00 \$ 882.00 \$ 882.00 \$ 882.00 \$ 882.00 \$ 882.00 \$ 882.00 \$ 882.00 \$ 882.00 \$ 882.00 \$ 882.00 \$ 882.00 \$ 882.00 \$ 882.00 \$ 882.00 \$ 882.00 \$ 882.00 \$ 882.00 \$ 882.00 \$ 882.00 \$ 882.00 \$ 882.00 \$ 882.00 \$ 882.00 \$ 882.00 \$ 882.00 \$ 882.00 \$ 882.00 \$ 882.00 \$ 882.00 \$ 882.00 \$ 882.00 \$ 882.00 \$ 882.00 \$ 882.00 \$ 882.00 \$ 882.00 \$ 882.00 \$ 882.00 \$ 882.00 \$ 882.00 \$ 882.00 \$ 882.00 \$ 882.00 \$ 882.00 \$ 882.00 \$ 882.00 \$ 882.00 \$ 882.00 \$ 882.00 \$ 882.00 \$ 882.00 \$ 882.00 \$ 882.00 \$ 882.00 \$ 882.00 \$ 882.00 \$ 882.00 \$ 882.00 \$ 882.00 \$ 882.00 \$ 882.00 \$ 882.00 \$ 882.00 \$ 882.00 \$ 882.00 \$ 882.00 \$ 882.00 \$ 882.00 \$ 882.00 \$ 882.00 \$ 882.00 \$ 882.00 \$ 882.00 \$ 882.00 \$ 882.00 \$ 882.00 \$ 882.00 \$ 882.00 \$ 882.00 \$ 882.00 \$ 882.00 \$ 882.00 \$ 882.00 \$ 882.00 \$ 882.00 \$ 882.00 \$ 882.00 \$ 882.00 \$ 882.00 \$ 882.00 \$ 882.00 \$ 882.00 \$ 882.00 \$ 882.00 \$ 882.00 \$ 882.00 \$ 882.00 \$ 882.00 \$ 882.00 \$ 882                               | •                                     |             |             |             |     |       |               |             |     |   |
| Dec 4 to Jan 2                                                                                                                                                                                                                                                                                                                                                                                                                                                                                                                                                                                                                                                                                                                                                                                                                                                                                                                                                                                                                                                                                                                                                                                                                                                                                                                                                                                                                                                                                                                                                                                                                                                                                                                                                                                                                                                                                                                                                                                                                                                                                                                                                                                                                                                                                                                                                    | Holidays are 100% occupied            |             |             |             |     |       |               |             |     |   |
| Dec 4 to Jan 2                                                                                                                                                                                                                                                                                                                                                                                                                                                                                                                                                                                                                                                                                                                                                                                                                                                                                                                                                                                                                                                                                                                                                                                                                                                                                                                                                                                                                                                                                                                                                                                                                                                                                                                                                                                                                                                                                                                                                                                                                                                                                                                                                                                                                                                                                                                                                    |                                       |             |             |             |     |       |               |             |     |   |
| Same                                                                                                                                                                                                                                                                                                                                                                                                                                                                                                                                                                                                                                                                                                                                                                                                                                                                                                                                                                                                                                                                                                                                                                                                                                                                                                                                                                                                                                                                                                                                                                                                                                                                                                                                                                                                                                                                                                                                                                                                                                                                                                                                                                                                                                                                                                                                                              | May 22nd to November 6th              | \$ 3,192.00 | USD         | 50          | %   |       |               |             |     |   |
| Mar 27 to May 22                                                                                                                                                                                                                                                                                                                                                                                                                                                                                                                                                                                                                                                                                                                                                                                                                                                                                                                                                                                                                                                                                                                                                                                                                                                                                                                                                                                                                                                                                                                                                                                                                                                                                                                                                                                                                                                                                                                                                                                                                                                                                                                                                                                                                                                                                                                                                  | Dec 4 to Jan 2                        | \$ 5,460.00 | USD         | 100         | %   |       | AVERAGE OCCU  | IPANCY RATE | 70  | % |
| Total Gross Income projected   \$ 5,460.00   \$ 4,060.00   \$ 3,192.00                                                                                                                                                                                                                                                                                                                                                                                                                                                                                                                                                                                                                                                                                                                                                                                                                                                                                                                                                                                                                                                                                                                                                                                                                                                                                                                                                                                                                                                                                                                                                                                                                                                                                                                                                                                                                                                                                                                                                                                                                                                                                                                                                                                                                                                                                            | January 30 to Mar 27                  | \$ 5,460.00 | USD         | 100         | 96  |       |               |             |     |   |
| ANNUAL EXPENSES IN USD: USD USD USD HOA Association Fee \$ 882.00 \$ 882.00 \$ 882.00 \$ 882.00 \$ 882.00 \$ 882.00 \$ 882.00 \$ 882.00 \$ 882.00 \$ 882.00 \$ 882.00 \$ 882.00 \$ 882.00 \$ 882.00 \$ 882.00 \$ 882.00 \$ 882.00 \$ 882.00 \$ 882.00 \$ 882.00 \$ 882.00 \$ 882.00 \$ 882.00 \$ 882.00 \$ 882.00 \$ 882.00 \$ 882.00 \$ 882.00 \$ 882.00 \$ 882.00 \$ 882.00 \$ 882.00 \$ 882.00 \$ 882.00 \$ 882.00 \$ 882.00 \$ 882.00 \$ 882.00 \$ 882.00 \$ 882.00 \$ 882.00 \$ 882.00 \$ 882.00 \$ 882.00 \$ 882.00 \$ 882.00 \$ 882.00 \$ 882.00 \$ 882.00 \$ 882.00 \$ 882.00 \$ 882.00 \$ 882.00 \$ 882.00 \$ 882.00 \$ 882.00 \$ 882.00 \$ 882.00 \$ 882.00 \$ 882.00 \$ 882.00 \$ 882.00 \$ 882.00 \$ 882.00 \$ 882.00 \$ 882.00 \$ 882.00 \$ 882.00 \$ 882.00 \$ 882.00 \$ 882.00 \$ 882.00 \$ 882.00 \$ 882.00 \$ 882.00 \$ 882.00 \$ 882.00 \$ 882.00 \$ 882.00 \$ 882.00 \$ 882.00 \$ 882.00 \$ 882.00 \$ 882.00 \$ 882.00 \$ 882.00 \$ 882.00 \$ 882.00 \$ 882.00 \$ 882.00 \$ 882.00 \$ 882.00 \$ 882.00 \$ 882.00 \$ 882.00 \$ 882.00 \$ 882.00 \$ 882.00 \$ 882.00 \$ 882.00 \$ 882.00 \$ 882.00 \$ 882.00 \$ 882.00 \$ 882.00 \$ 882.00 \$ 882.00 \$ 882.00 \$ 882.00 \$ 882.00 \$ 882.00 \$ 882.00 \$ 882.00 \$ 882.00 \$ 882.00 \$ 882.00 \$ 882.00 \$ 882.00 \$ 882.00 \$ 882.00 \$ 882.00 \$ 882.00 \$ 882.00 \$ 882.00 \$ 882.00 \$ 882.00 \$ 882.00 \$ 882.00 \$ 882.00 \$ 882.00 \$ 882.00 \$ 882.00 \$ 882.00 \$ 882.00 \$ 882.00 \$ 882.00 \$ 882.00 \$ 882.00 \$ 882.00 \$ 882.00 \$ 882.00 \$ 882.00 \$ 882.00 \$ 882.00 \$ 882.00 \$ 882.00 \$ 882.00 \$ 882.00 \$ 882.00 \$ 882.00 \$ 882.00 \$ 882.00 \$ 882.00 \$ 882.00 \$ 882.00 \$ 882.00 \$ 882.00 \$ 882.00 \$ 882.00 \$ 882.00 \$ 882.00 \$ 882.00 \$ 882.00 \$ 882.00 \$ 882.00 \$ 882.00 \$ 882.00 \$ 882.00 \$ 882.00 \$ 882.00 \$ 882.00 \$ 882.00 \$ 882.00 \$ 882.00 \$ 882.00 \$ 882.00 \$ 882.00 \$ 882.00 \$ 882.00 \$ 882.00 \$ 882.00 \$ 882.00 \$ 882.00 \$ 882.00 \$ 882.00 \$ 882.00 \$ 882.00 \$ 882.00 \$ 882.00 \$ 882.00 \$ 882.00 \$ 882.00 \$ 882.00 \$ 882.00 \$ 882.00 \$ 882.00 \$ 882.00 \$ 882.00 \$ 882.00 \$ 882.00 \$ 882.00 \$ 882.00 \$ 882.00 \$ 882.00 \$ 882.00 \$ 882.00 \$ 882.00 \$ 882.00 \$ 882.00 \$ 882.00 \$ 882.00 \$ 882.00 \$ 882.00 \$ 882.00 \$ 882.00 \$ 882.00 \$ 882.00 \$ 882.00 \$ 882.00 \$ 882.00 \$ 882.00 \$      | Mar 27 to May 22                      | \$ 4,060.00 | USD         | 83          | %   |       | TOTAL NIGHTS  | BOOKED      | 254 |   |
| ANNUAL EXPENSES IN USD: USD USD USD HOA Association Fee \$ 882.00 \$ 882.00 \$ 882.00 \$ 882.00 \$ 882.00 \$ 882.00 \$ 882.00 \$ 882.00 \$ 882.00 \$ 882.00 \$ 882.00 \$ 882.00 \$ 882.00 \$ 882.00 \$ 882.00 \$ 882.00 \$ 882.00 \$ 882.00 \$ 882.00 \$ 882.00 \$ 882.00 \$ 882.00 \$ 882.00 \$ 882.00 \$ 882.00 \$ 882.00 \$ 882.00 \$ 882.00 \$ 882.00 \$ 882.00 \$ 882.00 \$ 882.00 \$ 882.00 \$ 882.00 \$ 882.00 \$ 882.00 \$ 882.00 \$ 882.00 \$ 882.00 \$ 882.00 \$ 882.00 \$ 882.00 \$ 882.00 \$ 882.00 \$ 882.00 \$ 882.00 \$ 882.00 \$ 882.00 \$ 882.00 \$ 882.00 \$ 882.00 \$ 882.00 \$ 882.00 \$ 882.00 \$ 882.00 \$ 882.00 \$ 882.00 \$ 882.00 \$ 882.00 \$ 882.00 \$ 882.00 \$ 882.00 \$ 882.00 \$ 882.00 \$ 882.00 \$ 882.00 \$ 882.00 \$ 882.00 \$ 882.00 \$ 882.00 \$ 882.00 \$ 882.00 \$ 882.00 \$ 882.00 \$ 882.00 \$ 882.00 \$ 882.00 \$ 882.00 \$ 882.00 \$ 882.00 \$ 882.00 \$ 882.00 \$ 882.00 \$ 882.00 \$ 882.00 \$ 882.00 \$ 882.00 \$ 882.00 \$ 882.00 \$ 882.00 \$ 882.00 \$ 882.00 \$ 882.00 \$ 882.00 \$ 882.00 \$ 882.00 \$ 882.00 \$ 882.00 \$ 882.00 \$ 882.00 \$ 882.00 \$ 882.00 \$ 882.00 \$ 882.00 \$ 882.00 \$ 882.00 \$ 882.00 \$ 882.00 \$ 882.00 \$ 882.00 \$ 882.00 \$ 882.00 \$ 882.00 \$ 882.00 \$ 882.00 \$ 882.00 \$ 882.00 \$ 882.00 \$ 882.00 \$ 882.00 \$ 882.00 \$ 882.00 \$ 882.00 \$ 882.00 \$ 882.00 \$ 882.00 \$ 882.00 \$ 882.00 \$ 882.00 \$ 882.00 \$ 882.00 \$ 882.00 \$ 882.00 \$ 882.00 \$ 882.00 \$ 882.00 \$ 882.00 \$ 882.00 \$ 882.00 \$ 882.00 \$ 882.00 \$ 882.00 \$ 882.00 \$ 882.00 \$ 882.00 \$ 882.00 \$ 882.00 \$ 882.00 \$ 882.00 \$ 882.00 \$ 882.00 \$ 882.00 \$ 882.00 \$ 882.00 \$ 882.00 \$ 882.00 \$ 882.00 \$ 882.00 \$ 882.00 \$ 882.00 \$ 882.00 \$ 882.00 \$ 882.00 \$ 882.00 \$ 882.00 \$ 882.00 \$ 882.00 \$ 882.00 \$ 882.00 \$ 882.00 \$ 882.00 \$ 882.00 \$ 882.00 \$ 882.00 \$ 882.00 \$ 882.00 \$ 882.00 \$ 882.00 \$ 882.00 \$ 882.00 \$ 882.00 \$ 882.00 \$ 882.00 \$ 882.00 \$ 882.00 \$ 882.00 \$ 882.00 \$ 882.00 \$ 882.00 \$ 882.00 \$ 882.00 \$ 882.00 \$ 882.00 \$ 882.00 \$ 882.00 \$ 882.00 \$ 882.00 \$ 882.00 \$ 882.00 \$ 882.00 \$ 882.00 \$ 882.00 \$ 882.00 \$ 882.00 \$ 882.00 \$ 882.00 \$ 882.00 \$ 882.00 \$ 882.00 \$ 882.00 \$ 882.00 \$ 882.00 \$ 882.00 \$ 882.00 \$ 882.00 \$ 882.00 \$ 882.00 \$ 882.00 \$ 882.00 \$ 882.00 \$ 882.00 \$      |                                       |             |             |             |     |       |               |             |     |   |
| HOA Association Fee \$ 882.00 \$ 882.00 \$ 882.00 \$ 882.00 \$ 882.00 \$ 882.00 \$ 882.00 \$ 882.00 \$ 882.00 \$ 882.00 \$ 882.00 \$ 882.00 \$ 882.00 \$ 882.00 \$ 882.00 \$ 882.00 \$ 882.00 \$ 882.00 \$ 882.00 \$ 882.00 \$ 882.00 \$ 882.00 \$ 882.00 \$ 882.00 \$ 882.00 \$ 882.00 \$ 882.00 \$ 882.00 \$ 882.00 \$ 882.00 \$ 882.00 \$ 882.00 \$ 882.00 \$ 882.00 \$ 882.00 \$ 882.00 \$ 882.00 \$ 882.00 \$ 882.00 \$ 882.00 \$ 882.00 \$ 882.00 \$ 882.00 \$ 882.00 \$ 882.00 \$ 882.00 \$ 882.00 \$ 882.00 \$ 882.00 \$ 882.00 \$ 882.00 \$ 882.00 \$ 882.00 \$ 882.00 \$ 882.00 \$ 882.00 \$ 882.00 \$ 882.00 \$ 882.00 \$ 882.00 \$ 882.00 \$ 882.00 \$ 882.00 \$ 882.00 \$ 882.00 \$ 882.00 \$ 882.00 \$ 882.00 \$ 882.00 \$ 882.00 \$ 882.00 \$ 882.00 \$ 882.00 \$ 882.00 \$ 882.00 \$ 882.00 \$ 882.00 \$ 882.00 \$ 882.00 \$ 882.00 \$ 882.00 \$ 882.00 \$ 882.00 \$ 882.00 \$ 882.00 \$ 882.00 \$ 882.00 \$ 882.00 \$ 882.00 \$ 882.00 \$ 882.00 \$ 882.00 \$ 882.00 \$ 882.00 \$ 882.00 \$ 882.00 \$ 882.00 \$ 882.00 \$ 882.00 \$ 882.00 \$ 882.00 \$ 882.00 \$ 882.00 \$ 882.00 \$ 882.00 \$ 882.00 \$ 882.00 \$ 882.00 \$ 882.00 \$ 882.00 \$ 882.00 \$ 882.00 \$ 882.00 \$ 882.00 \$ 882.00 \$ 882.00 \$ 882.00 \$ 882.00 \$ 882.00 \$ 882.00 \$ 882.00 \$ 882.00 \$ 882.00 \$ 882.00 \$ 882.00 \$ 882.00 \$ 882.00 \$ 882.00 \$ 882.00 \$ 882.00 \$ 882.00 \$ 882.00 \$ 882.00 \$ 882.00 \$ 882.00 \$ 882.00 \$ 882.00 \$ 882.00 \$ 882.00 \$ 882.00 \$ 882.00 \$ 882.00 \$ 882.00 \$ 882.00 \$ 882.00 \$ 882.00 \$ 882.00 \$ 882.00 \$ 882.00 \$ 882.00 \$ 882.00 \$ 882.00 \$ 882.00 \$ 882.00 \$ 882.00 \$ 882.00 \$ 882.00 \$ 882.00 \$ 882.00 \$ 882.00 \$ 882.00 \$ 882.00 \$ 882.00 \$ 882.00 \$ 882.00 \$ 882.00 \$ 882.00 \$ 882.00 \$ 882.00 \$ 882.00 \$ 882.00 \$ 882.00 \$ 882.00 \$ 882.00 \$ 882.00 \$ 882.00 \$ 882.00 \$ 882.00 \$ 882.00 \$ 882.00 \$ 882.00 \$ 882.00 \$ 882.00 \$ 882.00 \$ 882.00 \$ 882.00 \$ 882.00 \$ 882.00 \$ 882.00 \$ 882.00 \$ 882.00 \$ 882.00 \$ 882.00 \$ 882.00 \$ 882.00 \$ 882.00 \$ 882.00 \$ 882.00 \$ 882.00 \$ 882.00 \$ 882.00 \$ 882.00 \$ 882.00 \$ 882.00 \$ 882.00 \$ 882.00 \$ 882.00 \$ 882.00 \$ 882.00 \$ 882.00 \$ 882.00 \$ 882.00 \$ 882.00 \$ 882.00 \$ 882.00 \$ 882.00 \$ 882.00 \$ 882.00 \$ 882.00 \$ 882.00 \$ 882.00 \$ 882.00 \$ 882.00 \$ 882.00 \$ 882.00 \$  | Total Gross Income projected          | \$ 5,460.00 | \$ 4,060.00 | \$ 3,192.00 |     |       |               |             |     |   |
| Telephone TV & Internet Repairs / Replacement / Miscellaneous Electricity Annual Property Tax Annual Trust Adm. Fee Propane Gas Lawn / Pool / Maid Water Property Management Security Monitoring and Service \$ - \$ - \$ - \$ - \$ - \$ - \$ - \$ - \$ - \$ -                                                                                                                                                                                                                                                                                                                                                                                                                                                                                                                                                                                                                                                                                                                                                                                                                                                                                                                                                                                                                                                                                                                                                                                                                                                                                                                                                                                                                                                                                                                                                                                                                                                                                                                                                                                                                                                                                                                                                                                                                                                                                                    | ANNUAL EXPENSES IN USD:               | USD         | USD         | USD         | -   |       |               |             |     |   |
| TV & Internet  Repairs / Replacement / Miscellaneous  Electricity  Annual Property Tax  Annual Trust Adm. Fee  Propane Gas  Lawn / Pool / Maid  Water  Property Management  Security Monitoring and Service  \$ - \$ - \$ - \$ - \$ - \$ - \$ - \$ - \$ - \$                                                                                                                                                                                                                                                                                                                                                                                                                                                                                                                                                                                                                                                                                                                                                                                                                                                                                                                                                                                                                                                                                                                                                                                                                                                                                                                                                                                                                                                                                                                                                                                                                                                                                                                                                                                                                                                                                                                                                                                                                                                                                                      | HOA Association Fee                   | \$ 882.00   | \$ 882.00   | \$ 882.00   |     |       |               |             |     |   |
| Repairs / Replacement / Miscellaneous       Electricity         Annual Property Tax       Annual Trust Adm. Fee         Propane Gas       Lawn / Pool / Maid         Water       Property Management         Security Monitoring and Service       \$ - \$ - \$ - \$ - \$ Elevator service         Total       \$ 882.00       \$ 882.00         NET Income       \$ 4,578.00       \$ 3,178.00       \$ 2,310.00                                                                                                                                                                                                                                                                                                                                                                                                                                                                                                                                                                                                                                                                                                                                                                                                                                                                                                                                                                                                                                                                                                                                                                                                                                                                                                                                                                                                                                                                                                                                                                                                                                                                                                                                                                                                                                                                                                                                                 | Telephone                             |             |             |             |     |       |               |             |     |   |
| Electricity  Annual Property Tax  Annual Trust Adm. Fee  Propane Gas  Lawn / Pool / Maid  Water  Property Management  Security Monitoring and Service \$ - \$ - \$ - \$ - \$ Elevator service \$ - \$ - \$ - \$ - \$ - \$ Total  NET Income  \$ 4,578.00 \$ 3,178.00 \$ 2,310.00                                                                                                                                                                                                                                                                                                                                                                                                                                                                                                                                                                                                                                                                                                                                                                                                                                                                                                                                                                                                                                                                                                                                                                                                                                                                                                                                                                                                                                                                                                                                                                                                                                                                                                                                                                                                                                                                                                                                                                                                                                                                                  | TV & Internet                         |             |             |             |     |       |               |             |     |   |
| Annual Property Tax  Annual Trust Adm. Fee  Propane Gas  Lawn / Pool / Maid  Water  Property Management  Security Monitoring and Service \$ - \$ - \$ - \$ - \$ - \$ - \$ - \$ - \$ - \$                                                                                                                                                                                                                                                                                                                                                                                                                                                                                                                                                                                                                                                                                                                                                                                                                                                                                                                                                                                                                                                                                                                                                                                                                                                                                                                                                                                                                                                                                                                                                                                                                                                                                                                                                                                                                                                                                                                                                                                                                                                                                                                                                                          | Repairs / Replacement / Miscellaneous |             |             |             |     |       |               |             |     |   |
| Annual Trust Adm. Fee                                                                                                                                                                                                                                                                                                                                                                                                                                                                                                                                                                                                                                                                                                                                                                                                                                                                                                                                                                                                                                                                                                                                                                                                                                                                                                                                                                                                                                                                                                                                                                                                                                                                                                                                                                                                                                                                                                                                                                                                                                                                                                                                                                                                                                                                                                                                             | Electricity                           |             |             |             |     |       |               |             |     |   |
| Annual Trust Adm. Fee                                                                                                                                                                                                                                                                                                                                                                                                                                                                                                                                                                                                                                                                                                                                                                                                                                                                                                                                                                                                                                                                                                                                                                                                                                                                                                                                                                                                                                                                                                                                                                                                                                                                                                                                                                                                                                                                                                                                                                                                                                                                                                                                                                                                                                                                                                                                             | Annual Property Tax                   |             |             |             |     |       |               |             |     |   |
| Lawn / Pool / Maid       Water         Property Management       Security Monitoring and Service       \$ - \$ - \$ - \$ - \$ - \$ - \$ - \$ - \$ - \$ -                                                                                                                                                                                                                                                                                                                                                                                                                                                                                                                                                                                                                                                                                                                                                                                                                                                                                                                                                                                                                                                                                                                                                                                                                                                                                                                                                                                                                                                                                                                                                                                                                                                                                                                                                                                                                                                                                                                                                                                                                                                                                                                                                                                                          |                                       |             |             |             |     |       |               |             |     |   |
| Water         Property Management         Security Monitoring and Service         \$ - \$ - \$ - \$         Security Monitoring and Service         \$ - \$ - \$ - \$         Security Monitoring and Service         \$ - \$ - \$ - \$ - \$         Security Monitoring and Service         \$ - \$ - \$ - \$ - \$ - \$         Security Monitoring and Service         \$ - \$ - \$ - \$ - \$ - \$ - \$         Security Monitoring and Service         \$ - \$ - \$ - \$ - \$ - \$ - \$ - \$ - \$ - \$ -                                                                                                                                                                                                                                                                                                                                                                                                                                                                                                                                                                                                                                                                                                                                                                                                                                                                                                                                                                                                                                                                                                                                                                                                                                                                                                                                                                                                                                                                                                                                                                                                                                                                                                                                                                                                                                                       | Propane Gas                           |             |             |             |     |       |               |             |     |   |
| Property Management         Security Monitoring and Service         \$ - \$ - \$ -           Selevator service         \$ - \$ - \$ -           Total         \$ 882.00         \$ 882.00           NET Income         \$ 4,578.00         \$ 3,178.00         \$ 2,310.00                                                                                                                                                                                                                                                                                                                                                                                                                                                                                                                                                                                                                                                                                                                                                                                                                                                                                                                                                                                                                                                                                                                                                                                                                                                                                                                                                                                                                                                                                                                                                                                                                                                                                                                                                                                                                                                                                                                                                                                                                                                                                        | •                                     |             |             |             |     |       |               |             |     |   |
| Security Monitoring and Service         \$ - \$ - \$ -           Elevator service         \$ - \$ - \$ -           Total         \$ 882.00         \$ 882.00           NET Income         \$ 4,578.00         \$ 3,178.00         \$ 2,310.00                                                                                                                                                                                                                                                                                                                                                                                                                                                                                                                                                                                                                                                                                                                                                                                                                                                                                                                                                                                                                                                                                                                                                                                                                                                                                                                                                                                                                                                                                                                                                                                                                                                                                                                                                                                                                                                                                                                                                                                                                                                                                                                     | Water                                 |             |             |             |     |       |               |             |     |   |
| Security Monitoring and Service         \$ - \$ - \$ -           Elevator service         \$ - \$ - \$ -           Total         \$ 882.00         \$ 882.00           NET Income         \$ 4,578.00         \$ 3,178.00         \$ 2,310.00                                                                                                                                                                                                                                                                                                                                                                                                                                                                                                                                                                                                                                                                                                                                                                                                                                                                                                                                                                                                                                                                                                                                                                                                                                                                                                                                                                                                                                                                                                                                                                                                                                                                                                                                                                                                                                                                                                                                                                                                                                                                                                                     | Property Management                   |             |             |             |     |       |               |             |     |   |
| Elevator service \$ - \$ - \$ - Total \$ 882.00 \$ 882.00 \$ 882.00 \$ 882.00 \$ 882.00 \$ 882.00 \$ 882.00 \$ 882.00 \$ 882.00 \$ 882.00 \$ 882.00 \$ 882.00 \$ 882.00 \$ 882.00 \$ 882.00 \$ 882.00 \$ 882.00 \$ 882.00 \$ 882.00 \$ 882.00 \$ 882.00 \$ 882.00 \$ 882.00 \$ 882.00 \$ 882.00 \$ 882.00 \$ 882.00 \$ 882.00 \$ 882.00 \$ 882.00 \$ 882.00 \$ 882.00 \$ 882.00 \$ 882.00 \$ 882.00 \$ 882.00 \$ 882.00 \$ 882.00 \$ 882.00 \$ 882.00 \$ 882.00 \$ 882.00 \$ 882.00 \$ 882.00 \$ 882.00 \$ 882.00 \$ 882.00 \$ 882.00 \$ 882.00 \$ 882.00 \$ 882.00 \$ 882.00 \$ 882.00 \$ 882.00 \$ 882.00 \$ 882.00 \$ 882.00 \$ 882.00 \$ 882.00 \$ 882.00 \$ 882.00 \$ 882.00 \$ 882.00 \$ 882.00 \$ 882.00 \$ 882.00 \$ 882.00 \$ 882.00 \$ 882.00 \$ 882.00 \$ 882.00 \$ 882.00 \$ 882.00 \$ 882.00 \$ 882.00 \$ 882.00 \$ 882.00 \$ 882.00 \$ 882.00 \$ 882.00 \$ 882.00 \$ 882.00 \$ 882.00 \$ 882.00 \$ 882.00 \$ 882.00 \$ 882.00 \$ 882.00 \$ 882.00 \$ 882.00 \$ 882.00 \$ 882.00 \$ 882.00 \$ 882.00 \$ 882.00 \$ 882.00 \$ 882.00 \$ 882.00 \$ 882.00 \$ 882.00 \$ 882.00 \$ 882.00 \$ 882.00 \$ 882.00 \$ 882.00 \$ 882.00 \$ 882.00 \$ 882.00 \$ 882.00 \$ 882.00 \$ 882.00 \$ 882.00 \$ 882.00 \$ 882.00 \$ 882.00 \$ 882.00 \$ 882.00 \$ 882.00 \$ 882.00 \$ 882.00 \$ 882.00 \$ 882.00 \$ 882.00 \$ 882.00 \$ 882.00 \$ 882.00 \$ 882.00 \$ 882.00 \$ 882.00 \$ 882.00 \$ 882.00 \$ 882.00 \$ 882.00 \$ 882.00 \$ 882.00 \$ 882.00 \$ 882.00 \$ 882.00 \$ 882.00 \$ 882.00 \$ 882.00 \$ 882.00 \$ 882.00 \$ 882.00 \$ 882.00 \$ 882.00 \$ 882.00 \$ 882.00 \$ 882.00 \$ 882.00 \$ 882.00 \$ 882.00 \$ 882.00 \$ 882.00 \$ 882.00 \$ 882.00 \$ 882.00 \$ 882.00 \$ 882.00 \$ 882.00 \$ 882.00 \$ 882.00 \$ 882.00 \$ 882.00 \$ 882.00 \$ 882.00 \$ 882.00 \$ 882.00 \$ 882.00 \$ 882.00 \$ 882.00 \$ 882.00 \$ 882.00 \$ 882.00 \$ 882.00 \$ 882.00 \$ 882.00 \$ 882.00 \$ 882.00 \$ 882.00 \$ 882.00 \$ 882.00 \$ 882.00 \$ 882.00 \$ 882.00 \$ 882.00 \$ 882.00 \$ 882.00 \$ 882.00 \$ 882.00 \$ 882.00 \$ 882.00 \$ 882.00 \$ 882.00 \$ 882.00 \$ 882.00 \$ 882.00 \$ 882.00 \$ 882.00 \$ 882.00 \$ 882.00 \$ 882.00 \$ 882.00 \$ 882.00 \$ 882.00 \$ 882.00 \$ 882.00 \$ 882.00 \$ 882.00 \$ 882.00 \$ 882.00 \$ 882.00 \$ 882.00 \$ 882.00 \$ 882.00 \$ 882.00 \$ 882.00 \$ 882.00 \$ 882.00 \$ 882.00 \$ 882.00 \$ 882.00 \$ 882.00 \$ 88 |                                       | \$ -        | \$ -        | \$ -        |     |       |               |             |     |   |
| NET Income \$ 4,578.00 \$ 3,178.00 \$ 2,310.00                                                                                                                                                                                                                                                                                                                                                                                                                                                                                                                                                                                                                                                                                                                                                                                                                                                                                                                                                                                                                                                                                                                                                                                                                                                                                                                                                                                                                                                                                                                                                                                                                                                                                                                                                                                                                                                                                                                                                                                                                                                                                                                                                                                                                                                                                                                    |                                       |             |             | -           |     |       |               |             |     |   |
|                                                                                                                                                                                                                                                                                                                                                                                                                                                                                                                                                                                                                                                                                                                                                                                                                                                                                                                                                                                                                                                                                                                                                                                                                                                                                                                                                                                                                                                                                                                                                                                                                                                                                                                                                                                                                                                                                                                                                                                                                                                                                                                                                                                                                                                                                                                                                                   | Total                                 | \$ 882.00   | \$ 882.00   | \$ 882.00   |     |       |               |             |     |   |
|                                                                                                                                                                                                                                                                                                                                                                                                                                                                                                                                                                                                                                                                                                                                                                                                                                                                                                                                                                                                                                                                                                                                                                                                                                                                                                                                                                                                                                                                                                                                                                                                                                                                                                                                                                                                                                                                                                                                                                                                                                                                                                                                                                                                                                                                                                                                                                   | NET Income                            | \$ 4,578.00 | \$ 3,178.00 | \$ 2,310.00 | -   |       |               |             |     |   |
| Total cost of operation \$ 51.50 OSD / per day                                                                                                                                                                                                                                                                                                                                                                                                                                                                                                                                                                                                                                                                                                                                                                                                                                                                                                                                                                                                                                                                                                                                                                                                                                                                                                                                                                                                                                                                                                                                                                                                                                                                                                                                                                                                                                                                                                                                                                                                                                                                                                                                                                                                                                                                                                                    |                                       |             |             |             | \$  | 31.50 | USD / per day |             |     |   |
|                                                                                                                                                                                                                                                                                                                                                                                                                                                                                                                                                                                                                                                                                                                                                                                                                                                                                                                                                                                                                                                                                                                                                                                                                                                                                                                                                                                                                                                                                                                                                                                                                                                                                                                                                                                                                                                                                                                                                                                                                                                                                                                                                                                                                                                                                                                                                                   |                                       |             |             |             |     |       |               |             |     |   |