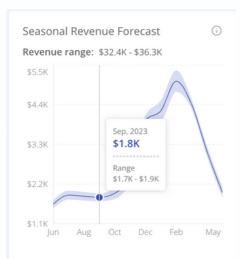

# ONE BEACH STREET

**BUILDING B-1BR** 

| Super Prime                                                                                                                                                                                                                                                                                                                                                                                                                                                                                                                                                                                                                                                                                                                                                                                                                                                                                                                                                                                                                                                                                                                                                                                                                                                                                                                                                                                                                                                                                                                                                                                                                                                                                                                                                                                                                                                                                                                                                                                                                                                                                                                                                                                                                                                                                                                                                       | RETAL PROJECTION ESTIMATE             |             |             |             |     |       |               |             |     |   |
|-------------------------------------------------------------------------------------------------------------------------------------------------------------------------------------------------------------------------------------------------------------------------------------------------------------------------------------------------------------------------------------------------------------------------------------------------------------------------------------------------------------------------------------------------------------------------------------------------------------------------------------------------------------------------------------------------------------------------------------------------------------------------------------------------------------------------------------------------------------------------------------------------------------------------------------------------------------------------------------------------------------------------------------------------------------------------------------------------------------------------------------------------------------------------------------------------------------------------------------------------------------------------------------------------------------------------------------------------------------------------------------------------------------------------------------------------------------------------------------------------------------------------------------------------------------------------------------------------------------------------------------------------------------------------------------------------------------------------------------------------------------------------------------------------------------------------------------------------------------------------------------------------------------------------------------------------------------------------------------------------------------------------------------------------------------------------------------------------------------------------------------------------------------------------------------------------------------------------------------------------------------------------------------------------------------------------------------------------------------------|---------------------------------------|-------------|-------------|-------------|-----|-------|---------------|-------------|-----|---|
| All numbers are in USD                                                                                                                                                                                                                                                                                                                                                                                                                                                                                                                                                                                                                                                                                                                                                                                                                                                                                                                                                                                                                                                                                                                                                                                                                                                                                                                                                                                                                                                                                                                                                                                                                                                                                                                                                                                                                                                                                                                                                                                                                                                                                                                                                                                                                                                                                                                                            | ONE BEACH STR                         | FFT /       | BUILE       | ING         | 3-1 | BR    |               |             |     |   |
| S                                                                                                                                                                                                                                                                                                                                                                                                                                                                                                                                                                                                                                                                                                                                                                                                                                                                                                                                                                                                                                                                                                                                                                                                                                                                                                                                                                                                                                                                                                                                                                                                                                                                                                                                                                                                                                                                                                                                                                                                                                                                                                                                                                                                                                                                                                                                                                 | ONE BEACH SIN                         | /           | DOILL       |             | · · |       |               |             |     |   |
| S                                                                                                                                                                                                                                                                                                                                                                                                                                                                                                                                                                                                                                                                                                                                                                                                                                                                                                                                                                                                                                                                                                                                                                                                                                                                                                                                                                                                                                                                                                                                                                                                                                                                                                                                                                                                                                                                                                                                                                                                                                                                                                                                                                                                                                                                                                                                                                 | All numbers are in USD                | Daily Pates |             |             |     |       |               |             |     |   |
| Super Prime                                                                                                                                                                                                                                                                                                                                                                                                                                                                                                                                                                                                                                                                                                                                                                                                                                                                                                                                                                                                                                                                                                                                                                                                                                                                                                                                                                                                                                                                                                                                                                                                                                                                                                                                                                                                                                                                                                                                                                                                                                                                                                                                                                                                                                                                                                                                                       |                                       |             | LISD        |             | -   |       |               |             |     |   |
| Prime                                                                                                                                                                                                                                                                                                                                                                                                                                                                                                                                                                                                                                                                                                                                                                                                                                                                                                                                                                                                                                                                                                                                                                                                                                                                                                                                                                                                                                                                                                                                                                                                                                                                                                                                                                                                                                                                                                                                                                                                                                                                                                                                                                                                                                                                                                                                                             |                                       |             |             | Average     |     |       |               |             |     |   |
| May 22nd to November 6th \$ 3,192.00 USD 50 % AVERAGE OCCUPANCY RATE 70 % January 30 to Mar 27 \$ 5,460.00 USD 100 % AVERAGE OCCUPANCY RATE 70 % Mar 27 to May 22 \$ 4,060.00 USD 83 % TOTAL NIGHTS BOOKED 254 TOTAL NIGHTS BOOKED 254 TOTAL Societies of the projected \$ 5,460.00 \$ 4,060.00 \$ 3,192.00 \$ ANNUAL EXPENSES IN USD: USD USD USD 4882.00 \$ 882.00 \$ 882.00 \$ 882.00 \$ 882.00 \$ 882.00 \$ 882.00 \$ 882.00 \$ 882.00 \$ 882.00 \$ 882.00 \$ 882.00 \$ 882.00 \$ 882.00 \$ 882.00 \$ 882.00 \$ 882.00 \$ 882.00 \$ 882.00 \$ 882.00 \$ 882.00 \$ 882.00 \$ 882.00 \$ 882.00 \$ 882.00 \$ 882.00 \$ 882.00 \$ 882.00 \$ 882.00 \$ 882.00 \$ 882.00 \$ 882.00 \$ 882.00 \$ 882.00 \$ 882.00 \$ 882.00 \$ 882.00 \$ 882.00 \$ 882.00 \$ 882.00 \$ 882.00 \$ 882.00 \$ 882.00 \$ 882.00 \$ 882.00 \$ 882.00 \$ 882.00 \$ 882.00 \$ 882.00 \$ 882.00 \$ 882.00 \$ 882.00 \$ 882.00 \$ 882.00 \$ 882.00 \$ 882.00 \$ 882.00 \$ 882.00 \$ 882.00 \$ 882.00 \$ 882.00 \$ 882.00 \$ 882.00 \$ 882.00 \$ 882.00 \$ 882.00 \$ 882.00 \$ 882.00 \$ 882.00 \$ 882.00 \$ 882.00 \$ 882.00 \$ 882.00 \$ 882.00 \$ 882.00 \$ 882.00 \$ 882.00 \$ 882.00 \$ 882.00 \$ 882.00 \$ 882.00 \$ 882.00 \$ 882.00 \$ 882.00 \$ 882.00 \$ 882.00 \$ 882.00 \$ 882.00 \$ 882.00 \$ 882.00 \$ 882.00 \$ 882.00 \$ 882.00 \$ 882.00 \$ 882.00 \$ 882.00 \$ 882.00 \$ 882.00 \$ 882.00 \$ 882.00 \$ 882.00 \$ 882.00 \$ 882.00 \$ 882.00 \$ 882.00 \$ 882.00 \$ 882.00 \$ 882.00 \$ 882.00 \$ 882.00 \$ 882.00 \$ 882.00 \$ 882.00 \$ 882.00 \$ 882.00 \$ 882.00 \$ 882.00 \$ 882.00 \$ 882.00 \$ 882.00 \$ 882.00 \$ 882.00 \$ 882.00 \$ 882.00 \$ 882.00 \$ 882.00 \$ 882.00 \$ 882.00 \$ 882.00 \$ 882.00 \$ 882.00 \$ 882.00 \$ 882.00 \$ 882.00 \$ 882.00 \$ 882.00 \$ 882.00 \$ 882.00 \$ 882.00 \$ 882.00 \$ 882.00 \$ 882.00 \$ 882.00 \$ 882.00 \$ 882.00 \$ 882.00 \$ 882.00 \$ 882.00 \$ 882.00 \$ 882.00 \$ 882.00 \$ 882.00 \$ 882.00 \$ 882.00 \$ 882.00 \$ 882.00 \$ 882.00 \$ 882.00 \$ 882.00 \$ 882.00 \$ 882.00 \$ 882.00 \$ 882.00 \$ 882.00 \$ 882.00 \$ 882.00 \$ 882.00 \$ 882.00 \$ 882.00 \$ 882.00 \$ 882.00 \$ 882.00 \$ 882.00 \$ 882.00 \$ 882.00 \$ 882.00 \$ 882.00 \$ 882.00 \$ 882.00 \$ 882.00 \$ 882.00 \$ 882.00 \$ 882.00 \$ 882.00 \$ 882.00 \$ 882.00 \$ 882.00 \$ 882.00 \$ 882.00 \$ 882.00 \$ 882                               | •                                     |             |             |             |     |       |               |             |     |   |
| Dec 4 to Jan 2                                                                                                                                                                                                                                                                                                                                                                                                                                                                                                                                                                                                                                                                                                                                                                                                                                                                                                                                                                                                                                                                                                                                                                                                                                                                                                                                                                                                                                                                                                                                                                                                                                                                                                                                                                                                                                                                                                                                                                                                                                                                                                                                                                                                                                                                                                                                                    | Holidays are 100% occupied            |             |             |             |     |       |               |             |     |   |
| Dec 4 to Jan 2                                                                                                                                                                                                                                                                                                                                                                                                                                                                                                                                                                                                                                                                                                                                                                                                                                                                                                                                                                                                                                                                                                                                                                                                                                                                                                                                                                                                                                                                                                                                                                                                                                                                                                                                                                                                                                                                                                                                                                                                                                                                                                                                                                                                                                                                                                                                                    |                                       |             |             |             |     |       |               |             |     |   |
| Same                                                                                                                                                                                                                                                                                                                                                                                                                                                                                                                                                                                                                                                                                                                                                                                                                                                                                                                                                                                                                                                                                                                                                                                                                                                                                                                                                                                                                                                                                                                                                                                                                                                                                                                                                                                                                                                                                                                                                                                                                                                                                                                                                                                                                                                                                                                                                              | May 22nd to November 6th              | \$ 3,192.00 | USD         | 50          | %   |       |               |             |     |   |
| Mar 27 to May 22                                                                                                                                                                                                                                                                                                                                                                                                                                                                                                                                                                                                                                                                                                                                                                                                                                                                                                                                                                                                                                                                                                                                                                                                                                                                                                                                                                                                                                                                                                                                                                                                                                                                                                                                                                                                                                                                                                                                                                                                                                                                                                                                                                                                                                                                                                                                                  | Dec 4 to Jan 2                        | \$ 5,460.00 | USD         | 100         | %   |       | AVERAGE OCCU  | IPANCY RATE | 70  | % |
| Total Gross Income projected   \$ 5,460.00   \$ 4,060.00   \$ 3,192.00                                                                                                                                                                                                                                                                                                                                                                                                                                                                                                                                                                                                                                                                                                                                                                                                                                                                                                                                                                                                                                                                                                                                                                                                                                                                                                                                                                                                                                                                                                                                                                                                                                                                                                                                                                                                                                                                                                                                                                                                                                                                                                                                                                                                                                                                                            | January 30 to Mar 27                  | \$ 5,460.00 | USD         | 100         | 96  |       |               |             |     |   |
| ANNUAL EXPENSES IN USD: USD USD USD HOA Association Fee \$ 882.00 \$ 882.00 \$ 882.00 \$ 882.00 \$ 882.00 \$ 882.00 \$ 882.00 \$ 882.00 \$ 882.00 \$ 882.00 \$ 882.00 \$ 882.00 \$ 882.00 \$ 882.00 \$ 882.00 \$ 882.00 \$ 882.00 \$ 882.00 \$ 882.00 \$ 882.00 \$ 882.00 \$ 882.00 \$ 882.00 \$ 882.00 \$ 882.00 \$ 882.00 \$ 882.00 \$ 882.00 \$ 882.00 \$ 882.00 \$ 882.00 \$ 882.00 \$ 882.00 \$ 882.00 \$ 882.00 \$ 882.00 \$ 882.00 \$ 882.00 \$ 882.00 \$ 882.00 \$ 882.00 \$ 882.00 \$ 882.00 \$ 882.00 \$ 882.00 \$ 882.00 \$ 882.00 \$ 882.00 \$ 882.00 \$ 882.00 \$ 882.00 \$ 882.00 \$ 882.00 \$ 882.00 \$ 882.00 \$ 882.00 \$ 882.00 \$ 882.00 \$ 882.00 \$ 882.00 \$ 882.00 \$ 882.00 \$ 882.00 \$ 882.00 \$ 882.00 \$ 882.00 \$ 882.00 \$ 882.00 \$ 882.00 \$ 882.00 \$ 882.00 \$ 882.00 \$ 882.00 \$ 882.00 \$ 882.00 \$ 882.00 \$ 882.00 \$ 882.00 \$ 882.00 \$ 882.00 \$ 882.00 \$ 882.00 \$ 882.00 \$ 882.00 \$ 882.00 \$ 882.00 \$ 882.00 \$ 882.00 \$ 882.00 \$ 882.00 \$ 882.00 \$ 882.00 \$ 882.00 \$ 882.00 \$ 882.00 \$ 882.00 \$ 882.00 \$ 882.00 \$ 882.00 \$ 882.00 \$ 882.00 \$ 882.00 \$ 882.00 \$ 882.00 \$ 882.00 \$ 882.00 \$ 882.00 \$ 882.00 \$ 882.00 \$ 882.00 \$ 882.00 \$ 882.00 \$ 882.00 \$ 882.00 \$ 882.00 \$ 882.00 \$ 882.00 \$ 882.00 \$ 882.00 \$ 882.00 \$ 882.00 \$ 882.00 \$ 882.00 \$ 882.00 \$ 882.00 \$ 882.00 \$ 882.00 \$ 882.00 \$ 882.00 \$ 882.00 \$ 882.00 \$ 882.00 \$ 882.00 \$ 882.00 \$ 882.00 \$ 882.00 \$ 882.00 \$ 882.00 \$ 882.00 \$ 882.00 \$ 882.00 \$ 882.00 \$ 882.00 \$ 882.00 \$ 882.00 \$ 882.00 \$ 882.00 \$ 882.00 \$ 882.00 \$ 882.00 \$ 882.00 \$ 882.00 \$ 882.00 \$ 882.00 \$ 882.00 \$ 882.00 \$ 882.00 \$ 882.00 \$ 882.00 \$ 882.00 \$ 882.00 \$ 882.00 \$ 882.00 \$ 882.00 \$ 882.00 \$ 882.00 \$ 882.00 \$ 882.00 \$ 882.00 \$ 882.00 \$ 882.00 \$ 882.00 \$ 882.00 \$ 882.00 \$ 882.00 \$ 882.00 \$ 882.00 \$ 882.00 \$ 882.00 \$ 882.00 \$ 882.00 \$ 882.00 \$ 882.00 \$ 882.00 \$ 882.00 \$ 882.00 \$ 882.00 \$ 882.00 \$ 882.00 \$ 882.00 \$ 882.00 \$ 882.00 \$ 882.00 \$ 882.00 \$ 882.00 \$ 882.00 \$ 882.00 \$ 882.00 \$ 882.00 \$ 882.00 \$ 882.00 \$ 882.00 \$ 882.00 \$ 882.00 \$ 882.00 \$ 882.00 \$ 882.00 \$ 882.00 \$ 882.00 \$ 882.00 \$ 882.00 \$ 882.00 \$ 882.00 \$ 882.00 \$ 882.00 \$ 882.00 \$ 882.00 \$ 882.00 \$ 882.00 \$ 882.00 \$ 882.00 \$      | Mar 27 to May 22                      | \$ 4,060.00 | USD         | 83          | %   |       | TOTAL NIGHTS  | BOOKED      | 254 |   |
| ANNUAL EXPENSES IN USD: USD USD USD HOA Association Fee \$ 882.00 \$ 882.00 \$ 882.00 \$ 882.00 \$ 882.00 \$ 882.00 \$ 882.00 \$ 882.00 \$ 882.00 \$ 882.00 \$ 882.00 \$ 882.00 \$ 882.00 \$ 882.00 \$ 882.00 \$ 882.00 \$ 882.00 \$ 882.00 \$ 882.00 \$ 882.00 \$ 882.00 \$ 882.00 \$ 882.00 \$ 882.00 \$ 882.00 \$ 882.00 \$ 882.00 \$ 882.00 \$ 882.00 \$ 882.00 \$ 882.00 \$ 882.00 \$ 882.00 \$ 882.00 \$ 882.00 \$ 882.00 \$ 882.00 \$ 882.00 \$ 882.00 \$ 882.00 \$ 882.00 \$ 882.00 \$ 882.00 \$ 882.00 \$ 882.00 \$ 882.00 \$ 882.00 \$ 882.00 \$ 882.00 \$ 882.00 \$ 882.00 \$ 882.00 \$ 882.00 \$ 882.00 \$ 882.00 \$ 882.00 \$ 882.00 \$ 882.00 \$ 882.00 \$ 882.00 \$ 882.00 \$ 882.00 \$ 882.00 \$ 882.00 \$ 882.00 \$ 882.00 \$ 882.00 \$ 882.00 \$ 882.00 \$ 882.00 \$ 882.00 \$ 882.00 \$ 882.00 \$ 882.00 \$ 882.00 \$ 882.00 \$ 882.00 \$ 882.00 \$ 882.00 \$ 882.00 \$ 882.00 \$ 882.00 \$ 882.00 \$ 882.00 \$ 882.00 \$ 882.00 \$ 882.00 \$ 882.00 \$ 882.00 \$ 882.00 \$ 882.00 \$ 882.00 \$ 882.00 \$ 882.00 \$ 882.00 \$ 882.00 \$ 882.00 \$ 882.00 \$ 882.00 \$ 882.00 \$ 882.00 \$ 882.00 \$ 882.00 \$ 882.00 \$ 882.00 \$ 882.00 \$ 882.00 \$ 882.00 \$ 882.00 \$ 882.00 \$ 882.00 \$ 882.00 \$ 882.00 \$ 882.00 \$ 882.00 \$ 882.00 \$ 882.00 \$ 882.00 \$ 882.00 \$ 882.00 \$ 882.00 \$ 882.00 \$ 882.00 \$ 882.00 \$ 882.00 \$ 882.00 \$ 882.00 \$ 882.00 \$ 882.00 \$ 882.00 \$ 882.00 \$ 882.00 \$ 882.00 \$ 882.00 \$ 882.00 \$ 882.00 \$ 882.00 \$ 882.00 \$ 882.00 \$ 882.00 \$ 882.00 \$ 882.00 \$ 882.00 \$ 882.00 \$ 882.00 \$ 882.00 \$ 882.00 \$ 882.00 \$ 882.00 \$ 882.00 \$ 882.00 \$ 882.00 \$ 882.00 \$ 882.00 \$ 882.00 \$ 882.00 \$ 882.00 \$ 882.00 \$ 882.00 \$ 882.00 \$ 882.00 \$ 882.00 \$ 882.00 \$ 882.00 \$ 882.00 \$ 882.00 \$ 882.00 \$ 882.00 \$ 882.00 \$ 882.00 \$ 882.00 \$ 882.00 \$ 882.00 \$ 882.00 \$ 882.00 \$ 882.00 \$ 882.00 \$ 882.00 \$ 882.00 \$ 882.00 \$ 882.00 \$ 882.00 \$ 882.00 \$ 882.00 \$ 882.00 \$ 882.00 \$ 882.00 \$ 882.00 \$ 882.00 \$ 882.00 \$ 882.00 \$ 882.00 \$ 882.00 \$ 882.00 \$ 882.00 \$ 882.00 \$ 882.00 \$ 882.00 \$ 882.00 \$ 882.00 \$ 882.00 \$ 882.00 \$ 882.00 \$ 882.00 \$ 882.00 \$ 882.00 \$ 882.00 \$ 882.00 \$ 882.00 \$ 882.00 \$ 882.00 \$ 882.00 \$ 882.00 \$ 882.00 \$ 882.00 \$ 882.00 \$ 882.00 \$ 882.00 \$ 882.00 \$ 882.00 \$ 882.00 \$      |                                       |             |             |             |     |       |               |             |     |   |
| HOA Association Fee \$ 882.00 \$ 882.00 \$ 882.00 \$ 882.00 \$ 882.00 \$ 882.00 \$ 882.00 \$ 882.00 \$ 882.00 \$ 882.00 \$ 882.00 \$ 882.00 \$ 882.00 \$ 882.00 \$ 882.00 \$ 882.00 \$ 882.00 \$ 882.00 \$ 882.00 \$ 882.00 \$ 882.00 \$ 882.00 \$ 882.00 \$ 882.00 \$ 882.00 \$ 882.00 \$ 882.00 \$ 882.00 \$ 882.00 \$ 882.00 \$ 882.00 \$ 882.00 \$ 882.00 \$ 882.00 \$ 882.00 \$ 882.00 \$ 882.00 \$ 882.00 \$ 882.00 \$ 882.00 \$ 882.00 \$ 882.00 \$ 882.00 \$ 882.00 \$ 882.00 \$ 882.00 \$ 882.00 \$ 882.00 \$ 882.00 \$ 882.00 \$ 882.00 \$ 882.00 \$ 882.00 \$ 882.00 \$ 882.00 \$ 882.00 \$ 882.00 \$ 882.00 \$ 882.00 \$ 882.00 \$ 882.00 \$ 882.00 \$ 882.00 \$ 882.00 \$ 882.00 \$ 882.00 \$ 882.00 \$ 882.00 \$ 882.00 \$ 882.00 \$ 882.00 \$ 882.00 \$ 882.00 \$ 882.00 \$ 882.00 \$ 882.00 \$ 882.00 \$ 882.00 \$ 882.00 \$ 882.00 \$ 882.00 \$ 882.00 \$ 882.00 \$ 882.00 \$ 882.00 \$ 882.00 \$ 882.00 \$ 882.00 \$ 882.00 \$ 882.00 \$ 882.00 \$ 882.00 \$ 882.00 \$ 882.00 \$ 882.00 \$ 882.00 \$ 882.00 \$ 882.00 \$ 882.00 \$ 882.00 \$ 882.00 \$ 882.00 \$ 882.00 \$ 882.00 \$ 882.00 \$ 882.00 \$ 882.00 \$ 882.00 \$ 882.00 \$ 882.00 \$ 882.00 \$ 882.00 \$ 882.00 \$ 882.00 \$ 882.00 \$ 882.00 \$ 882.00 \$ 882.00 \$ 882.00 \$ 882.00 \$ 882.00 \$ 882.00 \$ 882.00 \$ 882.00 \$ 882.00 \$ 882.00 \$ 882.00 \$ 882.00 \$ 882.00 \$ 882.00 \$ 882.00 \$ 882.00 \$ 882.00 \$ 882.00 \$ 882.00 \$ 882.00 \$ 882.00 \$ 882.00 \$ 882.00 \$ 882.00 \$ 882.00 \$ 882.00 \$ 882.00 \$ 882.00 \$ 882.00 \$ 882.00 \$ 882.00 \$ 882.00 \$ 882.00 \$ 882.00 \$ 882.00 \$ 882.00 \$ 882.00 \$ 882.00 \$ 882.00 \$ 882.00 \$ 882.00 \$ 882.00 \$ 882.00 \$ 882.00 \$ 882.00 \$ 882.00 \$ 882.00 \$ 882.00 \$ 882.00 \$ 882.00 \$ 882.00 \$ 882.00 \$ 882.00 \$ 882.00 \$ 882.00 \$ 882.00 \$ 882.00 \$ 882.00 \$ 882.00 \$ 882.00 \$ 882.00 \$ 882.00 \$ 882.00 \$ 882.00 \$ 882.00 \$ 882.00 \$ 882.00 \$ 882.00 \$ 882.00 \$ 882.00 \$ 882.00 \$ 882.00 \$ 882.00 \$ 882.00 \$ 882.00 \$ 882.00 \$ 882.00 \$ 882.00 \$ 882.00 \$ 882.00 \$ 882.00 \$ 882.00 \$ 882.00 \$ 882.00 \$ 882.00 \$ 882.00 \$ 882.00 \$ 882.00 \$ 882.00 \$ 882.00 \$ 882.00 \$ 882.00 \$ 882.00 \$ 882.00 \$ 882.00 \$ 882.00 \$ 882.00 \$ 882.00 \$ 882.00 \$ 882.00 \$ 882.00 \$ 882.00 \$ 882.00 \$ 882.00 \$ 882.00 \$ 882.00 \$ 882.00 \$ 882.00 \$ 882.00 \$  | Total Gross Income projected          | \$ 5,460.00 | \$ 4,060.00 | \$ 3,192.00 |     |       |               |             |     |   |
| Telephone TV & Internet Repairs / Replacement / Miscellaneous Electricity Annual Property Tax Annual Trust Adm. Fee Propane Gas Lawn / Pool / Maid Water Property Management Security Monitoring and Service \$ - \$ - \$ - \$ - \$ - \$ - \$ - \$ - \$ - \$ -                                                                                                                                                                                                                                                                                                                                                                                                                                                                                                                                                                                                                                                                                                                                                                                                                                                                                                                                                                                                                                                                                                                                                                                                                                                                                                                                                                                                                                                                                                                                                                                                                                                                                                                                                                                                                                                                                                                                                                                                                                                                                                    | ANNUAL EXPENSES IN USD:               | USD         | USD         | USD         | -   |       |               |             |     |   |
| TV & Internet  Repairs / Replacement / Miscellaneous  Electricity  Annual Property Tax  Annual Trust Adm. Fee  Propane Gas  Lawn / Pool / Maid  Water  Property Management  Security Monitoring and Service  \$ - \$ - \$ - \$ - \$ - \$ - \$ - \$ - \$ - \$                                                                                                                                                                                                                                                                                                                                                                                                                                                                                                                                                                                                                                                                                                                                                                                                                                                                                                                                                                                                                                                                                                                                                                                                                                                                                                                                                                                                                                                                                                                                                                                                                                                                                                                                                                                                                                                                                                                                                                                                                                                                                                      | HOA Association Fee                   | \$ 882.00   | \$ 882.00   | \$ 882.00   |     |       |               |             |     |   |
| Repairs / Replacement / Miscellaneous       Electricity         Annual Property Tax       Annual Trust Adm. Fee         Propane Gas       Lawn / Pool / Maid         Water       Property Management         Security Monitoring and Service       \$ - \$ - \$ - \$ - \$ Elevator service         Total       \$ 882.00       \$ 882.00         NET Income       \$ 4,578.00       \$ 3,178.00       \$ 2,310.00                                                                                                                                                                                                                                                                                                                                                                                                                                                                                                                                                                                                                                                                                                                                                                                                                                                                                                                                                                                                                                                                                                                                                                                                                                                                                                                                                                                                                                                                                                                                                                                                                                                                                                                                                                                                                                                                                                                                                 | Telephone                             |             |             |             |     |       |               |             |     |   |
| Electricity  Annual Property Tax  Annual Trust Adm. Fee  Propane Gas  Lawn / Pool / Maid  Water  Property Management  Security Monitoring and Service \$ - \$ - \$ - \$ - \$ Elevator service \$ - \$ - \$ - \$ - \$ - \$ Total  NET Income  \$ 4,578.00 \$ 3,178.00 \$ 2,310.00                                                                                                                                                                                                                                                                                                                                                                                                                                                                                                                                                                                                                                                                                                                                                                                                                                                                                                                                                                                                                                                                                                                                                                                                                                                                                                                                                                                                                                                                                                                                                                                                                                                                                                                                                                                                                                                                                                                                                                                                                                                                                  | TV & Internet                         |             |             |             |     |       |               |             |     |   |
| Annual Property Tax  Annual Trust Adm. Fee  Propane Gas  Lawn / Pool / Maid  Water  Property Management  Security Monitoring and Service \$ - \$ - \$ - \$ - \$ - \$ - \$ - \$ - \$ - \$                                                                                                                                                                                                                                                                                                                                                                                                                                                                                                                                                                                                                                                                                                                                                                                                                                                                                                                                                                                                                                                                                                                                                                                                                                                                                                                                                                                                                                                                                                                                                                                                                                                                                                                                                                                                                                                                                                                                                                                                                                                                                                                                                                          | Repairs / Replacement / Miscellaneous |             |             |             |     |       |               |             |     |   |
| Annual Trust Adm. Fee                                                                                                                                                                                                                                                                                                                                                                                                                                                                                                                                                                                                                                                                                                                                                                                                                                                                                                                                                                                                                                                                                                                                                                                                                                                                                                                                                                                                                                                                                                                                                                                                                                                                                                                                                                                                                                                                                                                                                                                                                                                                                                                                                                                                                                                                                                                                             | Electricity                           |             |             |             |     |       |               |             |     |   |
| Annual Trust Adm. Fee                                                                                                                                                                                                                                                                                                                                                                                                                                                                                                                                                                                                                                                                                                                                                                                                                                                                                                                                                                                                                                                                                                                                                                                                                                                                                                                                                                                                                                                                                                                                                                                                                                                                                                                                                                                                                                                                                                                                                                                                                                                                                                                                                                                                                                                                                                                                             | Annual Property Tax                   |             |             |             |     |       |               |             |     |   |
| Lawn / Pool / Maid       Water         Property Management       Security Monitoring and Service       \$ - \$ - \$ - \$ - \$ - \$ - \$ - \$ - \$ - \$ -                                                                                                                                                                                                                                                                                                                                                                                                                                                                                                                                                                                                                                                                                                                                                                                                                                                                                                                                                                                                                                                                                                                                                                                                                                                                                                                                                                                                                                                                                                                                                                                                                                                                                                                                                                                                                                                                                                                                                                                                                                                                                                                                                                                                          |                                       |             |             |             |     |       |               |             |     |   |
| Water         Property Management         Security Monitoring and Service         \$ - \$ - \$ - \$         Security Monitoring and Service         \$ - \$ - \$ - \$         Security Monitoring and Service         \$ - \$ - \$ - \$ - \$         Security Monitoring and Service         \$ - \$ - \$ - \$ - \$ - \$         Security Monitoring and Service         \$ - \$ - \$ - \$ - \$ - \$ - \$         Security Monitoring and Service         \$ - \$ - \$ - \$ - \$ - \$ - \$ - \$ - \$ - \$ -                                                                                                                                                                                                                                                                                                                                                                                                                                                                                                                                                                                                                                                                                                                                                                                                                                                                                                                                                                                                                                                                                                                                                                                                                                                                                                                                                                                                                                                                                                                                                                                                                                                                                                                                                                                                                                                       | Propane Gas                           |             |             |             |     |       |               |             |     |   |
| Property Management         Security Monitoring and Service         \$ - \$ - \$ -           Selevator service         \$ - \$ - \$ -           Total         \$ 882.00         \$ 882.00           NET Income         \$ 4,578.00         \$ 3,178.00         \$ 2,310.00                                                                                                                                                                                                                                                                                                                                                                                                                                                                                                                                                                                                                                                                                                                                                                                                                                                                                                                                                                                                                                                                                                                                                                                                                                                                                                                                                                                                                                                                                                                                                                                                                                                                                                                                                                                                                                                                                                                                                                                                                                                                                        | •                                     |             |             |             |     |       |               |             |     |   |
| Security Monitoring and Service         \$ - \$ - \$ -           Elevator service         \$ - \$ - \$ -           Total         \$ 882.00         \$ 882.00           NET Income         \$ 4,578.00         \$ 3,178.00         \$ 2,310.00                                                                                                                                                                                                                                                                                                                                                                                                                                                                                                                                                                                                                                                                                                                                                                                                                                                                                                                                                                                                                                                                                                                                                                                                                                                                                                                                                                                                                                                                                                                                                                                                                                                                                                                                                                                                                                                                                                                                                                                                                                                                                                                     | Water                                 |             |             |             |     |       |               |             |     |   |
| Security Monitoring and Service         \$ - \$ - \$ -           Elevator service         \$ - \$ - \$ -           Total         \$ 882.00         \$ 882.00           NET Income         \$ 4,578.00         \$ 3,178.00         \$ 2,310.00                                                                                                                                                                                                                                                                                                                                                                                                                                                                                                                                                                                                                                                                                                                                                                                                                                                                                                                                                                                                                                                                                                                                                                                                                                                                                                                                                                                                                                                                                                                                                                                                                                                                                                                                                                                                                                                                                                                                                                                                                                                                                                                     | Property Management                   |             |             |             |     |       |               |             |     |   |
| Elevator service \$ - \$ - \$ - Total \$ 882.00 \$ 882.00 \$ 882.00 \$ 882.00 \$ 882.00 \$ 882.00 \$ 882.00 \$ 882.00 \$ 882.00 \$ 882.00 \$ 882.00 \$ 882.00 \$ 882.00 \$ 882.00 \$ 882.00 \$ 882.00 \$ 882.00 \$ 882.00 \$ 882.00 \$ 882.00 \$ 882.00 \$ 882.00 \$ 882.00 \$ 882.00 \$ 882.00 \$ 882.00 \$ 882.00 \$ 882.00 \$ 882.00 \$ 882.00 \$ 882.00 \$ 882.00 \$ 882.00 \$ 882.00 \$ 882.00 \$ 882.00 \$ 882.00 \$ 882.00 \$ 882.00 \$ 882.00 \$ 882.00 \$ 882.00 \$ 882.00 \$ 882.00 \$ 882.00 \$ 882.00 \$ 882.00 \$ 882.00 \$ 882.00 \$ 882.00 \$ 882.00 \$ 882.00 \$ 882.00 \$ 882.00 \$ 882.00 \$ 882.00 \$ 882.00 \$ 882.00 \$ 882.00 \$ 882.00 \$ 882.00 \$ 882.00 \$ 882.00 \$ 882.00 \$ 882.00 \$ 882.00 \$ 882.00 \$ 882.00 \$ 882.00 \$ 882.00 \$ 882.00 \$ 882.00 \$ 882.00 \$ 882.00 \$ 882.00 \$ 882.00 \$ 882.00 \$ 882.00 \$ 882.00 \$ 882.00 \$ 882.00 \$ 882.00 \$ 882.00 \$ 882.00 \$ 882.00 \$ 882.00 \$ 882.00 \$ 882.00 \$ 882.00 \$ 882.00 \$ 882.00 \$ 882.00 \$ 882.00 \$ 882.00 \$ 882.00 \$ 882.00 \$ 882.00 \$ 882.00 \$ 882.00 \$ 882.00 \$ 882.00 \$ 882.00 \$ 882.00 \$ 882.00 \$ 882.00 \$ 882.00 \$ 882.00 \$ 882.00 \$ 882.00 \$ 882.00 \$ 882.00 \$ 882.00 \$ 882.00 \$ 882.00 \$ 882.00 \$ 882.00 \$ 882.00 \$ 882.00 \$ 882.00 \$ 882.00 \$ 882.00 \$ 882.00 \$ 882.00 \$ 882.00 \$ 882.00 \$ 882.00 \$ 882.00 \$ 882.00 \$ 882.00 \$ 882.00 \$ 882.00 \$ 882.00 \$ 882.00 \$ 882.00 \$ 882.00 \$ 882.00 \$ 882.00 \$ 882.00 \$ 882.00 \$ 882.00 \$ 882.00 \$ 882.00 \$ 882.00 \$ 882.00 \$ 882.00 \$ 882.00 \$ 882.00 \$ 882.00 \$ 882.00 \$ 882.00 \$ 882.00 \$ 882.00 \$ 882.00 \$ 882.00 \$ 882.00 \$ 882.00 \$ 882.00 \$ 882.00 \$ 882.00 \$ 882.00 \$ 882.00 \$ 882.00 \$ 882.00 \$ 882.00 \$ 882.00 \$ 882.00 \$ 882.00 \$ 882.00 \$ 882.00 \$ 882.00 \$ 882.00 \$ 882.00 \$ 882.00 \$ 882.00 \$ 882.00 \$ 882.00 \$ 882.00 \$ 882.00 \$ 882.00 \$ 882.00 \$ 882.00 \$ 882.00 \$ 882.00 \$ 882.00 \$ 882.00 \$ 882.00 \$ 882.00 \$ 882.00 \$ 882.00 \$ 882.00 \$ 882.00 \$ 882.00 \$ 882.00 \$ 882.00 \$ 882.00 \$ 882.00 \$ 882.00 \$ 882.00 \$ 882.00 \$ 882.00 \$ 882.00 \$ 882.00 \$ 882.00 \$ 882.00 \$ 882.00 \$ 882.00 \$ 882.00 \$ 882.00 \$ 882.00 \$ 882.00 \$ 882.00 \$ 882.00 \$ 882.00 \$ 882.00 \$ 882.00 \$ 882.00 \$ 882.00 \$ 882.00 \$ 882.00 \$ 882.00 \$ 882.00 \$ 882.00 \$ 882.00 \$ 88 |                                       | \$ -        | \$ -        | \$ -        |     |       |               |             |     |   |
| NET Income \$ 4,578.00 \$ 3,178.00 \$ 2,310.00                                                                                                                                                                                                                                                                                                                                                                                                                                                                                                                                                                                                                                                                                                                                                                                                                                                                                                                                                                                                                                                                                                                                                                                                                                                                                                                                                                                                                                                                                                                                                                                                                                                                                                                                                                                                                                                                                                                                                                                                                                                                                                                                                                                                                                                                                                                    |                                       |             |             | -           |     |       |               |             |     |   |
|                                                                                                                                                                                                                                                                                                                                                                                                                                                                                                                                                                                                                                                                                                                                                                                                                                                                                                                                                                                                                                                                                                                                                                                                                                                                                                                                                                                                                                                                                                                                                                                                                                                                                                                                                                                                                                                                                                                                                                                                                                                                                                                                                                                                                                                                                                                                                                   | Total                                 | \$ 882.00   | \$ 882.00   | \$ 882.00   |     |       |               |             |     |   |
|                                                                                                                                                                                                                                                                                                                                                                                                                                                                                                                                                                                                                                                                                                                                                                                                                                                                                                                                                                                                                                                                                                                                                                                                                                                                                                                                                                                                                                                                                                                                                                                                                                                                                                                                                                                                                                                                                                                                                                                                                                                                                                                                                                                                                                                                                                                                                                   | NET Income                            | \$ 4,578.00 | \$ 3,178.00 | \$ 2,310.00 | -   |       |               |             |     |   |
| Total cost of operation \$ 51.50 OSD / per day                                                                                                                                                                                                                                                                                                                                                                                                                                                                                                                                                                                                                                                                                                                                                                                                                                                                                                                                                                                                                                                                                                                                                                                                                                                                                                                                                                                                                                                                                                                                                                                                                                                                                                                                                                                                                                                                                                                                                                                                                                                                                                                                                                                                                                                                                                                    |                                       |             |             |             | \$  | 31.50 | USD / per day |             |     |   |
|                                                                                                                                                                                                                                                                                                                                                                                                                                                                                                                                                                                                                                                                                                                                                                                                                                                                                                                                                                                                                                                                                                                                                                                                                                                                                                                                                                                                                                                                                                                                                                                                                                                                                                                                                                                                                                                                                                                                                                                                                                                                                                                                                                                                                                                                                                                                                                   |                                       |             |             |             |     |       |               |             |     |   |