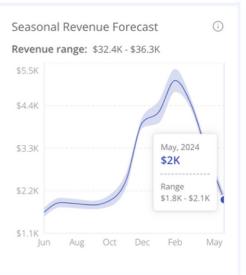

# ONE BEACH STREET

**BUILDING B-1BR** 

| Super Prime                                                                                                                                                                                                                                                                                                                                                                                                                                                                                                                                                                                                                                                                                                                                                                                                                                                                                                                                                                                                                                                                                                                                                                                                                                                                                                                                                                                                                                                                                                                                                                                                                                                                                                                                                                                                                                                                                                                                                                                                                                                                                                                                                                                                                                                                                                                                                       | RETAL PROJECTION ESTIMATE             |             |             |             |     |       |               |             |     |   |
|-------------------------------------------------------------------------------------------------------------------------------------------------------------------------------------------------------------------------------------------------------------------------------------------------------------------------------------------------------------------------------------------------------------------------------------------------------------------------------------------------------------------------------------------------------------------------------------------------------------------------------------------------------------------------------------------------------------------------------------------------------------------------------------------------------------------------------------------------------------------------------------------------------------------------------------------------------------------------------------------------------------------------------------------------------------------------------------------------------------------------------------------------------------------------------------------------------------------------------------------------------------------------------------------------------------------------------------------------------------------------------------------------------------------------------------------------------------------------------------------------------------------------------------------------------------------------------------------------------------------------------------------------------------------------------------------------------------------------------------------------------------------------------------------------------------------------------------------------------------------------------------------------------------------------------------------------------------------------------------------------------------------------------------------------------------------------------------------------------------------------------------------------------------------------------------------------------------------------------------------------------------------------------------------------------------------------------------------------------------------|---------------------------------------|-------------|-------------|-------------|-----|-------|---------------|-------------|-----|---|
| All numbers are in USD                                                                                                                                                                                                                                                                                                                                                                                                                                                                                                                                                                                                                                                                                                                                                                                                                                                                                                                                                                                                                                                                                                                                                                                                                                                                                                                                                                                                                                                                                                                                                                                                                                                                                                                                                                                                                                                                                                                                                                                                                                                                                                                                                                                                                                                                                                                                            | ONE BEACH STR                         | FFT /       | BUILE       | ING         | 3-1 | BR    |               |             |     |   |
| S                                                                                                                                                                                                                                                                                                                                                                                                                                                                                                                                                                                                                                                                                                                                                                                                                                                                                                                                                                                                                                                                                                                                                                                                                                                                                                                                                                                                                                                                                                                                                                                                                                                                                                                                                                                                                                                                                                                                                                                                                                                                                                                                                                                                                                                                                                                                                                 | ONE BEACH SIN                         | /           | DOILL       |             | · · |       |               |             |     |   |
| S                                                                                                                                                                                                                                                                                                                                                                                                                                                                                                                                                                                                                                                                                                                                                                                                                                                                                                                                                                                                                                                                                                                                                                                                                                                                                                                                                                                                                                                                                                                                                                                                                                                                                                                                                                                                                                                                                                                                                                                                                                                                                                                                                                                                                                                                                                                                                                 | All numbers are in USD                | Daily Pates |             |             |     |       |               |             |     |   |
| Super Prime                                                                                                                                                                                                                                                                                                                                                                                                                                                                                                                                                                                                                                                                                                                                                                                                                                                                                                                                                                                                                                                                                                                                                                                                                                                                                                                                                                                                                                                                                                                                                                                                                                                                                                                                                                                                                                                                                                                                                                                                                                                                                                                                                                                                                                                                                                                                                       |                                       |             | LISD        |             | -   |       |               |             |     |   |
| Prime                                                                                                                                                                                                                                                                                                                                                                                                                                                                                                                                                                                                                                                                                                                                                                                                                                                                                                                                                                                                                                                                                                                                                                                                                                                                                                                                                                                                                                                                                                                                                                                                                                                                                                                                                                                                                                                                                                                                                                                                                                                                                                                                                                                                                                                                                                                                                             |                                       |             |             | Average     |     |       |               |             |     |   |
| May 22nd to November 6th \$ 3,192.00 USD 50 % AVERAGE OCCUPANCY RATE 70 % January 30 to Mar 27 \$ 5,460.00 USD 100 % AVERAGE OCCUPANCY RATE 70 % Mar 27 to May 22 \$ 4,060.00 USD 83 % TOTAL NIGHTS BOOKED 254 TOTAL NIGHTS BOOKED 254 TOTAL Societies of the projected \$ 5,460.00 \$ 4,060.00 \$ 3,192.00 \$ ANNUAL EXPENSES IN USD: USD USD USD 4882.00 \$ 882.00 \$ 882.00 \$ 882.00 \$ 882.00 \$ 882.00 \$ 882.00 \$ 882.00 \$ 882.00 \$ 882.00 \$ 882.00 \$ 882.00 \$ 882.00 \$ 882.00 \$ 882.00 \$ 882.00 \$ 882.00 \$ 882.00 \$ 882.00 \$ 882.00 \$ 882.00 \$ 882.00 \$ 882.00 \$ 882.00 \$ 882.00 \$ 882.00 \$ 882.00 \$ 882.00 \$ 882.00 \$ 882.00 \$ 882.00 \$ 882.00 \$ 882.00 \$ 882.00 \$ 882.00 \$ 882.00 \$ 882.00 \$ 882.00 \$ 882.00 \$ 882.00 \$ 882.00 \$ 882.00 \$ 882.00 \$ 882.00 \$ 882.00 \$ 882.00 \$ 882.00 \$ 882.00 \$ 882.00 \$ 882.00 \$ 882.00 \$ 882.00 \$ 882.00 \$ 882.00 \$ 882.00 \$ 882.00 \$ 882.00 \$ 882.00 \$ 882.00 \$ 882.00 \$ 882.00 \$ 882.00 \$ 882.00 \$ 882.00 \$ 882.00 \$ 882.00 \$ 882.00 \$ 882.00 \$ 882.00 \$ 882.00 \$ 882.00 \$ 882.00 \$ 882.00 \$ 882.00 \$ 882.00 \$ 882.00 \$ 882.00 \$ 882.00 \$ 882.00 \$ 882.00 \$ 882.00 \$ 882.00 \$ 882.00 \$ 882.00 \$ 882.00 \$ 882.00 \$ 882.00 \$ 882.00 \$ 882.00 \$ 882.00 \$ 882.00 \$ 882.00 \$ 882.00 \$ 882.00 \$ 882.00 \$ 882.00 \$ 882.00 \$ 882.00 \$ 882.00 \$ 882.00 \$ 882.00 \$ 882.00 \$ 882.00 \$ 882.00 \$ 882.00 \$ 882.00 \$ 882.00 \$ 882.00 \$ 882.00 \$ 882.00 \$ 882.00 \$ 882.00 \$ 882.00 \$ 882.00 \$ 882.00 \$ 882.00 \$ 882.00 \$ 882.00 \$ 882.00 \$ 882.00 \$ 882.00 \$ 882.00 \$ 882.00 \$ 882.00 \$ 882.00 \$ 882.00 \$ 882.00 \$ 882.00 \$ 882.00 \$ 882.00 \$ 882.00 \$ 882.00 \$ 882.00 \$ 882.00 \$ 882.00 \$ 882.00 \$ 882.00 \$ 882.00 \$ 882.00 \$ 882.00 \$ 882.00 \$ 882.00 \$ 882.00 \$ 882.00 \$ 882.00 \$ 882.00 \$ 882.00 \$ 882.00 \$ 882.00 \$ 882.00 \$ 882.00 \$ 882.00 \$ 882.00 \$ 882.00 \$ 882.00 \$ 882.00 \$ 882.00 \$ 882.00 \$ 882.00 \$ 882.00 \$ 882.00 \$ 882.00 \$ 882.00 \$ 882.00 \$ 882.00 \$ 882.00 \$ 882.00 \$ 882.00 \$ 882.00 \$ 882.00 \$ 882.00 \$ 882.00 \$ 882.00 \$ 882.00 \$ 882.00 \$ 882.00 \$ 882.00 \$ 882.00 \$ 882.00 \$ 882.00 \$ 882.00 \$ 882.00 \$ 882.00 \$ 882.00 \$ 882.00 \$ 882.00 \$ 882.00 \$ 882.00 \$ 882.00 \$ 882.00 \$ 882                               | •                                     |             |             |             |     |       |               |             |     |   |
| Dec 4 to Jan 2                                                                                                                                                                                                                                                                                                                                                                                                                                                                                                                                                                                                                                                                                                                                                                                                                                                                                                                                                                                                                                                                                                                                                                                                                                                                                                                                                                                                                                                                                                                                                                                                                                                                                                                                                                                                                                                                                                                                                                                                                                                                                                                                                                                                                                                                                                                                                    | Holidays are 100% occupied            |             |             |             |     |       |               |             |     |   |
| Dec 4 to Jan 2                                                                                                                                                                                                                                                                                                                                                                                                                                                                                                                                                                                                                                                                                                                                                                                                                                                                                                                                                                                                                                                                                                                                                                                                                                                                                                                                                                                                                                                                                                                                                                                                                                                                                                                                                                                                                                                                                                                                                                                                                                                                                                                                                                                                                                                                                                                                                    |                                       |             |             |             |     |       |               |             |     |   |
| Same                                                                                                                                                                                                                                                                                                                                                                                                                                                                                                                                                                                                                                                                                                                                                                                                                                                                                                                                                                                                                                                                                                                                                                                                                                                                                                                                                                                                                                                                                                                                                                                                                                                                                                                                                                                                                                                                                                                                                                                                                                                                                                                                                                                                                                                                                                                                                              | May 22nd to November 6th              | \$ 3,192.00 | USD         | 50          | %   |       |               |             |     |   |
| Mar 27 to May 22                                                                                                                                                                                                                                                                                                                                                                                                                                                                                                                                                                                                                                                                                                                                                                                                                                                                                                                                                                                                                                                                                                                                                                                                                                                                                                                                                                                                                                                                                                                                                                                                                                                                                                                                                                                                                                                                                                                                                                                                                                                                                                                                                                                                                                                                                                                                                  | Dec 4 to Jan 2                        | \$ 5,460.00 | USD         | 100         | %   |       | AVERAGE OCCU  | IPANCY RATE | 70  | % |
| Total Gross Income projected   \$ 5,460.00   \$ 4,060.00   \$ 3,192.00                                                                                                                                                                                                                                                                                                                                                                                                                                                                                                                                                                                                                                                                                                                                                                                                                                                                                                                                                                                                                                                                                                                                                                                                                                                                                                                                                                                                                                                                                                                                                                                                                                                                                                                                                                                                                                                                                                                                                                                                                                                                                                                                                                                                                                                                                            | January 30 to Mar 27                  | \$ 5,460.00 | USD         | 100         | 96  |       |               |             |     |   |
| ANNUAL EXPENSES IN USD: USD USD USD HOA Association Fee \$ 882.00 \$ 882.00 \$ 882.00 \$ 882.00 \$ 882.00 \$ 882.00 \$ 882.00 \$ 882.00 \$ 882.00 \$ 882.00 \$ 882.00 \$ 882.00 \$ 882.00 \$ 882.00 \$ 882.00 \$ 882.00 \$ 882.00 \$ 882.00 \$ 882.00 \$ 882.00 \$ 882.00 \$ 882.00 \$ 882.00 \$ 882.00 \$ 882.00 \$ 882.00 \$ 882.00 \$ 882.00 \$ 882.00 \$ 882.00 \$ 882.00 \$ 882.00 \$ 882.00 \$ 882.00 \$ 882.00 \$ 882.00 \$ 882.00 \$ 882.00 \$ 882.00 \$ 882.00 \$ 882.00 \$ 882.00 \$ 882.00 \$ 882.00 \$ 882.00 \$ 882.00 \$ 882.00 \$ 882.00 \$ 882.00 \$ 882.00 \$ 882.00 \$ 882.00 \$ 882.00 \$ 882.00 \$ 882.00 \$ 882.00 \$ 882.00 \$ 882.00 \$ 882.00 \$ 882.00 \$ 882.00 \$ 882.00 \$ 882.00 \$ 882.00 \$ 882.00 \$ 882.00 \$ 882.00 \$ 882.00 \$ 882.00 \$ 882.00 \$ 882.00 \$ 882.00 \$ 882.00 \$ 882.00 \$ 882.00 \$ 882.00 \$ 882.00 \$ 882.00 \$ 882.00 \$ 882.00 \$ 882.00 \$ 882.00 \$ 882.00 \$ 882.00 \$ 882.00 \$ 882.00 \$ 882.00 \$ 882.00 \$ 882.00 \$ 882.00 \$ 882.00 \$ 882.00 \$ 882.00 \$ 882.00 \$ 882.00 \$ 882.00 \$ 882.00 \$ 882.00 \$ 882.00 \$ 882.00 \$ 882.00 \$ 882.00 \$ 882.00 \$ 882.00 \$ 882.00 \$ 882.00 \$ 882.00 \$ 882.00 \$ 882.00 \$ 882.00 \$ 882.00 \$ 882.00 \$ 882.00 \$ 882.00 \$ 882.00 \$ 882.00 \$ 882.00 \$ 882.00 \$ 882.00 \$ 882.00 \$ 882.00 \$ 882.00 \$ 882.00 \$ 882.00 \$ 882.00 \$ 882.00 \$ 882.00 \$ 882.00 \$ 882.00 \$ 882.00 \$ 882.00 \$ 882.00 \$ 882.00 \$ 882.00 \$ 882.00 \$ 882.00 \$ 882.00 \$ 882.00 \$ 882.00 \$ 882.00 \$ 882.00 \$ 882.00 \$ 882.00 \$ 882.00 \$ 882.00 \$ 882.00 \$ 882.00 \$ 882.00 \$ 882.00 \$ 882.00 \$ 882.00 \$ 882.00 \$ 882.00 \$ 882.00 \$ 882.00 \$ 882.00 \$ 882.00 \$ 882.00 \$ 882.00 \$ 882.00 \$ 882.00 \$ 882.00 \$ 882.00 \$ 882.00 \$ 882.00 \$ 882.00 \$ 882.00 \$ 882.00 \$ 882.00 \$ 882.00 \$ 882.00 \$ 882.00 \$ 882.00 \$ 882.00 \$ 882.00 \$ 882.00 \$ 882.00 \$ 882.00 \$ 882.00 \$ 882.00 \$ 882.00 \$ 882.00 \$ 882.00 \$ 882.00 \$ 882.00 \$ 882.00 \$ 882.00 \$ 882.00 \$ 882.00 \$ 882.00 \$ 882.00 \$ 882.00 \$ 882.00 \$ 882.00 \$ 882.00 \$ 882.00 \$ 882.00 \$ 882.00 \$ 882.00 \$ 882.00 \$ 882.00 \$ 882.00 \$ 882.00 \$ 882.00 \$ 882.00 \$ 882.00 \$ 882.00 \$ 882.00 \$ 882.00 \$ 882.00 \$ 882.00 \$ 882.00 \$ 882.00 \$ 882.00 \$ 882.00 \$ 882.00 \$ 882.00 \$ 882.00 \$ 882.00 \$ 882.00 \$ 882.00 \$      | Mar 27 to May 22                      | \$ 4,060.00 | USD         | 83          | %   |       | TOTAL NIGHTS  | BOOKED      | 254 |   |
| ANNUAL EXPENSES IN USD: USD USD USD HOA Association Fee \$ 882.00 \$ 882.00 \$ 882.00 \$ 882.00 \$ 882.00 \$ 882.00 \$ 882.00 \$ 882.00 \$ 882.00 \$ 882.00 \$ 882.00 \$ 882.00 \$ 882.00 \$ 882.00 \$ 882.00 \$ 882.00 \$ 882.00 \$ 882.00 \$ 882.00 \$ 882.00 \$ 882.00 \$ 882.00 \$ 882.00 \$ 882.00 \$ 882.00 \$ 882.00 \$ 882.00 \$ 882.00 \$ 882.00 \$ 882.00 \$ 882.00 \$ 882.00 \$ 882.00 \$ 882.00 \$ 882.00 \$ 882.00 \$ 882.00 \$ 882.00 \$ 882.00 \$ 882.00 \$ 882.00 \$ 882.00 \$ 882.00 \$ 882.00 \$ 882.00 \$ 882.00 \$ 882.00 \$ 882.00 \$ 882.00 \$ 882.00 \$ 882.00 \$ 882.00 \$ 882.00 \$ 882.00 \$ 882.00 \$ 882.00 \$ 882.00 \$ 882.00 \$ 882.00 \$ 882.00 \$ 882.00 \$ 882.00 \$ 882.00 \$ 882.00 \$ 882.00 \$ 882.00 \$ 882.00 \$ 882.00 \$ 882.00 \$ 882.00 \$ 882.00 \$ 882.00 \$ 882.00 \$ 882.00 \$ 882.00 \$ 882.00 \$ 882.00 \$ 882.00 \$ 882.00 \$ 882.00 \$ 882.00 \$ 882.00 \$ 882.00 \$ 882.00 \$ 882.00 \$ 882.00 \$ 882.00 \$ 882.00 \$ 882.00 \$ 882.00 \$ 882.00 \$ 882.00 \$ 882.00 \$ 882.00 \$ 882.00 \$ 882.00 \$ 882.00 \$ 882.00 \$ 882.00 \$ 882.00 \$ 882.00 \$ 882.00 \$ 882.00 \$ 882.00 \$ 882.00 \$ 882.00 \$ 882.00 \$ 882.00 \$ 882.00 \$ 882.00 \$ 882.00 \$ 882.00 \$ 882.00 \$ 882.00 \$ 882.00 \$ 882.00 \$ 882.00 \$ 882.00 \$ 882.00 \$ 882.00 \$ 882.00 \$ 882.00 \$ 882.00 \$ 882.00 \$ 882.00 \$ 882.00 \$ 882.00 \$ 882.00 \$ 882.00 \$ 882.00 \$ 882.00 \$ 882.00 \$ 882.00 \$ 882.00 \$ 882.00 \$ 882.00 \$ 882.00 \$ 882.00 \$ 882.00 \$ 882.00 \$ 882.00 \$ 882.00 \$ 882.00 \$ 882.00 \$ 882.00 \$ 882.00 \$ 882.00 \$ 882.00 \$ 882.00 \$ 882.00 \$ 882.00 \$ 882.00 \$ 882.00 \$ 882.00 \$ 882.00 \$ 882.00 \$ 882.00 \$ 882.00 \$ 882.00 \$ 882.00 \$ 882.00 \$ 882.00 \$ 882.00 \$ 882.00 \$ 882.00 \$ 882.00 \$ 882.00 \$ 882.00 \$ 882.00 \$ 882.00 \$ 882.00 \$ 882.00 \$ 882.00 \$ 882.00 \$ 882.00 \$ 882.00 \$ 882.00 \$ 882.00 \$ 882.00 \$ 882.00 \$ 882.00 \$ 882.00 \$ 882.00 \$ 882.00 \$ 882.00 \$ 882.00 \$ 882.00 \$ 882.00 \$ 882.00 \$ 882.00 \$ 882.00 \$ 882.00 \$ 882.00 \$ 882.00 \$ 882.00 \$ 882.00 \$ 882.00 \$ 882.00 \$ 882.00 \$ 882.00 \$ 882.00 \$ 882.00 \$ 882.00 \$ 882.00 \$ 882.00 \$ 882.00 \$ 882.00 \$ 882.00 \$ 882.00 \$ 882.00 \$ 882.00 \$ 882.00 \$ 882.00 \$ 882.00 \$ 882.00 \$ 882.00 \$ 882.00 \$ 882.00 \$ 882.00 \$ 882.00 \$ 882.00 \$      |                                       |             |             |             |     |       |               |             |     |   |
| HOA Association Fee \$ 882.00 \$ 882.00 \$ 882.00 \$ 882.00 \$ 882.00 \$ 882.00 \$ 882.00 \$ 882.00 \$ 882.00 \$ 882.00 \$ 882.00 \$ 882.00 \$ 882.00 \$ 882.00 \$ 882.00 \$ 882.00 \$ 882.00 \$ 882.00 \$ 882.00 \$ 882.00 \$ 882.00 \$ 882.00 \$ 882.00 \$ 882.00 \$ 882.00 \$ 882.00 \$ 882.00 \$ 882.00 \$ 882.00 \$ 882.00 \$ 882.00 \$ 882.00 \$ 882.00 \$ 882.00 \$ 882.00 \$ 882.00 \$ 882.00 \$ 882.00 \$ 882.00 \$ 882.00 \$ 882.00 \$ 882.00 \$ 882.00 \$ 882.00 \$ 882.00 \$ 882.00 \$ 882.00 \$ 882.00 \$ 882.00 \$ 882.00 \$ 882.00 \$ 882.00 \$ 882.00 \$ 882.00 \$ 882.00 \$ 882.00 \$ 882.00 \$ 882.00 \$ 882.00 \$ 882.00 \$ 882.00 \$ 882.00 \$ 882.00 \$ 882.00 \$ 882.00 \$ 882.00 \$ 882.00 \$ 882.00 \$ 882.00 \$ 882.00 \$ 882.00 \$ 882.00 \$ 882.00 \$ 882.00 \$ 882.00 \$ 882.00 \$ 882.00 \$ 882.00 \$ 882.00 \$ 882.00 \$ 882.00 \$ 882.00 \$ 882.00 \$ 882.00 \$ 882.00 \$ 882.00 \$ 882.00 \$ 882.00 \$ 882.00 \$ 882.00 \$ 882.00 \$ 882.00 \$ 882.00 \$ 882.00 \$ 882.00 \$ 882.00 \$ 882.00 \$ 882.00 \$ 882.00 \$ 882.00 \$ 882.00 \$ 882.00 \$ 882.00 \$ 882.00 \$ 882.00 \$ 882.00 \$ 882.00 \$ 882.00 \$ 882.00 \$ 882.00 \$ 882.00 \$ 882.00 \$ 882.00 \$ 882.00 \$ 882.00 \$ 882.00 \$ 882.00 \$ 882.00 \$ 882.00 \$ 882.00 \$ 882.00 \$ 882.00 \$ 882.00 \$ 882.00 \$ 882.00 \$ 882.00 \$ 882.00 \$ 882.00 \$ 882.00 \$ 882.00 \$ 882.00 \$ 882.00 \$ 882.00 \$ 882.00 \$ 882.00 \$ 882.00 \$ 882.00 \$ 882.00 \$ 882.00 \$ 882.00 \$ 882.00 \$ 882.00 \$ 882.00 \$ 882.00 \$ 882.00 \$ 882.00 \$ 882.00 \$ 882.00 \$ 882.00 \$ 882.00 \$ 882.00 \$ 882.00 \$ 882.00 \$ 882.00 \$ 882.00 \$ 882.00 \$ 882.00 \$ 882.00 \$ 882.00 \$ 882.00 \$ 882.00 \$ 882.00 \$ 882.00 \$ 882.00 \$ 882.00 \$ 882.00 \$ 882.00 \$ 882.00 \$ 882.00 \$ 882.00 \$ 882.00 \$ 882.00 \$ 882.00 \$ 882.00 \$ 882.00 \$ 882.00 \$ 882.00 \$ 882.00 \$ 882.00 \$ 882.00 \$ 882.00 \$ 882.00 \$ 882.00 \$ 882.00 \$ 882.00 \$ 882.00 \$ 882.00 \$ 882.00 \$ 882.00 \$ 882.00 \$ 882.00 \$ 882.00 \$ 882.00 \$ 882.00 \$ 882.00 \$ 882.00 \$ 882.00 \$ 882.00 \$ 882.00 \$ 882.00 \$ 882.00 \$ 882.00 \$ 882.00 \$ 882.00 \$ 882.00 \$ 882.00 \$ 882.00 \$ 882.00 \$ 882.00 \$ 882.00 \$ 882.00 \$ 882.00 \$ 882.00 \$ 882.00 \$ 882.00 \$ 882.00 \$ 882.00 \$ 882.00 \$ 882.00 \$ 882.00 \$ 882.00 \$ 882.00 \$ 882.00 \$ 882.00 \$ 882.00 \$  | Total Gross Income projected          | \$ 5,460.00 | \$ 4,060.00 | \$ 3,192.00 |     |       |               |             |     |   |
| Telephone TV & Internet Repairs / Replacement / Miscellaneous Electricity Annual Property Tax Annual Trust Adm. Fee Propane Gas Lawn / Pool / Maid Water Property Management Security Monitoring and Service \$ - \$ - \$ - \$ - \$ - \$ - \$ - \$ - \$ - \$ -                                                                                                                                                                                                                                                                                                                                                                                                                                                                                                                                                                                                                                                                                                                                                                                                                                                                                                                                                                                                                                                                                                                                                                                                                                                                                                                                                                                                                                                                                                                                                                                                                                                                                                                                                                                                                                                                                                                                                                                                                                                                                                    | ANNUAL EXPENSES IN USD:               | USD         | USD         | USD         | -   |       |               |             |     |   |
| TV & Internet  Repairs / Replacement / Miscellaneous  Electricity  Annual Property Tax  Annual Trust Adm. Fee  Propane Gas  Lawn / Pool / Maid  Water  Property Management  Security Monitoring and Service  \$ - \$ - \$ - \$ - \$ - \$ - \$ - \$ - \$ - \$                                                                                                                                                                                                                                                                                                                                                                                                                                                                                                                                                                                                                                                                                                                                                                                                                                                                                                                                                                                                                                                                                                                                                                                                                                                                                                                                                                                                                                                                                                                                                                                                                                                                                                                                                                                                                                                                                                                                                                                                                                                                                                      | HOA Association Fee                   | \$ 882.00   | \$ 882.00   | \$ 882.00   |     |       |               |             |     |   |
| Repairs / Replacement / Miscellaneous       Electricity         Annual Property Tax       Annual Trust Adm. Fee         Propane Gas       Lawn / Pool / Maid         Water       Property Management         Security Monitoring and Service       \$ - \$ - \$ - \$ - \$ Elevator service         Total       \$ 882.00       \$ 882.00         NET Income       \$ 4,578.00       \$ 3,178.00       \$ 2,310.00                                                                                                                                                                                                                                                                                                                                                                                                                                                                                                                                                                                                                                                                                                                                                                                                                                                                                                                                                                                                                                                                                                                                                                                                                                                                                                                                                                                                                                                                                                                                                                                                                                                                                                                                                                                                                                                                                                                                                 | Telephone                             |             |             |             |     |       |               |             |     |   |
| Electricity  Annual Property Tax  Annual Trust Adm. Fee  Propane Gas  Lawn / Pool / Maid  Water  Property Management  Security Monitoring and Service \$ - \$ - \$ - \$ - \$ Elevator service \$ - \$ - \$ - \$ - \$ - \$ Total  NET Income  \$ 4,578.00 \$ 3,178.00 \$ 2,310.00                                                                                                                                                                                                                                                                                                                                                                                                                                                                                                                                                                                                                                                                                                                                                                                                                                                                                                                                                                                                                                                                                                                                                                                                                                                                                                                                                                                                                                                                                                                                                                                                                                                                                                                                                                                                                                                                                                                                                                                                                                                                                  | TV & Internet                         |             |             |             |     |       |               |             |     |   |
| Annual Property Tax  Annual Trust Adm. Fee  Propane Gas  Lawn / Pool / Maid  Water  Property Management  Security Monitoring and Service \$ - \$ - \$ - \$ - \$ - \$ - \$ - \$ - \$ - \$                                                                                                                                                                                                                                                                                                                                                                                                                                                                                                                                                                                                                                                                                                                                                                                                                                                                                                                                                                                                                                                                                                                                                                                                                                                                                                                                                                                                                                                                                                                                                                                                                                                                                                                                                                                                                                                                                                                                                                                                                                                                                                                                                                          | Repairs / Replacement / Miscellaneous |             |             |             |     |       |               |             |     |   |
| Annual Trust Adm. Fee                                                                                                                                                                                                                                                                                                                                                                                                                                                                                                                                                                                                                                                                                                                                                                                                                                                                                                                                                                                                                                                                                                                                                                                                                                                                                                                                                                                                                                                                                                                                                                                                                                                                                                                                                                                                                                                                                                                                                                                                                                                                                                                                                                                                                                                                                                                                             | Electricity                           |             |             |             |     |       |               |             |     |   |
| Annual Trust Adm. Fee                                                                                                                                                                                                                                                                                                                                                                                                                                                                                                                                                                                                                                                                                                                                                                                                                                                                                                                                                                                                                                                                                                                                                                                                                                                                                                                                                                                                                                                                                                                                                                                                                                                                                                                                                                                                                                                                                                                                                                                                                                                                                                                                                                                                                                                                                                                                             | Annual Property Tax                   |             |             |             |     |       |               |             |     |   |
| Lawn / Pool / Maid       Water         Property Management       Security Monitoring and Service       \$ - \$ - \$ - \$ - \$ - \$ - \$ - \$ - \$ - \$ -                                                                                                                                                                                                                                                                                                                                                                                                                                                                                                                                                                                                                                                                                                                                                                                                                                                                                                                                                                                                                                                                                                                                                                                                                                                                                                                                                                                                                                                                                                                                                                                                                                                                                                                                                                                                                                                                                                                                                                                                                                                                                                                                                                                                          |                                       |             |             |             |     |       |               |             |     |   |
| Water         Property Management         Security Monitoring and Service         \$ - \$ - \$ - \$         Security Monitoring and Service         \$ - \$ - \$ - \$         Security Monitoring and Service         \$ - \$ - \$ - \$ - \$         Security Monitoring and Service         \$ - \$ - \$ - \$ - \$ - \$         Security Monitoring and Service         \$ - \$ - \$ - \$ - \$ - \$ - \$         Security Monitoring and Service         \$ - \$ - \$ - \$ - \$ - \$ - \$ - \$ - \$ - \$ -                                                                                                                                                                                                                                                                                                                                                                                                                                                                                                                                                                                                                                                                                                                                                                                                                                                                                                                                                                                                                                                                                                                                                                                                                                                                                                                                                                                                                                                                                                                                                                                                                                                                                                                                                                                                                                                       | Propane Gas                           |             |             |             |     |       |               |             |     |   |
| Property Management         Security Monitoring and Service         \$ - \$ - \$ -           Selevator service         \$ - \$ - \$ -           Total         \$ 882.00         \$ 882.00           NET Income         \$ 4,578.00         \$ 3,178.00         \$ 2,310.00                                                                                                                                                                                                                                                                                                                                                                                                                                                                                                                                                                                                                                                                                                                                                                                                                                                                                                                                                                                                                                                                                                                                                                                                                                                                                                                                                                                                                                                                                                                                                                                                                                                                                                                                                                                                                                                                                                                                                                                                                                                                                        | •                                     |             |             |             |     |       |               |             |     |   |
| Security Monitoring and Service         \$ - \$ - \$ -           Elevator service         \$ - \$ - \$ -           Total         \$ 882.00         \$ 882.00           NET Income         \$ 4,578.00         \$ 3,178.00         \$ 2,310.00                                                                                                                                                                                                                                                                                                                                                                                                                                                                                                                                                                                                                                                                                                                                                                                                                                                                                                                                                                                                                                                                                                                                                                                                                                                                                                                                                                                                                                                                                                                                                                                                                                                                                                                                                                                                                                                                                                                                                                                                                                                                                                                     | Water                                 |             |             |             |     |       |               |             |     |   |
| Security Monitoring and Service         \$ - \$ - \$ -           Elevator service         \$ - \$ - \$ -           Total         \$ 882.00         \$ 882.00           NET Income         \$ 4,578.00         \$ 3,178.00         \$ 2,310.00                                                                                                                                                                                                                                                                                                                                                                                                                                                                                                                                                                                                                                                                                                                                                                                                                                                                                                                                                                                                                                                                                                                                                                                                                                                                                                                                                                                                                                                                                                                                                                                                                                                                                                                                                                                                                                                                                                                                                                                                                                                                                                                     | Property Management                   |             |             |             |     |       |               |             |     |   |
| Elevator service \$ - \$ - \$ - Total \$ 882.00 \$ 882.00 \$ 882.00 \$ 882.00 \$ 882.00 \$ 882.00 \$ 882.00 \$ 882.00 \$ 882.00 \$ 882.00 \$ 882.00 \$ 882.00 \$ 882.00 \$ 882.00 \$ 882.00 \$ 882.00 \$ 882.00 \$ 882.00 \$ 882.00 \$ 882.00 \$ 882.00 \$ 882.00 \$ 882.00 \$ 882.00 \$ 882.00 \$ 882.00 \$ 882.00 \$ 882.00 \$ 882.00 \$ 882.00 \$ 882.00 \$ 882.00 \$ 882.00 \$ 882.00 \$ 882.00 \$ 882.00 \$ 882.00 \$ 882.00 \$ 882.00 \$ 882.00 \$ 882.00 \$ 882.00 \$ 882.00 \$ 882.00 \$ 882.00 \$ 882.00 \$ 882.00 \$ 882.00 \$ 882.00 \$ 882.00 \$ 882.00 \$ 882.00 \$ 882.00 \$ 882.00 \$ 882.00 \$ 882.00 \$ 882.00 \$ 882.00 \$ 882.00 \$ 882.00 \$ 882.00 \$ 882.00 \$ 882.00 \$ 882.00 \$ 882.00 \$ 882.00 \$ 882.00 \$ 882.00 \$ 882.00 \$ 882.00 \$ 882.00 \$ 882.00 \$ 882.00 \$ 882.00 \$ 882.00 \$ 882.00 \$ 882.00 \$ 882.00 \$ 882.00 \$ 882.00 \$ 882.00 \$ 882.00 \$ 882.00 \$ 882.00 \$ 882.00 \$ 882.00 \$ 882.00 \$ 882.00 \$ 882.00 \$ 882.00 \$ 882.00 \$ 882.00 \$ 882.00 \$ 882.00 \$ 882.00 \$ 882.00 \$ 882.00 \$ 882.00 \$ 882.00 \$ 882.00 \$ 882.00 \$ 882.00 \$ 882.00 \$ 882.00 \$ 882.00 \$ 882.00 \$ 882.00 \$ 882.00 \$ 882.00 \$ 882.00 \$ 882.00 \$ 882.00 \$ 882.00 \$ 882.00 \$ 882.00 \$ 882.00 \$ 882.00 \$ 882.00 \$ 882.00 \$ 882.00 \$ 882.00 \$ 882.00 \$ 882.00 \$ 882.00 \$ 882.00 \$ 882.00 \$ 882.00 \$ 882.00 \$ 882.00 \$ 882.00 \$ 882.00 \$ 882.00 \$ 882.00 \$ 882.00 \$ 882.00 \$ 882.00 \$ 882.00 \$ 882.00 \$ 882.00 \$ 882.00 \$ 882.00 \$ 882.00 \$ 882.00 \$ 882.00 \$ 882.00 \$ 882.00 \$ 882.00 \$ 882.00 \$ 882.00 \$ 882.00 \$ 882.00 \$ 882.00 \$ 882.00 \$ 882.00 \$ 882.00 \$ 882.00 \$ 882.00 \$ 882.00 \$ 882.00 \$ 882.00 \$ 882.00 \$ 882.00 \$ 882.00 \$ 882.00 \$ 882.00 \$ 882.00 \$ 882.00 \$ 882.00 \$ 882.00 \$ 882.00 \$ 882.00 \$ 882.00 \$ 882.00 \$ 882.00 \$ 882.00 \$ 882.00 \$ 882.00 \$ 882.00 \$ 882.00 \$ 882.00 \$ 882.00 \$ 882.00 \$ 882.00 \$ 882.00 \$ 882.00 \$ 882.00 \$ 882.00 \$ 882.00 \$ 882.00 \$ 882.00 \$ 882.00 \$ 882.00 \$ 882.00 \$ 882.00 \$ 882.00 \$ 882.00 \$ 882.00 \$ 882.00 \$ 882.00 \$ 882.00 \$ 882.00 \$ 882.00 \$ 882.00 \$ 882.00 \$ 882.00 \$ 882.00 \$ 882.00 \$ 882.00 \$ 882.00 \$ 882.00 \$ 882.00 \$ 882.00 \$ 882.00 \$ 882.00 \$ 882.00 \$ 882.00 \$ 882.00 \$ 882.00 \$ 882.00 \$ 882.00 \$ 882.00 \$ 882.00 \$ 882.00 \$ 88 |                                       | \$ -        | \$ -        | \$ -        |     |       |               |             |     |   |
| NET Income \$ 4,578.00 \$ 3,178.00 \$ 2,310.00                                                                                                                                                                                                                                                                                                                                                                                                                                                                                                                                                                                                                                                                                                                                                                                                                                                                                                                                                                                                                                                                                                                                                                                                                                                                                                                                                                                                                                                                                                                                                                                                                                                                                                                                                                                                                                                                                                                                                                                                                                                                                                                                                                                                                                                                                                                    |                                       |             |             | -           |     |       |               |             |     |   |
|                                                                                                                                                                                                                                                                                                                                                                                                                                                                                                                                                                                                                                                                                                                                                                                                                                                                                                                                                                                                                                                                                                                                                                                                                                                                                                                                                                                                                                                                                                                                                                                                                                                                                                                                                                                                                                                                                                                                                                                                                                                                                                                                                                                                                                                                                                                                                                   | Total                                 | \$ 882.00   | \$ 882.00   | \$ 882.00   |     |       |               |             |     |   |
|                                                                                                                                                                                                                                                                                                                                                                                                                                                                                                                                                                                                                                                                                                                                                                                                                                                                                                                                                                                                                                                                                                                                                                                                                                                                                                                                                                                                                                                                                                                                                                                                                                                                                                                                                                                                                                                                                                                                                                                                                                                                                                                                                                                                                                                                                                                                                                   | NET Income                            | \$ 4,578.00 | \$ 3,178.00 | \$ 2,310.00 | -   |       |               |             |     |   |
| Total cost of operation \$ 51.50 OSD / per day                                                                                                                                                                                                                                                                                                                                                                                                                                                                                                                                                                                                                                                                                                                                                                                                                                                                                                                                                                                                                                                                                                                                                                                                                                                                                                                                                                                                                                                                                                                                                                                                                                                                                                                                                                                                                                                                                                                                                                                                                                                                                                                                                                                                                                                                                                                    |                                       |             |             |             | \$  | 31.50 | USD / per day |             |     |   |
|                                                                                                                                                                                                                                                                                                                                                                                                                                                                                                                                                                                                                                                                                                                                                                                                                                                                                                                                                                                                                                                                                                                                                                                                                                                                                                                                                                                                                                                                                                                                                                                                                                                                                                                                                                                                                                                                                                                                                                                                                                                                                                                                                                                                                                                                                                                                                                   |                                       |             |             |             |     |       |               |             |     |   |