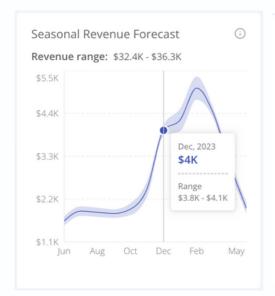

# ONE BEACH STREET

**BUILDING B-1BR** 

| Super Prime                                                                                                                                                                                                                                                                                                                                                                                                                                                                                                                                                                                                                                                                                                                                                                                                                                                                                                                                                                                                                                                                                                                                                                                                                                                                                                                                                                                                                                                                                                                                                                                                                                                                                                                                                                                                                                                                                                                                                                                                                                                                                                                                                                                                                                                                                                                                                       | RETAL PROJECTION ESTIMATE             |             |             |             |     |       |               |             |     |   |
|-------------------------------------------------------------------------------------------------------------------------------------------------------------------------------------------------------------------------------------------------------------------------------------------------------------------------------------------------------------------------------------------------------------------------------------------------------------------------------------------------------------------------------------------------------------------------------------------------------------------------------------------------------------------------------------------------------------------------------------------------------------------------------------------------------------------------------------------------------------------------------------------------------------------------------------------------------------------------------------------------------------------------------------------------------------------------------------------------------------------------------------------------------------------------------------------------------------------------------------------------------------------------------------------------------------------------------------------------------------------------------------------------------------------------------------------------------------------------------------------------------------------------------------------------------------------------------------------------------------------------------------------------------------------------------------------------------------------------------------------------------------------------------------------------------------------------------------------------------------------------------------------------------------------------------------------------------------------------------------------------------------------------------------------------------------------------------------------------------------------------------------------------------------------------------------------------------------------------------------------------------------------------------------------------------------------------------------------------------------------|---------------------------------------|-------------|-------------|-------------|-----|-------|---------------|-------------|-----|---|
| All numbers are in USD                                                                                                                                                                                                                                                                                                                                                                                                                                                                                                                                                                                                                                                                                                                                                                                                                                                                                                                                                                                                                                                                                                                                                                                                                                                                                                                                                                                                                                                                                                                                                                                                                                                                                                                                                                                                                                                                                                                                                                                                                                                                                                                                                                                                                                                                                                                                            | ONE BEACH STR                         | FFT /       | BUILE       | ING         | 3-1 | BR    |               |             |     |   |
| S                                                                                                                                                                                                                                                                                                                                                                                                                                                                                                                                                                                                                                                                                                                                                                                                                                                                                                                                                                                                                                                                                                                                                                                                                                                                                                                                                                                                                                                                                                                                                                                                                                                                                                                                                                                                                                                                                                                                                                                                                                                                                                                                                                                                                                                                                                                                                                 | ONE BEACH SIN                         | /           | DOILL       |             | · · |       |               |             |     |   |
| S                                                                                                                                                                                                                                                                                                                                                                                                                                                                                                                                                                                                                                                                                                                                                                                                                                                                                                                                                                                                                                                                                                                                                                                                                                                                                                                                                                                                                                                                                                                                                                                                                                                                                                                                                                                                                                                                                                                                                                                                                                                                                                                                                                                                                                                                                                                                                                 | All numbers are in USD                | Daily Pates |             |             |     |       |               |             |     |   |
| Super Prime                                                                                                                                                                                                                                                                                                                                                                                                                                                                                                                                                                                                                                                                                                                                                                                                                                                                                                                                                                                                                                                                                                                                                                                                                                                                                                                                                                                                                                                                                                                                                                                                                                                                                                                                                                                                                                                                                                                                                                                                                                                                                                                                                                                                                                                                                                                                                       |                                       |             | LISD        |             | -   |       |               |             |     |   |
| Prime                                                                                                                                                                                                                                                                                                                                                                                                                                                                                                                                                                                                                                                                                                                                                                                                                                                                                                                                                                                                                                                                                                                                                                                                                                                                                                                                                                                                                                                                                                                                                                                                                                                                                                                                                                                                                                                                                                                                                                                                                                                                                                                                                                                                                                                                                                                                                             |                                       |             |             | Average     |     |       |               |             |     |   |
| May 22nd to November 6th \$ 3,192.00 USD 50 % AVERAGE OCCUPANCY RATE 70 % January 30 to Mar 27 \$ 5,460.00 USD 100 % AVERAGE OCCUPANCY RATE 70 % Mar 27 to May 22 \$ 4,060.00 USD 83 % TOTAL NIGHTS BOOKED 254 TOTAL NIGHTS BOOKED 254 TOTAL Societies of the projected \$ 5,460.00 \$ 4,060.00 \$ 3,192.00 \$ ANNUAL EXPENSES IN USD: USD USD USD 4882.00 \$ 882.00 \$ 882.00 \$ 882.00 \$ 882.00 \$ 882.00 \$ 882.00 \$ 882.00 \$ 882.00 \$ 882.00 \$ 882.00 \$ 882.00 \$ 882.00 \$ 882.00 \$ 882.00 \$ 882.00 \$ 882.00 \$ 882.00 \$ 882.00 \$ 882.00 \$ 882.00 \$ 882.00 \$ 882.00 \$ 882.00 \$ 882.00 \$ 882.00 \$ 882.00 \$ 882.00 \$ 882.00 \$ 882.00 \$ 882.00 \$ 882.00 \$ 882.00 \$ 882.00 \$ 882.00 \$ 882.00 \$ 882.00 \$ 882.00 \$ 882.00 \$ 882.00 \$ 882.00 \$ 882.00 \$ 882.00 \$ 882.00 \$ 882.00 \$ 882.00 \$ 882.00 \$ 882.00 \$ 882.00 \$ 882.00 \$ 882.00 \$ 882.00 \$ 882.00 \$ 882.00 \$ 882.00 \$ 882.00 \$ 882.00 \$ 882.00 \$ 882.00 \$ 882.00 \$ 882.00 \$ 882.00 \$ 882.00 \$ 882.00 \$ 882.00 \$ 882.00 \$ 882.00 \$ 882.00 \$ 882.00 \$ 882.00 \$ 882.00 \$ 882.00 \$ 882.00 \$ 882.00 \$ 882.00 \$ 882.00 \$ 882.00 \$ 882.00 \$ 882.00 \$ 882.00 \$ 882.00 \$ 882.00 \$ 882.00 \$ 882.00 \$ 882.00 \$ 882.00 \$ 882.00 \$ 882.00 \$ 882.00 \$ 882.00 \$ 882.00 \$ 882.00 \$ 882.00 \$ 882.00 \$ 882.00 \$ 882.00 \$ 882.00 \$ 882.00 \$ 882.00 \$ 882.00 \$ 882.00 \$ 882.00 \$ 882.00 \$ 882.00 \$ 882.00 \$ 882.00 \$ 882.00 \$ 882.00 \$ 882.00 \$ 882.00 \$ 882.00 \$ 882.00 \$ 882.00 \$ 882.00 \$ 882.00 \$ 882.00 \$ 882.00 \$ 882.00 \$ 882.00 \$ 882.00 \$ 882.00 \$ 882.00 \$ 882.00 \$ 882.00 \$ 882.00 \$ 882.00 \$ 882.00 \$ 882.00 \$ 882.00 \$ 882.00 \$ 882.00 \$ 882.00 \$ 882.00 \$ 882.00 \$ 882.00 \$ 882.00 \$ 882.00 \$ 882.00 \$ 882.00 \$ 882.00 \$ 882.00 \$ 882.00 \$ 882.00 \$ 882.00 \$ 882.00 \$ 882.00 \$ 882.00 \$ 882.00 \$ 882.00 \$ 882.00 \$ 882.00 \$ 882.00 \$ 882.00 \$ 882.00 \$ 882.00 \$ 882.00 \$ 882.00 \$ 882.00 \$ 882.00 \$ 882.00 \$ 882.00 \$ 882.00 \$ 882.00 \$ 882.00 \$ 882.00 \$ 882.00 \$ 882.00 \$ 882.00 \$ 882.00 \$ 882.00 \$ 882.00 \$ 882.00 \$ 882.00 \$ 882.00 \$ 882.00 \$ 882.00 \$ 882.00 \$ 882.00 \$ 882.00 \$ 882.00 \$ 882.00 \$ 882.00 \$ 882.00 \$ 882.00 \$ 882.00 \$ 882.00 \$ 882.00 \$ 882.00 \$ 882.00 \$ 882.00 \$ 882                               | •                                     |             |             |             |     |       |               |             |     |   |
| Dec 4 to Jan 2                                                                                                                                                                                                                                                                                                                                                                                                                                                                                                                                                                                                                                                                                                                                                                                                                                                                                                                                                                                                                                                                                                                                                                                                                                                                                                                                                                                                                                                                                                                                                                                                                                                                                                                                                                                                                                                                                                                                                                                                                                                                                                                                                                                                                                                                                                                                                    | Holidays are 100% occupied            |             |             |             |     |       |               |             |     |   |
| Dec 4 to Jan 2                                                                                                                                                                                                                                                                                                                                                                                                                                                                                                                                                                                                                                                                                                                                                                                                                                                                                                                                                                                                                                                                                                                                                                                                                                                                                                                                                                                                                                                                                                                                                                                                                                                                                                                                                                                                                                                                                                                                                                                                                                                                                                                                                                                                                                                                                                                                                    |                                       |             |             |             |     |       |               |             |     |   |
| Same                                                                                                                                                                                                                                                                                                                                                                                                                                                                                                                                                                                                                                                                                                                                                                                                                                                                                                                                                                                                                                                                                                                                                                                                                                                                                                                                                                                                                                                                                                                                                                                                                                                                                                                                                                                                                                                                                                                                                                                                                                                                                                                                                                                                                                                                                                                                                              | May 22nd to November 6th              | \$ 3,192.00 | USD         | 50          | %   |       |               |             |     |   |
| Mar 27 to May 22                                                                                                                                                                                                                                                                                                                                                                                                                                                                                                                                                                                                                                                                                                                                                                                                                                                                                                                                                                                                                                                                                                                                                                                                                                                                                                                                                                                                                                                                                                                                                                                                                                                                                                                                                                                                                                                                                                                                                                                                                                                                                                                                                                                                                                                                                                                                                  | Dec 4 to Jan 2                        | \$ 5,460.00 | USD         | 100         | %   |       | AVERAGE OCCU  | IPANCY RATE | 70  | % |
| Total Gross Income projected   \$ 5,460.00   \$ 4,060.00   \$ 3,192.00                                                                                                                                                                                                                                                                                                                                                                                                                                                                                                                                                                                                                                                                                                                                                                                                                                                                                                                                                                                                                                                                                                                                                                                                                                                                                                                                                                                                                                                                                                                                                                                                                                                                                                                                                                                                                                                                                                                                                                                                                                                                                                                                                                                                                                                                                            | January 30 to Mar 27                  | \$ 5,460.00 | USD         | 100         | 96  |       |               |             |     |   |
| ANNUAL EXPENSES IN USD: USD USD USD HOA Association Fee \$ 882.00 \$ 882.00 \$ 882.00 \$ 882.00 \$ 882.00 \$ 882.00 \$ 882.00 \$ 882.00 \$ 882.00 \$ 882.00 \$ 882.00 \$ 882.00 \$ 882.00 \$ 882.00 \$ 882.00 \$ 882.00 \$ 882.00 \$ 882.00 \$ 882.00 \$ 882.00 \$ 882.00 \$ 882.00 \$ 882.00 \$ 882.00 \$ 882.00 \$ 882.00 \$ 882.00 \$ 882.00 \$ 882.00 \$ 882.00 \$ 882.00 \$ 882.00 \$ 882.00 \$ 882.00 \$ 882.00 \$ 882.00 \$ 882.00 \$ 882.00 \$ 882.00 \$ 882.00 \$ 882.00 \$ 882.00 \$ 882.00 \$ 882.00 \$ 882.00 \$ 882.00 \$ 882.00 \$ 882.00 \$ 882.00 \$ 882.00 \$ 882.00 \$ 882.00 \$ 882.00 \$ 882.00 \$ 882.00 \$ 882.00 \$ 882.00 \$ 882.00 \$ 882.00 \$ 882.00 \$ 882.00 \$ 882.00 \$ 882.00 \$ 882.00 \$ 882.00 \$ 882.00 \$ 882.00 \$ 882.00 \$ 882.00 \$ 882.00 \$ 882.00 \$ 882.00 \$ 882.00 \$ 882.00 \$ 882.00 \$ 882.00 \$ 882.00 \$ 882.00 \$ 882.00 \$ 882.00 \$ 882.00 \$ 882.00 \$ 882.00 \$ 882.00 \$ 882.00 \$ 882.00 \$ 882.00 \$ 882.00 \$ 882.00 \$ 882.00 \$ 882.00 \$ 882.00 \$ 882.00 \$ 882.00 \$ 882.00 \$ 882.00 \$ 882.00 \$ 882.00 \$ 882.00 \$ 882.00 \$ 882.00 \$ 882.00 \$ 882.00 \$ 882.00 \$ 882.00 \$ 882.00 \$ 882.00 \$ 882.00 \$ 882.00 \$ 882.00 \$ 882.00 \$ 882.00 \$ 882.00 \$ 882.00 \$ 882.00 \$ 882.00 \$ 882.00 \$ 882.00 \$ 882.00 \$ 882.00 \$ 882.00 \$ 882.00 \$ 882.00 \$ 882.00 \$ 882.00 \$ 882.00 \$ 882.00 \$ 882.00 \$ 882.00 \$ 882.00 \$ 882.00 \$ 882.00 \$ 882.00 \$ 882.00 \$ 882.00 \$ 882.00 \$ 882.00 \$ 882.00 \$ 882.00 \$ 882.00 \$ 882.00 \$ 882.00 \$ 882.00 \$ 882.00 \$ 882.00 \$ 882.00 \$ 882.00 \$ 882.00 \$ 882.00 \$ 882.00 \$ 882.00 \$ 882.00 \$ 882.00 \$ 882.00 \$ 882.00 \$ 882.00 \$ 882.00 \$ 882.00 \$ 882.00 \$ 882.00 \$ 882.00 \$ 882.00 \$ 882.00 \$ 882.00 \$ 882.00 \$ 882.00 \$ 882.00 \$ 882.00 \$ 882.00 \$ 882.00 \$ 882.00 \$ 882.00 \$ 882.00 \$ 882.00 \$ 882.00 \$ 882.00 \$ 882.00 \$ 882.00 \$ 882.00 \$ 882.00 \$ 882.00 \$ 882.00 \$ 882.00 \$ 882.00 \$ 882.00 \$ 882.00 \$ 882.00 \$ 882.00 \$ 882.00 \$ 882.00 \$ 882.00 \$ 882.00 \$ 882.00 \$ 882.00 \$ 882.00 \$ 882.00 \$ 882.00 \$ 882.00 \$ 882.00 \$ 882.00 \$ 882.00 \$ 882.00 \$ 882.00 \$ 882.00 \$ 882.00 \$ 882.00 \$ 882.00 \$ 882.00 \$ 882.00 \$ 882.00 \$ 882.00 \$ 882.00 \$ 882.00 \$ 882.00 \$ 882.00 \$ 882.00 \$ 882.00 \$ 882.00 \$ 882.00 \$ 882.00 \$ 882.00 \$      | Mar 27 to May 22                      | \$ 4,060.00 | USD         | 83          | %   |       | TOTAL NIGHTS  | BOOKED      | 254 |   |
| ANNUAL EXPENSES IN USD: USD USD USD HOA Association Fee \$ 882.00 \$ 882.00 \$ 882.00 \$ 882.00 \$ 882.00 \$ 882.00 \$ 882.00 \$ 882.00 \$ 882.00 \$ 882.00 \$ 882.00 \$ 882.00 \$ 882.00 \$ 882.00 \$ 882.00 \$ 882.00 \$ 882.00 \$ 882.00 \$ 882.00 \$ 882.00 \$ 882.00 \$ 882.00 \$ 882.00 \$ 882.00 \$ 882.00 \$ 882.00 \$ 882.00 \$ 882.00 \$ 882.00 \$ 882.00 \$ 882.00 \$ 882.00 \$ 882.00 \$ 882.00 \$ 882.00 \$ 882.00 \$ 882.00 \$ 882.00 \$ 882.00 \$ 882.00 \$ 882.00 \$ 882.00 \$ 882.00 \$ 882.00 \$ 882.00 \$ 882.00 \$ 882.00 \$ 882.00 \$ 882.00 \$ 882.00 \$ 882.00 \$ 882.00 \$ 882.00 \$ 882.00 \$ 882.00 \$ 882.00 \$ 882.00 \$ 882.00 \$ 882.00 \$ 882.00 \$ 882.00 \$ 882.00 \$ 882.00 \$ 882.00 \$ 882.00 \$ 882.00 \$ 882.00 \$ 882.00 \$ 882.00 \$ 882.00 \$ 882.00 \$ 882.00 \$ 882.00 \$ 882.00 \$ 882.00 \$ 882.00 \$ 882.00 \$ 882.00 \$ 882.00 \$ 882.00 \$ 882.00 \$ 882.00 \$ 882.00 \$ 882.00 \$ 882.00 \$ 882.00 \$ 882.00 \$ 882.00 \$ 882.00 \$ 882.00 \$ 882.00 \$ 882.00 \$ 882.00 \$ 882.00 \$ 882.00 \$ 882.00 \$ 882.00 \$ 882.00 \$ 882.00 \$ 882.00 \$ 882.00 \$ 882.00 \$ 882.00 \$ 882.00 \$ 882.00 \$ 882.00 \$ 882.00 \$ 882.00 \$ 882.00 \$ 882.00 \$ 882.00 \$ 882.00 \$ 882.00 \$ 882.00 \$ 882.00 \$ 882.00 \$ 882.00 \$ 882.00 \$ 882.00 \$ 882.00 \$ 882.00 \$ 882.00 \$ 882.00 \$ 882.00 \$ 882.00 \$ 882.00 \$ 882.00 \$ 882.00 \$ 882.00 \$ 882.00 \$ 882.00 \$ 882.00 \$ 882.00 \$ 882.00 \$ 882.00 \$ 882.00 \$ 882.00 \$ 882.00 \$ 882.00 \$ 882.00 \$ 882.00 \$ 882.00 \$ 882.00 \$ 882.00 \$ 882.00 \$ 882.00 \$ 882.00 \$ 882.00 \$ 882.00 \$ 882.00 \$ 882.00 \$ 882.00 \$ 882.00 \$ 882.00 \$ 882.00 \$ 882.00 \$ 882.00 \$ 882.00 \$ 882.00 \$ 882.00 \$ 882.00 \$ 882.00 \$ 882.00 \$ 882.00 \$ 882.00 \$ 882.00 \$ 882.00 \$ 882.00 \$ 882.00 \$ 882.00 \$ 882.00 \$ 882.00 \$ 882.00 \$ 882.00 \$ 882.00 \$ 882.00 \$ 882.00 \$ 882.00 \$ 882.00 \$ 882.00 \$ 882.00 \$ 882.00 \$ 882.00 \$ 882.00 \$ 882.00 \$ 882.00 \$ 882.00 \$ 882.00 \$ 882.00 \$ 882.00 \$ 882.00 \$ 882.00 \$ 882.00 \$ 882.00 \$ 882.00 \$ 882.00 \$ 882.00 \$ 882.00 \$ 882.00 \$ 882.00 \$ 882.00 \$ 882.00 \$ 882.00 \$ 882.00 \$ 882.00 \$ 882.00 \$ 882.00 \$ 882.00 \$ 882.00 \$ 882.00 \$ 882.00 \$ 882.00 \$ 882.00 \$ 882.00 \$ 882.00 \$ 882.00 \$ 882.00 \$ 882.00 \$ 882.00 \$ 882.00 \$ 882.00 \$      |                                       |             |             |             |     |       |               |             |     |   |
| HOA Association Fee \$ 882.00 \$ 882.00 \$ 882.00 \$ 882.00 \$ 882.00 \$ 882.00 \$ 882.00 \$ 882.00 \$ 882.00 \$ 882.00 \$ 882.00 \$ 882.00 \$ 882.00 \$ 882.00 \$ 882.00 \$ 882.00 \$ 882.00 \$ 882.00 \$ 882.00 \$ 882.00 \$ 882.00 \$ 882.00 \$ 882.00 \$ 882.00 \$ 882.00 \$ 882.00 \$ 882.00 \$ 882.00 \$ 882.00 \$ 882.00 \$ 882.00 \$ 882.00 \$ 882.00 \$ 882.00 \$ 882.00 \$ 882.00 \$ 882.00 \$ 882.00 \$ 882.00 \$ 882.00 \$ 882.00 \$ 882.00 \$ 882.00 \$ 882.00 \$ 882.00 \$ 882.00 \$ 882.00 \$ 882.00 \$ 882.00 \$ 882.00 \$ 882.00 \$ 882.00 \$ 882.00 \$ 882.00 \$ 882.00 \$ 882.00 \$ 882.00 \$ 882.00 \$ 882.00 \$ 882.00 \$ 882.00 \$ 882.00 \$ 882.00 \$ 882.00 \$ 882.00 \$ 882.00 \$ 882.00 \$ 882.00 \$ 882.00 \$ 882.00 \$ 882.00 \$ 882.00 \$ 882.00 \$ 882.00 \$ 882.00 \$ 882.00 \$ 882.00 \$ 882.00 \$ 882.00 \$ 882.00 \$ 882.00 \$ 882.00 \$ 882.00 \$ 882.00 \$ 882.00 \$ 882.00 \$ 882.00 \$ 882.00 \$ 882.00 \$ 882.00 \$ 882.00 \$ 882.00 \$ 882.00 \$ 882.00 \$ 882.00 \$ 882.00 \$ 882.00 \$ 882.00 \$ 882.00 \$ 882.00 \$ 882.00 \$ 882.00 \$ 882.00 \$ 882.00 \$ 882.00 \$ 882.00 \$ 882.00 \$ 882.00 \$ 882.00 \$ 882.00 \$ 882.00 \$ 882.00 \$ 882.00 \$ 882.00 \$ 882.00 \$ 882.00 \$ 882.00 \$ 882.00 \$ 882.00 \$ 882.00 \$ 882.00 \$ 882.00 \$ 882.00 \$ 882.00 \$ 882.00 \$ 882.00 \$ 882.00 \$ 882.00 \$ 882.00 \$ 882.00 \$ 882.00 \$ 882.00 \$ 882.00 \$ 882.00 \$ 882.00 \$ 882.00 \$ 882.00 \$ 882.00 \$ 882.00 \$ 882.00 \$ 882.00 \$ 882.00 \$ 882.00 \$ 882.00 \$ 882.00 \$ 882.00 \$ 882.00 \$ 882.00 \$ 882.00 \$ 882.00 \$ 882.00 \$ 882.00 \$ 882.00 \$ 882.00 \$ 882.00 \$ 882.00 \$ 882.00 \$ 882.00 \$ 882.00 \$ 882.00 \$ 882.00 \$ 882.00 \$ 882.00 \$ 882.00 \$ 882.00 \$ 882.00 \$ 882.00 \$ 882.00 \$ 882.00 \$ 882.00 \$ 882.00 \$ 882.00 \$ 882.00 \$ 882.00 \$ 882.00 \$ 882.00 \$ 882.00 \$ 882.00 \$ 882.00 \$ 882.00 \$ 882.00 \$ 882.00 \$ 882.00 \$ 882.00 \$ 882.00 \$ 882.00 \$ 882.00 \$ 882.00 \$ 882.00 \$ 882.00 \$ 882.00 \$ 882.00 \$ 882.00 \$ 882.00 \$ 882.00 \$ 882.00 \$ 882.00 \$ 882.00 \$ 882.00 \$ 882.00 \$ 882.00 \$ 882.00 \$ 882.00 \$ 882.00 \$ 882.00 \$ 882.00 \$ 882.00 \$ 882.00 \$ 882.00 \$ 882.00 \$ 882.00 \$ 882.00 \$ 882.00 \$ 882.00 \$ 882.00 \$ 882.00 \$ 882.00 \$ 882.00 \$ 882.00 \$ 882.00 \$ 882.00 \$ 882.00 \$ 882.00 \$ 882.00 \$ 882.00 \$  | Total Gross Income projected          | \$ 5,460.00 | \$ 4,060.00 | \$ 3,192.00 |     |       |               |             |     |   |
| Telephone TV & Internet Repairs / Replacement / Miscellaneous Electricity Annual Property Tax Annual Trust Adm. Fee Propane Gas Lawn / Pool / Maid Water Property Management Security Monitoring and Service \$ - \$ - \$ - \$ - \$ - \$ - \$ - \$ - \$ - \$ -                                                                                                                                                                                                                                                                                                                                                                                                                                                                                                                                                                                                                                                                                                                                                                                                                                                                                                                                                                                                                                                                                                                                                                                                                                                                                                                                                                                                                                                                                                                                                                                                                                                                                                                                                                                                                                                                                                                                                                                                                                                                                                    | ANNUAL EXPENSES IN USD:               | USD         | USD         | USD         | -   |       |               |             |     |   |
| TV & Internet  Repairs / Replacement / Miscellaneous  Electricity  Annual Property Tax  Annual Trust Adm. Fee  Propane Gas  Lawn / Pool / Maid  Water  Property Management  Security Monitoring and Service  \$ - \$ - \$ - \$ - \$ - \$ - \$ - \$ - \$ - \$                                                                                                                                                                                                                                                                                                                                                                                                                                                                                                                                                                                                                                                                                                                                                                                                                                                                                                                                                                                                                                                                                                                                                                                                                                                                                                                                                                                                                                                                                                                                                                                                                                                                                                                                                                                                                                                                                                                                                                                                                                                                                                      | HOA Association Fee                   | \$ 882.00   | \$ 882.00   | \$ 882.00   |     |       |               |             |     |   |
| Repairs / Replacement / Miscellaneous       Electricity         Annual Property Tax       Annual Trust Adm. Fee         Propane Gas       Lawn / Pool / Maid         Water       Property Management         Security Monitoring and Service       \$ - \$ - \$ - \$ - \$ Elevator service         Total       \$ 882.00       \$ 882.00         NET Income       \$ 4,578.00       \$ 3,178.00       \$ 2,310.00                                                                                                                                                                                                                                                                                                                                                                                                                                                                                                                                                                                                                                                                                                                                                                                                                                                                                                                                                                                                                                                                                                                                                                                                                                                                                                                                                                                                                                                                                                                                                                                                                                                                                                                                                                                                                                                                                                                                                 | Telephone                             |             |             |             |     |       |               |             |     |   |
| Electricity  Annual Property Tax  Annual Trust Adm. Fee  Propane Gas  Lawn / Pool / Maid  Water  Property Management  Security Monitoring and Service \$ - \$ - \$ - \$ - \$ Elevator service \$ - \$ - \$ - \$ - \$ - \$ Total  NET Income  \$ 4,578.00 \$ 3,178.00 \$ 2,310.00                                                                                                                                                                                                                                                                                                                                                                                                                                                                                                                                                                                                                                                                                                                                                                                                                                                                                                                                                                                                                                                                                                                                                                                                                                                                                                                                                                                                                                                                                                                                                                                                                                                                                                                                                                                                                                                                                                                                                                                                                                                                                  | TV & Internet                         |             |             |             |     |       |               |             |     |   |
| Annual Property Tax  Annual Trust Adm. Fee  Propane Gas  Lawn / Pool / Maid  Water  Property Management  Security Monitoring and Service \$ - \$ - \$ - \$ - \$ - \$ - \$ - \$ - \$ - \$                                                                                                                                                                                                                                                                                                                                                                                                                                                                                                                                                                                                                                                                                                                                                                                                                                                                                                                                                                                                                                                                                                                                                                                                                                                                                                                                                                                                                                                                                                                                                                                                                                                                                                                                                                                                                                                                                                                                                                                                                                                                                                                                                                          | Repairs / Replacement / Miscellaneous |             |             |             |     |       |               |             |     |   |
| Annual Trust Adm. Fee                                                                                                                                                                                                                                                                                                                                                                                                                                                                                                                                                                                                                                                                                                                                                                                                                                                                                                                                                                                                                                                                                                                                                                                                                                                                                                                                                                                                                                                                                                                                                                                                                                                                                                                                                                                                                                                                                                                                                                                                                                                                                                                                                                                                                                                                                                                                             | Electricity                           |             |             |             |     |       |               |             |     |   |
| Annual Trust Adm. Fee                                                                                                                                                                                                                                                                                                                                                                                                                                                                                                                                                                                                                                                                                                                                                                                                                                                                                                                                                                                                                                                                                                                                                                                                                                                                                                                                                                                                                                                                                                                                                                                                                                                                                                                                                                                                                                                                                                                                                                                                                                                                                                                                                                                                                                                                                                                                             | Annual Property Tax                   |             |             |             |     |       |               |             |     |   |
| Lawn / Pool / Maid       Water         Property Management       Security Monitoring and Service       \$ - \$ - \$ - \$ - \$ - \$ - \$ - \$ - \$ - \$ -                                                                                                                                                                                                                                                                                                                                                                                                                                                                                                                                                                                                                                                                                                                                                                                                                                                                                                                                                                                                                                                                                                                                                                                                                                                                                                                                                                                                                                                                                                                                                                                                                                                                                                                                                                                                                                                                                                                                                                                                                                                                                                                                                                                                          |                                       |             |             |             |     |       |               |             |     |   |
| Water         Property Management         Security Monitoring and Service         \$ - \$ - \$ - \$         Security Monitoring and Service         \$ - \$ - \$ - \$         Security Monitoring and Service         \$ - \$ - \$ - \$ - \$         Security Monitoring and Service         \$ - \$ - \$ - \$ - \$ - \$         Security Monitoring and Service         \$ - \$ - \$ - \$ - \$ - \$ - \$         Security Monitoring and Service         \$ - \$ - \$ - \$ - \$ - \$ - \$ - \$ - \$ - \$ -                                                                                                                                                                                                                                                                                                                                                                                                                                                                                                                                                                                                                                                                                                                                                                                                                                                                                                                                                                                                                                                                                                                                                                                                                                                                                                                                                                                                                                                                                                                                                                                                                                                                                                                                                                                                                                                       | Propane Gas                           |             |             |             |     |       |               |             |     |   |
| Property Management         Security Monitoring and Service         \$ - \$ - \$ -           Selevator service         \$ - \$ - \$ -           Total         \$ 882.00         \$ 882.00           NET Income         \$ 4,578.00         \$ 3,178.00         \$ 2,310.00                                                                                                                                                                                                                                                                                                                                                                                                                                                                                                                                                                                                                                                                                                                                                                                                                                                                                                                                                                                                                                                                                                                                                                                                                                                                                                                                                                                                                                                                                                                                                                                                                                                                                                                                                                                                                                                                                                                                                                                                                                                                                        | •                                     |             |             |             |     |       |               |             |     |   |
| Security Monitoring and Service         \$ - \$ - \$ -           Elevator service         \$ - \$ - \$ -           Total         \$ 882.00         \$ 882.00           NET Income         \$ 4,578.00         \$ 3,178.00         \$ 2,310.00                                                                                                                                                                                                                                                                                                                                                                                                                                                                                                                                                                                                                                                                                                                                                                                                                                                                                                                                                                                                                                                                                                                                                                                                                                                                                                                                                                                                                                                                                                                                                                                                                                                                                                                                                                                                                                                                                                                                                                                                                                                                                                                     | Water                                 |             |             |             |     |       |               |             |     |   |
| Security Monitoring and Service         \$ - \$ - \$ -           Elevator service         \$ - \$ - \$ -           Total         \$ 882.00         \$ 882.00           NET Income         \$ 4,578.00         \$ 3,178.00         \$ 2,310.00                                                                                                                                                                                                                                                                                                                                                                                                                                                                                                                                                                                                                                                                                                                                                                                                                                                                                                                                                                                                                                                                                                                                                                                                                                                                                                                                                                                                                                                                                                                                                                                                                                                                                                                                                                                                                                                                                                                                                                                                                                                                                                                     | Property Management                   |             |             |             |     |       |               |             |     |   |
| Elevator service \$ - \$ - \$ - Total \$ 882.00 \$ 882.00 \$ 882.00 \$ 882.00 \$ 882.00 \$ 882.00 \$ 882.00 \$ 882.00 \$ 882.00 \$ 882.00 \$ 882.00 \$ 882.00 \$ 882.00 \$ 882.00 \$ 882.00 \$ 882.00 \$ 882.00 \$ 882.00 \$ 882.00 \$ 882.00 \$ 882.00 \$ 882.00 \$ 882.00 \$ 882.00 \$ 882.00 \$ 882.00 \$ 882.00 \$ 882.00 \$ 882.00 \$ 882.00 \$ 882.00 \$ 882.00 \$ 882.00 \$ 882.00 \$ 882.00 \$ 882.00 \$ 882.00 \$ 882.00 \$ 882.00 \$ 882.00 \$ 882.00 \$ 882.00 \$ 882.00 \$ 882.00 \$ 882.00 \$ 882.00 \$ 882.00 \$ 882.00 \$ 882.00 \$ 882.00 \$ 882.00 \$ 882.00 \$ 882.00 \$ 882.00 \$ 882.00 \$ 882.00 \$ 882.00 \$ 882.00 \$ 882.00 \$ 882.00 \$ 882.00 \$ 882.00 \$ 882.00 \$ 882.00 \$ 882.00 \$ 882.00 \$ 882.00 \$ 882.00 \$ 882.00 \$ 882.00 \$ 882.00 \$ 882.00 \$ 882.00 \$ 882.00 \$ 882.00 \$ 882.00 \$ 882.00 \$ 882.00 \$ 882.00 \$ 882.00 \$ 882.00 \$ 882.00 \$ 882.00 \$ 882.00 \$ 882.00 \$ 882.00 \$ 882.00 \$ 882.00 \$ 882.00 \$ 882.00 \$ 882.00 \$ 882.00 \$ 882.00 \$ 882.00 \$ 882.00 \$ 882.00 \$ 882.00 \$ 882.00 \$ 882.00 \$ 882.00 \$ 882.00 \$ 882.00 \$ 882.00 \$ 882.00 \$ 882.00 \$ 882.00 \$ 882.00 \$ 882.00 \$ 882.00 \$ 882.00 \$ 882.00 \$ 882.00 \$ 882.00 \$ 882.00 \$ 882.00 \$ 882.00 \$ 882.00 \$ 882.00 \$ 882.00 \$ 882.00 \$ 882.00 \$ 882.00 \$ 882.00 \$ 882.00 \$ 882.00 \$ 882.00 \$ 882.00 \$ 882.00 \$ 882.00 \$ 882.00 \$ 882.00 \$ 882.00 \$ 882.00 \$ 882.00 \$ 882.00 \$ 882.00 \$ 882.00 \$ 882.00 \$ 882.00 \$ 882.00 \$ 882.00 \$ 882.00 \$ 882.00 \$ 882.00 \$ 882.00 \$ 882.00 \$ 882.00 \$ 882.00 \$ 882.00 \$ 882.00 \$ 882.00 \$ 882.00 \$ 882.00 \$ 882.00 \$ 882.00 \$ 882.00 \$ 882.00 \$ 882.00 \$ 882.00 \$ 882.00 \$ 882.00 \$ 882.00 \$ 882.00 \$ 882.00 \$ 882.00 \$ 882.00 \$ 882.00 \$ 882.00 \$ 882.00 \$ 882.00 \$ 882.00 \$ 882.00 \$ 882.00 \$ 882.00 \$ 882.00 \$ 882.00 \$ 882.00 \$ 882.00 \$ 882.00 \$ 882.00 \$ 882.00 \$ 882.00 \$ 882.00 \$ 882.00 \$ 882.00 \$ 882.00 \$ 882.00 \$ 882.00 \$ 882.00 \$ 882.00 \$ 882.00 \$ 882.00 \$ 882.00 \$ 882.00 \$ 882.00 \$ 882.00 \$ 882.00 \$ 882.00 \$ 882.00 \$ 882.00 \$ 882.00 \$ 882.00 \$ 882.00 \$ 882.00 \$ 882.00 \$ 882.00 \$ 882.00 \$ 882.00 \$ 882.00 \$ 882.00 \$ 882.00 \$ 882.00 \$ 882.00 \$ 882.00 \$ 882.00 \$ 882.00 \$ 882.00 \$ 882.00 \$ 882.00 \$ 882.00 \$ 882.00 \$ 882.00 \$ 882.00 \$ 88 |                                       | \$ -        | \$ -        | \$ -        |     |       |               |             |     |   |
| NET Income \$ 4,578.00 \$ 3,178.00 \$ 2,310.00                                                                                                                                                                                                                                                                                                                                                                                                                                                                                                                                                                                                                                                                                                                                                                                                                                                                                                                                                                                                                                                                                                                                                                                                                                                                                                                                                                                                                                                                                                                                                                                                                                                                                                                                                                                                                                                                                                                                                                                                                                                                                                                                                                                                                                                                                                                    |                                       |             |             | -           |     |       |               |             |     |   |
|                                                                                                                                                                                                                                                                                                                                                                                                                                                                                                                                                                                                                                                                                                                                                                                                                                                                                                                                                                                                                                                                                                                                                                                                                                                                                                                                                                                                                                                                                                                                                                                                                                                                                                                                                                                                                                                                                                                                                                                                                                                                                                                                                                                                                                                                                                                                                                   | Total                                 | \$ 882.00   | \$ 882.00   | \$ 882.00   |     |       |               |             |     |   |
|                                                                                                                                                                                                                                                                                                                                                                                                                                                                                                                                                                                                                                                                                                                                                                                                                                                                                                                                                                                                                                                                                                                                                                                                                                                                                                                                                                                                                                                                                                                                                                                                                                                                                                                                                                                                                                                                                                                                                                                                                                                                                                                                                                                                                                                                                                                                                                   | NET Income                            | \$ 4,578.00 | \$ 3,178.00 | \$ 2,310.00 | -   |       |               |             |     |   |
| Total cost of operation \$ 51.50 OSD / per day                                                                                                                                                                                                                                                                                                                                                                                                                                                                                                                                                                                                                                                                                                                                                                                                                                                                                                                                                                                                                                                                                                                                                                                                                                                                                                                                                                                                                                                                                                                                                                                                                                                                                                                                                                                                                                                                                                                                                                                                                                                                                                                                                                                                                                                                                                                    |                                       |             |             |             | \$  | 31.50 | USD / per day |             |     |   |
|                                                                                                                                                                                                                                                                                                                                                                                                                                                                                                                                                                                                                                                                                                                                                                                                                                                                                                                                                                                                                                                                                                                                                                                                                                                                                                                                                                                                                                                                                                                                                                                                                                                                                                                                                                                                                                                                                                                                                                                                                                                                                                                                                                                                                                                                                                                                                                   |                                       |             |             |             |     |       |               |             |     |   |