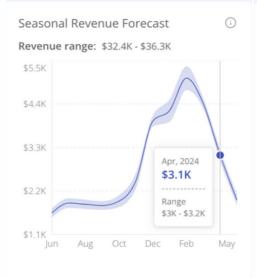

# ONE BEACH STREET

**BUILDING B-1BR** 

| Super Prime                                                                                                                                                                                                                                                                                                                                                                                                                                                                                                                                                                                                                                                                                                                                                                                                                                                                                                                                                                                                                                                                                                                                                                                                                                                                                                                                                                                                                                                                                                                                                                                                                                                                                                                                                                                                                                                                                                                                                                                                                                                                                                                                                                                                                                                                                                                                                       | RETAL PROJECTION ESTIMATE             |             |             |             |     |       |               |             |     |   |
|-------------------------------------------------------------------------------------------------------------------------------------------------------------------------------------------------------------------------------------------------------------------------------------------------------------------------------------------------------------------------------------------------------------------------------------------------------------------------------------------------------------------------------------------------------------------------------------------------------------------------------------------------------------------------------------------------------------------------------------------------------------------------------------------------------------------------------------------------------------------------------------------------------------------------------------------------------------------------------------------------------------------------------------------------------------------------------------------------------------------------------------------------------------------------------------------------------------------------------------------------------------------------------------------------------------------------------------------------------------------------------------------------------------------------------------------------------------------------------------------------------------------------------------------------------------------------------------------------------------------------------------------------------------------------------------------------------------------------------------------------------------------------------------------------------------------------------------------------------------------------------------------------------------------------------------------------------------------------------------------------------------------------------------------------------------------------------------------------------------------------------------------------------------------------------------------------------------------------------------------------------------------------------------------------------------------------------------------------------------------|---------------------------------------|-------------|-------------|-------------|-----|-------|---------------|-------------|-----|---|
| All numbers are in USD                                                                                                                                                                                                                                                                                                                                                                                                                                                                                                                                                                                                                                                                                                                                                                                                                                                                                                                                                                                                                                                                                                                                                                                                                                                                                                                                                                                                                                                                                                                                                                                                                                                                                                                                                                                                                                                                                                                                                                                                                                                                                                                                                                                                                                                                                                                                            | ONE BEACH STR                         | FFT /       | BUILE       | ING         | 3-1 | BR    |               |             |     |   |
| S                                                                                                                                                                                                                                                                                                                                                                                                                                                                                                                                                                                                                                                                                                                                                                                                                                                                                                                                                                                                                                                                                                                                                                                                                                                                                                                                                                                                                                                                                                                                                                                                                                                                                                                                                                                                                                                                                                                                                                                                                                                                                                                                                                                                                                                                                                                                                                 | ONE BEACH SIN                         | /           | DOILL       |             | · · |       |               |             |     |   |
| S                                                                                                                                                                                                                                                                                                                                                                                                                                                                                                                                                                                                                                                                                                                                                                                                                                                                                                                                                                                                                                                                                                                                                                                                                                                                                                                                                                                                                                                                                                                                                                                                                                                                                                                                                                                                                                                                                                                                                                                                                                                                                                                                                                                                                                                                                                                                                                 | All numbers are in USD                | Daily Pates |             |             |     |       |               |             |     |   |
| Super Prime                                                                                                                                                                                                                                                                                                                                                                                                                                                                                                                                                                                                                                                                                                                                                                                                                                                                                                                                                                                                                                                                                                                                                                                                                                                                                                                                                                                                                                                                                                                                                                                                                                                                                                                                                                                                                                                                                                                                                                                                                                                                                                                                                                                                                                                                                                                                                       |                                       |             | LISD        |             | -   |       |               |             |     |   |
| Prime                                                                                                                                                                                                                                                                                                                                                                                                                                                                                                                                                                                                                                                                                                                                                                                                                                                                                                                                                                                                                                                                                                                                                                                                                                                                                                                                                                                                                                                                                                                                                                                                                                                                                                                                                                                                                                                                                                                                                                                                                                                                                                                                                                                                                                                                                                                                                             |                                       |             |             | Average     |     |       |               |             |     |   |
| May 22nd to November 6th \$ 3,192.00 USD 50 % AVERAGE OCCUPANCY RATE 70 % January 30 to Mar 27 \$ 5,460.00 USD 100 % AVERAGE OCCUPANCY RATE 70 % Mar 27 to May 22 \$ 4,060.00 USD 83 % TOTAL NIGHTS BOOKED 254 TOTAL NIGHTS BOOKED 254 TOTAL Societies of the projected \$ 5,460.00 \$ 4,060.00 \$ 3,192.00 \$ ANNUAL EXPENSES IN USD: USD USD USD 4882.00 \$ 882.00 \$ 882.00 \$ 882.00 \$ 882.00 \$ 882.00 \$ 882.00 \$ 882.00 \$ 882.00 \$ 882.00 \$ 882.00 \$ 882.00 \$ 882.00 \$ 882.00 \$ 882.00 \$ 882.00 \$ 882.00 \$ 882.00 \$ 882.00 \$ 882.00 \$ 882.00 \$ 882.00 \$ 882.00 \$ 882.00 \$ 882.00 \$ 882.00 \$ 882.00 \$ 882.00 \$ 882.00 \$ 882.00 \$ 882.00 \$ 882.00 \$ 882.00 \$ 882.00 \$ 882.00 \$ 882.00 \$ 882.00 \$ 882.00 \$ 882.00 \$ 882.00 \$ 882.00 \$ 882.00 \$ 882.00 \$ 882.00 \$ 882.00 \$ 882.00 \$ 882.00 \$ 882.00 \$ 882.00 \$ 882.00 \$ 882.00 \$ 882.00 \$ 882.00 \$ 882.00 \$ 882.00 \$ 882.00 \$ 882.00 \$ 882.00 \$ 882.00 \$ 882.00 \$ 882.00 \$ 882.00 \$ 882.00 \$ 882.00 \$ 882.00 \$ 882.00 \$ 882.00 \$ 882.00 \$ 882.00 \$ 882.00 \$ 882.00 \$ 882.00 \$ 882.00 \$ 882.00 \$ 882.00 \$ 882.00 \$ 882.00 \$ 882.00 \$ 882.00 \$ 882.00 \$ 882.00 \$ 882.00 \$ 882.00 \$ 882.00 \$ 882.00 \$ 882.00 \$ 882.00 \$ 882.00 \$ 882.00 \$ 882.00 \$ 882.00 \$ 882.00 \$ 882.00 \$ 882.00 \$ 882.00 \$ 882.00 \$ 882.00 \$ 882.00 \$ 882.00 \$ 882.00 \$ 882.00 \$ 882.00 \$ 882.00 \$ 882.00 \$ 882.00 \$ 882.00 \$ 882.00 \$ 882.00 \$ 882.00 \$ 882.00 \$ 882.00 \$ 882.00 \$ 882.00 \$ 882.00 \$ 882.00 \$ 882.00 \$ 882.00 \$ 882.00 \$ 882.00 \$ 882.00 \$ 882.00 \$ 882.00 \$ 882.00 \$ 882.00 \$ 882.00 \$ 882.00 \$ 882.00 \$ 882.00 \$ 882.00 \$ 882.00 \$ 882.00 \$ 882.00 \$ 882.00 \$ 882.00 \$ 882.00 \$ 882.00 \$ 882.00 \$ 882.00 \$ 882.00 \$ 882.00 \$ 882.00 \$ 882.00 \$ 882.00 \$ 882.00 \$ 882.00 \$ 882.00 \$ 882.00 \$ 882.00 \$ 882.00 \$ 882.00 \$ 882.00 \$ 882.00 \$ 882.00 \$ 882.00 \$ 882.00 \$ 882.00 \$ 882.00 \$ 882.00 \$ 882.00 \$ 882.00 \$ 882.00 \$ 882.00 \$ 882.00 \$ 882.00 \$ 882.00 \$ 882.00 \$ 882.00 \$ 882.00 \$ 882.00 \$ 882.00 \$ 882.00 \$ 882.00 \$ 882.00 \$ 882.00 \$ 882.00 \$ 882.00 \$ 882.00 \$ 882.00 \$ 882.00 \$ 882.00 \$ 882.00 \$ 882.00 \$ 882.00 \$ 882.00 \$ 882.00 \$ 882.00 \$ 882.00 \$ 882.00 \$ 882.00 \$ 882.00 \$ 882                               | •                                     |             |             |             |     |       |               |             |     |   |
| Dec 4 to Jan 2                                                                                                                                                                                                                                                                                                                                                                                                                                                                                                                                                                                                                                                                                                                                                                                                                                                                                                                                                                                                                                                                                                                                                                                                                                                                                                                                                                                                                                                                                                                                                                                                                                                                                                                                                                                                                                                                                                                                                                                                                                                                                                                                                                                                                                                                                                                                                    | Holidays are 100% occupied            |             |             |             |     |       |               |             |     |   |
| Dec 4 to Jan 2                                                                                                                                                                                                                                                                                                                                                                                                                                                                                                                                                                                                                                                                                                                                                                                                                                                                                                                                                                                                                                                                                                                                                                                                                                                                                                                                                                                                                                                                                                                                                                                                                                                                                                                                                                                                                                                                                                                                                                                                                                                                                                                                                                                                                                                                                                                                                    |                                       |             |             |             |     |       |               |             |     |   |
| Same                                                                                                                                                                                                                                                                                                                                                                                                                                                                                                                                                                                                                                                                                                                                                                                                                                                                                                                                                                                                                                                                                                                                                                                                                                                                                                                                                                                                                                                                                                                                                                                                                                                                                                                                                                                                                                                                                                                                                                                                                                                                                                                                                                                                                                                                                                                                                              | May 22nd to November 6th              | \$ 3,192.00 | USD         | 50          | %   |       |               |             |     |   |
| Mar 27 to May 22                                                                                                                                                                                                                                                                                                                                                                                                                                                                                                                                                                                                                                                                                                                                                                                                                                                                                                                                                                                                                                                                                                                                                                                                                                                                                                                                                                                                                                                                                                                                                                                                                                                                                                                                                                                                                                                                                                                                                                                                                                                                                                                                                                                                                                                                                                                                                  | Dec 4 to Jan 2                        | \$ 5,460.00 | USD         | 100         | %   |       | AVERAGE OCCU  | IPANCY RATE | 70  | % |
| Total Gross Income projected   \$ 5,460.00   \$ 4,060.00   \$ 3,192.00                                                                                                                                                                                                                                                                                                                                                                                                                                                                                                                                                                                                                                                                                                                                                                                                                                                                                                                                                                                                                                                                                                                                                                                                                                                                                                                                                                                                                                                                                                                                                                                                                                                                                                                                                                                                                                                                                                                                                                                                                                                                                                                                                                                                                                                                                            | January 30 to Mar 27                  | \$ 5,460.00 | USD         | 100         | 96  |       |               |             |     |   |
| ANNUAL EXPENSES IN USD: USD USD USD HOA Association Fee \$ 882.00 \$ 882.00 \$ 882.00 \$ 882.00 \$ 882.00 \$ 882.00 \$ 882.00 \$ 882.00 \$ 882.00 \$ 882.00 \$ 882.00 \$ 882.00 \$ 882.00 \$ 882.00 \$ 882.00 \$ 882.00 \$ 882.00 \$ 882.00 \$ 882.00 \$ 882.00 \$ 882.00 \$ 882.00 \$ 882.00 \$ 882.00 \$ 882.00 \$ 882.00 \$ 882.00 \$ 882.00 \$ 882.00 \$ 882.00 \$ 882.00 \$ 882.00 \$ 882.00 \$ 882.00 \$ 882.00 \$ 882.00 \$ 882.00 \$ 882.00 \$ 882.00 \$ 882.00 \$ 882.00 \$ 882.00 \$ 882.00 \$ 882.00 \$ 882.00 \$ 882.00 \$ 882.00 \$ 882.00 \$ 882.00 \$ 882.00 \$ 882.00 \$ 882.00 \$ 882.00 \$ 882.00 \$ 882.00 \$ 882.00 \$ 882.00 \$ 882.00 \$ 882.00 \$ 882.00 \$ 882.00 \$ 882.00 \$ 882.00 \$ 882.00 \$ 882.00 \$ 882.00 \$ 882.00 \$ 882.00 \$ 882.00 \$ 882.00 \$ 882.00 \$ 882.00 \$ 882.00 \$ 882.00 \$ 882.00 \$ 882.00 \$ 882.00 \$ 882.00 \$ 882.00 \$ 882.00 \$ 882.00 \$ 882.00 \$ 882.00 \$ 882.00 \$ 882.00 \$ 882.00 \$ 882.00 \$ 882.00 \$ 882.00 \$ 882.00 \$ 882.00 \$ 882.00 \$ 882.00 \$ 882.00 \$ 882.00 \$ 882.00 \$ 882.00 \$ 882.00 \$ 882.00 \$ 882.00 \$ 882.00 \$ 882.00 \$ 882.00 \$ 882.00 \$ 882.00 \$ 882.00 \$ 882.00 \$ 882.00 \$ 882.00 \$ 882.00 \$ 882.00 \$ 882.00 \$ 882.00 \$ 882.00 \$ 882.00 \$ 882.00 \$ 882.00 \$ 882.00 \$ 882.00 \$ 882.00 \$ 882.00 \$ 882.00 \$ 882.00 \$ 882.00 \$ 882.00 \$ 882.00 \$ 882.00 \$ 882.00 \$ 882.00 \$ 882.00 \$ 882.00 \$ 882.00 \$ 882.00 \$ 882.00 \$ 882.00 \$ 882.00 \$ 882.00 \$ 882.00 \$ 882.00 \$ 882.00 \$ 882.00 \$ 882.00 \$ 882.00 \$ 882.00 \$ 882.00 \$ 882.00 \$ 882.00 \$ 882.00 \$ 882.00 \$ 882.00 \$ 882.00 \$ 882.00 \$ 882.00 \$ 882.00 \$ 882.00 \$ 882.00 \$ 882.00 \$ 882.00 \$ 882.00 \$ 882.00 \$ 882.00 \$ 882.00 \$ 882.00 \$ 882.00 \$ 882.00 \$ 882.00 \$ 882.00 \$ 882.00 \$ 882.00 \$ 882.00 \$ 882.00 \$ 882.00 \$ 882.00 \$ 882.00 \$ 882.00 \$ 882.00 \$ 882.00 \$ 882.00 \$ 882.00 \$ 882.00 \$ 882.00 \$ 882.00 \$ 882.00 \$ 882.00 \$ 882.00 \$ 882.00 \$ 882.00 \$ 882.00 \$ 882.00 \$ 882.00 \$ 882.00 \$ 882.00 \$ 882.00 \$ 882.00 \$ 882.00 \$ 882.00 \$ 882.00 \$ 882.00 \$ 882.00 \$ 882.00 \$ 882.00 \$ 882.00 \$ 882.00 \$ 882.00 \$ 882.00 \$ 882.00 \$ 882.00 \$ 882.00 \$ 882.00 \$ 882.00 \$ 882.00 \$ 882.00 \$ 882.00 \$ 882.00 \$ 882.00 \$ 882.00 \$ 882.00 \$ 882.00 \$ 882.00 \$ 882.00 \$ 882.00 \$      | Mar 27 to May 22                      | \$ 4,060.00 | USD         | 83          | %   |       | TOTAL NIGHTS  | BOOKED      | 254 |   |
| ANNUAL EXPENSES IN USD: USD USD USD HOA Association Fee \$ 882.00 \$ 882.00 \$ 882.00 \$ 882.00 \$ 882.00 \$ 882.00 \$ 882.00 \$ 882.00 \$ 882.00 \$ 882.00 \$ 882.00 \$ 882.00 \$ 882.00 \$ 882.00 \$ 882.00 \$ 882.00 \$ 882.00 \$ 882.00 \$ 882.00 \$ 882.00 \$ 882.00 \$ 882.00 \$ 882.00 \$ 882.00 \$ 882.00 \$ 882.00 \$ 882.00 \$ 882.00 \$ 882.00 \$ 882.00 \$ 882.00 \$ 882.00 \$ 882.00 \$ 882.00 \$ 882.00 \$ 882.00 \$ 882.00 \$ 882.00 \$ 882.00 \$ 882.00 \$ 882.00 \$ 882.00 \$ 882.00 \$ 882.00 \$ 882.00 \$ 882.00 \$ 882.00 \$ 882.00 \$ 882.00 \$ 882.00 \$ 882.00 \$ 882.00 \$ 882.00 \$ 882.00 \$ 882.00 \$ 882.00 \$ 882.00 \$ 882.00 \$ 882.00 \$ 882.00 \$ 882.00 \$ 882.00 \$ 882.00 \$ 882.00 \$ 882.00 \$ 882.00 \$ 882.00 \$ 882.00 \$ 882.00 \$ 882.00 \$ 882.00 \$ 882.00 \$ 882.00 \$ 882.00 \$ 882.00 \$ 882.00 \$ 882.00 \$ 882.00 \$ 882.00 \$ 882.00 \$ 882.00 \$ 882.00 \$ 882.00 \$ 882.00 \$ 882.00 \$ 882.00 \$ 882.00 \$ 882.00 \$ 882.00 \$ 882.00 \$ 882.00 \$ 882.00 \$ 882.00 \$ 882.00 \$ 882.00 \$ 882.00 \$ 882.00 \$ 882.00 \$ 882.00 \$ 882.00 \$ 882.00 \$ 882.00 \$ 882.00 \$ 882.00 \$ 882.00 \$ 882.00 \$ 882.00 \$ 882.00 \$ 882.00 \$ 882.00 \$ 882.00 \$ 882.00 \$ 882.00 \$ 882.00 \$ 882.00 \$ 882.00 \$ 882.00 \$ 882.00 \$ 882.00 \$ 882.00 \$ 882.00 \$ 882.00 \$ 882.00 \$ 882.00 \$ 882.00 \$ 882.00 \$ 882.00 \$ 882.00 \$ 882.00 \$ 882.00 \$ 882.00 \$ 882.00 \$ 882.00 \$ 882.00 \$ 882.00 \$ 882.00 \$ 882.00 \$ 882.00 \$ 882.00 \$ 882.00 \$ 882.00 \$ 882.00 \$ 882.00 \$ 882.00 \$ 882.00 \$ 882.00 \$ 882.00 \$ 882.00 \$ 882.00 \$ 882.00 \$ 882.00 \$ 882.00 \$ 882.00 \$ 882.00 \$ 882.00 \$ 882.00 \$ 882.00 \$ 882.00 \$ 882.00 \$ 882.00 \$ 882.00 \$ 882.00 \$ 882.00 \$ 882.00 \$ 882.00 \$ 882.00 \$ 882.00 \$ 882.00 \$ 882.00 \$ 882.00 \$ 882.00 \$ 882.00 \$ 882.00 \$ 882.00 \$ 882.00 \$ 882.00 \$ 882.00 \$ 882.00 \$ 882.00 \$ 882.00 \$ 882.00 \$ 882.00 \$ 882.00 \$ 882.00 \$ 882.00 \$ 882.00 \$ 882.00 \$ 882.00 \$ 882.00 \$ 882.00 \$ 882.00 \$ 882.00 \$ 882.00 \$ 882.00 \$ 882.00 \$ 882.00 \$ 882.00 \$ 882.00 \$ 882.00 \$ 882.00 \$ 882.00 \$ 882.00 \$ 882.00 \$ 882.00 \$ 882.00 \$ 882.00 \$ 882.00 \$ 882.00 \$ 882.00 \$ 882.00 \$ 882.00 \$ 882.00 \$ 882.00 \$ 882.00 \$ 882.00 \$ 882.00 \$ 882.00 \$ 882.00 \$ 882.00 \$ 882.00 \$ 882.00 \$      |                                       |             |             |             |     |       |               |             |     |   |
| HOA Association Fee \$ 882.00 \$ 882.00 \$ 882.00 \$ 882.00 \$ 882.00 \$ 882.00 \$ 882.00 \$ 882.00 \$ 882.00 \$ 882.00 \$ 882.00 \$ 882.00 \$ 882.00 \$ 882.00 \$ 882.00 \$ 882.00 \$ 882.00 \$ 882.00 \$ 882.00 \$ 882.00 \$ 882.00 \$ 882.00 \$ 882.00 \$ 882.00 \$ 882.00 \$ 882.00 \$ 882.00 \$ 882.00 \$ 882.00 \$ 882.00 \$ 882.00 \$ 882.00 \$ 882.00 \$ 882.00 \$ 882.00 \$ 882.00 \$ 882.00 \$ 882.00 \$ 882.00 \$ 882.00 \$ 882.00 \$ 882.00 \$ 882.00 \$ 882.00 \$ 882.00 \$ 882.00 \$ 882.00 \$ 882.00 \$ 882.00 \$ 882.00 \$ 882.00 \$ 882.00 \$ 882.00 \$ 882.00 \$ 882.00 \$ 882.00 \$ 882.00 \$ 882.00 \$ 882.00 \$ 882.00 \$ 882.00 \$ 882.00 \$ 882.00 \$ 882.00 \$ 882.00 \$ 882.00 \$ 882.00 \$ 882.00 \$ 882.00 \$ 882.00 \$ 882.00 \$ 882.00 \$ 882.00 \$ 882.00 \$ 882.00 \$ 882.00 \$ 882.00 \$ 882.00 \$ 882.00 \$ 882.00 \$ 882.00 \$ 882.00 \$ 882.00 \$ 882.00 \$ 882.00 \$ 882.00 \$ 882.00 \$ 882.00 \$ 882.00 \$ 882.00 \$ 882.00 \$ 882.00 \$ 882.00 \$ 882.00 \$ 882.00 \$ 882.00 \$ 882.00 \$ 882.00 \$ 882.00 \$ 882.00 \$ 882.00 \$ 882.00 \$ 882.00 \$ 882.00 \$ 882.00 \$ 882.00 \$ 882.00 \$ 882.00 \$ 882.00 \$ 882.00 \$ 882.00 \$ 882.00 \$ 882.00 \$ 882.00 \$ 882.00 \$ 882.00 \$ 882.00 \$ 882.00 \$ 882.00 \$ 882.00 \$ 882.00 \$ 882.00 \$ 882.00 \$ 882.00 \$ 882.00 \$ 882.00 \$ 882.00 \$ 882.00 \$ 882.00 \$ 882.00 \$ 882.00 \$ 882.00 \$ 882.00 \$ 882.00 \$ 882.00 \$ 882.00 \$ 882.00 \$ 882.00 \$ 882.00 \$ 882.00 \$ 882.00 \$ 882.00 \$ 882.00 \$ 882.00 \$ 882.00 \$ 882.00 \$ 882.00 \$ 882.00 \$ 882.00 \$ 882.00 \$ 882.00 \$ 882.00 \$ 882.00 \$ 882.00 \$ 882.00 \$ 882.00 \$ 882.00 \$ 882.00 \$ 882.00 \$ 882.00 \$ 882.00 \$ 882.00 \$ 882.00 \$ 882.00 \$ 882.00 \$ 882.00 \$ 882.00 \$ 882.00 \$ 882.00 \$ 882.00 \$ 882.00 \$ 882.00 \$ 882.00 \$ 882.00 \$ 882.00 \$ 882.00 \$ 882.00 \$ 882.00 \$ 882.00 \$ 882.00 \$ 882.00 \$ 882.00 \$ 882.00 \$ 882.00 \$ 882.00 \$ 882.00 \$ 882.00 \$ 882.00 \$ 882.00 \$ 882.00 \$ 882.00 \$ 882.00 \$ 882.00 \$ 882.00 \$ 882.00 \$ 882.00 \$ 882.00 \$ 882.00 \$ 882.00 \$ 882.00 \$ 882.00 \$ 882.00 \$ 882.00 \$ 882.00 \$ 882.00 \$ 882.00 \$ 882.00 \$ 882.00 \$ 882.00 \$ 882.00 \$ 882.00 \$ 882.00 \$ 882.00 \$ 882.00 \$ 882.00 \$ 882.00 \$ 882.00 \$ 882.00 \$ 882.00 \$ 882.00 \$ 882.00 \$ 882.00 \$ 882.00 \$ 882.00 \$ 882.00 \$  | Total Gross Income projected          | \$ 5,460.00 | \$ 4,060.00 | \$ 3,192.00 |     |       |               |             |     |   |
| Telephone TV & Internet Repairs / Replacement / Miscellaneous Electricity Annual Property Tax Annual Trust Adm. Fee Propane Gas Lawn / Pool / Maid Water Property Management Security Monitoring and Service \$ - \$ - \$ - \$ - \$ - \$ - \$ - \$ - \$ - \$ -                                                                                                                                                                                                                                                                                                                                                                                                                                                                                                                                                                                                                                                                                                                                                                                                                                                                                                                                                                                                                                                                                                                                                                                                                                                                                                                                                                                                                                                                                                                                                                                                                                                                                                                                                                                                                                                                                                                                                                                                                                                                                                    | ANNUAL EXPENSES IN USD:               | USD         | USD         | USD         | -   |       |               |             |     |   |
| TV & Internet  Repairs / Replacement / Miscellaneous  Electricity  Annual Property Tax  Annual Trust Adm. Fee  Propane Gas  Lawn / Pool / Maid  Water  Property Management  Security Monitoring and Service  \$ - \$ - \$ - \$ - \$ - \$ - \$ - \$ - \$ - \$                                                                                                                                                                                                                                                                                                                                                                                                                                                                                                                                                                                                                                                                                                                                                                                                                                                                                                                                                                                                                                                                                                                                                                                                                                                                                                                                                                                                                                                                                                                                                                                                                                                                                                                                                                                                                                                                                                                                                                                                                                                                                                      | HOA Association Fee                   | \$ 882.00   | \$ 882.00   | \$ 882.00   |     |       |               |             |     |   |
| Repairs / Replacement / Miscellaneous       Electricity         Annual Property Tax       Annual Trust Adm. Fee         Propane Gas       Lawn / Pool / Maid         Water       Property Management         Security Monitoring and Service       \$ - \$ - \$ - \$ - \$ Elevator service         Total       \$ 882.00       \$ 882.00         NET Income       \$ 4,578.00       \$ 3,178.00       \$ 2,310.00                                                                                                                                                                                                                                                                                                                                                                                                                                                                                                                                                                                                                                                                                                                                                                                                                                                                                                                                                                                                                                                                                                                                                                                                                                                                                                                                                                                                                                                                                                                                                                                                                                                                                                                                                                                                                                                                                                                                                 | Telephone                             |             |             |             |     |       |               |             |     |   |
| Electricity  Annual Property Tax  Annual Trust Adm. Fee  Propane Gas  Lawn / Pool / Maid  Water  Property Management  Security Monitoring and Service \$ - \$ - \$ - \$ - \$ Elevator service \$ - \$ - \$ - \$ - \$ - \$ Total  NET Income  \$ 4,578.00 \$ 3,178.00 \$ 2,310.00                                                                                                                                                                                                                                                                                                                                                                                                                                                                                                                                                                                                                                                                                                                                                                                                                                                                                                                                                                                                                                                                                                                                                                                                                                                                                                                                                                                                                                                                                                                                                                                                                                                                                                                                                                                                                                                                                                                                                                                                                                                                                  | TV & Internet                         |             |             |             |     |       |               |             |     |   |
| Annual Property Tax  Annual Trust Adm. Fee  Propane Gas  Lawn / Pool / Maid  Water  Property Management  Security Monitoring and Service \$ - \$ - \$ - \$ - \$ - \$ - \$ - \$ - \$ - \$                                                                                                                                                                                                                                                                                                                                                                                                                                                                                                                                                                                                                                                                                                                                                                                                                                                                                                                                                                                                                                                                                                                                                                                                                                                                                                                                                                                                                                                                                                                                                                                                                                                                                                                                                                                                                                                                                                                                                                                                                                                                                                                                                                          | Repairs / Replacement / Miscellaneous |             |             |             |     |       |               |             |     |   |
| Annual Trust Adm. Fee                                                                                                                                                                                                                                                                                                                                                                                                                                                                                                                                                                                                                                                                                                                                                                                                                                                                                                                                                                                                                                                                                                                                                                                                                                                                                                                                                                                                                                                                                                                                                                                                                                                                                                                                                                                                                                                                                                                                                                                                                                                                                                                                                                                                                                                                                                                                             | Electricity                           |             |             |             |     |       |               |             |     |   |
| Annual Trust Adm. Fee                                                                                                                                                                                                                                                                                                                                                                                                                                                                                                                                                                                                                                                                                                                                                                                                                                                                                                                                                                                                                                                                                                                                                                                                                                                                                                                                                                                                                                                                                                                                                                                                                                                                                                                                                                                                                                                                                                                                                                                                                                                                                                                                                                                                                                                                                                                                             | Annual Property Tax                   |             |             |             |     |       |               |             |     |   |
| Lawn / Pool / Maid       Water         Property Management       Security Monitoring and Service       \$ - \$ - \$ - \$ - \$ - \$ - \$ - \$ - \$ - \$ -                                                                                                                                                                                                                                                                                                                                                                                                                                                                                                                                                                                                                                                                                                                                                                                                                                                                                                                                                                                                                                                                                                                                                                                                                                                                                                                                                                                                                                                                                                                                                                                                                                                                                                                                                                                                                                                                                                                                                                                                                                                                                                                                                                                                          |                                       |             |             |             |     |       |               |             |     |   |
| Water         Property Management         Security Monitoring and Service         \$ - \$ - \$ - \$         Security Monitoring and Service         \$ - \$ - \$ - \$         Security Monitoring and Service         \$ - \$ - \$ - \$ - \$         Security Monitoring and Service         \$ - \$ - \$ - \$ - \$ - \$         Security Monitoring and Service         \$ - \$ - \$ - \$ - \$ - \$ - \$         Security Monitoring and Service         \$ - \$ - \$ - \$ - \$ - \$ - \$ - \$ - \$ - \$ -                                                                                                                                                                                                                                                                                                                                                                                                                                                                                                                                                                                                                                                                                                                                                                                                                                                                                                                                                                                                                                                                                                                                                                                                                                                                                                                                                                                                                                                                                                                                                                                                                                                                                                                                                                                                                                                       | Propane Gas                           |             |             |             |     |       |               |             |     |   |
| Property Management         Security Monitoring and Service         \$ - \$ - \$ -           Selevator service         \$ - \$ - \$ -           Total         \$ 882.00         \$ 882.00           NET Income         \$ 4,578.00         \$ 3,178.00         \$ 2,310.00                                                                                                                                                                                                                                                                                                                                                                                                                                                                                                                                                                                                                                                                                                                                                                                                                                                                                                                                                                                                                                                                                                                                                                                                                                                                                                                                                                                                                                                                                                                                                                                                                                                                                                                                                                                                                                                                                                                                                                                                                                                                                        | •                                     |             |             |             |     |       |               |             |     |   |
| Security Monitoring and Service         \$ - \$ - \$ -           Elevator service         \$ - \$ - \$ -           Total         \$ 882.00         \$ 882.00           NET Income         \$ 4,578.00         \$ 3,178.00         \$ 2,310.00                                                                                                                                                                                                                                                                                                                                                                                                                                                                                                                                                                                                                                                                                                                                                                                                                                                                                                                                                                                                                                                                                                                                                                                                                                                                                                                                                                                                                                                                                                                                                                                                                                                                                                                                                                                                                                                                                                                                                                                                                                                                                                                     | Water                                 |             |             |             |     |       |               |             |     |   |
| Security Monitoring and Service         \$ - \$ - \$ -           Elevator service         \$ - \$ - \$ -           Total         \$ 882.00         \$ 882.00           NET Income         \$ 4,578.00         \$ 3,178.00         \$ 2,310.00                                                                                                                                                                                                                                                                                                                                                                                                                                                                                                                                                                                                                                                                                                                                                                                                                                                                                                                                                                                                                                                                                                                                                                                                                                                                                                                                                                                                                                                                                                                                                                                                                                                                                                                                                                                                                                                                                                                                                                                                                                                                                                                     | Property Management                   |             |             |             |     |       |               |             |     |   |
| Elevator service \$ - \$ - \$ - Total \$ 882.00 \$ 882.00 \$ 882.00 \$ 882.00 \$ 882.00 \$ 882.00 \$ 882.00 \$ 882.00 \$ 882.00 \$ 882.00 \$ 882.00 \$ 882.00 \$ 882.00 \$ 882.00 \$ 882.00 \$ 882.00 \$ 882.00 \$ 882.00 \$ 882.00 \$ 882.00 \$ 882.00 \$ 882.00 \$ 882.00 \$ 882.00 \$ 882.00 \$ 882.00 \$ 882.00 \$ 882.00 \$ 882.00 \$ 882.00 \$ 882.00 \$ 882.00 \$ 882.00 \$ 882.00 \$ 882.00 \$ 882.00 \$ 882.00 \$ 882.00 \$ 882.00 \$ 882.00 \$ 882.00 \$ 882.00 \$ 882.00 \$ 882.00 \$ 882.00 \$ 882.00 \$ 882.00 \$ 882.00 \$ 882.00 \$ 882.00 \$ 882.00 \$ 882.00 \$ 882.00 \$ 882.00 \$ 882.00 \$ 882.00 \$ 882.00 \$ 882.00 \$ 882.00 \$ 882.00 \$ 882.00 \$ 882.00 \$ 882.00 \$ 882.00 \$ 882.00 \$ 882.00 \$ 882.00 \$ 882.00 \$ 882.00 \$ 882.00 \$ 882.00 \$ 882.00 \$ 882.00 \$ 882.00 \$ 882.00 \$ 882.00 \$ 882.00 \$ 882.00 \$ 882.00 \$ 882.00 \$ 882.00 \$ 882.00 \$ 882.00 \$ 882.00 \$ 882.00 \$ 882.00 \$ 882.00 \$ 882.00 \$ 882.00 \$ 882.00 \$ 882.00 \$ 882.00 \$ 882.00 \$ 882.00 \$ 882.00 \$ 882.00 \$ 882.00 \$ 882.00 \$ 882.00 \$ 882.00 \$ 882.00 \$ 882.00 \$ 882.00 \$ 882.00 \$ 882.00 \$ 882.00 \$ 882.00 \$ 882.00 \$ 882.00 \$ 882.00 \$ 882.00 \$ 882.00 \$ 882.00 \$ 882.00 \$ 882.00 \$ 882.00 \$ 882.00 \$ 882.00 \$ 882.00 \$ 882.00 \$ 882.00 \$ 882.00 \$ 882.00 \$ 882.00 \$ 882.00 \$ 882.00 \$ 882.00 \$ 882.00 \$ 882.00 \$ 882.00 \$ 882.00 \$ 882.00 \$ 882.00 \$ 882.00 \$ 882.00 \$ 882.00 \$ 882.00 \$ 882.00 \$ 882.00 \$ 882.00 \$ 882.00 \$ 882.00 \$ 882.00 \$ 882.00 \$ 882.00 \$ 882.00 \$ 882.00 \$ 882.00 \$ 882.00 \$ 882.00 \$ 882.00 \$ 882.00 \$ 882.00 \$ 882.00 \$ 882.00 \$ 882.00 \$ 882.00 \$ 882.00 \$ 882.00 \$ 882.00 \$ 882.00 \$ 882.00 \$ 882.00 \$ 882.00 \$ 882.00 \$ 882.00 \$ 882.00 \$ 882.00 \$ 882.00 \$ 882.00 \$ 882.00 \$ 882.00 \$ 882.00 \$ 882.00 \$ 882.00 \$ 882.00 \$ 882.00 \$ 882.00 \$ 882.00 \$ 882.00 \$ 882.00 \$ 882.00 \$ 882.00 \$ 882.00 \$ 882.00 \$ 882.00 \$ 882.00 \$ 882.00 \$ 882.00 \$ 882.00 \$ 882.00 \$ 882.00 \$ 882.00 \$ 882.00 \$ 882.00 \$ 882.00 \$ 882.00 \$ 882.00 \$ 882.00 \$ 882.00 \$ 882.00 \$ 882.00 \$ 882.00 \$ 882.00 \$ 882.00 \$ 882.00 \$ 882.00 \$ 882.00 \$ 882.00 \$ 882.00 \$ 882.00 \$ 882.00 \$ 882.00 \$ 882.00 \$ 882.00 \$ 882.00 \$ 882.00 \$ 882.00 \$ 882.00 \$ 882.00 \$ 882.00 \$ 882.00 \$ 882.00 \$ 88 |                                       | \$ -        | \$ -        | \$ -        |     |       |               |             |     |   |
| NET Income \$ 4,578.00 \$ 3,178.00 \$ 2,310.00                                                                                                                                                                                                                                                                                                                                                                                                                                                                                                                                                                                                                                                                                                                                                                                                                                                                                                                                                                                                                                                                                                                                                                                                                                                                                                                                                                                                                                                                                                                                                                                                                                                                                                                                                                                                                                                                                                                                                                                                                                                                                                                                                                                                                                                                                                                    |                                       |             |             | -           |     |       |               |             |     |   |
|                                                                                                                                                                                                                                                                                                                                                                                                                                                                                                                                                                                                                                                                                                                                                                                                                                                                                                                                                                                                                                                                                                                                                                                                                                                                                                                                                                                                                                                                                                                                                                                                                                                                                                                                                                                                                                                                                                                                                                                                                                                                                                                                                                                                                                                                                                                                                                   | Total                                 | \$ 882.00   | \$ 882.00   | \$ 882.00   |     |       |               |             |     |   |
|                                                                                                                                                                                                                                                                                                                                                                                                                                                                                                                                                                                                                                                                                                                                                                                                                                                                                                                                                                                                                                                                                                                                                                                                                                                                                                                                                                                                                                                                                                                                                                                                                                                                                                                                                                                                                                                                                                                                                                                                                                                                                                                                                                                                                                                                                                                                                                   | NET Income                            | \$ 4,578.00 | \$ 3,178.00 | \$ 2,310.00 | -   |       |               |             |     |   |
| Total cost of operation \$ 51.50 OSD / per day                                                                                                                                                                                                                                                                                                                                                                                                                                                                                                                                                                                                                                                                                                                                                                                                                                                                                                                                                                                                                                                                                                                                                                                                                                                                                                                                                                                                                                                                                                                                                                                                                                                                                                                                                                                                                                                                                                                                                                                                                                                                                                                                                                                                                                                                                                                    |                                       |             |             |             | \$  | 31.50 | USD / per day |             |     |   |
|                                                                                                                                                                                                                                                                                                                                                                                                                                                                                                                                                                                                                                                                                                                                                                                                                                                                                                                                                                                                                                                                                                                                                                                                                                                                                                                                                                                                                                                                                                                                                                                                                                                                                                                                                                                                                                                                                                                                                                                                                                                                                                                                                                                                                                                                                                                                                                   |                                       |             |             |             |     |       |               |             |     |   |