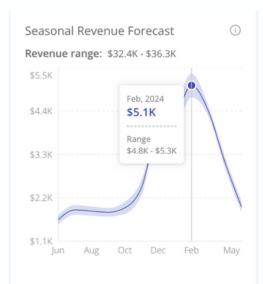

# ONE BEACH STREET

**BUILDING B-1BR** 

| Super Prime                                                                                                                                                                                                                                                                                                                                                                                                                                                                                                                                                                                                                                                                                                                                                                                                                                                                                                                                                                                                                                                                                                                                                                                                                                                                                                                                                                                                                                                                                                                                                                                                                                                                                                                                                                                                                                                                                                                                                                                                                                                                                                                                                                                                                                                                                                                                                       | RETAL PROJECTION ESTIMATE             |             |             |             |     |       |               |             |     |   |
|-------------------------------------------------------------------------------------------------------------------------------------------------------------------------------------------------------------------------------------------------------------------------------------------------------------------------------------------------------------------------------------------------------------------------------------------------------------------------------------------------------------------------------------------------------------------------------------------------------------------------------------------------------------------------------------------------------------------------------------------------------------------------------------------------------------------------------------------------------------------------------------------------------------------------------------------------------------------------------------------------------------------------------------------------------------------------------------------------------------------------------------------------------------------------------------------------------------------------------------------------------------------------------------------------------------------------------------------------------------------------------------------------------------------------------------------------------------------------------------------------------------------------------------------------------------------------------------------------------------------------------------------------------------------------------------------------------------------------------------------------------------------------------------------------------------------------------------------------------------------------------------------------------------------------------------------------------------------------------------------------------------------------------------------------------------------------------------------------------------------------------------------------------------------------------------------------------------------------------------------------------------------------------------------------------------------------------------------------------------------|---------------------------------------|-------------|-------------|-------------|-----|-------|---------------|-------------|-----|---|
| All numbers are in USD                                                                                                                                                                                                                                                                                                                                                                                                                                                                                                                                                                                                                                                                                                                                                                                                                                                                                                                                                                                                                                                                                                                                                                                                                                                                                                                                                                                                                                                                                                                                                                                                                                                                                                                                                                                                                                                                                                                                                                                                                                                                                                                                                                                                                                                                                                                                            | ONE BEACH STR                         | FFT /       | BUILE       | ING         | 3-1 | BR    |               |             |     |   |
| S                                                                                                                                                                                                                                                                                                                                                                                                                                                                                                                                                                                                                                                                                                                                                                                                                                                                                                                                                                                                                                                                                                                                                                                                                                                                                                                                                                                                                                                                                                                                                                                                                                                                                                                                                                                                                                                                                                                                                                                                                                                                                                                                                                                                                                                                                                                                                                 | ONE BEACH SIN                         | /           | DOILL       |             | · · |       |               |             |     |   |
| S                                                                                                                                                                                                                                                                                                                                                                                                                                                                                                                                                                                                                                                                                                                                                                                                                                                                                                                                                                                                                                                                                                                                                                                                                                                                                                                                                                                                                                                                                                                                                                                                                                                                                                                                                                                                                                                                                                                                                                                                                                                                                                                                                                                                                                                                                                                                                                 | All numbers are in USD                | Daily Pates |             |             |     |       |               |             |     |   |
| Super Prime                                                                                                                                                                                                                                                                                                                                                                                                                                                                                                                                                                                                                                                                                                                                                                                                                                                                                                                                                                                                                                                                                                                                                                                                                                                                                                                                                                                                                                                                                                                                                                                                                                                                                                                                                                                                                                                                                                                                                                                                                                                                                                                                                                                                                                                                                                                                                       |                                       |             | LISD        |             | -   |       |               |             |     |   |
| Prime                                                                                                                                                                                                                                                                                                                                                                                                                                                                                                                                                                                                                                                                                                                                                                                                                                                                                                                                                                                                                                                                                                                                                                                                                                                                                                                                                                                                                                                                                                                                                                                                                                                                                                                                                                                                                                                                                                                                                                                                                                                                                                                                                                                                                                                                                                                                                             |                                       |             |             | Average     |     |       |               |             |     |   |
| May 22nd to November 6th \$ 3,192.00 USD 50 % AVERAGE OCCUPANCY RATE 70 % January 30 to Mar 27 \$ 5,460.00 USD 100 % AVERAGE OCCUPANCY RATE 70 % Mar 27 to May 22 \$ 4,060.00 USD 83 % TOTAL NIGHTS BOOKED 254 TOTAL NIGHTS BOOKED 254 TOTAL Societies of the projected \$ 5,460.00 \$ 4,060.00 \$ 3,192.00 \$ ANNUAL EXPENSES IN USD: USD USD USD 4882.00 \$ 882.00 \$ 882.00 \$ 882.00 \$ 882.00 \$ 882.00 \$ 882.00 \$ 882.00 \$ 882.00 \$ 882.00 \$ 882.00 \$ 882.00 \$ 882.00 \$ 882.00 \$ 882.00 \$ 882.00 \$ 882.00 \$ 882.00 \$ 882.00 \$ 882.00 \$ 882.00 \$ 882.00 \$ 882.00 \$ 882.00 \$ 882.00 \$ 882.00 \$ 882.00 \$ 882.00 \$ 882.00 \$ 882.00 \$ 882.00 \$ 882.00 \$ 882.00 \$ 882.00 \$ 882.00 \$ 882.00 \$ 882.00 \$ 882.00 \$ 882.00 \$ 882.00 \$ 882.00 \$ 882.00 \$ 882.00 \$ 882.00 \$ 882.00 \$ 882.00 \$ 882.00 \$ 882.00 \$ 882.00 \$ 882.00 \$ 882.00 \$ 882.00 \$ 882.00 \$ 882.00 \$ 882.00 \$ 882.00 \$ 882.00 \$ 882.00 \$ 882.00 \$ 882.00 \$ 882.00 \$ 882.00 \$ 882.00 \$ 882.00 \$ 882.00 \$ 882.00 \$ 882.00 \$ 882.00 \$ 882.00 \$ 882.00 \$ 882.00 \$ 882.00 \$ 882.00 \$ 882.00 \$ 882.00 \$ 882.00 \$ 882.00 \$ 882.00 \$ 882.00 \$ 882.00 \$ 882.00 \$ 882.00 \$ 882.00 \$ 882.00 \$ 882.00 \$ 882.00 \$ 882.00 \$ 882.00 \$ 882.00 \$ 882.00 \$ 882.00 \$ 882.00 \$ 882.00 \$ 882.00 \$ 882.00 \$ 882.00 \$ 882.00 \$ 882.00 \$ 882.00 \$ 882.00 \$ 882.00 \$ 882.00 \$ 882.00 \$ 882.00 \$ 882.00 \$ 882.00 \$ 882.00 \$ 882.00 \$ 882.00 \$ 882.00 \$ 882.00 \$ 882.00 \$ 882.00 \$ 882.00 \$ 882.00 \$ 882.00 \$ 882.00 \$ 882.00 \$ 882.00 \$ 882.00 \$ 882.00 \$ 882.00 \$ 882.00 \$ 882.00 \$ 882.00 \$ 882.00 \$ 882.00 \$ 882.00 \$ 882.00 \$ 882.00 \$ 882.00 \$ 882.00 \$ 882.00 \$ 882.00 \$ 882.00 \$ 882.00 \$ 882.00 \$ 882.00 \$ 882.00 \$ 882.00 \$ 882.00 \$ 882.00 \$ 882.00 \$ 882.00 \$ 882.00 \$ 882.00 \$ 882.00 \$ 882.00 \$ 882.00 \$ 882.00 \$ 882.00 \$ 882.00 \$ 882.00 \$ 882.00 \$ 882.00 \$ 882.00 \$ 882.00 \$ 882.00 \$ 882.00 \$ 882.00 \$ 882.00 \$ 882.00 \$ 882.00 \$ 882.00 \$ 882.00 \$ 882.00 \$ 882.00 \$ 882.00 \$ 882.00 \$ 882.00 \$ 882.00 \$ 882.00 \$ 882.00 \$ 882.00 \$ 882.00 \$ 882.00 \$ 882.00 \$ 882.00 \$ 882.00 \$ 882.00 \$ 882.00 \$ 882.00 \$ 882.00 \$ 882.00 \$ 882.00 \$ 882.00 \$ 882.00 \$ 882.00 \$ 882.00 \$ 882.00 \$ 882                               | •                                     |             |             |             |     |       |               |             |     |   |
| Dec 4 to Jan 2                                                                                                                                                                                                                                                                                                                                                                                                                                                                                                                                                                                                                                                                                                                                                                                                                                                                                                                                                                                                                                                                                                                                                                                                                                                                                                                                                                                                                                                                                                                                                                                                                                                                                                                                                                                                                                                                                                                                                                                                                                                                                                                                                                                                                                                                                                                                                    | Holidays are 100% occupied            |             |             |             |     |       |               |             |     |   |
| Dec 4 to Jan 2                                                                                                                                                                                                                                                                                                                                                                                                                                                                                                                                                                                                                                                                                                                                                                                                                                                                                                                                                                                                                                                                                                                                                                                                                                                                                                                                                                                                                                                                                                                                                                                                                                                                                                                                                                                                                                                                                                                                                                                                                                                                                                                                                                                                                                                                                                                                                    |                                       |             |             |             |     |       |               |             |     |   |
| Same                                                                                                                                                                                                                                                                                                                                                                                                                                                                                                                                                                                                                                                                                                                                                                                                                                                                                                                                                                                                                                                                                                                                                                                                                                                                                                                                                                                                                                                                                                                                                                                                                                                                                                                                                                                                                                                                                                                                                                                                                                                                                                                                                                                                                                                                                                                                                              | May 22nd to November 6th              | \$ 3,192.00 | USD         | 50          | %   |       |               |             |     |   |
| Mar 27 to May 22                                                                                                                                                                                                                                                                                                                                                                                                                                                                                                                                                                                                                                                                                                                                                                                                                                                                                                                                                                                                                                                                                                                                                                                                                                                                                                                                                                                                                                                                                                                                                                                                                                                                                                                                                                                                                                                                                                                                                                                                                                                                                                                                                                                                                                                                                                                                                  | Dec 4 to Jan 2                        | \$ 5,460.00 | USD         | 100         | %   |       | AVERAGE OCCU  | IPANCY RATE | 70  | % |
| Total Gross Income projected   \$ 5,460.00   \$ 4,060.00   \$ 3,192.00                                                                                                                                                                                                                                                                                                                                                                                                                                                                                                                                                                                                                                                                                                                                                                                                                                                                                                                                                                                                                                                                                                                                                                                                                                                                                                                                                                                                                                                                                                                                                                                                                                                                                                                                                                                                                                                                                                                                                                                                                                                                                                                                                                                                                                                                                            | January 30 to Mar 27                  | \$ 5,460.00 | USD         | 100         | 96  |       |               |             |     |   |
| ANNUAL EXPENSES IN USD: USD USD USD HOA Association Fee \$ 882.00 \$ 882.00 \$ 882.00 \$ 882.00 \$ 882.00 \$ 882.00 \$ 882.00 \$ 882.00 \$ 882.00 \$ 882.00 \$ 882.00 \$ 882.00 \$ 882.00 \$ 882.00 \$ 882.00 \$ 882.00 \$ 882.00 \$ 882.00 \$ 882.00 \$ 882.00 \$ 882.00 \$ 882.00 \$ 882.00 \$ 882.00 \$ 882.00 \$ 882.00 \$ 882.00 \$ 882.00 \$ 882.00 \$ 882.00 \$ 882.00 \$ 882.00 \$ 882.00 \$ 882.00 \$ 882.00 \$ 882.00 \$ 882.00 \$ 882.00 \$ 882.00 \$ 882.00 \$ 882.00 \$ 882.00 \$ 882.00 \$ 882.00 \$ 882.00 \$ 882.00 \$ 882.00 \$ 882.00 \$ 882.00 \$ 882.00 \$ 882.00 \$ 882.00 \$ 882.00 \$ 882.00 \$ 882.00 \$ 882.00 \$ 882.00 \$ 882.00 \$ 882.00 \$ 882.00 \$ 882.00 \$ 882.00 \$ 882.00 \$ 882.00 \$ 882.00 \$ 882.00 \$ 882.00 \$ 882.00 \$ 882.00 \$ 882.00 \$ 882.00 \$ 882.00 \$ 882.00 \$ 882.00 \$ 882.00 \$ 882.00 \$ 882.00 \$ 882.00 \$ 882.00 \$ 882.00 \$ 882.00 \$ 882.00 \$ 882.00 \$ 882.00 \$ 882.00 \$ 882.00 \$ 882.00 \$ 882.00 \$ 882.00 \$ 882.00 \$ 882.00 \$ 882.00 \$ 882.00 \$ 882.00 \$ 882.00 \$ 882.00 \$ 882.00 \$ 882.00 \$ 882.00 \$ 882.00 \$ 882.00 \$ 882.00 \$ 882.00 \$ 882.00 \$ 882.00 \$ 882.00 \$ 882.00 \$ 882.00 \$ 882.00 \$ 882.00 \$ 882.00 \$ 882.00 \$ 882.00 \$ 882.00 \$ 882.00 \$ 882.00 \$ 882.00 \$ 882.00 \$ 882.00 \$ 882.00 \$ 882.00 \$ 882.00 \$ 882.00 \$ 882.00 \$ 882.00 \$ 882.00 \$ 882.00 \$ 882.00 \$ 882.00 \$ 882.00 \$ 882.00 \$ 882.00 \$ 882.00 \$ 882.00 \$ 882.00 \$ 882.00 \$ 882.00 \$ 882.00 \$ 882.00 \$ 882.00 \$ 882.00 \$ 882.00 \$ 882.00 \$ 882.00 \$ 882.00 \$ 882.00 \$ 882.00 \$ 882.00 \$ 882.00 \$ 882.00 \$ 882.00 \$ 882.00 \$ 882.00 \$ 882.00 \$ 882.00 \$ 882.00 \$ 882.00 \$ 882.00 \$ 882.00 \$ 882.00 \$ 882.00 \$ 882.00 \$ 882.00 \$ 882.00 \$ 882.00 \$ 882.00 \$ 882.00 \$ 882.00 \$ 882.00 \$ 882.00 \$ 882.00 \$ 882.00 \$ 882.00 \$ 882.00 \$ 882.00 \$ 882.00 \$ 882.00 \$ 882.00 \$ 882.00 \$ 882.00 \$ 882.00 \$ 882.00 \$ 882.00 \$ 882.00 \$ 882.00 \$ 882.00 \$ 882.00 \$ 882.00 \$ 882.00 \$ 882.00 \$ 882.00 \$ 882.00 \$ 882.00 \$ 882.00 \$ 882.00 \$ 882.00 \$ 882.00 \$ 882.00 \$ 882.00 \$ 882.00 \$ 882.00 \$ 882.00 \$ 882.00 \$ 882.00 \$ 882.00 \$ 882.00 \$ 882.00 \$ 882.00 \$ 882.00 \$ 882.00 \$ 882.00 \$ 882.00 \$ 882.00 \$ 882.00 \$ 882.00 \$ 882.00 \$ 882.00 \$ 882.00 \$ 882.00 \$ 882.00 \$ 882.00 \$      | Mar 27 to May 22                      | \$ 4,060.00 | USD         | 83          | %   |       | TOTAL NIGHTS  | BOOKED      | 254 |   |
| ANNUAL EXPENSES IN USD: USD USD USD HOA Association Fee \$ 882.00 \$ 882.00 \$ 882.00 \$ 882.00 \$ 882.00 \$ 882.00 \$ 882.00 \$ 882.00 \$ 882.00 \$ 882.00 \$ 882.00 \$ 882.00 \$ 882.00 \$ 882.00 \$ 882.00 \$ 882.00 \$ 882.00 \$ 882.00 \$ 882.00 \$ 882.00 \$ 882.00 \$ 882.00 \$ 882.00 \$ 882.00 \$ 882.00 \$ 882.00 \$ 882.00 \$ 882.00 \$ 882.00 \$ 882.00 \$ 882.00 \$ 882.00 \$ 882.00 \$ 882.00 \$ 882.00 \$ 882.00 \$ 882.00 \$ 882.00 \$ 882.00 \$ 882.00 \$ 882.00 \$ 882.00 \$ 882.00 \$ 882.00 \$ 882.00 \$ 882.00 \$ 882.00 \$ 882.00 \$ 882.00 \$ 882.00 \$ 882.00 \$ 882.00 \$ 882.00 \$ 882.00 \$ 882.00 \$ 882.00 \$ 882.00 \$ 882.00 \$ 882.00 \$ 882.00 \$ 882.00 \$ 882.00 \$ 882.00 \$ 882.00 \$ 882.00 \$ 882.00 \$ 882.00 \$ 882.00 \$ 882.00 \$ 882.00 \$ 882.00 \$ 882.00 \$ 882.00 \$ 882.00 \$ 882.00 \$ 882.00 \$ 882.00 \$ 882.00 \$ 882.00 \$ 882.00 \$ 882.00 \$ 882.00 \$ 882.00 \$ 882.00 \$ 882.00 \$ 882.00 \$ 882.00 \$ 882.00 \$ 882.00 \$ 882.00 \$ 882.00 \$ 882.00 \$ 882.00 \$ 882.00 \$ 882.00 \$ 882.00 \$ 882.00 \$ 882.00 \$ 882.00 \$ 882.00 \$ 882.00 \$ 882.00 \$ 882.00 \$ 882.00 \$ 882.00 \$ 882.00 \$ 882.00 \$ 882.00 \$ 882.00 \$ 882.00 \$ 882.00 \$ 882.00 \$ 882.00 \$ 882.00 \$ 882.00 \$ 882.00 \$ 882.00 \$ 882.00 \$ 882.00 \$ 882.00 \$ 882.00 \$ 882.00 \$ 882.00 \$ 882.00 \$ 882.00 \$ 882.00 \$ 882.00 \$ 882.00 \$ 882.00 \$ 882.00 \$ 882.00 \$ 882.00 \$ 882.00 \$ 882.00 \$ 882.00 \$ 882.00 \$ 882.00 \$ 882.00 \$ 882.00 \$ 882.00 \$ 882.00 \$ 882.00 \$ 882.00 \$ 882.00 \$ 882.00 \$ 882.00 \$ 882.00 \$ 882.00 \$ 882.00 \$ 882.00 \$ 882.00 \$ 882.00 \$ 882.00 \$ 882.00 \$ 882.00 \$ 882.00 \$ 882.00 \$ 882.00 \$ 882.00 \$ 882.00 \$ 882.00 \$ 882.00 \$ 882.00 \$ 882.00 \$ 882.00 \$ 882.00 \$ 882.00 \$ 882.00 \$ 882.00 \$ 882.00 \$ 882.00 \$ 882.00 \$ 882.00 \$ 882.00 \$ 882.00 \$ 882.00 \$ 882.00 \$ 882.00 \$ 882.00 \$ 882.00 \$ 882.00 \$ 882.00 \$ 882.00 \$ 882.00 \$ 882.00 \$ 882.00 \$ 882.00 \$ 882.00 \$ 882.00 \$ 882.00 \$ 882.00 \$ 882.00 \$ 882.00 \$ 882.00 \$ 882.00 \$ 882.00 \$ 882.00 \$ 882.00 \$ 882.00 \$ 882.00 \$ 882.00 \$ 882.00 \$ 882.00 \$ 882.00 \$ 882.00 \$ 882.00 \$ 882.00 \$ 882.00 \$ 882.00 \$ 882.00 \$ 882.00 \$ 882.00 \$ 882.00 \$ 882.00 \$ 882.00 \$ 882.00 \$ 882.00 \$ 882.00 \$ 882.00 \$ 882.00 \$ 882.00 \$      |                                       |             |             |             |     |       |               |             |     |   |
| HOA Association Fee \$ 882.00 \$ 882.00 \$ 882.00 \$ 882.00 \$ 882.00 \$ 882.00 \$ 882.00 \$ 882.00 \$ 882.00 \$ 882.00 \$ 882.00 \$ 882.00 \$ 882.00 \$ 882.00 \$ 882.00 \$ 882.00 \$ 882.00 \$ 882.00 \$ 882.00 \$ 882.00 \$ 882.00 \$ 882.00 \$ 882.00 \$ 882.00 \$ 882.00 \$ 882.00 \$ 882.00 \$ 882.00 \$ 882.00 \$ 882.00 \$ 882.00 \$ 882.00 \$ 882.00 \$ 882.00 \$ 882.00 \$ 882.00 \$ 882.00 \$ 882.00 \$ 882.00 \$ 882.00 \$ 882.00 \$ 882.00 \$ 882.00 \$ 882.00 \$ 882.00 \$ 882.00 \$ 882.00 \$ 882.00 \$ 882.00 \$ 882.00 \$ 882.00 \$ 882.00 \$ 882.00 \$ 882.00 \$ 882.00 \$ 882.00 \$ 882.00 \$ 882.00 \$ 882.00 \$ 882.00 \$ 882.00 \$ 882.00 \$ 882.00 \$ 882.00 \$ 882.00 \$ 882.00 \$ 882.00 \$ 882.00 \$ 882.00 \$ 882.00 \$ 882.00 \$ 882.00 \$ 882.00 \$ 882.00 \$ 882.00 \$ 882.00 \$ 882.00 \$ 882.00 \$ 882.00 \$ 882.00 \$ 882.00 \$ 882.00 \$ 882.00 \$ 882.00 \$ 882.00 \$ 882.00 \$ 882.00 \$ 882.00 \$ 882.00 \$ 882.00 \$ 882.00 \$ 882.00 \$ 882.00 \$ 882.00 \$ 882.00 \$ 882.00 \$ 882.00 \$ 882.00 \$ 882.00 \$ 882.00 \$ 882.00 \$ 882.00 \$ 882.00 \$ 882.00 \$ 882.00 \$ 882.00 \$ 882.00 \$ 882.00 \$ 882.00 \$ 882.00 \$ 882.00 \$ 882.00 \$ 882.00 \$ 882.00 \$ 882.00 \$ 882.00 \$ 882.00 \$ 882.00 \$ 882.00 \$ 882.00 \$ 882.00 \$ 882.00 \$ 882.00 \$ 882.00 \$ 882.00 \$ 882.00 \$ 882.00 \$ 882.00 \$ 882.00 \$ 882.00 \$ 882.00 \$ 882.00 \$ 882.00 \$ 882.00 \$ 882.00 \$ 882.00 \$ 882.00 \$ 882.00 \$ 882.00 \$ 882.00 \$ 882.00 \$ 882.00 \$ 882.00 \$ 882.00 \$ 882.00 \$ 882.00 \$ 882.00 \$ 882.00 \$ 882.00 \$ 882.00 \$ 882.00 \$ 882.00 \$ 882.00 \$ 882.00 \$ 882.00 \$ 882.00 \$ 882.00 \$ 882.00 \$ 882.00 \$ 882.00 \$ 882.00 \$ 882.00 \$ 882.00 \$ 882.00 \$ 882.00 \$ 882.00 \$ 882.00 \$ 882.00 \$ 882.00 \$ 882.00 \$ 882.00 \$ 882.00 \$ 882.00 \$ 882.00 \$ 882.00 \$ 882.00 \$ 882.00 \$ 882.00 \$ 882.00 \$ 882.00 \$ 882.00 \$ 882.00 \$ 882.00 \$ 882.00 \$ 882.00 \$ 882.00 \$ 882.00 \$ 882.00 \$ 882.00 \$ 882.00 \$ 882.00 \$ 882.00 \$ 882.00 \$ 882.00 \$ 882.00 \$ 882.00 \$ 882.00 \$ 882.00 \$ 882.00 \$ 882.00 \$ 882.00 \$ 882.00 \$ 882.00 \$ 882.00 \$ 882.00 \$ 882.00 \$ 882.00 \$ 882.00 \$ 882.00 \$ 882.00 \$ 882.00 \$ 882.00 \$ 882.00 \$ 882.00 \$ 882.00 \$ 882.00 \$ 882.00 \$ 882.00 \$ 882.00 \$ 882.00 \$ 882.00 \$ 882.00 \$ 882.00 \$ 882.00 \$ 882.00 \$  | Total Gross Income projected          | \$ 5,460.00 | \$ 4,060.00 | \$ 3,192.00 |     |       |               |             |     |   |
| Telephone TV & Internet Repairs / Replacement / Miscellaneous Electricity Annual Property Tax Annual Trust Adm. Fee Propane Gas Lawn / Pool / Maid Water Property Management Security Monitoring and Service \$ - \$ - \$ - \$ - \$ - \$ - \$ - \$ - \$ - \$ -                                                                                                                                                                                                                                                                                                                                                                                                                                                                                                                                                                                                                                                                                                                                                                                                                                                                                                                                                                                                                                                                                                                                                                                                                                                                                                                                                                                                                                                                                                                                                                                                                                                                                                                                                                                                                                                                                                                                                                                                                                                                                                    | ANNUAL EXPENSES IN USD:               | USD         | USD         | USD         | -   |       |               |             |     |   |
| TV & Internet  Repairs / Replacement / Miscellaneous  Electricity  Annual Property Tax  Annual Trust Adm. Fee  Propane Gas  Lawn / Pool / Maid  Water  Property Management  Security Monitoring and Service  \$ - \$ - \$ - \$ - \$ - \$ - \$ - \$ - \$ - \$                                                                                                                                                                                                                                                                                                                                                                                                                                                                                                                                                                                                                                                                                                                                                                                                                                                                                                                                                                                                                                                                                                                                                                                                                                                                                                                                                                                                                                                                                                                                                                                                                                                                                                                                                                                                                                                                                                                                                                                                                                                                                                      | HOA Association Fee                   | \$ 882.00   | \$ 882.00   | \$ 882.00   |     |       |               |             |     |   |
| Repairs / Replacement / Miscellaneous       Electricity         Annual Property Tax       Annual Trust Adm. Fee         Propane Gas       Lawn / Pool / Maid         Water       Property Management         Security Monitoring and Service       \$ - \$ - \$ - \$ - \$ Elevator service         Total       \$ 882.00       \$ 882.00         NET Income       \$ 4,578.00       \$ 3,178.00       \$ 2,310.00                                                                                                                                                                                                                                                                                                                                                                                                                                                                                                                                                                                                                                                                                                                                                                                                                                                                                                                                                                                                                                                                                                                                                                                                                                                                                                                                                                                                                                                                                                                                                                                                                                                                                                                                                                                                                                                                                                                                                 | Telephone                             |             |             |             |     |       |               |             |     |   |
| Electricity  Annual Property Tax  Annual Trust Adm. Fee  Propane Gas  Lawn / Pool / Maid  Water  Property Management  Security Monitoring and Service \$ - \$ - \$ - \$ - \$ Elevator service \$ - \$ - \$ - \$ - \$ - \$ Total  NET Income  \$ 4,578.00 \$ 3,178.00 \$ 2,310.00                                                                                                                                                                                                                                                                                                                                                                                                                                                                                                                                                                                                                                                                                                                                                                                                                                                                                                                                                                                                                                                                                                                                                                                                                                                                                                                                                                                                                                                                                                                                                                                                                                                                                                                                                                                                                                                                                                                                                                                                                                                                                  | TV & Internet                         |             |             |             |     |       |               |             |     |   |
| Annual Property Tax  Annual Trust Adm. Fee  Propane Gas  Lawn / Pool / Maid  Water  Property Management  Security Monitoring and Service \$ - \$ - \$ - \$ - \$ - \$ - \$ - \$ - \$ - \$                                                                                                                                                                                                                                                                                                                                                                                                                                                                                                                                                                                                                                                                                                                                                                                                                                                                                                                                                                                                                                                                                                                                                                                                                                                                                                                                                                                                                                                                                                                                                                                                                                                                                                                                                                                                                                                                                                                                                                                                                                                                                                                                                                          | Repairs / Replacement / Miscellaneous |             |             |             |     |       |               |             |     |   |
| Annual Trust Adm. Fee                                                                                                                                                                                                                                                                                                                                                                                                                                                                                                                                                                                                                                                                                                                                                                                                                                                                                                                                                                                                                                                                                                                                                                                                                                                                                                                                                                                                                                                                                                                                                                                                                                                                                                                                                                                                                                                                                                                                                                                                                                                                                                                                                                                                                                                                                                                                             | Electricity                           |             |             |             |     |       |               |             |     |   |
| Annual Trust Adm. Fee                                                                                                                                                                                                                                                                                                                                                                                                                                                                                                                                                                                                                                                                                                                                                                                                                                                                                                                                                                                                                                                                                                                                                                                                                                                                                                                                                                                                                                                                                                                                                                                                                                                                                                                                                                                                                                                                                                                                                                                                                                                                                                                                                                                                                                                                                                                                             | Annual Property Tax                   |             |             |             |     |       |               |             |     |   |
| Lawn / Pool / Maid       Water         Property Management       Security Monitoring and Service       \$ - \$ - \$ - \$ - \$ - \$ - \$ - \$ - \$ - \$ -                                                                                                                                                                                                                                                                                                                                                                                                                                                                                                                                                                                                                                                                                                                                                                                                                                                                                                                                                                                                                                                                                                                                                                                                                                                                                                                                                                                                                                                                                                                                                                                                                                                                                                                                                                                                                                                                                                                                                                                                                                                                                                                                                                                                          |                                       |             |             |             |     |       |               |             |     |   |
| Water         Property Management         Security Monitoring and Service         \$ - \$ - \$ - \$         Security Monitoring and Service         \$ - \$ - \$ - \$         Security Monitoring and Service         \$ - \$ - \$ - \$ - \$         Security Monitoring and Service         \$ - \$ - \$ - \$ - \$ - \$         Security Monitoring and Service         \$ - \$ - \$ - \$ - \$ - \$ - \$         Security Monitoring and Service         \$ - \$ - \$ - \$ - \$ - \$ - \$ - \$ - \$ - \$ -                                                                                                                                                                                                                                                                                                                                                                                                                                                                                                                                                                                                                                                                                                                                                                                                                                                                                                                                                                                                                                                                                                                                                                                                                                                                                                                                                                                                                                                                                                                                                                                                                                                                                                                                                                                                                                                       | Propane Gas                           |             |             |             |     |       |               |             |     |   |
| Property Management         Security Monitoring and Service         \$ - \$ - \$ -           Selevator service         \$ - \$ - \$ -           Total         \$ 882.00         \$ 882.00           NET Income         \$ 4,578.00         \$ 3,178.00         \$ 2,310.00                                                                                                                                                                                                                                                                                                                                                                                                                                                                                                                                                                                                                                                                                                                                                                                                                                                                                                                                                                                                                                                                                                                                                                                                                                                                                                                                                                                                                                                                                                                                                                                                                                                                                                                                                                                                                                                                                                                                                                                                                                                                                        | •                                     |             |             |             |     |       |               |             |     |   |
| Security Monitoring and Service         \$ - \$ - \$ -           Elevator service         \$ - \$ - \$ -           Total         \$ 882.00         \$ 882.00           NET Income         \$ 4,578.00         \$ 3,178.00         \$ 2,310.00                                                                                                                                                                                                                                                                                                                                                                                                                                                                                                                                                                                                                                                                                                                                                                                                                                                                                                                                                                                                                                                                                                                                                                                                                                                                                                                                                                                                                                                                                                                                                                                                                                                                                                                                                                                                                                                                                                                                                                                                                                                                                                                     | Water                                 |             |             |             |     |       |               |             |     |   |
| Security Monitoring and Service         \$ - \$ - \$ -           Elevator service         \$ - \$ - \$ -           Total         \$ 882.00         \$ 882.00           NET Income         \$ 4,578.00         \$ 3,178.00         \$ 2,310.00                                                                                                                                                                                                                                                                                                                                                                                                                                                                                                                                                                                                                                                                                                                                                                                                                                                                                                                                                                                                                                                                                                                                                                                                                                                                                                                                                                                                                                                                                                                                                                                                                                                                                                                                                                                                                                                                                                                                                                                                                                                                                                                     | Property Management                   |             |             |             |     |       |               |             |     |   |
| Elevator service \$ - \$ - \$ - Total \$ 882.00 \$ 882.00 \$ 882.00 \$ 882.00 \$ 882.00 \$ 882.00 \$ 882.00 \$ 882.00 \$ 882.00 \$ 882.00 \$ 882.00 \$ 882.00 \$ 882.00 \$ 882.00 \$ 882.00 \$ 882.00 \$ 882.00 \$ 882.00 \$ 882.00 \$ 882.00 \$ 882.00 \$ 882.00 \$ 882.00 \$ 882.00 \$ 882.00 \$ 882.00 \$ 882.00 \$ 882.00 \$ 882.00 \$ 882.00 \$ 882.00 \$ 882.00 \$ 882.00 \$ 882.00 \$ 882.00 \$ 882.00 \$ 882.00 \$ 882.00 \$ 882.00 \$ 882.00 \$ 882.00 \$ 882.00 \$ 882.00 \$ 882.00 \$ 882.00 \$ 882.00 \$ 882.00 \$ 882.00 \$ 882.00 \$ 882.00 \$ 882.00 \$ 882.00 \$ 882.00 \$ 882.00 \$ 882.00 \$ 882.00 \$ 882.00 \$ 882.00 \$ 882.00 \$ 882.00 \$ 882.00 \$ 882.00 \$ 882.00 \$ 882.00 \$ 882.00 \$ 882.00 \$ 882.00 \$ 882.00 \$ 882.00 \$ 882.00 \$ 882.00 \$ 882.00 \$ 882.00 \$ 882.00 \$ 882.00 \$ 882.00 \$ 882.00 \$ 882.00 \$ 882.00 \$ 882.00 \$ 882.00 \$ 882.00 \$ 882.00 \$ 882.00 \$ 882.00 \$ 882.00 \$ 882.00 \$ 882.00 \$ 882.00 \$ 882.00 \$ 882.00 \$ 882.00 \$ 882.00 \$ 882.00 \$ 882.00 \$ 882.00 \$ 882.00 \$ 882.00 \$ 882.00 \$ 882.00 \$ 882.00 \$ 882.00 \$ 882.00 \$ 882.00 \$ 882.00 \$ 882.00 \$ 882.00 \$ 882.00 \$ 882.00 \$ 882.00 \$ 882.00 \$ 882.00 \$ 882.00 \$ 882.00 \$ 882.00 \$ 882.00 \$ 882.00 \$ 882.00 \$ 882.00 \$ 882.00 \$ 882.00 \$ 882.00 \$ 882.00 \$ 882.00 \$ 882.00 \$ 882.00 \$ 882.00 \$ 882.00 \$ 882.00 \$ 882.00 \$ 882.00 \$ 882.00 \$ 882.00 \$ 882.00 \$ 882.00 \$ 882.00 \$ 882.00 \$ 882.00 \$ 882.00 \$ 882.00 \$ 882.00 \$ 882.00 \$ 882.00 \$ 882.00 \$ 882.00 \$ 882.00 \$ 882.00 \$ 882.00 \$ 882.00 \$ 882.00 \$ 882.00 \$ 882.00 \$ 882.00 \$ 882.00 \$ 882.00 \$ 882.00 \$ 882.00 \$ 882.00 \$ 882.00 \$ 882.00 \$ 882.00 \$ 882.00 \$ 882.00 \$ 882.00 \$ 882.00 \$ 882.00 \$ 882.00 \$ 882.00 \$ 882.00 \$ 882.00 \$ 882.00 \$ 882.00 \$ 882.00 \$ 882.00 \$ 882.00 \$ 882.00 \$ 882.00 \$ 882.00 \$ 882.00 \$ 882.00 \$ 882.00 \$ 882.00 \$ 882.00 \$ 882.00 \$ 882.00 \$ 882.00 \$ 882.00 \$ 882.00 \$ 882.00 \$ 882.00 \$ 882.00 \$ 882.00 \$ 882.00 \$ 882.00 \$ 882.00 \$ 882.00 \$ 882.00 \$ 882.00 \$ 882.00 \$ 882.00 \$ 882.00 \$ 882.00 \$ 882.00 \$ 882.00 \$ 882.00 \$ 882.00 \$ 882.00 \$ 882.00 \$ 882.00 \$ 882.00 \$ 882.00 \$ 882.00 \$ 882.00 \$ 882.00 \$ 882.00 \$ 882.00 \$ 882.00 \$ 882.00 \$ 882.00 \$ 882.00 \$ 882.00 \$ 882.00 \$ 882.00 \$ 88 |                                       | \$ -        | \$ -        | \$ -        |     |       |               |             |     |   |
| NET Income \$ 4,578.00 \$ 3,178.00 \$ 2,310.00                                                                                                                                                                                                                                                                                                                                                                                                                                                                                                                                                                                                                                                                                                                                                                                                                                                                                                                                                                                                                                                                                                                                                                                                                                                                                                                                                                                                                                                                                                                                                                                                                                                                                                                                                                                                                                                                                                                                                                                                                                                                                                                                                                                                                                                                                                                    |                                       |             |             | -           |     |       |               |             |     |   |
|                                                                                                                                                                                                                                                                                                                                                                                                                                                                                                                                                                                                                                                                                                                                                                                                                                                                                                                                                                                                                                                                                                                                                                                                                                                                                                                                                                                                                                                                                                                                                                                                                                                                                                                                                                                                                                                                                                                                                                                                                                                                                                                                                                                                                                                                                                                                                                   | Total                                 | \$ 882.00   | \$ 882.00   | \$ 882.00   |     |       |               |             |     |   |
|                                                                                                                                                                                                                                                                                                                                                                                                                                                                                                                                                                                                                                                                                                                                                                                                                                                                                                                                                                                                                                                                                                                                                                                                                                                                                                                                                                                                                                                                                                                                                                                                                                                                                                                                                                                                                                                                                                                                                                                                                                                                                                                                                                                                                                                                                                                                                                   | NET Income                            | \$ 4,578.00 | \$ 3,178.00 | \$ 2,310.00 | -   |       |               |             |     |   |
| Total cost of operation \$ 51.50 OSD / per day                                                                                                                                                                                                                                                                                                                                                                                                                                                                                                                                                                                                                                                                                                                                                                                                                                                                                                                                                                                                                                                                                                                                                                                                                                                                                                                                                                                                                                                                                                                                                                                                                                                                                                                                                                                                                                                                                                                                                                                                                                                                                                                                                                                                                                                                                                                    |                                       |             |             |             | \$  | 31.50 | USD / per day |             |     |   |
|                                                                                                                                                                                                                                                                                                                                                                                                                                                                                                                                                                                                                                                                                                                                                                                                                                                                                                                                                                                                                                                                                                                                                                                                                                                                                                                                                                                                                                                                                                                                                                                                                                                                                                                                                                                                                                                                                                                                                                                                                                                                                                                                                                                                                                                                                                                                                                   |                                       |             |             |             |     |       |               |             |     |   |