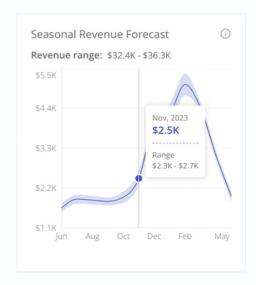

# ONE BEACH STREET

**BUILDING B-1BR** 

| Super Prime                                                                                                                                                                                                                                                                                                                                                                                                                                                                                                                                                                                                                                                                                                                                                                                                                                                                                                                                                                                                                                                                                                                                                                                                                                                                                                                                                                                                                                                                                                                                                                                                                                                                                                                                                                                                                                                                                                                                                                                                                                                                                                                                                                                                                                                                                                                                                       | RETAL PROJECTION ESTIMATE             |             |             |             |     |       |               |             |     |   |
|-------------------------------------------------------------------------------------------------------------------------------------------------------------------------------------------------------------------------------------------------------------------------------------------------------------------------------------------------------------------------------------------------------------------------------------------------------------------------------------------------------------------------------------------------------------------------------------------------------------------------------------------------------------------------------------------------------------------------------------------------------------------------------------------------------------------------------------------------------------------------------------------------------------------------------------------------------------------------------------------------------------------------------------------------------------------------------------------------------------------------------------------------------------------------------------------------------------------------------------------------------------------------------------------------------------------------------------------------------------------------------------------------------------------------------------------------------------------------------------------------------------------------------------------------------------------------------------------------------------------------------------------------------------------------------------------------------------------------------------------------------------------------------------------------------------------------------------------------------------------------------------------------------------------------------------------------------------------------------------------------------------------------------------------------------------------------------------------------------------------------------------------------------------------------------------------------------------------------------------------------------------------------------------------------------------------------------------------------------------------|---------------------------------------|-------------|-------------|-------------|-----|-------|---------------|-------------|-----|---|
| All numbers are in USD                                                                                                                                                                                                                                                                                                                                                                                                                                                                                                                                                                                                                                                                                                                                                                                                                                                                                                                                                                                                                                                                                                                                                                                                                                                                                                                                                                                                                                                                                                                                                                                                                                                                                                                                                                                                                                                                                                                                                                                                                                                                                                                                                                                                                                                                                                                                            | ONE BEACH STR                         | FFT /       | BUILE       | ING         | 3-1 | BR    |               |             |     |   |
| S                                                                                                                                                                                                                                                                                                                                                                                                                                                                                                                                                                                                                                                                                                                                                                                                                                                                                                                                                                                                                                                                                                                                                                                                                                                                                                                                                                                                                                                                                                                                                                                                                                                                                                                                                                                                                                                                                                                                                                                                                                                                                                                                                                                                                                                                                                                                                                 | ONE BEACH SIN                         | /           | DOILL       |             | · · |       |               |             |     |   |
| S                                                                                                                                                                                                                                                                                                                                                                                                                                                                                                                                                                                                                                                                                                                                                                                                                                                                                                                                                                                                                                                                                                                                                                                                                                                                                                                                                                                                                                                                                                                                                                                                                                                                                                                                                                                                                                                                                                                                                                                                                                                                                                                                                                                                                                                                                                                                                                 | All numbers are in USD                | Daily Pates |             |             |     |       |               |             |     |   |
| Super Prime                                                                                                                                                                                                                                                                                                                                                                                                                                                                                                                                                                                                                                                                                                                                                                                                                                                                                                                                                                                                                                                                                                                                                                                                                                                                                                                                                                                                                                                                                                                                                                                                                                                                                                                                                                                                                                                                                                                                                                                                                                                                                                                                                                                                                                                                                                                                                       |                                       |             | LISD        |             | -   |       |               |             |     |   |
| Prime                                                                                                                                                                                                                                                                                                                                                                                                                                                                                                                                                                                                                                                                                                                                                                                                                                                                                                                                                                                                                                                                                                                                                                                                                                                                                                                                                                                                                                                                                                                                                                                                                                                                                                                                                                                                                                                                                                                                                                                                                                                                                                                                                                                                                                                                                                                                                             |                                       |             |             | Average     |     |       |               |             |     |   |
| May 22nd to November 6th \$ 3,192.00 USD 50 % AVERAGE OCCUPANCY RATE 70 % January 30 to Mar 27 \$ 5,460.00 USD 100 % AVERAGE OCCUPANCY RATE 70 % Mar 27 to May 22 \$ 4,060.00 USD 83 % TOTAL NIGHTS BOOKED 254 TOTAL NIGHTS BOOKED 254 TOTAL Societies of the projected \$ 5,460.00 \$ 4,060.00 \$ 3,192.00 \$ ANNUAL EXPENSES IN USD: USD USD USD 4882.00 \$ 882.00 \$ 882.00 \$ 882.00 \$ 882.00 \$ 882.00 \$ 882.00 \$ 882.00 \$ 882.00 \$ 882.00 \$ 882.00 \$ 882.00 \$ 882.00 \$ 882.00 \$ 882.00 \$ 882.00 \$ 882.00 \$ 882.00 \$ 882.00 \$ 882.00 \$ 882.00 \$ 882.00 \$ 882.00 \$ 882.00 \$ 882.00 \$ 882.00 \$ 882.00 \$ 882.00 \$ 882.00 \$ 882.00 \$ 882.00 \$ 882.00 \$ 882.00 \$ 882.00 \$ 882.00 \$ 882.00 \$ 882.00 \$ 882.00 \$ 882.00 \$ 882.00 \$ 882.00 \$ 882.00 \$ 882.00 \$ 882.00 \$ 882.00 \$ 882.00 \$ 882.00 \$ 882.00 \$ 882.00 \$ 882.00 \$ 882.00 \$ 882.00 \$ 882.00 \$ 882.00 \$ 882.00 \$ 882.00 \$ 882.00 \$ 882.00 \$ 882.00 \$ 882.00 \$ 882.00 \$ 882.00 \$ 882.00 \$ 882.00 \$ 882.00 \$ 882.00 \$ 882.00 \$ 882.00 \$ 882.00 \$ 882.00 \$ 882.00 \$ 882.00 \$ 882.00 \$ 882.00 \$ 882.00 \$ 882.00 \$ 882.00 \$ 882.00 \$ 882.00 \$ 882.00 \$ 882.00 \$ 882.00 \$ 882.00 \$ 882.00 \$ 882.00 \$ 882.00 \$ 882.00 \$ 882.00 \$ 882.00 \$ 882.00 \$ 882.00 \$ 882.00 \$ 882.00 \$ 882.00 \$ 882.00 \$ 882.00 \$ 882.00 \$ 882.00 \$ 882.00 \$ 882.00 \$ 882.00 \$ 882.00 \$ 882.00 \$ 882.00 \$ 882.00 \$ 882.00 \$ 882.00 \$ 882.00 \$ 882.00 \$ 882.00 \$ 882.00 \$ 882.00 \$ 882.00 \$ 882.00 \$ 882.00 \$ 882.00 \$ 882.00 \$ 882.00 \$ 882.00 \$ 882.00 \$ 882.00 \$ 882.00 \$ 882.00 \$ 882.00 \$ 882.00 \$ 882.00 \$ 882.00 \$ 882.00 \$ 882.00 \$ 882.00 \$ 882.00 \$ 882.00 \$ 882.00 \$ 882.00 \$ 882.00 \$ 882.00 \$ 882.00 \$ 882.00 \$ 882.00 \$ 882.00 \$ 882.00 \$ 882.00 \$ 882.00 \$ 882.00 \$ 882.00 \$ 882.00 \$ 882.00 \$ 882.00 \$ 882.00 \$ 882.00 \$ 882.00 \$ 882.00 \$ 882.00 \$ 882.00 \$ 882.00 \$ 882.00 \$ 882.00 \$ 882.00 \$ 882.00 \$ 882.00 \$ 882.00 \$ 882.00 \$ 882.00 \$ 882.00 \$ 882.00 \$ 882.00 \$ 882.00 \$ 882.00 \$ 882.00 \$ 882.00 \$ 882.00 \$ 882.00 \$ 882.00 \$ 882.00 \$ 882.00 \$ 882.00 \$ 882.00 \$ 882.00 \$ 882.00 \$ 882.00 \$ 882.00 \$ 882.00 \$ 882.00 \$ 882.00 \$ 882.00 \$ 882.00 \$ 882.00 \$ 882.00 \$ 882.00 \$ 882.00 \$ 882                               | •                                     |             |             |             |     |       |               |             |     |   |
| Dec 4 to Jan 2                                                                                                                                                                                                                                                                                                                                                                                                                                                                                                                                                                                                                                                                                                                                                                                                                                                                                                                                                                                                                                                                                                                                                                                                                                                                                                                                                                                                                                                                                                                                                                                                                                                                                                                                                                                                                                                                                                                                                                                                                                                                                                                                                                                                                                                                                                                                                    | Holidays are 100% occupied            |             |             |             |     |       |               |             |     |   |
| Dec 4 to Jan 2                                                                                                                                                                                                                                                                                                                                                                                                                                                                                                                                                                                                                                                                                                                                                                                                                                                                                                                                                                                                                                                                                                                                                                                                                                                                                                                                                                                                                                                                                                                                                                                                                                                                                                                                                                                                                                                                                                                                                                                                                                                                                                                                                                                                                                                                                                                                                    |                                       |             |             |             |     |       |               |             |     |   |
| Same                                                                                                                                                                                                                                                                                                                                                                                                                                                                                                                                                                                                                                                                                                                                                                                                                                                                                                                                                                                                                                                                                                                                                                                                                                                                                                                                                                                                                                                                                                                                                                                                                                                                                                                                                                                                                                                                                                                                                                                                                                                                                                                                                                                                                                                                                                                                                              | May 22nd to November 6th              | \$ 3,192.00 | USD         | 50          | %   |       |               |             |     |   |
| Mar 27 to May 22                                                                                                                                                                                                                                                                                                                                                                                                                                                                                                                                                                                                                                                                                                                                                                                                                                                                                                                                                                                                                                                                                                                                                                                                                                                                                                                                                                                                                                                                                                                                                                                                                                                                                                                                                                                                                                                                                                                                                                                                                                                                                                                                                                                                                                                                                                                                                  | Dec 4 to Jan 2                        | \$ 5,460.00 | USD         | 100         | %   |       | AVERAGE OCCU  | IPANCY RATE | 70  | % |
| Total Gross Income projected   \$ 5,460.00   \$ 4,060.00   \$ 3,192.00                                                                                                                                                                                                                                                                                                                                                                                                                                                                                                                                                                                                                                                                                                                                                                                                                                                                                                                                                                                                                                                                                                                                                                                                                                                                                                                                                                                                                                                                                                                                                                                                                                                                                                                                                                                                                                                                                                                                                                                                                                                                                                                                                                                                                                                                                            | January 30 to Mar 27                  | \$ 5,460.00 | USD         | 100         | 96  |       |               |             |     |   |
| ANNUAL EXPENSES IN USD: USD USD USD HOA Association Fee \$ 882.00 \$ 882.00 \$ 882.00 \$ 882.00 \$ 882.00 \$ 882.00 \$ 882.00 \$ 882.00 \$ 882.00 \$ 882.00 \$ 882.00 \$ 882.00 \$ 882.00 \$ 882.00 \$ 882.00 \$ 882.00 \$ 882.00 \$ 882.00 \$ 882.00 \$ 882.00 \$ 882.00 \$ 882.00 \$ 882.00 \$ 882.00 \$ 882.00 \$ 882.00 \$ 882.00 \$ 882.00 \$ 882.00 \$ 882.00 \$ 882.00 \$ 882.00 \$ 882.00 \$ 882.00 \$ 882.00 \$ 882.00 \$ 882.00 \$ 882.00 \$ 882.00 \$ 882.00 \$ 882.00 \$ 882.00 \$ 882.00 \$ 882.00 \$ 882.00 \$ 882.00 \$ 882.00 \$ 882.00 \$ 882.00 \$ 882.00 \$ 882.00 \$ 882.00 \$ 882.00 \$ 882.00 \$ 882.00 \$ 882.00 \$ 882.00 \$ 882.00 \$ 882.00 \$ 882.00 \$ 882.00 \$ 882.00 \$ 882.00 \$ 882.00 \$ 882.00 \$ 882.00 \$ 882.00 \$ 882.00 \$ 882.00 \$ 882.00 \$ 882.00 \$ 882.00 \$ 882.00 \$ 882.00 \$ 882.00 \$ 882.00 \$ 882.00 \$ 882.00 \$ 882.00 \$ 882.00 \$ 882.00 \$ 882.00 \$ 882.00 \$ 882.00 \$ 882.00 \$ 882.00 \$ 882.00 \$ 882.00 \$ 882.00 \$ 882.00 \$ 882.00 \$ 882.00 \$ 882.00 \$ 882.00 \$ 882.00 \$ 882.00 \$ 882.00 \$ 882.00 \$ 882.00 \$ 882.00 \$ 882.00 \$ 882.00 \$ 882.00 \$ 882.00 \$ 882.00 \$ 882.00 \$ 882.00 \$ 882.00 \$ 882.00 \$ 882.00 \$ 882.00 \$ 882.00 \$ 882.00 \$ 882.00 \$ 882.00 \$ 882.00 \$ 882.00 \$ 882.00 \$ 882.00 \$ 882.00 \$ 882.00 \$ 882.00 \$ 882.00 \$ 882.00 \$ 882.00 \$ 882.00 \$ 882.00 \$ 882.00 \$ 882.00 \$ 882.00 \$ 882.00 \$ 882.00 \$ 882.00 \$ 882.00 \$ 882.00 \$ 882.00 \$ 882.00 \$ 882.00 \$ 882.00 \$ 882.00 \$ 882.00 \$ 882.00 \$ 882.00 \$ 882.00 \$ 882.00 \$ 882.00 \$ 882.00 \$ 882.00 \$ 882.00 \$ 882.00 \$ 882.00 \$ 882.00 \$ 882.00 \$ 882.00 \$ 882.00 \$ 882.00 \$ 882.00 \$ 882.00 \$ 882.00 \$ 882.00 \$ 882.00 \$ 882.00 \$ 882.00 \$ 882.00 \$ 882.00 \$ 882.00 \$ 882.00 \$ 882.00 \$ 882.00 \$ 882.00 \$ 882.00 \$ 882.00 \$ 882.00 \$ 882.00 \$ 882.00 \$ 882.00 \$ 882.00 \$ 882.00 \$ 882.00 \$ 882.00 \$ 882.00 \$ 882.00 \$ 882.00 \$ 882.00 \$ 882.00 \$ 882.00 \$ 882.00 \$ 882.00 \$ 882.00 \$ 882.00 \$ 882.00 \$ 882.00 \$ 882.00 \$ 882.00 \$ 882.00 \$ 882.00 \$ 882.00 \$ 882.00 \$ 882.00 \$ 882.00 \$ 882.00 \$ 882.00 \$ 882.00 \$ 882.00 \$ 882.00 \$ 882.00 \$ 882.00 \$ 882.00 \$ 882.00 \$ 882.00 \$ 882.00 \$ 882.00 \$ 882.00 \$ 882.00 \$ 882.00 \$ 882.00 \$ 882.00 \$ 882.00 \$ 882.00 \$ 882.00 \$ 882.00 \$      | Mar 27 to May 22                      | \$ 4,060.00 | USD         | 83          | %   |       | TOTAL NIGHTS  | BOOKED      | 254 |   |
| ANNUAL EXPENSES IN USD: USD USD USD HOA Association Fee \$ 882.00 \$ 882.00 \$ 882.00 \$ 882.00 \$ 882.00 \$ 882.00 \$ 882.00 \$ 882.00 \$ 882.00 \$ 882.00 \$ 882.00 \$ 882.00 \$ 882.00 \$ 882.00 \$ 882.00 \$ 882.00 \$ 882.00 \$ 882.00 \$ 882.00 \$ 882.00 \$ 882.00 \$ 882.00 \$ 882.00 \$ 882.00 \$ 882.00 \$ 882.00 \$ 882.00 \$ 882.00 \$ 882.00 \$ 882.00 \$ 882.00 \$ 882.00 \$ 882.00 \$ 882.00 \$ 882.00 \$ 882.00 \$ 882.00 \$ 882.00 \$ 882.00 \$ 882.00 \$ 882.00 \$ 882.00 \$ 882.00 \$ 882.00 \$ 882.00 \$ 882.00 \$ 882.00 \$ 882.00 \$ 882.00 \$ 882.00 \$ 882.00 \$ 882.00 \$ 882.00 \$ 882.00 \$ 882.00 \$ 882.00 \$ 882.00 \$ 882.00 \$ 882.00 \$ 882.00 \$ 882.00 \$ 882.00 \$ 882.00 \$ 882.00 \$ 882.00 \$ 882.00 \$ 882.00 \$ 882.00 \$ 882.00 \$ 882.00 \$ 882.00 \$ 882.00 \$ 882.00 \$ 882.00 \$ 882.00 \$ 882.00 \$ 882.00 \$ 882.00 \$ 882.00 \$ 882.00 \$ 882.00 \$ 882.00 \$ 882.00 \$ 882.00 \$ 882.00 \$ 882.00 \$ 882.00 \$ 882.00 \$ 882.00 \$ 882.00 \$ 882.00 \$ 882.00 \$ 882.00 \$ 882.00 \$ 882.00 \$ 882.00 \$ 882.00 \$ 882.00 \$ 882.00 \$ 882.00 \$ 882.00 \$ 882.00 \$ 882.00 \$ 882.00 \$ 882.00 \$ 882.00 \$ 882.00 \$ 882.00 \$ 882.00 \$ 882.00 \$ 882.00 \$ 882.00 \$ 882.00 \$ 882.00 \$ 882.00 \$ 882.00 \$ 882.00 \$ 882.00 \$ 882.00 \$ 882.00 \$ 882.00 \$ 882.00 \$ 882.00 \$ 882.00 \$ 882.00 \$ 882.00 \$ 882.00 \$ 882.00 \$ 882.00 \$ 882.00 \$ 882.00 \$ 882.00 \$ 882.00 \$ 882.00 \$ 882.00 \$ 882.00 \$ 882.00 \$ 882.00 \$ 882.00 \$ 882.00 \$ 882.00 \$ 882.00 \$ 882.00 \$ 882.00 \$ 882.00 \$ 882.00 \$ 882.00 \$ 882.00 \$ 882.00 \$ 882.00 \$ 882.00 \$ 882.00 \$ 882.00 \$ 882.00 \$ 882.00 \$ 882.00 \$ 882.00 \$ 882.00 \$ 882.00 \$ 882.00 \$ 882.00 \$ 882.00 \$ 882.00 \$ 882.00 \$ 882.00 \$ 882.00 \$ 882.00 \$ 882.00 \$ 882.00 \$ 882.00 \$ 882.00 \$ 882.00 \$ 882.00 \$ 882.00 \$ 882.00 \$ 882.00 \$ 882.00 \$ 882.00 \$ 882.00 \$ 882.00 \$ 882.00 \$ 882.00 \$ 882.00 \$ 882.00 \$ 882.00 \$ 882.00 \$ 882.00 \$ 882.00 \$ 882.00 \$ 882.00 \$ 882.00 \$ 882.00 \$ 882.00 \$ 882.00 \$ 882.00 \$ 882.00 \$ 882.00 \$ 882.00 \$ 882.00 \$ 882.00 \$ 882.00 \$ 882.00 \$ 882.00 \$ 882.00 \$ 882.00 \$ 882.00 \$ 882.00 \$ 882.00 \$ 882.00 \$ 882.00 \$ 882.00 \$ 882.00 \$ 882.00 \$ 882.00 \$ 882.00 \$ 882.00 \$ 882.00 \$ 882.00 \$ 882.00 \$ 882.00 \$ 882.00 \$      |                                       |             |             |             |     |       |               |             |     |   |
| HOA Association Fee \$ 882.00 \$ 882.00 \$ 882.00 \$ 882.00 \$ 882.00 \$ 882.00 \$ 882.00 \$ 882.00 \$ 882.00 \$ 882.00 \$ 882.00 \$ 882.00 \$ 882.00 \$ 882.00 \$ 882.00 \$ 882.00 \$ 882.00 \$ 882.00 \$ 882.00 \$ 882.00 \$ 882.00 \$ 882.00 \$ 882.00 \$ 882.00 \$ 882.00 \$ 882.00 \$ 882.00 \$ 882.00 \$ 882.00 \$ 882.00 \$ 882.00 \$ 882.00 \$ 882.00 \$ 882.00 \$ 882.00 \$ 882.00 \$ 882.00 \$ 882.00 \$ 882.00 \$ 882.00 \$ 882.00 \$ 882.00 \$ 882.00 \$ 882.00 \$ 882.00 \$ 882.00 \$ 882.00 \$ 882.00 \$ 882.00 \$ 882.00 \$ 882.00 \$ 882.00 \$ 882.00 \$ 882.00 \$ 882.00 \$ 882.00 \$ 882.00 \$ 882.00 \$ 882.00 \$ 882.00 \$ 882.00 \$ 882.00 \$ 882.00 \$ 882.00 \$ 882.00 \$ 882.00 \$ 882.00 \$ 882.00 \$ 882.00 \$ 882.00 \$ 882.00 \$ 882.00 \$ 882.00 \$ 882.00 \$ 882.00 \$ 882.00 \$ 882.00 \$ 882.00 \$ 882.00 \$ 882.00 \$ 882.00 \$ 882.00 \$ 882.00 \$ 882.00 \$ 882.00 \$ 882.00 \$ 882.00 \$ 882.00 \$ 882.00 \$ 882.00 \$ 882.00 \$ 882.00 \$ 882.00 \$ 882.00 \$ 882.00 \$ 882.00 \$ 882.00 \$ 882.00 \$ 882.00 \$ 882.00 \$ 882.00 \$ 882.00 \$ 882.00 \$ 882.00 \$ 882.00 \$ 882.00 \$ 882.00 \$ 882.00 \$ 882.00 \$ 882.00 \$ 882.00 \$ 882.00 \$ 882.00 \$ 882.00 \$ 882.00 \$ 882.00 \$ 882.00 \$ 882.00 \$ 882.00 \$ 882.00 \$ 882.00 \$ 882.00 \$ 882.00 \$ 882.00 \$ 882.00 \$ 882.00 \$ 882.00 \$ 882.00 \$ 882.00 \$ 882.00 \$ 882.00 \$ 882.00 \$ 882.00 \$ 882.00 \$ 882.00 \$ 882.00 \$ 882.00 \$ 882.00 \$ 882.00 \$ 882.00 \$ 882.00 \$ 882.00 \$ 882.00 \$ 882.00 \$ 882.00 \$ 882.00 \$ 882.00 \$ 882.00 \$ 882.00 \$ 882.00 \$ 882.00 \$ 882.00 \$ 882.00 \$ 882.00 \$ 882.00 \$ 882.00 \$ 882.00 \$ 882.00 \$ 882.00 \$ 882.00 \$ 882.00 \$ 882.00 \$ 882.00 \$ 882.00 \$ 882.00 \$ 882.00 \$ 882.00 \$ 882.00 \$ 882.00 \$ 882.00 \$ 882.00 \$ 882.00 \$ 882.00 \$ 882.00 \$ 882.00 \$ 882.00 \$ 882.00 \$ 882.00 \$ 882.00 \$ 882.00 \$ 882.00 \$ 882.00 \$ 882.00 \$ 882.00 \$ 882.00 \$ 882.00 \$ 882.00 \$ 882.00 \$ 882.00 \$ 882.00 \$ 882.00 \$ 882.00 \$ 882.00 \$ 882.00 \$ 882.00 \$ 882.00 \$ 882.00 \$ 882.00 \$ 882.00 \$ 882.00 \$ 882.00 \$ 882.00 \$ 882.00 \$ 882.00 \$ 882.00 \$ 882.00 \$ 882.00 \$ 882.00 \$ 882.00 \$ 882.00 \$ 882.00 \$ 882.00 \$ 882.00 \$ 882.00 \$ 882.00 \$ 882.00 \$ 882.00 \$ 882.00 \$ 882.00 \$ 882.00 \$ 882.00 \$ 882.00 \$ 882.00 \$ 882.00 \$ 882.00 \$  | Total Gross Income projected          | \$ 5,460.00 | \$ 4,060.00 | \$ 3,192.00 |     |       |               |             |     |   |
| Telephone TV & Internet Repairs / Replacement / Miscellaneous Electricity Annual Property Tax Annual Trust Adm. Fee Propane Gas Lawn / Pool / Maid Water Property Management Security Monitoring and Service \$ - \$ - \$ - \$ - \$ - \$ - \$ - \$ - \$ - \$ -                                                                                                                                                                                                                                                                                                                                                                                                                                                                                                                                                                                                                                                                                                                                                                                                                                                                                                                                                                                                                                                                                                                                                                                                                                                                                                                                                                                                                                                                                                                                                                                                                                                                                                                                                                                                                                                                                                                                                                                                                                                                                                    | ANNUAL EXPENSES IN USD:               | USD         | USD         | USD         | -   |       |               |             |     |   |
| TV & Internet  Repairs / Replacement / Miscellaneous  Electricity  Annual Property Tax  Annual Trust Adm. Fee  Propane Gas  Lawn / Pool / Maid  Water  Property Management  Security Monitoring and Service  \$ - \$ - \$ - \$ - \$ - \$ - \$ - \$ - \$ - \$                                                                                                                                                                                                                                                                                                                                                                                                                                                                                                                                                                                                                                                                                                                                                                                                                                                                                                                                                                                                                                                                                                                                                                                                                                                                                                                                                                                                                                                                                                                                                                                                                                                                                                                                                                                                                                                                                                                                                                                                                                                                                                      | HOA Association Fee                   | \$ 882.00   | \$ 882.00   | \$ 882.00   |     |       |               |             |     |   |
| Repairs / Replacement / Miscellaneous       Electricity         Annual Property Tax       Annual Trust Adm. Fee         Propane Gas       Lawn / Pool / Maid         Water       Property Management         Security Monitoring and Service       \$ - \$ - \$ - \$ - \$ Elevator service         Total       \$ 882.00       \$ 882.00         NET Income       \$ 4,578.00       \$ 3,178.00       \$ 2,310.00                                                                                                                                                                                                                                                                                                                                                                                                                                                                                                                                                                                                                                                                                                                                                                                                                                                                                                                                                                                                                                                                                                                                                                                                                                                                                                                                                                                                                                                                                                                                                                                                                                                                                                                                                                                                                                                                                                                                                 | Telephone                             |             |             |             |     |       |               |             |     |   |
| Electricity  Annual Property Tax  Annual Trust Adm. Fee  Propane Gas  Lawn / Pool / Maid  Water  Property Management  Security Monitoring and Service \$ - \$ - \$ - \$ - \$ Elevator service \$ - \$ - \$ - \$ - \$ - \$ Total  NET Income  \$ 4,578.00 \$ 3,178.00 \$ 2,310.00                                                                                                                                                                                                                                                                                                                                                                                                                                                                                                                                                                                                                                                                                                                                                                                                                                                                                                                                                                                                                                                                                                                                                                                                                                                                                                                                                                                                                                                                                                                                                                                                                                                                                                                                                                                                                                                                                                                                                                                                                                                                                  | TV & Internet                         |             |             |             |     |       |               |             |     |   |
| Annual Property Tax  Annual Trust Adm. Fee  Propane Gas  Lawn / Pool / Maid  Water  Property Management  Security Monitoring and Service \$ - \$ - \$ - \$ - \$ - \$ - \$ - \$ - \$ - \$                                                                                                                                                                                                                                                                                                                                                                                                                                                                                                                                                                                                                                                                                                                                                                                                                                                                                                                                                                                                                                                                                                                                                                                                                                                                                                                                                                                                                                                                                                                                                                                                                                                                                                                                                                                                                                                                                                                                                                                                                                                                                                                                                                          | Repairs / Replacement / Miscellaneous |             |             |             |     |       |               |             |     |   |
| Annual Trust Adm. Fee                                                                                                                                                                                                                                                                                                                                                                                                                                                                                                                                                                                                                                                                                                                                                                                                                                                                                                                                                                                                                                                                                                                                                                                                                                                                                                                                                                                                                                                                                                                                                                                                                                                                                                                                                                                                                                                                                                                                                                                                                                                                                                                                                                                                                                                                                                                                             | Electricity                           |             |             |             |     |       |               |             |     |   |
| Annual Trust Adm. Fee                                                                                                                                                                                                                                                                                                                                                                                                                                                                                                                                                                                                                                                                                                                                                                                                                                                                                                                                                                                                                                                                                                                                                                                                                                                                                                                                                                                                                                                                                                                                                                                                                                                                                                                                                                                                                                                                                                                                                                                                                                                                                                                                                                                                                                                                                                                                             | Annual Property Tax                   |             |             |             |     |       |               |             |     |   |
| Lawn / Pool / Maid       Water         Property Management       Security Monitoring and Service       \$ - \$ - \$ - \$ - \$ - \$ - \$ - \$ - \$ - \$ -                                                                                                                                                                                                                                                                                                                                                                                                                                                                                                                                                                                                                                                                                                                                                                                                                                                                                                                                                                                                                                                                                                                                                                                                                                                                                                                                                                                                                                                                                                                                                                                                                                                                                                                                                                                                                                                                                                                                                                                                                                                                                                                                                                                                          |                                       |             |             |             |     |       |               |             |     |   |
| Water         Property Management         Security Monitoring and Service         \$ - \$ - \$ - \$         Security Monitoring and Service         \$ - \$ - \$ - \$         Security Monitoring and Service         \$ - \$ - \$ - \$ - \$         Security Monitoring and Service         \$ - \$ - \$ - \$ - \$ - \$         Security Monitoring and Service         \$ - \$ - \$ - \$ - \$ - \$ - \$         Security Monitoring and Service         \$ - \$ - \$ - \$ - \$ - \$ - \$ - \$ - \$ - \$ -                                                                                                                                                                                                                                                                                                                                                                                                                                                                                                                                                                                                                                                                                                                                                                                                                                                                                                                                                                                                                                                                                                                                                                                                                                                                                                                                                                                                                                                                                                                                                                                                                                                                                                                                                                                                                                                       | Propane Gas                           |             |             |             |     |       |               |             |     |   |
| Property Management         Security Monitoring and Service         \$ - \$ - \$ -           Selevator service         \$ - \$ - \$ -           Total         \$ 882.00         \$ 882.00           NET Income         \$ 4,578.00         \$ 3,178.00         \$ 2,310.00                                                                                                                                                                                                                                                                                                                                                                                                                                                                                                                                                                                                                                                                                                                                                                                                                                                                                                                                                                                                                                                                                                                                                                                                                                                                                                                                                                                                                                                                                                                                                                                                                                                                                                                                                                                                                                                                                                                                                                                                                                                                                        | •                                     |             |             |             |     |       |               |             |     |   |
| Security Monitoring and Service         \$ - \$ - \$ -           Elevator service         \$ - \$ - \$ -           Total         \$ 882.00         \$ 882.00           NET Income         \$ 4,578.00         \$ 3,178.00         \$ 2,310.00                                                                                                                                                                                                                                                                                                                                                                                                                                                                                                                                                                                                                                                                                                                                                                                                                                                                                                                                                                                                                                                                                                                                                                                                                                                                                                                                                                                                                                                                                                                                                                                                                                                                                                                                                                                                                                                                                                                                                                                                                                                                                                                     | Water                                 |             |             |             |     |       |               |             |     |   |
| Security Monitoring and Service         \$ - \$ - \$ -           Elevator service         \$ - \$ - \$ -           Total         \$ 882.00         \$ 882.00           NET Income         \$ 4,578.00         \$ 3,178.00         \$ 2,310.00                                                                                                                                                                                                                                                                                                                                                                                                                                                                                                                                                                                                                                                                                                                                                                                                                                                                                                                                                                                                                                                                                                                                                                                                                                                                                                                                                                                                                                                                                                                                                                                                                                                                                                                                                                                                                                                                                                                                                                                                                                                                                                                     | Property Management                   |             |             |             |     |       |               |             |     |   |
| Elevator service \$ - \$ - \$ - Total \$ 882.00 \$ 882.00 \$ 882.00 \$ 882.00 \$ 882.00 \$ 882.00 \$ 882.00 \$ 882.00 \$ 882.00 \$ 882.00 \$ 882.00 \$ 882.00 \$ 882.00 \$ 882.00 \$ 882.00 \$ 882.00 \$ 882.00 \$ 882.00 \$ 882.00 \$ 882.00 \$ 882.00 \$ 882.00 \$ 882.00 \$ 882.00 \$ 882.00 \$ 882.00 \$ 882.00 \$ 882.00 \$ 882.00 \$ 882.00 \$ 882.00 \$ 882.00 \$ 882.00 \$ 882.00 \$ 882.00 \$ 882.00 \$ 882.00 \$ 882.00 \$ 882.00 \$ 882.00 \$ 882.00 \$ 882.00 \$ 882.00 \$ 882.00 \$ 882.00 \$ 882.00 \$ 882.00 \$ 882.00 \$ 882.00 \$ 882.00 \$ 882.00 \$ 882.00 \$ 882.00 \$ 882.00 \$ 882.00 \$ 882.00 \$ 882.00 \$ 882.00 \$ 882.00 \$ 882.00 \$ 882.00 \$ 882.00 \$ 882.00 \$ 882.00 \$ 882.00 \$ 882.00 \$ 882.00 \$ 882.00 \$ 882.00 \$ 882.00 \$ 882.00 \$ 882.00 \$ 882.00 \$ 882.00 \$ 882.00 \$ 882.00 \$ 882.00 \$ 882.00 \$ 882.00 \$ 882.00 \$ 882.00 \$ 882.00 \$ 882.00 \$ 882.00 \$ 882.00 \$ 882.00 \$ 882.00 \$ 882.00 \$ 882.00 \$ 882.00 \$ 882.00 \$ 882.00 \$ 882.00 \$ 882.00 \$ 882.00 \$ 882.00 \$ 882.00 \$ 882.00 \$ 882.00 \$ 882.00 \$ 882.00 \$ 882.00 \$ 882.00 \$ 882.00 \$ 882.00 \$ 882.00 \$ 882.00 \$ 882.00 \$ 882.00 \$ 882.00 \$ 882.00 \$ 882.00 \$ 882.00 \$ 882.00 \$ 882.00 \$ 882.00 \$ 882.00 \$ 882.00 \$ 882.00 \$ 882.00 \$ 882.00 \$ 882.00 \$ 882.00 \$ 882.00 \$ 882.00 \$ 882.00 \$ 882.00 \$ 882.00 \$ 882.00 \$ 882.00 \$ 882.00 \$ 882.00 \$ 882.00 \$ 882.00 \$ 882.00 \$ 882.00 \$ 882.00 \$ 882.00 \$ 882.00 \$ 882.00 \$ 882.00 \$ 882.00 \$ 882.00 \$ 882.00 \$ 882.00 \$ 882.00 \$ 882.00 \$ 882.00 \$ 882.00 \$ 882.00 \$ 882.00 \$ 882.00 \$ 882.00 \$ 882.00 \$ 882.00 \$ 882.00 \$ 882.00 \$ 882.00 \$ 882.00 \$ 882.00 \$ 882.00 \$ 882.00 \$ 882.00 \$ 882.00 \$ 882.00 \$ 882.00 \$ 882.00 \$ 882.00 \$ 882.00 \$ 882.00 \$ 882.00 \$ 882.00 \$ 882.00 \$ 882.00 \$ 882.00 \$ 882.00 \$ 882.00 \$ 882.00 \$ 882.00 \$ 882.00 \$ 882.00 \$ 882.00 \$ 882.00 \$ 882.00 \$ 882.00 \$ 882.00 \$ 882.00 \$ 882.00 \$ 882.00 \$ 882.00 \$ 882.00 \$ 882.00 \$ 882.00 \$ 882.00 \$ 882.00 \$ 882.00 \$ 882.00 \$ 882.00 \$ 882.00 \$ 882.00 \$ 882.00 \$ 882.00 \$ 882.00 \$ 882.00 \$ 882.00 \$ 882.00 \$ 882.00 \$ 882.00 \$ 882.00 \$ 882.00 \$ 882.00 \$ 882.00 \$ 882.00 \$ 882.00 \$ 882.00 \$ 882.00 \$ 882.00 \$ 882.00 \$ 882.00 \$ 882.00 \$ 882.00 \$ 882.00 \$ 882.00 \$ 88 |                                       | \$ -        | \$ -        | \$ -        |     |       |               |             |     |   |
| NET Income \$ 4,578.00 \$ 3,178.00 \$ 2,310.00                                                                                                                                                                                                                                                                                                                                                                                                                                                                                                                                                                                                                                                                                                                                                                                                                                                                                                                                                                                                                                                                                                                                                                                                                                                                                                                                                                                                                                                                                                                                                                                                                                                                                                                                                                                                                                                                                                                                                                                                                                                                                                                                                                                                                                                                                                                    |                                       |             |             | -           |     |       |               |             |     |   |
|                                                                                                                                                                                                                                                                                                                                                                                                                                                                                                                                                                                                                                                                                                                                                                                                                                                                                                                                                                                                                                                                                                                                                                                                                                                                                                                                                                                                                                                                                                                                                                                                                                                                                                                                                                                                                                                                                                                                                                                                                                                                                                                                                                                                                                                                                                                                                                   | Total                                 | \$ 882.00   | \$ 882.00   | \$ 882.00   |     |       |               |             |     |   |
|                                                                                                                                                                                                                                                                                                                                                                                                                                                                                                                                                                                                                                                                                                                                                                                                                                                                                                                                                                                                                                                                                                                                                                                                                                                                                                                                                                                                                                                                                                                                                                                                                                                                                                                                                                                                                                                                                                                                                                                                                                                                                                                                                                                                                                                                                                                                                                   | NET Income                            | \$ 4,578.00 | \$ 3,178.00 | \$ 2,310.00 | -   |       |               |             |     |   |
| Total cost of operation \$ 51.50 OSD / per day                                                                                                                                                                                                                                                                                                                                                                                                                                                                                                                                                                                                                                                                                                                                                                                                                                                                                                                                                                                                                                                                                                                                                                                                                                                                                                                                                                                                                                                                                                                                                                                                                                                                                                                                                                                                                                                                                                                                                                                                                                                                                                                                                                                                                                                                                                                    |                                       |             |             |             | \$  | 31.50 | USD / per day |             |     |   |
|                                                                                                                                                                                                                                                                                                                                                                                                                                                                                                                                                                                                                                                                                                                                                                                                                                                                                                                                                                                                                                                                                                                                                                                                                                                                                                                                                                                                                                                                                                                                                                                                                                                                                                                                                                                                                                                                                                                                                                                                                                                                                                                                                                                                                                                                                                                                                                   |                                       |             |             |             |     |       |               |             |     |   |