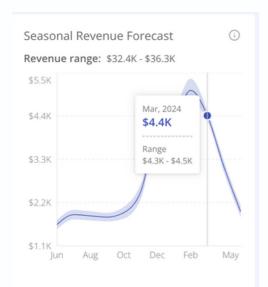

# ONE BEACH STREET

**BUILDING B-1BR** 

| Super Prime                                                                                                                                                                                                                                                                                                                                                                                                                                                                                                                                                                                                                                                                                                                                                                                                                                                                                                                                                                                                                                                                                                                                                                                                                                                                                                                                                                                                                                                                                                                                                                                                                                                                                                                                                                                                                                                                                                                                                                                                                                                                                                                                                                                                                                                                                                                                                       | RETAL PROJECTION ESTIMATE             |             |             |             |     |       |               |             |     |   |
|-------------------------------------------------------------------------------------------------------------------------------------------------------------------------------------------------------------------------------------------------------------------------------------------------------------------------------------------------------------------------------------------------------------------------------------------------------------------------------------------------------------------------------------------------------------------------------------------------------------------------------------------------------------------------------------------------------------------------------------------------------------------------------------------------------------------------------------------------------------------------------------------------------------------------------------------------------------------------------------------------------------------------------------------------------------------------------------------------------------------------------------------------------------------------------------------------------------------------------------------------------------------------------------------------------------------------------------------------------------------------------------------------------------------------------------------------------------------------------------------------------------------------------------------------------------------------------------------------------------------------------------------------------------------------------------------------------------------------------------------------------------------------------------------------------------------------------------------------------------------------------------------------------------------------------------------------------------------------------------------------------------------------------------------------------------------------------------------------------------------------------------------------------------------------------------------------------------------------------------------------------------------------------------------------------------------------------------------------------------------|---------------------------------------|-------------|-------------|-------------|-----|-------|---------------|-------------|-----|---|
| All numbers are in USD                                                                                                                                                                                                                                                                                                                                                                                                                                                                                                                                                                                                                                                                                                                                                                                                                                                                                                                                                                                                                                                                                                                                                                                                                                                                                                                                                                                                                                                                                                                                                                                                                                                                                                                                                                                                                                                                                                                                                                                                                                                                                                                                                                                                                                                                                                                                            | ONE BEACH STR                         | FFT /       | BUILE       | ING         | 3-1 | BR    |               |             |     |   |
| S                                                                                                                                                                                                                                                                                                                                                                                                                                                                                                                                                                                                                                                                                                                                                                                                                                                                                                                                                                                                                                                                                                                                                                                                                                                                                                                                                                                                                                                                                                                                                                                                                                                                                                                                                                                                                                                                                                                                                                                                                                                                                                                                                                                                                                                                                                                                                                 | ONE BEACH SIN                         | /           | DOILL       |             | · · |       |               |             |     |   |
| S                                                                                                                                                                                                                                                                                                                                                                                                                                                                                                                                                                                                                                                                                                                                                                                                                                                                                                                                                                                                                                                                                                                                                                                                                                                                                                                                                                                                                                                                                                                                                                                                                                                                                                                                                                                                                                                                                                                                                                                                                                                                                                                                                                                                                                                                                                                                                                 | All numbers are in USD                | Daily Pates |             |             |     |       |               |             |     |   |
| Super Prime                                                                                                                                                                                                                                                                                                                                                                                                                                                                                                                                                                                                                                                                                                                                                                                                                                                                                                                                                                                                                                                                                                                                                                                                                                                                                                                                                                                                                                                                                                                                                                                                                                                                                                                                                                                                                                                                                                                                                                                                                                                                                                                                                                                                                                                                                                                                                       |                                       |             | LISD        |             | -   |       |               |             |     |   |
| Prime                                                                                                                                                                                                                                                                                                                                                                                                                                                                                                                                                                                                                                                                                                                                                                                                                                                                                                                                                                                                                                                                                                                                                                                                                                                                                                                                                                                                                                                                                                                                                                                                                                                                                                                                                                                                                                                                                                                                                                                                                                                                                                                                                                                                                                                                                                                                                             |                                       |             |             | Average     |     |       |               |             |     |   |
| May 22nd to November 6th \$ 3,192.00 USD 50 % AVERAGE OCCUPANCY RATE 70 % January 30 to Mar 27 \$ 5,460.00 USD 100 % AVERAGE OCCUPANCY RATE 70 % Mar 27 to May 22 \$ 4,060.00 USD 83 % TOTAL NIGHTS BOOKED 254 TOTAL NIGHTS BOOKED 254 TOTAL Societies of the projected \$ 5,460.00 \$ 4,060.00 \$ 3,192.00 \$ ANNUAL EXPENSES IN USD: USD USD USD 4882.00 \$ 882.00 \$ 882.00 \$ 882.00 \$ 882.00 \$ 882.00 \$ 882.00 \$ 882.00 \$ 882.00 \$ 882.00 \$ 882.00 \$ 882.00 \$ 882.00 \$ 882.00 \$ 882.00 \$ 882.00 \$ 882.00 \$ 882.00 \$ 882.00 \$ 882.00 \$ 882.00 \$ 882.00 \$ 882.00 \$ 882.00 \$ 882.00 \$ 882.00 \$ 882.00 \$ 882.00 \$ 882.00 \$ 882.00 \$ 882.00 \$ 882.00 \$ 882.00 \$ 882.00 \$ 882.00 \$ 882.00 \$ 882.00 \$ 882.00 \$ 882.00 \$ 882.00 \$ 882.00 \$ 882.00 \$ 882.00 \$ 882.00 \$ 882.00 \$ 882.00 \$ 882.00 \$ 882.00 \$ 882.00 \$ 882.00 \$ 882.00 \$ 882.00 \$ 882.00 \$ 882.00 \$ 882.00 \$ 882.00 \$ 882.00 \$ 882.00 \$ 882.00 \$ 882.00 \$ 882.00 \$ 882.00 \$ 882.00 \$ 882.00 \$ 882.00 \$ 882.00 \$ 882.00 \$ 882.00 \$ 882.00 \$ 882.00 \$ 882.00 \$ 882.00 \$ 882.00 \$ 882.00 \$ 882.00 \$ 882.00 \$ 882.00 \$ 882.00 \$ 882.00 \$ 882.00 \$ 882.00 \$ 882.00 \$ 882.00 \$ 882.00 \$ 882.00 \$ 882.00 \$ 882.00 \$ 882.00 \$ 882.00 \$ 882.00 \$ 882.00 \$ 882.00 \$ 882.00 \$ 882.00 \$ 882.00 \$ 882.00 \$ 882.00 \$ 882.00 \$ 882.00 \$ 882.00 \$ 882.00 \$ 882.00 \$ 882.00 \$ 882.00 \$ 882.00 \$ 882.00 \$ 882.00 \$ 882.00 \$ 882.00 \$ 882.00 \$ 882.00 \$ 882.00 \$ 882.00 \$ 882.00 \$ 882.00 \$ 882.00 \$ 882.00 \$ 882.00 \$ 882.00 \$ 882.00 \$ 882.00 \$ 882.00 \$ 882.00 \$ 882.00 \$ 882.00 \$ 882.00 \$ 882.00 \$ 882.00 \$ 882.00 \$ 882.00 \$ 882.00 \$ 882.00 \$ 882.00 \$ 882.00 \$ 882.00 \$ 882.00 \$ 882.00 \$ 882.00 \$ 882.00 \$ 882.00 \$ 882.00 \$ 882.00 \$ 882.00 \$ 882.00 \$ 882.00 \$ 882.00 \$ 882.00 \$ 882.00 \$ 882.00 \$ 882.00 \$ 882.00 \$ 882.00 \$ 882.00 \$ 882.00 \$ 882.00 \$ 882.00 \$ 882.00 \$ 882.00 \$ 882.00 \$ 882.00 \$ 882.00 \$ 882.00 \$ 882.00 \$ 882.00 \$ 882.00 \$ 882.00 \$ 882.00 \$ 882.00 \$ 882.00 \$ 882.00 \$ 882.00 \$ 882.00 \$ 882.00 \$ 882.00 \$ 882.00 \$ 882.00 \$ 882.00 \$ 882.00 \$ 882.00 \$ 882.00 \$ 882.00 \$ 882.00 \$ 882.00 \$ 882.00 \$ 882.00 \$ 882.00 \$ 882.00 \$ 882.00 \$ 882.00 \$ 882.00 \$ 882                               | •                                     |             |             |             |     |       |               |             |     |   |
| Dec 4 to Jan 2                                                                                                                                                                                                                                                                                                                                                                                                                                                                                                                                                                                                                                                                                                                                                                                                                                                                                                                                                                                                                                                                                                                                                                                                                                                                                                                                                                                                                                                                                                                                                                                                                                                                                                                                                                                                                                                                                                                                                                                                                                                                                                                                                                                                                                                                                                                                                    | Holidays are 100% occupied            |             |             |             |     |       |               |             |     |   |
| Dec 4 to Jan 2                                                                                                                                                                                                                                                                                                                                                                                                                                                                                                                                                                                                                                                                                                                                                                                                                                                                                                                                                                                                                                                                                                                                                                                                                                                                                                                                                                                                                                                                                                                                                                                                                                                                                                                                                                                                                                                                                                                                                                                                                                                                                                                                                                                                                                                                                                                                                    |                                       |             |             |             |     |       |               |             |     |   |
| Same                                                                                                                                                                                                                                                                                                                                                                                                                                                                                                                                                                                                                                                                                                                                                                                                                                                                                                                                                                                                                                                                                                                                                                                                                                                                                                                                                                                                                                                                                                                                                                                                                                                                                                                                                                                                                                                                                                                                                                                                                                                                                                                                                                                                                                                                                                                                                              | May 22nd to November 6th              | \$ 3,192.00 | USD         | 50          | %   |       |               |             |     |   |
| Mar 27 to May 22                                                                                                                                                                                                                                                                                                                                                                                                                                                                                                                                                                                                                                                                                                                                                                                                                                                                                                                                                                                                                                                                                                                                                                                                                                                                                                                                                                                                                                                                                                                                                                                                                                                                                                                                                                                                                                                                                                                                                                                                                                                                                                                                                                                                                                                                                                                                                  | Dec 4 to Jan 2                        | \$ 5,460.00 | USD         | 100         | %   |       | AVERAGE OCCU  | IPANCY RATE | 70  | % |
| Total Gross Income projected   \$ 5,460.00   \$ 4,060.00   \$ 3,192.00                                                                                                                                                                                                                                                                                                                                                                                                                                                                                                                                                                                                                                                                                                                                                                                                                                                                                                                                                                                                                                                                                                                                                                                                                                                                                                                                                                                                                                                                                                                                                                                                                                                                                                                                                                                                                                                                                                                                                                                                                                                                                                                                                                                                                                                                                            | January 30 to Mar 27                  | \$ 5,460.00 | USD         | 100         | 96  |       |               |             |     |   |
| ANNUAL EXPENSES IN USD: USD USD USD HOA Association Fee \$ 882.00 \$ 882.00 \$ 882.00 \$ 882.00 \$ 882.00 \$ 882.00 \$ 882.00 \$ 882.00 \$ 882.00 \$ 882.00 \$ 882.00 \$ 882.00 \$ 882.00 \$ 882.00 \$ 882.00 \$ 882.00 \$ 882.00 \$ 882.00 \$ 882.00 \$ 882.00 \$ 882.00 \$ 882.00 \$ 882.00 \$ 882.00 \$ 882.00 \$ 882.00 \$ 882.00 \$ 882.00 \$ 882.00 \$ 882.00 \$ 882.00 \$ 882.00 \$ 882.00 \$ 882.00 \$ 882.00 \$ 882.00 \$ 882.00 \$ 882.00 \$ 882.00 \$ 882.00 \$ 882.00 \$ 882.00 \$ 882.00 \$ 882.00 \$ 882.00 \$ 882.00 \$ 882.00 \$ 882.00 \$ 882.00 \$ 882.00 \$ 882.00 \$ 882.00 \$ 882.00 \$ 882.00 \$ 882.00 \$ 882.00 \$ 882.00 \$ 882.00 \$ 882.00 \$ 882.00 \$ 882.00 \$ 882.00 \$ 882.00 \$ 882.00 \$ 882.00 \$ 882.00 \$ 882.00 \$ 882.00 \$ 882.00 \$ 882.00 \$ 882.00 \$ 882.00 \$ 882.00 \$ 882.00 \$ 882.00 \$ 882.00 \$ 882.00 \$ 882.00 \$ 882.00 \$ 882.00 \$ 882.00 \$ 882.00 \$ 882.00 \$ 882.00 \$ 882.00 \$ 882.00 \$ 882.00 \$ 882.00 \$ 882.00 \$ 882.00 \$ 882.00 \$ 882.00 \$ 882.00 \$ 882.00 \$ 882.00 \$ 882.00 \$ 882.00 \$ 882.00 \$ 882.00 \$ 882.00 \$ 882.00 \$ 882.00 \$ 882.00 \$ 882.00 \$ 882.00 \$ 882.00 \$ 882.00 \$ 882.00 \$ 882.00 \$ 882.00 \$ 882.00 \$ 882.00 \$ 882.00 \$ 882.00 \$ 882.00 \$ 882.00 \$ 882.00 \$ 882.00 \$ 882.00 \$ 882.00 \$ 882.00 \$ 882.00 \$ 882.00 \$ 882.00 \$ 882.00 \$ 882.00 \$ 882.00 \$ 882.00 \$ 882.00 \$ 882.00 \$ 882.00 \$ 882.00 \$ 882.00 \$ 882.00 \$ 882.00 \$ 882.00 \$ 882.00 \$ 882.00 \$ 882.00 \$ 882.00 \$ 882.00 \$ 882.00 \$ 882.00 \$ 882.00 \$ 882.00 \$ 882.00 \$ 882.00 \$ 882.00 \$ 882.00 \$ 882.00 \$ 882.00 \$ 882.00 \$ 882.00 \$ 882.00 \$ 882.00 \$ 882.00 \$ 882.00 \$ 882.00 \$ 882.00 \$ 882.00 \$ 882.00 \$ 882.00 \$ 882.00 \$ 882.00 \$ 882.00 \$ 882.00 \$ 882.00 \$ 882.00 \$ 882.00 \$ 882.00 \$ 882.00 \$ 882.00 \$ 882.00 \$ 882.00 \$ 882.00 \$ 882.00 \$ 882.00 \$ 882.00 \$ 882.00 \$ 882.00 \$ 882.00 \$ 882.00 \$ 882.00 \$ 882.00 \$ 882.00 \$ 882.00 \$ 882.00 \$ 882.00 \$ 882.00 \$ 882.00 \$ 882.00 \$ 882.00 \$ 882.00 \$ 882.00 \$ 882.00 \$ 882.00 \$ 882.00 \$ 882.00 \$ 882.00 \$ 882.00 \$ 882.00 \$ 882.00 \$ 882.00 \$ 882.00 \$ 882.00 \$ 882.00 \$ 882.00 \$ 882.00 \$ 882.00 \$ 882.00 \$ 882.00 \$ 882.00 \$ 882.00 \$ 882.00 \$ 882.00 \$ 882.00 \$ 882.00 \$ 882.00 \$ 882.00 \$ 882.00 \$ 882.00 \$      | Mar 27 to May 22                      | \$ 4,060.00 | USD         | 83          | %   |       | TOTAL NIGHTS  | BOOKED      | 254 |   |
| ANNUAL EXPENSES IN USD: USD USD USD HOA Association Fee \$ 882.00 \$ 882.00 \$ 882.00 \$ 882.00 \$ 882.00 \$ 882.00 \$ 882.00 \$ 882.00 \$ 882.00 \$ 882.00 \$ 882.00 \$ 882.00 \$ 882.00 \$ 882.00 \$ 882.00 \$ 882.00 \$ 882.00 \$ 882.00 \$ 882.00 \$ 882.00 \$ 882.00 \$ 882.00 \$ 882.00 \$ 882.00 \$ 882.00 \$ 882.00 \$ 882.00 \$ 882.00 \$ 882.00 \$ 882.00 \$ 882.00 \$ 882.00 \$ 882.00 \$ 882.00 \$ 882.00 \$ 882.00 \$ 882.00 \$ 882.00 \$ 882.00 \$ 882.00 \$ 882.00 \$ 882.00 \$ 882.00 \$ 882.00 \$ 882.00 \$ 882.00 \$ 882.00 \$ 882.00 \$ 882.00 \$ 882.00 \$ 882.00 \$ 882.00 \$ 882.00 \$ 882.00 \$ 882.00 \$ 882.00 \$ 882.00 \$ 882.00 \$ 882.00 \$ 882.00 \$ 882.00 \$ 882.00 \$ 882.00 \$ 882.00 \$ 882.00 \$ 882.00 \$ 882.00 \$ 882.00 \$ 882.00 \$ 882.00 \$ 882.00 \$ 882.00 \$ 882.00 \$ 882.00 \$ 882.00 \$ 882.00 \$ 882.00 \$ 882.00 \$ 882.00 \$ 882.00 \$ 882.00 \$ 882.00 \$ 882.00 \$ 882.00 \$ 882.00 \$ 882.00 \$ 882.00 \$ 882.00 \$ 882.00 \$ 882.00 \$ 882.00 \$ 882.00 \$ 882.00 \$ 882.00 \$ 882.00 \$ 882.00 \$ 882.00 \$ 882.00 \$ 882.00 \$ 882.00 \$ 882.00 \$ 882.00 \$ 882.00 \$ 882.00 \$ 882.00 \$ 882.00 \$ 882.00 \$ 882.00 \$ 882.00 \$ 882.00 \$ 882.00 \$ 882.00 \$ 882.00 \$ 882.00 \$ 882.00 \$ 882.00 \$ 882.00 \$ 882.00 \$ 882.00 \$ 882.00 \$ 882.00 \$ 882.00 \$ 882.00 \$ 882.00 \$ 882.00 \$ 882.00 \$ 882.00 \$ 882.00 \$ 882.00 \$ 882.00 \$ 882.00 \$ 882.00 \$ 882.00 \$ 882.00 \$ 882.00 \$ 882.00 \$ 882.00 \$ 882.00 \$ 882.00 \$ 882.00 \$ 882.00 \$ 882.00 \$ 882.00 \$ 882.00 \$ 882.00 \$ 882.00 \$ 882.00 \$ 882.00 \$ 882.00 \$ 882.00 \$ 882.00 \$ 882.00 \$ 882.00 \$ 882.00 \$ 882.00 \$ 882.00 \$ 882.00 \$ 882.00 \$ 882.00 \$ 882.00 \$ 882.00 \$ 882.00 \$ 882.00 \$ 882.00 \$ 882.00 \$ 882.00 \$ 882.00 \$ 882.00 \$ 882.00 \$ 882.00 \$ 882.00 \$ 882.00 \$ 882.00 \$ 882.00 \$ 882.00 \$ 882.00 \$ 882.00 \$ 882.00 \$ 882.00 \$ 882.00 \$ 882.00 \$ 882.00 \$ 882.00 \$ 882.00 \$ 882.00 \$ 882.00 \$ 882.00 \$ 882.00 \$ 882.00 \$ 882.00 \$ 882.00 \$ 882.00 \$ 882.00 \$ 882.00 \$ 882.00 \$ 882.00 \$ 882.00 \$ 882.00 \$ 882.00 \$ 882.00 \$ 882.00 \$ 882.00 \$ 882.00 \$ 882.00 \$ 882.00 \$ 882.00 \$ 882.00 \$ 882.00 \$ 882.00 \$ 882.00 \$ 882.00 \$ 882.00 \$ 882.00 \$ 882.00 \$ 882.00 \$ 882.00 \$ 882.00 \$ 882.00 \$ 882.00 \$ 882.00 \$ 882.00 \$      |                                       |             |             |             |     |       |               |             |     |   |
| HOA Association Fee \$ 882.00 \$ 882.00 \$ 882.00 \$ 882.00 \$ 882.00 \$ 882.00 \$ 882.00 \$ 882.00 \$ 882.00 \$ 882.00 \$ 882.00 \$ 882.00 \$ 882.00 \$ 882.00 \$ 882.00 \$ 882.00 \$ 882.00 \$ 882.00 \$ 882.00 \$ 882.00 \$ 882.00 \$ 882.00 \$ 882.00 \$ 882.00 \$ 882.00 \$ 882.00 \$ 882.00 \$ 882.00 \$ 882.00 \$ 882.00 \$ 882.00 \$ 882.00 \$ 882.00 \$ 882.00 \$ 882.00 \$ 882.00 \$ 882.00 \$ 882.00 \$ 882.00 \$ 882.00 \$ 882.00 \$ 882.00 \$ 882.00 \$ 882.00 \$ 882.00 \$ 882.00 \$ 882.00 \$ 882.00 \$ 882.00 \$ 882.00 \$ 882.00 \$ 882.00 \$ 882.00 \$ 882.00 \$ 882.00 \$ 882.00 \$ 882.00 \$ 882.00 \$ 882.00 \$ 882.00 \$ 882.00 \$ 882.00 \$ 882.00 \$ 882.00 \$ 882.00 \$ 882.00 \$ 882.00 \$ 882.00 \$ 882.00 \$ 882.00 \$ 882.00 \$ 882.00 \$ 882.00 \$ 882.00 \$ 882.00 \$ 882.00 \$ 882.00 \$ 882.00 \$ 882.00 \$ 882.00 \$ 882.00 \$ 882.00 \$ 882.00 \$ 882.00 \$ 882.00 \$ 882.00 \$ 882.00 \$ 882.00 \$ 882.00 \$ 882.00 \$ 882.00 \$ 882.00 \$ 882.00 \$ 882.00 \$ 882.00 \$ 882.00 \$ 882.00 \$ 882.00 \$ 882.00 \$ 882.00 \$ 882.00 \$ 882.00 \$ 882.00 \$ 882.00 \$ 882.00 \$ 882.00 \$ 882.00 \$ 882.00 \$ 882.00 \$ 882.00 \$ 882.00 \$ 882.00 \$ 882.00 \$ 882.00 \$ 882.00 \$ 882.00 \$ 882.00 \$ 882.00 \$ 882.00 \$ 882.00 \$ 882.00 \$ 882.00 \$ 882.00 \$ 882.00 \$ 882.00 \$ 882.00 \$ 882.00 \$ 882.00 \$ 882.00 \$ 882.00 \$ 882.00 \$ 882.00 \$ 882.00 \$ 882.00 \$ 882.00 \$ 882.00 \$ 882.00 \$ 882.00 \$ 882.00 \$ 882.00 \$ 882.00 \$ 882.00 \$ 882.00 \$ 882.00 \$ 882.00 \$ 882.00 \$ 882.00 \$ 882.00 \$ 882.00 \$ 882.00 \$ 882.00 \$ 882.00 \$ 882.00 \$ 882.00 \$ 882.00 \$ 882.00 \$ 882.00 \$ 882.00 \$ 882.00 \$ 882.00 \$ 882.00 \$ 882.00 \$ 882.00 \$ 882.00 \$ 882.00 \$ 882.00 \$ 882.00 \$ 882.00 \$ 882.00 \$ 882.00 \$ 882.00 \$ 882.00 \$ 882.00 \$ 882.00 \$ 882.00 \$ 882.00 \$ 882.00 \$ 882.00 \$ 882.00 \$ 882.00 \$ 882.00 \$ 882.00 \$ 882.00 \$ 882.00 \$ 882.00 \$ 882.00 \$ 882.00 \$ 882.00 \$ 882.00 \$ 882.00 \$ 882.00 \$ 882.00 \$ 882.00 \$ 882.00 \$ 882.00 \$ 882.00 \$ 882.00 \$ 882.00 \$ 882.00 \$ 882.00 \$ 882.00 \$ 882.00 \$ 882.00 \$ 882.00 \$ 882.00 \$ 882.00 \$ 882.00 \$ 882.00 \$ 882.00 \$ 882.00 \$ 882.00 \$ 882.00 \$ 882.00 \$ 882.00 \$ 882.00 \$ 882.00 \$ 882.00 \$ 882.00 \$ 882.00 \$ 882.00 \$ 882.00 \$ 882.00 \$ 882.00 \$ 882.00 \$ 882.00 \$  | Total Gross Income projected          | \$ 5,460.00 | \$ 4,060.00 | \$ 3,192.00 |     |       |               |             |     |   |
| Telephone TV & Internet Repairs / Replacement / Miscellaneous Electricity Annual Property Tax Annual Trust Adm. Fee Propane Gas Lawn / Pool / Maid Water Property Management Security Monitoring and Service \$ - \$ - \$ - \$ - \$ - \$ - \$ - \$ - \$ - \$ -                                                                                                                                                                                                                                                                                                                                                                                                                                                                                                                                                                                                                                                                                                                                                                                                                                                                                                                                                                                                                                                                                                                                                                                                                                                                                                                                                                                                                                                                                                                                                                                                                                                                                                                                                                                                                                                                                                                                                                                                                                                                                                    | ANNUAL EXPENSES IN USD:               | USD         | USD         | USD         | -   |       |               |             |     |   |
| TV & Internet  Repairs / Replacement / Miscellaneous  Electricity  Annual Property Tax  Annual Trust Adm. Fee  Propane Gas  Lawn / Pool / Maid  Water  Property Management  Security Monitoring and Service  \$ - \$ - \$ - \$ - \$ - \$ - \$ - \$ - \$ - \$                                                                                                                                                                                                                                                                                                                                                                                                                                                                                                                                                                                                                                                                                                                                                                                                                                                                                                                                                                                                                                                                                                                                                                                                                                                                                                                                                                                                                                                                                                                                                                                                                                                                                                                                                                                                                                                                                                                                                                                                                                                                                                      | HOA Association Fee                   | \$ 882.00   | \$ 882.00   | \$ 882.00   |     |       |               |             |     |   |
| Repairs / Replacement / Miscellaneous       Electricity         Annual Property Tax       Annual Trust Adm. Fee         Propane Gas       Lawn / Pool / Maid         Water       Property Management         Security Monitoring and Service       \$ - \$ - \$ - \$ - \$ Elevator service         Total       \$ 882.00       \$ 882.00         NET Income       \$ 4,578.00       \$ 3,178.00       \$ 2,310.00                                                                                                                                                                                                                                                                                                                                                                                                                                                                                                                                                                                                                                                                                                                                                                                                                                                                                                                                                                                                                                                                                                                                                                                                                                                                                                                                                                                                                                                                                                                                                                                                                                                                                                                                                                                                                                                                                                                                                 | Telephone                             |             |             |             |     |       |               |             |     |   |
| Electricity  Annual Property Tax  Annual Trust Adm. Fee  Propane Gas  Lawn / Pool / Maid  Water  Property Management  Security Monitoring and Service \$ - \$ - \$ - \$ - \$ Elevator service \$ - \$ - \$ - \$ - \$ - \$ Total  NET Income  \$ 4,578.00 \$ 3,178.00 \$ 2,310.00                                                                                                                                                                                                                                                                                                                                                                                                                                                                                                                                                                                                                                                                                                                                                                                                                                                                                                                                                                                                                                                                                                                                                                                                                                                                                                                                                                                                                                                                                                                                                                                                                                                                                                                                                                                                                                                                                                                                                                                                                                                                                  | TV & Internet                         |             |             |             |     |       |               |             |     |   |
| Annual Property Tax  Annual Trust Adm. Fee  Propane Gas  Lawn / Pool / Maid  Water  Property Management  Security Monitoring and Service \$ - \$ - \$ - \$ - \$ - \$ - \$ - \$ - \$ - \$                                                                                                                                                                                                                                                                                                                                                                                                                                                                                                                                                                                                                                                                                                                                                                                                                                                                                                                                                                                                                                                                                                                                                                                                                                                                                                                                                                                                                                                                                                                                                                                                                                                                                                                                                                                                                                                                                                                                                                                                                                                                                                                                                                          | Repairs / Replacement / Miscellaneous |             |             |             |     |       |               |             |     |   |
| Annual Trust Adm. Fee                                                                                                                                                                                                                                                                                                                                                                                                                                                                                                                                                                                                                                                                                                                                                                                                                                                                                                                                                                                                                                                                                                                                                                                                                                                                                                                                                                                                                                                                                                                                                                                                                                                                                                                                                                                                                                                                                                                                                                                                                                                                                                                                                                                                                                                                                                                                             | Electricity                           |             |             |             |     |       |               |             |     |   |
| Annual Trust Adm. Fee                                                                                                                                                                                                                                                                                                                                                                                                                                                                                                                                                                                                                                                                                                                                                                                                                                                                                                                                                                                                                                                                                                                                                                                                                                                                                                                                                                                                                                                                                                                                                                                                                                                                                                                                                                                                                                                                                                                                                                                                                                                                                                                                                                                                                                                                                                                                             | Annual Property Tax                   |             |             |             |     |       |               |             |     |   |
| Lawn / Pool / Maid       Water         Property Management       Security Monitoring and Service       \$ - \$ - \$ - \$ - \$ - \$ - \$ - \$ - \$ - \$ -                                                                                                                                                                                                                                                                                                                                                                                                                                                                                                                                                                                                                                                                                                                                                                                                                                                                                                                                                                                                                                                                                                                                                                                                                                                                                                                                                                                                                                                                                                                                                                                                                                                                                                                                                                                                                                                                                                                                                                                                                                                                                                                                                                                                          |                                       |             |             |             |     |       |               |             |     |   |
| Water         Property Management         Security Monitoring and Service         \$ - \$ - \$ - \$         Security Monitoring and Service         \$ - \$ - \$ - \$         Security Monitoring and Service         \$ - \$ - \$ - \$ - \$         Security Monitoring and Service         \$ - \$ - \$ - \$ - \$ - \$         Security Monitoring and Service         \$ - \$ - \$ - \$ - \$ - \$ - \$         Security Monitoring and Service         \$ - \$ - \$ - \$ - \$ - \$ - \$ - \$ - \$ - \$ -                                                                                                                                                                                                                                                                                                                                                                                                                                                                                                                                                                                                                                                                                                                                                                                                                                                                                                                                                                                                                                                                                                                                                                                                                                                                                                                                                                                                                                                                                                                                                                                                                                                                                                                                                                                                                                                       | Propane Gas                           |             |             |             |     |       |               |             |     |   |
| Property Management         Security Monitoring and Service         \$ - \$ - \$ -           Selevator service         \$ - \$ - \$ -           Total         \$ 882.00         \$ 882.00           NET Income         \$ 4,578.00         \$ 3,178.00         \$ 2,310.00                                                                                                                                                                                                                                                                                                                                                                                                                                                                                                                                                                                                                                                                                                                                                                                                                                                                                                                                                                                                                                                                                                                                                                                                                                                                                                                                                                                                                                                                                                                                                                                                                                                                                                                                                                                                                                                                                                                                                                                                                                                                                        | •                                     |             |             |             |     |       |               |             |     |   |
| Security Monitoring and Service         \$ - \$ - \$ -           Elevator service         \$ - \$ - \$ -           Total         \$ 882.00         \$ 882.00           NET Income         \$ 4,578.00         \$ 3,178.00         \$ 2,310.00                                                                                                                                                                                                                                                                                                                                                                                                                                                                                                                                                                                                                                                                                                                                                                                                                                                                                                                                                                                                                                                                                                                                                                                                                                                                                                                                                                                                                                                                                                                                                                                                                                                                                                                                                                                                                                                                                                                                                                                                                                                                                                                     | Water                                 |             |             |             |     |       |               |             |     |   |
| Security Monitoring and Service         \$ - \$ - \$ -           Elevator service         \$ - \$ - \$ -           Total         \$ 882.00         \$ 882.00           NET Income         \$ 4,578.00         \$ 3,178.00         \$ 2,310.00                                                                                                                                                                                                                                                                                                                                                                                                                                                                                                                                                                                                                                                                                                                                                                                                                                                                                                                                                                                                                                                                                                                                                                                                                                                                                                                                                                                                                                                                                                                                                                                                                                                                                                                                                                                                                                                                                                                                                                                                                                                                                                                     | Property Management                   |             |             |             |     |       |               |             |     |   |
| Elevator service \$ - \$ - \$ - Total \$ 882.00 \$ 882.00 \$ 882.00 \$ 882.00 \$ 882.00 \$ 882.00 \$ 882.00 \$ 882.00 \$ 882.00 \$ 882.00 \$ 882.00 \$ 882.00 \$ 882.00 \$ 882.00 \$ 882.00 \$ 882.00 \$ 882.00 \$ 882.00 \$ 882.00 \$ 882.00 \$ 882.00 \$ 882.00 \$ 882.00 \$ 882.00 \$ 882.00 \$ 882.00 \$ 882.00 \$ 882.00 \$ 882.00 \$ 882.00 \$ 882.00 \$ 882.00 \$ 882.00 \$ 882.00 \$ 882.00 \$ 882.00 \$ 882.00 \$ 882.00 \$ 882.00 \$ 882.00 \$ 882.00 \$ 882.00 \$ 882.00 \$ 882.00 \$ 882.00 \$ 882.00 \$ 882.00 \$ 882.00 \$ 882.00 \$ 882.00 \$ 882.00 \$ 882.00 \$ 882.00 \$ 882.00 \$ 882.00 \$ 882.00 \$ 882.00 \$ 882.00 \$ 882.00 \$ 882.00 \$ 882.00 \$ 882.00 \$ 882.00 \$ 882.00 \$ 882.00 \$ 882.00 \$ 882.00 \$ 882.00 \$ 882.00 \$ 882.00 \$ 882.00 \$ 882.00 \$ 882.00 \$ 882.00 \$ 882.00 \$ 882.00 \$ 882.00 \$ 882.00 \$ 882.00 \$ 882.00 \$ 882.00 \$ 882.00 \$ 882.00 \$ 882.00 \$ 882.00 \$ 882.00 \$ 882.00 \$ 882.00 \$ 882.00 \$ 882.00 \$ 882.00 \$ 882.00 \$ 882.00 \$ 882.00 \$ 882.00 \$ 882.00 \$ 882.00 \$ 882.00 \$ 882.00 \$ 882.00 \$ 882.00 \$ 882.00 \$ 882.00 \$ 882.00 \$ 882.00 \$ 882.00 \$ 882.00 \$ 882.00 \$ 882.00 \$ 882.00 \$ 882.00 \$ 882.00 \$ 882.00 \$ 882.00 \$ 882.00 \$ 882.00 \$ 882.00 \$ 882.00 \$ 882.00 \$ 882.00 \$ 882.00 \$ 882.00 \$ 882.00 \$ 882.00 \$ 882.00 \$ 882.00 \$ 882.00 \$ 882.00 \$ 882.00 \$ 882.00 \$ 882.00 \$ 882.00 \$ 882.00 \$ 882.00 \$ 882.00 \$ 882.00 \$ 882.00 \$ 882.00 \$ 882.00 \$ 882.00 \$ 882.00 \$ 882.00 \$ 882.00 \$ 882.00 \$ 882.00 \$ 882.00 \$ 882.00 \$ 882.00 \$ 882.00 \$ 882.00 \$ 882.00 \$ 882.00 \$ 882.00 \$ 882.00 \$ 882.00 \$ 882.00 \$ 882.00 \$ 882.00 \$ 882.00 \$ 882.00 \$ 882.00 \$ 882.00 \$ 882.00 \$ 882.00 \$ 882.00 \$ 882.00 \$ 882.00 \$ 882.00 \$ 882.00 \$ 882.00 \$ 882.00 \$ 882.00 \$ 882.00 \$ 882.00 \$ 882.00 \$ 882.00 \$ 882.00 \$ 882.00 \$ 882.00 \$ 882.00 \$ 882.00 \$ 882.00 \$ 882.00 \$ 882.00 \$ 882.00 \$ 882.00 \$ 882.00 \$ 882.00 \$ 882.00 \$ 882.00 \$ 882.00 \$ 882.00 \$ 882.00 \$ 882.00 \$ 882.00 \$ 882.00 \$ 882.00 \$ 882.00 \$ 882.00 \$ 882.00 \$ 882.00 \$ 882.00 \$ 882.00 \$ 882.00 \$ 882.00 \$ 882.00 \$ 882.00 \$ 882.00 \$ 882.00 \$ 882.00 \$ 882.00 \$ 882.00 \$ 882.00 \$ 882.00 \$ 882.00 \$ 882.00 \$ 882.00 \$ 882.00 \$ 882.00 \$ 882.00 \$ 882.00 \$ 882.00 \$ 882.00 \$ 88 |                                       | \$ -        | \$ -        | \$ -        |     |       |               |             |     |   |
| NET Income \$ 4,578.00 \$ 3,178.00 \$ 2,310.00                                                                                                                                                                                                                                                                                                                                                                                                                                                                                                                                                                                                                                                                                                                                                                                                                                                                                                                                                                                                                                                                                                                                                                                                                                                                                                                                                                                                                                                                                                                                                                                                                                                                                                                                                                                                                                                                                                                                                                                                                                                                                                                                                                                                                                                                                                                    |                                       |             |             | -           |     |       |               |             |     |   |
|                                                                                                                                                                                                                                                                                                                                                                                                                                                                                                                                                                                                                                                                                                                                                                                                                                                                                                                                                                                                                                                                                                                                                                                                                                                                                                                                                                                                                                                                                                                                                                                                                                                                                                                                                                                                                                                                                                                                                                                                                                                                                                                                                                                                                                                                                                                                                                   | Total                                 | \$ 882.00   | \$ 882.00   | \$ 882.00   |     |       |               |             |     |   |
|                                                                                                                                                                                                                                                                                                                                                                                                                                                                                                                                                                                                                                                                                                                                                                                                                                                                                                                                                                                                                                                                                                                                                                                                                                                                                                                                                                                                                                                                                                                                                                                                                                                                                                                                                                                                                                                                                                                                                                                                                                                                                                                                                                                                                                                                                                                                                                   | NET Income                            | \$ 4,578.00 | \$ 3,178.00 | \$ 2,310.00 | -   |       |               |             |     |   |
| Total cost of operation \$ 51.50 OSD / per day                                                                                                                                                                                                                                                                                                                                                                                                                                                                                                                                                                                                                                                                                                                                                                                                                                                                                                                                                                                                                                                                                                                                                                                                                                                                                                                                                                                                                                                                                                                                                                                                                                                                                                                                                                                                                                                                                                                                                                                                                                                                                                                                                                                                                                                                                                                    |                                       |             |             |             | \$  | 31.50 | USD / per day |             |     |   |
|                                                                                                                                                                                                                                                                                                                                                                                                                                                                                                                                                                                                                                                                                                                                                                                                                                                                                                                                                                                                                                                                                                                                                                                                                                                                                                                                                                                                                                                                                                                                                                                                                                                                                                                                                                                                                                                                                                                                                                                                                                                                                                                                                                                                                                                                                                                                                                   |                                       |             |             |             |     |       |               |             |     |   |